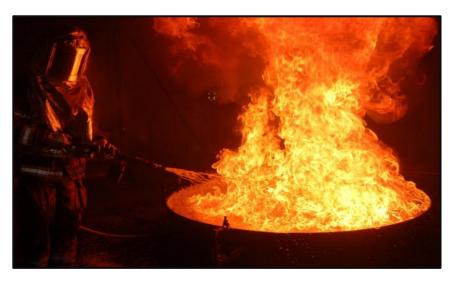

## **Test Design**

Approval-Scale Testing 28 ft<sup>2</sup> pan fire (MilSpec) 2 & 3 gpm - Ext. & Burnback Gasoline and Jet A Aspirating nozzle (MilSpec - gasoline - 2 gpm - 30 sec)

Real-Scale Testing 400 ft<sup>2</sup> pan fire 30 gpm nozzle – Ext only w & w/o foam tube mostly Jet A (some gasoline)

## **Over 100 Approval-Scale Tests**

| #   | Manufacturer                    | Agent Gasoline |              |                    |              |                    |              | Jet A              |              |                    |  |  |
|-----|---------------------------------|----------------|--------------|--------------------|--------------|--------------------|--------------|--------------------|--------------|--------------------|--|--|
|     |                                 | Туре           |              | gpm                |              | 3 gpm              |              | 2 gpm              |              | 3 gpm              |  |  |
|     |                                 |                | Ext<br>(sec) | Burn-back<br>(sec) | Ext<br>(sec) | Burn-back<br>(sec) | Ext<br>(sec) | Burn-back<br>(sec) | Ext<br>(sec) | Burn-back<br>(sec) |  |  |
| В   | Buckeye MILSPEC 3%              | AFFF           | 30           | 501                | 24           | 584                | 16           | 712                | 12           | 817                |  |  |
| 1   | National - Avio Green           | Foam           | 57           | 262                | 45           | 244                | 30           | 365                | 20           | 507                |  |  |
| 1A  | Angus -Jet Foam                 | Foam           | 49           | 244                | 42           | 285                | 19           | 357                | 15           | 537                |  |  |
| 1B1 | National Universal Green AR-FFF | Foam           | 145          | 189                | 84           | 242                | 30           | 245                | 26           | 314                |  |  |
| 1B2 | Angus -AR-FFF                   | Foam           | 156          | 196                | 77           | 246                | 33           | 257                | 29           | 322                |  |  |
| 2   | Solberg - RE-HEALING RF3        | Foam           | 53           | 726                | 45           | 1019               | 33           | 690                | 22           | 1008               |  |  |
| 3   | Fomtec - Enviro USP             | Foam           | 58           | 434                | 37           | 678                | 24           | 647                | 15           | 767                |  |  |
| 3A  | Fomtec - AR-FFF                 | Foam           | 128          | 246                | 73           | 282                | 32           | 232                | 27           | 334                |  |  |
| 4   | Bio-ex - ECOPOL N F3 HC         | Foam           | No           | -                  | No           | -                  | No           | -                  | 114          | 311                |  |  |
| 4A  | Bio-ex - ECOPOL A               | Foam           | 57           | 278                | 52           | 372                | 26           | 350                | 18           | 407                |  |  |
| 5   | Dr. Sthamer - MOUSSOL FF 3x6    | Foam           | 77           | 240                | 65           | 335                | 25           | 445                | 21           | 539                |  |  |
| 5A  | Dr. Sthamer - VA Pure XLV ICAO  | Foam           | 77           | 170                | 55           | 225                | 27           | 352                | 15           | 285                |  |  |
| 6   | vs FOCUM - Silvara APC 3x3      | Foam           | 126          | 189                | 71           | 252                | 22           | 424                | 16           | 445                |  |  |
| 10  | Perimeter Sol Auxquimia ICAO    | Foam           | No           | -                  | 123          | 0                  | 26           | 363                | 20           | 412                |  |  |
| 11  | FireBull FFF                    | Foam           | 84           | 208                | 67           | 501                | 22           | 507                | 17           | 648                |  |  |
| 15A | GreenFire GFFF                  | Foam           | 107          | 70                 | 62           | 94                 | 32           | 156                | 25           | 212                |  |  |
| 16  | XAERUS - 3LV                    | Foam           | No           | -                  | No           | -                  | 103          | 35                 | 87           | 68                 |  |  |
| 7   | Amiran - Flame Out              | Wetting        | -            | -                  | No           | -                  | -            | -                  | 95           | 40                 |  |  |
| 8   | Pyrocool - Pyrocool FEF         | Wetting        | No           | -                  | 124          | 153                | 29           | 203                | 20           | 277                |  |  |
| 9   | Novacool - Novacool UEF Foam    | Wetting        | No           | -                  | 104          | 39                 | 32           | 232                | 27           | 334                |  |  |
| 12  | F-500                           | Wetting        | No           | -                  | No           | -                  | 57           | 55                 | 35           | 165                |  |  |
| 13  | FIREREIN - Eco-Gel A/B          | Wetting        | No           | -                  | No           | -                  | No           | -                  | No           |                    |  |  |
| 14  | ATIRA Sys Strong Water          | Wetting        | No           | -                  | No           | -                  | No           | -                  | No           |                    |  |  |
| 15  | GreenFire WA                    | Wetting        | No           | -                  | No           | -                  | 36           | 177                | 29           | 198                |  |  |