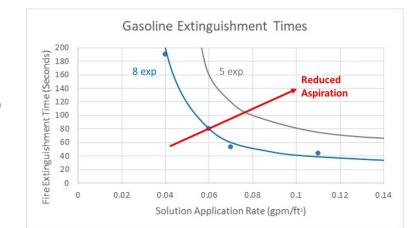

#### **General Results**

AFFF ext. times about 1/2 that of good PFAS-Free products

2 gpm (0.07 gpm/ft<sup>2</sup>) solution / Jet A AFFF ~15 sec most PFAS-Free ~ 30 sec About 10% could not extinguish the fire 2 gpm (0.07 gpm/ft<sup>2</sup>) solution / gasoline AFFF 30 sec some PFAS-Free ~ 60 sec Over 40% could not extinguish the fire