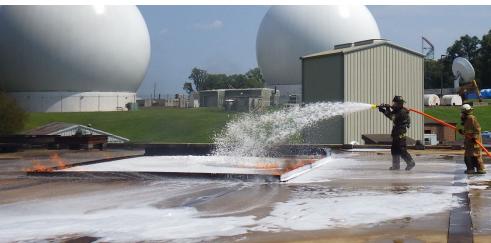

## **Test Design**

Approval-Scale Testing 28 ft<sup>2</sup> pan fire (MilSpec) 2 & 3 gpm - Ext. & Burnback Gasoline and Jet A Aspirating nozzle (MilSpec - gasoline - 2 gpm - 30 sec)

Real-Scale Testing 400 ft<sup>2</sup> pan fire 30 gpm nozzle – Ext only w & w/o foam tube mostly Jet A (some gasoline)

Both conducted at 0.07 gpm/ft<sup>2</sup>