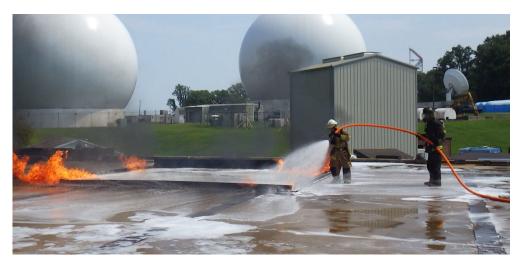

## **Test Design**

Approval-Scale Testing 28 ft<sup>2</sup> pan fire (MilSpec) 2 & 3 gpm - Ext. & Burnback Gasoline and Jet A Aspirating nozzle (MilSpec - gasoline - 2 gpm - 30 sec)

Real-Scale Testing 400 ft<sup>2</sup> pan fire 30 gpm nozzle – Ext only w & w/o foam tube mostly Jet A (some gasoline)

Both conducted at 0.07 gpm/ft<sup>2</sup>