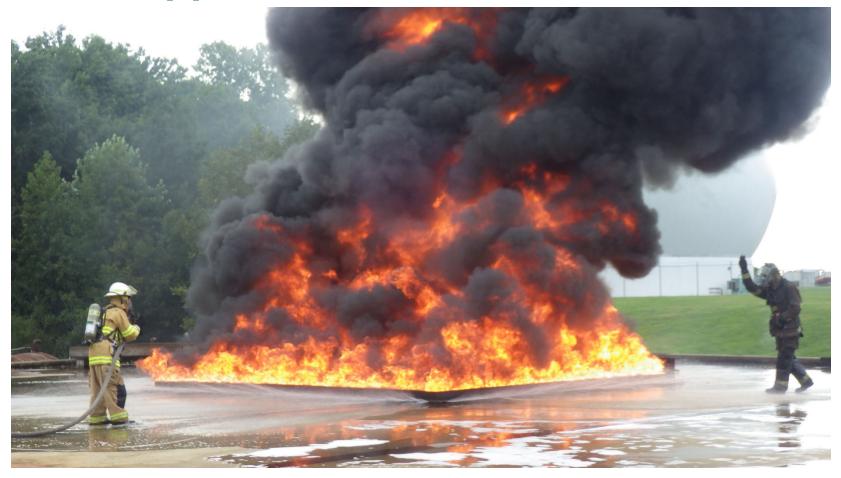

## **Test Design**

Approval-Scale Testing 28 ft<sup>2</sup> pan fire (MilSpec) 2 & 3 gpm - Ext. & Burnback Gasoline and Jet A Aspirating nozzle (MilSpec - gasoline - 2 gpm - 30 sec)

Real-Scale Testing 400 ft<sup>2</sup> pan fire 30 gpm nozzle – Ext only w & w/o foam tube mostly Jet A (some gasoline)

## **Over 100 Approval-Scale Tests**

| #   | Manufacturer                    | Agent Gasoline |              |                    |              |                    |              | Jet A              |              |                    |  |  |
|-----|---------------------------------|----------------|--------------|--------------------|--------------|--------------------|--------------|--------------------|--------------|--------------------|--|--|
|     |                                 | Туре           |              | gpm                |              | 3 gpm              |              | 2 gpm              |              | 3 gpm              |  |  |
|     |                                 |                | Ext<br>(sec) | Burn-back<br>(sec) | Ext<br>(sec) | Burn-back<br>(sec) | Ext<br>(sec) | Burn-back<br>(sec) | Ext<br>(sec) | Burn-back<br>(sec) |  |  |
| В   | Buckeye MILSPEC 3%              | AFFF           | 30           | 501                | 24           | 584                | 16           | 712                | 12           | 817                |  |  |
| 1   | National - Avio Green           | Foam           | 57           | 262                | 45           | 244                | 30           | 365                | 20           | 507                |  |  |
| 1A  | Angus -Jet Foam                 | Foam           | 49           | 244                | 42           | 285                | 19           | 357                | 15           | 537                |  |  |
| 1B1 | National Universal Green AR-FFF | Foam           | 145          | 189                | 84           | 242                | 30           | 245                | 26           | 314                |  |  |
| 1B2 | Angus -AR-FFF                   | Foam           | 156          | 196                | 77           | 246                | 33           | 257                | 29           | 322                |  |  |
| 2   | Solberg - RE-HEALING RF3        | Foam           | 53           | 726                | 45           | 1019               | 33           | 690                | 22           | 1008               |  |  |
| 3   | Fomtec - Enviro USP             | Foam           | 58           | 434                | 37           | 678                | 24           | 647                | 15           | 767                |  |  |
| 3A  | Fomtec - AR-FFF                 | Foam           | 128          | 246                | 73           | 282                | 32           | 232                | 27           | 334                |  |  |
| 4   | Bio-ex - ECOPOL N F3 HC         | Foam           | No           | -                  | No           | -                  | No           | -                  | 114          | 311                |  |  |
| 4A  | Bio-ex - ECOPOL A               | Foam           | 57           | 278                | 52           | 372                | 26           | 350                | 18           | 407                |  |  |
| 5   | Dr. Sthamer - MOUSSOL FF 3x6    | Foam           | 77           | 240                | 65           | 335                | 25           | 445                | 21           | 539                |  |  |
| 5A  | Dr. Sthamer - VA Pure XLV ICAO  | Foam           | 77           | 170                | 55           | 225                | 27           | 352                | 15           | 285                |  |  |
| 6   | vs FOCUM - Silvara APC 3x3      | Foam           | 126          | 189                | 71           | 252                | 22           | 424                | 16           | 445                |  |  |
| 10  | Perimeter Sol Auxquimia ICAO    | Foam           | No           | -                  | 123          | 0                  | 26           | 363                | 20           | 412                |  |  |
| 11  | FireBull FFF                    | Foam           | 84           | 208                | 67           | 501                | 22           | 507                | 17           | 648                |  |  |
| 15A | GreenFire GFFF                  | Foam           | 107          | 70                 | 62           | 94                 | 32           | 156                | 25           | 212                |  |  |
| 16  | XAERUS - 3LV                    | Foam           | No           | -                  | No           | -                  | 103          | 35                 | 87           | 68                 |  |  |
| 7   | Amiran - Flame Out              | Wetting        | -            | -                  | No           | -                  | -            | -                  | 95           | 40                 |  |  |
| 8   | Pyrocool - Pyrocool FEF         | Wetting        | No           | -                  | 124          | 153                | 29           | 203                | 20           | 277                |  |  |
| 9   | Novacool - Novacool UEF Foam    | Wetting        | No           | -                  | 104          | 39                 | 32           | 232                | 27           | 334                |  |  |
| 12  | F-500                           | Wetting        | No           | -                  | No           | -                  | 57           | 55                 | 35           | 165                |  |  |
| 13  | FIREREIN - Eco-Gel A/B          | Wetting        | No           | -                  | No           | -                  | No           | -                  | No           |                    |  |  |
| 14  | ATIRA Sys Strong Water          | Wetting        | No           | -                  | No           | -                  | No           | -                  | No           |                    |  |  |
| 15  | GreenFire WA                    | Wetting        | No           | -                  | No           | -                  | 36           | 177                | 29           | 198                |  |  |