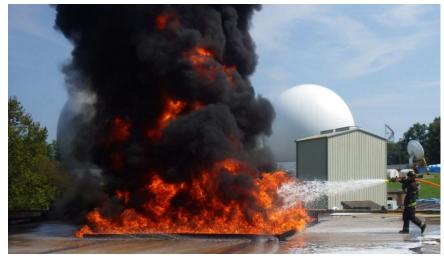

## **Test Design**

Approval-Scale Testing 28 ft<sup>2</sup> pan fire (MilSpec) 2 & 3 gpm - Ext. & Burnback Gasoline and Jet A Aspirating nozzle (MilSpec - gasoline - 2 gpm - 30 sec)

Real-Scale Testing 400 ft<sup>2</sup> pan fire 30 gpm nozzle – Ext only w & w/o foam tube mostly Jet A (some gasoline)

## **Over 100 Approval-Scale Tests**

| #   | Manufacturer                    | Agent Gasoline |              |                    |              |                    |              | Jet A              |              |                    |  |  |
|-----|---------------------------------|----------------|--------------|--------------------|--------------|--------------------|--------------|--------------------|--------------|--------------------|--|--|
|     |                                 | Туре           |              | gpm                |              | 3 gpm              |              | 2 gpm              |              | 3 gpm              |  |  |
|     |                                 |                | Ext<br>(sec) | Burn-back<br>(sec) | Ext<br>(sec) | Burn-back<br>(sec) | Ext<br>(sec) | Burn-back<br>(sec) | Ext<br>(sec) | Burn-back<br>(sec) |  |  |
| В   | Buckeye MILSPEC 3%              | AFFF           | 30           | 501                | 24           | 584                | 16           | 712                | 12           | 817                |  |  |
| 1   | National - Avio Green           | Foam           | 57           | 262                | 45           | 244                | 30           | 365                | 20           | 507                |  |  |
| 1A  | Angus -Jet Foam                 | Foam           | 49           | 244                | 42           | 285                | 19           | 357                | 15           | 537                |  |  |
| 1B1 | National Universal Green AR-FFF | Foam           | 145          | 189                | 84           | 242                | 30           | 245                | 26           | 314                |  |  |
| 1B2 | Angus -AR-FFF                   | Foam           | 156          | 196                | 77           | 246                | 33           | 257                | 29           | 322                |  |  |
| 2   | Solberg - RE-HEALING RF3        | Foam           | 53           | 726                | 45           | 1019               | 33           | 690                | 22           | 1008               |  |  |
| 3   | Fomtec - Enviro USP             | Foam           | 58           | 434                | 37           | 678                | 24           | 647                | 15           | 767                |  |  |
| 3A  | Fomtec - AR-FFF                 | Foam           | 128          | 246                | 73           | 282                | 32           | 232                | 27           | 334                |  |  |
| 4   | Bio-ex - ECOPOL N F3 HC         | Foam           | No           | -                  | No           | -                  | No           | -                  | 114          | 311                |  |  |
| 4A  | Bio-ex - ECOPOL A               | Foam           | 57           | 278                | 52           | 372                | 26           | 350                | 18           | 407                |  |  |
| 5   | Dr. Sthamer - MOUSSOL FF 3x6    | Foam           | 77           | 240                | 65           | 335                | 25           | 445                | 21           | 539                |  |  |
| 5A  | Dr. Sthamer - VA Pure XLV ICAO  | Foam           | 77           | 170                | 55           | 225                | 27           | 352                | 15           | 285                |  |  |
| 6   | vs FOCUM - Silvara APC 3x3      | Foam           | 126          | 189                | 71           | 252                | 22           | 424                | 16           | 445                |  |  |
| 10  | Perimeter Sol Auxquimia ICAO    | Foam           | No           | -                  | 123          | 0                  | 26           | 363                | 20           | 412                |  |  |
| 11  | FireBull FFF                    | Foam           | 84           | 208                | 67           | 501                | 22           | 507                | 17           | 648                |  |  |
| 15A | GreenFire GFFF                  | Foam           | 107          | 70                 | 62           | 94                 | 32           | 156                | 25           | 212                |  |  |
| 16  | XAERUS - 3LV                    | Foam           | No           | -                  | No           | -                  | 103          | 35                 | 87           | 68                 |  |  |
| 7   | Amiran - Flame Out              | Wetting        | -            | -                  | No           | -                  | -            | -                  | 95           | 40                 |  |  |
| 8   | Pyrocool - Pyrocool FEF         | Wetting        | No           | -                  | 124          | 153                | 29           | 203                | 20           | 277                |  |  |
| 9   | Novacool - Novacool UEF Foam    | Wetting        | No           | -                  | 104          | 39                 | 32           | 232                | 27           | 334                |  |  |
| 12  | F-500                           | Wetting        | No           | -                  | No           | -                  | 57           | 55                 | 35           | 165                |  |  |
| 13  | FIREREIN - Eco-Gel A/B          | Wetting        | No           | -                  | No           | -                  | No           | -                  | No           |                    |  |  |
| 14  | ATIRA Sys Strong Water          | Wetting        | No           | -                  | No           | -                  | No           | -                  | No           |                    |  |  |
| 15  | GreenFire WA                    | Wetting        | No           | -                  | No           | -                  | 36           | 177                | 29           | 198                |  |  |