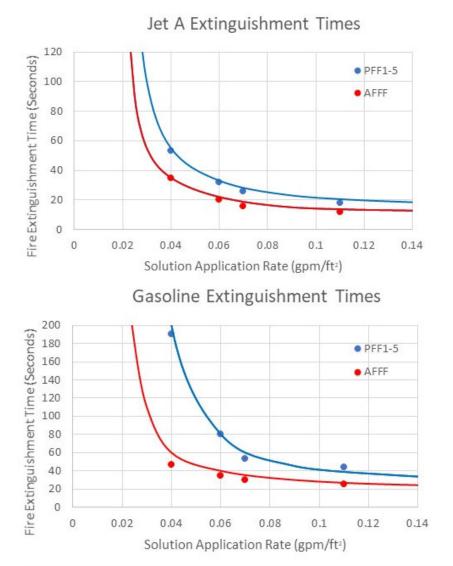

#### **Fuel Type**

Flammable Liquid (flashpoint) <  $100^{\circ}F$  < Combustible Liquids (flashpoint) Gasoline – Flam. Liq. – FP -40°F some 50 grades w/wo alcohol Jet A – Comb. Liq. (kerosene based) – FP >  $100^{\circ}F$  min. variations no alcohol Jet A is much easier to extinguish than gasoline (Ext. times less than  $\frac{1}{2}$ ) Alcohol makes things even harder and is product specific

#### **General Results**

AFFF ext. times about 1/2 that of good PFAS-Free products

2 gpm (0.07 gpm/ft<sup>2</sup>) solution / Jet A AFFF ~15 sec most PFAS-Free ~ 30 sec About 10% could not extinguish the fire 2 gpm (0.07 gpm/ft<sup>2</sup>) solution / gasoline AFFF 30 sec some PFAS-Free ~ 60 sec Over 40% could not extinguish the fire