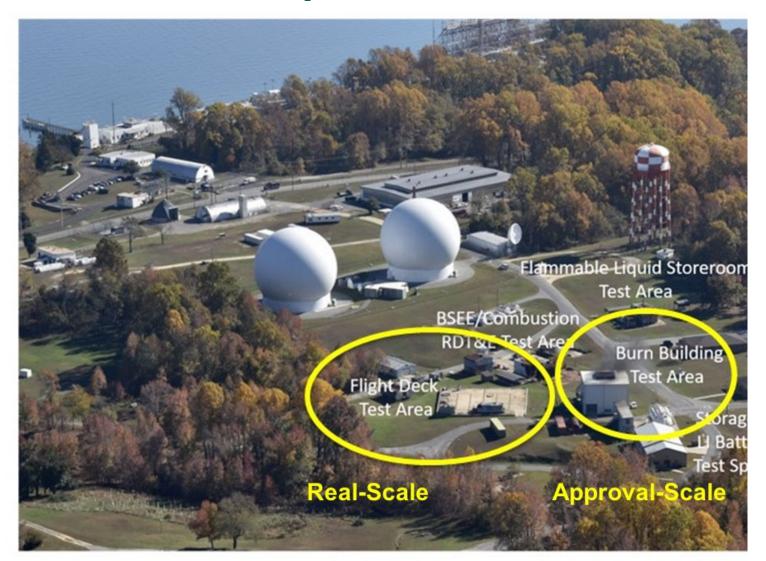

## **Site Description – NRL/CBD**

## **Test Design**

Approval-Scale Testing 28 ft<sup>2</sup> pan fire (MilSpec) 2 & 3 gpm - Ext. & Burnback Gasoline and Jet A Aspirating nozzle (MilSpec - gasoline - 2 gpm - 30 sec)

Real-Scale Testing 400 ft<sup>2</sup> pan fire 30 gpm nozzle – Ext only w & w/o foam tube mostly Jet A (some gasoline)