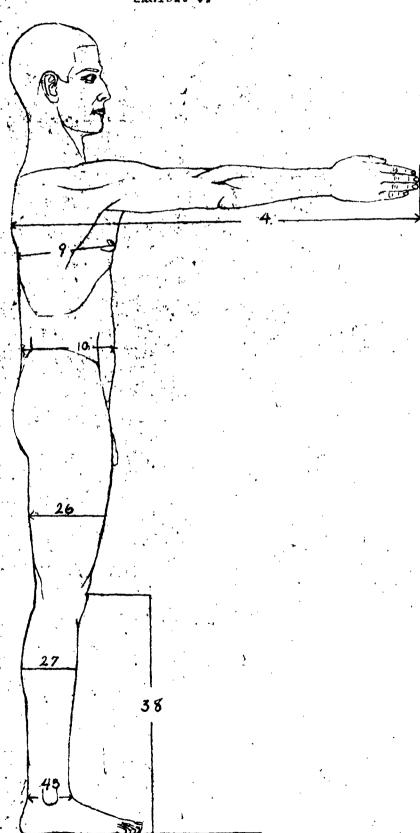

#### Purpose:

To report the construction of three plastic maniking designed for use in size studies in sircraft design and related subjects.

Engineering Division Memorandum Report No. ENG-49-695-26 June 5, 1943

- 3. From the three sets of data described above, specifications were established for construction of three-dimensional manikins made of plastic and articulated in such a manner that they might attain most positions encounterable in movements of the human body.
- 4. Mr. G. W. Borkland, 515 South Laflin Street, Chicago, Illineis, was contracted to sould three basic reference statues from which the plastic manikins could be designed.
- 5. The General Plastics Corporation, 515 South Laflin Street, Chicago, Illinois, was contracted to construct the manikins. A photograph of the Type A manikin is shown in Exhibit E. The manikins B and C follow this same construction.
- 6. Inasmuch as the plastic manikins cannot attain full movement exhibited by the human body, certain correction factors must be utilised in actual perfermance of the manikins. Type A must have the total span corrected by the addition of 2 1/16 inches to obtain the calculated value. The anterior arm reach must be corrected by the addition of 2 1/2 inches for the attainment of the calculated value. Type B must have the total span corrected by the addition of 2 inches to obtain the calculated value. The anterior arm reach must be corrected by the addition of 2 7/8 inches. Type C must have the total span corrected by the addition of 2 11/16 inches for the attainment of the calculated value. The anterior arm reach must be corrected by the addition of 3 5/5 inches.