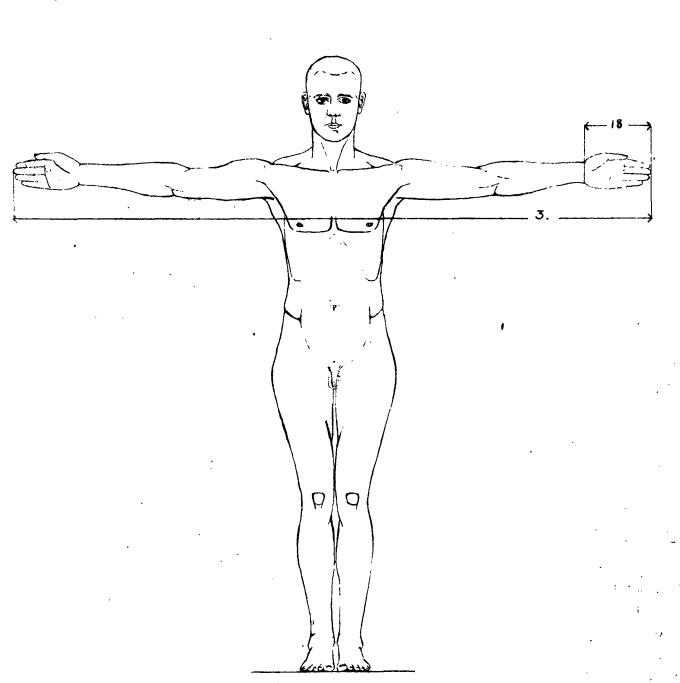

#### Factual Data:

- Two thousand nine hundred and sixty-one Aviation Cadets were studied anthropometrically and reported in Materiel Command Memorandum Report No. EXP-11-49-695-40, dated October j, 1942, subject: "Anthropometric Data on Army Air Forces Flying Personnel." The data obtained were analyzed on the basis of total stature range, shown in Exhibit A, which was divided into equal thirds. From these three equal divisions in stature, the corresponding populations were taken and the total set of data or each sub-series was averaged. These three sets of averages were then utilized in establishing the dimensions required for three arbitrary manikin standards, termed Type A, Type B, and Type C. Type A represents an average of the entire series. Type B represents an average of the dimensions obtained in the sub-series falling into the short third of the stature range. Type C represents an average of the dimensions obtained in the sub-series falling in the long third. The values of the dimensions are listed in Exhibit B. The pictographic demonstrations of these various measurements are shown in Exhibit C. A scale drawing of each of the three sizes, in various views, is given in Exhibit L.
  - Actual percentages of the total series falling into the size group are: Type B. 17.3 per cent; Type C. 9.4 per cent; and Type A. representing the 100 per cent distribution. The lack of balance between Type B and Type C is due to the fact that selection has occurred which cuts off the lower limit of the size distribution somewhat above the actual lower limit of general size ranges so that the entire distribution curve has its mode moved somewhat toward the lower light. This lack of balance has only statistical interest - no practical importance. since the original classification was based upon equal thirds of the range. The total range obtained was 156 to 198 centimeters: Type B falls in a range 156-169 centimeters; and Type C falls in a range 134-198 centimeters.

Engineering Division Memorandum Report No. ENG-49-695-26 June 5, 1943

- 3. From the three sets of data described above, specifications were established for construction of three-dimensional manikins made of plastic and articulated in such a manner that they might attain most positions encounterable in movements of the human body.
- 4. Mr. G. W. Borkland, 515 South Laflin Street, Chicago, Illineis, was contracted to sould three basic reference statues from which the plastic manikins could be designed.
- 5. The General Plastics Corporation, 515 South Laflin Street, Chicago, Illinois, was contracted to construct the manikins. A photograph of the Type A manikin is shown in Exhibit E. The manikins B and C follow this same construction.
- 6. Inasmuch as the plastic manikins cannot attain full movement exhibited by the human body, certain correction factors must be utilised in actual perfermance of the manikins. Type A must have the total span corrected by the addition of 2 1/16 inches to obtain the calculated value. The anterior arm reach must be corrected by the addition of 2 1/2 inches for the attainment of the calculated value. Type B must have the total span corrected by the addition of 2 inches to obtain the calculated value. The anterior arm reach must be corrected by the addition of 2 7/8 inches. Type C must have the total span corrected by the addition of 2 11/16 inches for the attainment of the calculated value. The anterior arm reach must be corrected by the addition of 3 5/5 inches.