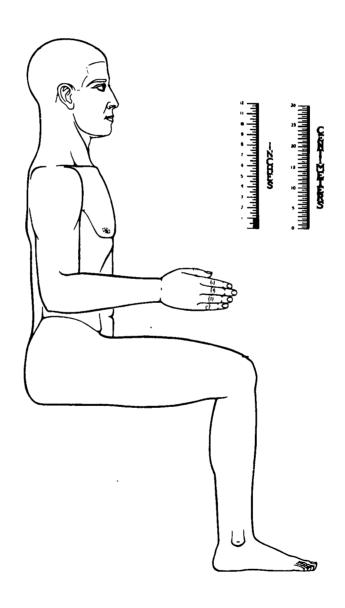

#### Factual Data:

- Two thousand nine hundred and sixty-one Aviation Cadets were studied anthropometrically and reported in Materiel Command Memorandum Report No. EXP-11-49-695-40, dated October j, 1942, subject: "Anthropometric Data on Army Air Forces Flying Personnel." The data obtained were analyzed on the basis of total stature range, shown in Exhibit A, which was divided into equal thirds. From these three equal divisions in stature, the corresponding populations were taken and the total set of data or each sub-series was averaged. These three sets of averages were then utilized in establishing the dimensions required for three arbitrary manikin standards, termed Type A, Type B, and Type C. Type A represents an average of the entire series. Type B represents an average of the dimensions obtained in the sub-series falling into the short third of the stature range. Type C represents an average of the dimensions obtained in the sub-series falling in the long third. The values of the dimensions are listed in Exhibit B. The pictographic demonstrations of these various measurements are shown in Exhibit C. A scale drawing of each of the three sizes, in various views, is given in Exhibit L.
  - Actual percentages of the total series falling into the size group are: Type B. 17.3 per cent; Type C. 9.4 per cent; and Type A. representing the 100 per cent distribution. The lack of balance between Type B and Type C is due to the fact that selection has occurred which cuts off the lower limit of the size distribution somewhat above the actual lower limit of general size ranges so that the entire distribution curve has its mode moved somewhat toward the lower light. This lack of balance has only statistical interest - no practical importance. since the original classification was based upon equal thirds of the range. The total range obtained was 156 to 198 centimeters: Type B falls in a range 156-169 centimeters; and Type C falls in a range 134-198 centimeters.

Engineering Division Memorandum Report No. ENG-49-695-26 June 5, 1943

- 3. From the three sets of data described above, specifications were established for construction of three-dimensional manikins made of plastic and articulated in such a manner that they might attain most positions encounterable in movements of the human body.
- 4. Mr. G. W. Borkland, 515 South Laflin Street, Chicago, Illineis, was contracted to sould three basic reference statues from which the plastic manikins could be designed.
- 5. The General Plastics Corporation, 515 South Laflin Street, Chicago, Illinois, was contracted to construct the manikins. A photograph of the Type A manikin is shown in Exhibit E. The manikins B and C follow this same construction.
- 6. Inasmuch as the plastic manikins cannot attain full movement exhibited by the human body, certain correction factors must be utilised in actual perfermance of the manikins. Type A must have the total span corrected by the addition of 2 1/16 inches to obtain the calculated value. The anterior arm reach must be corrected by the addition of 2 1/2 inches for the attainment of the calculated value. Type B must have the total span corrected by the addition of 2 inches to obtain the calculated value. The anterior arm reach must be corrected by the addition of 2 7/8 inches. Type C must have the total span corrected by the addition of 2 11/16 inches for the attainment of the calculated value. The anterior arm reach must be corrected by the addition of 3 5/5 inches.