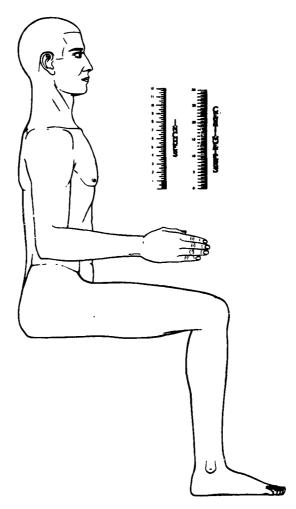

#### Factual Data:

- Two thousand nine hundred and sixty-one Aviation Cadets were studied anthropometrically and reported in Materiel Command Memorandum Report No. EXP-11-49-695-40, dated October j, 1942, subject: "Anthropometric Data on Army Air Forces Flying Personnel." The data obtained were analyzed on the basis of total stature range, shown in Exhibit A, which was divided into equal thirds. From these three equal divisions in stature, the corresponding populations were taken and the total set of data or each sub-series was averaged. These three sets of averages were then utilized in establishing the dimensions required for three arbitrary manikin standards, termed Type A, Type B, and Type C. Type A represents an average of the entire series. Type B represents an average of the dimensions obtained in the sub-series falling into the short third of the stature range. Type C represents an average of the dimensions obtained in the sub-series falling in the long third. The values of the dimensions are listed in Exhibit B. The pictographic demonstrations of these various measurements are shown in Exhibit C. A scale drawing of each of the three sizes, in various views, is given in Exhibit L.
  - Actual percentages of the total series falling into the size group are: Type B. 17.3 per cent; Type C. 9.4 per cent; and Type A. representing the 100 per cent distribution. The lack of balance between Type B and Type C is due to the fact that selection has occurred which cuts off the lower limit of the size distribution somewhat above the actual lower limit of general size ranges so that the entire distribution curve has its mode moved somewhat toward the lower light. This lack of balance has only statistical interest - no practical importance. since the original classification was based upon equal thirds of the range. The total range obtained was 156 to 198 centimeters: Type B falls in a range 156-169 centimeters; and Type C falls in a range 134-198 centimeters.

Engineering Division Memorandum Report No. ENG-49-695-26 June 5, 1943

- 3. From the three sets of data described above, specifications were established for construction of three-dimensional manikins made of plastic and articulated in such a manner that they might attain most positions encounterable in movements of the human body.
- 4. Mr. G. W. Borkland, 515 South Laflin Street, Chicago, Illineis, was contracted to sould three basic reference statues from which the plastic manikins could be designed.
- 5. The General Plastics Corporation, 515 South Laflin Street, Chicago, Illinois, was contracted to construct the manikins. A photograph of the Type A manikin is shown in Exhibit E. The manikins B and C follow this same construction.
- 6. Inasmuch as the plastic manikins cannot attain full movement exhibited by the human body, certain correction factors must be utilised in actual perfermance of the manikins. Type A must have the total span corrected by the addition of 2 1/16 inches to obtain the calculated value. The anterior arm reach must be corrected by the addition of 2 1/2 inches for the attainment of the calculated value. Type B must have the total span corrected by the addition of 2 inches to obtain the calculated value. The anterior arm reach must be corrected by the addition of 2 7/8 inches. Type C must have the total span corrected by the addition of 2 11/16 inches for the attainment of the calculated value. The anterior arm reach must be corrected by the addition of 3 5/5 inches.