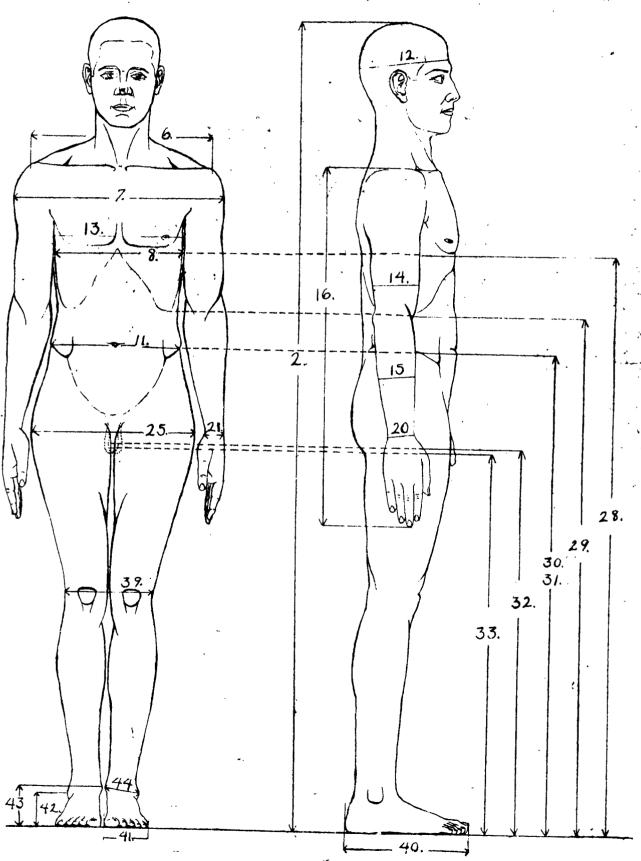

#### Purpose:

To report the construction of three plastic maniking designed for use in size studies in sircraft design and related subjects.

Engineering Division Memorandum Report No. ENG-49-695-26 June 5, 1943

- 3. From the three sets of data described above, specifications were established for construction of three-dimensional manikins made of plastic and articulated in such a manner that they might attain most positions encounterable in movements of the human body.
- 4. Mr. G. W. Borkland, 515 South Laflin Street, Chicago, Illineis, was contracted to sould three basic reference statues from which the plastic manikins could be designed.
- 5. The General Plastics Corporation, 515 South Laflin Street, Chicago, Illinois, was contracted to construct the manikins. A photograph of the Type A manikin is shown in Exhibit E. The manikins B and C follow this same construction.
- 6. Inasmuch as the plastic manikins cannot attain full movement exhibited by the human body, certain correction factors must be utilised in actual perfermance of the manikins. Type A must have the total span corrected by the addition of 2 1/16 inches to obtain the calculated value. The anterior arm reach must be corrected by the addition of 2 1/2 inches for the attainment of the calculated value. Type B must have the total span corrected by the addition of 2 inches to obtain the calculated value. The anterior arm reach must be corrected by the addition of 2 7/8 inches. Type C must have the total span corrected by the addition of 2 11/16 inches for the attainment of the calculated value. The anterior arm reach must be corrected by the addition of 3 5/5 inches.