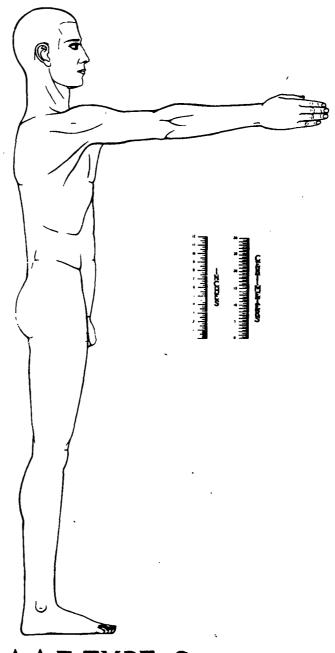

#### Factual Data:

- Two thousand nine hundred and sixty-one Aviation Cadets were studied anthropometrically and reported in Materiel Command Memorandum Report No. EXP-11-49-695-40, dated October j, 1942, subject: "Anthropometric Data on Army Air Forces Flying Personnel." The data obtained were analyzed on the basis of total stature range, shown in Exhibit A, which was divided into equal thirds. From these three equal divisions in stature, the corresponding populations were taken and the total set of data or each sub-series was averaged. These three sets of averages were then utilized in establishing the dimensions required for three arbitrary manikin standards, termed Type A, Type B, and Type C. Type A represents an average of the entire series. Type B represents an average of the dimensions obtained in the sub-series falling into the short third of the stature range. Type C represents an average of the dimensions obtained in the sub-series falling in the long third. The values of the dimensions are listed in Exhibit B. The pictographic demonstrations of these various measurements are shown in Exhibit C. A scale drawing of each of the three sizes, in various views, is given in Exhibit L.
  - Actual percentages of the total series falling into the size group are: Type B. 17.3 per cent; Type C. 9.4 per cent; and Type A. representing the 100 per cent distribution. The lack of balance between Type B and Type C is due to the fact that selection has occurred which cuts off the lower limit of the size distribution somewhat above the actual lower limit of general size ranges so that the entire distribution curve has its mode moved somewhat toward the lower light. This lack of balance has only statistical interest - no practical importance. since the original classification was based upon equal thirds of the range. The total range obtained was 156 to 198 centimeters: Type B falls in a range 156-169 centimeters; and Type C falls in a range 134-198 centimeters.

Engineering Division Memorandum Report No. ENG-49-695-26 June 5, 1943

- 3. From the three sets of data described above, specifications were established for construction of three-dimensional manikins made of plastic and articulated in such a manner that they might attain most positions encounterable in movements of the human body.
- 4. Mr. G. W. Borkland, 515 South Laflin Street, Chicago, Illineis, was contracted to sould three basic reference statues from which the plastic manikins could be designed.
- 5. The General Plastics Corporation, 515 South Laflin Street, Chicago, Illinois, was contracted to construct the manikins. A photograph of the Type A manikin is shown in Exhibit E. The manikins B and C follow this same construction.
- 6. Inasmuch as the plastic manikins cannot attain full movement exhibited by the human body, certain correction factors must be utilised in actual perfermance of the manikins. Type A must have the total span corrected by the addition of 2 1/16 inches to obtain the calculated value. The anterior arm reach must be corrected by the addition of 2 1/2 inches for the attainment of the calculated value. Type B must have the total span corrected by the addition of 2 inches to obtain the calculated value. The anterior arm reach must be corrected by the addition of 2 7/8 inches. Type C must have the total span corrected by the addition of 2 11/16 inches for the attainment of the calculated value. The anterior arm reach must be corrected by the addition of 3 5/5 inches.