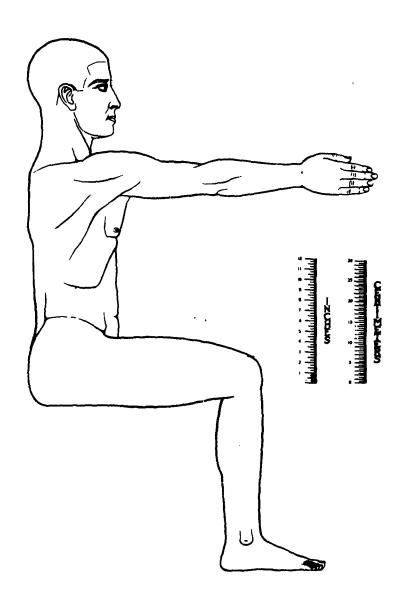

#### Factual Data:

- Two thousand nine hundred and sixty-one Aviation Cadets were studied anthropometrically and reported in Materiel Command Memorandum Report No. EXP-11-49-695-40, dated October j, 1942, subject: "Anthropometric Data on Army Air Forces Flying Personnel." The data obtained were analyzed on the basis of total stature range, shown in Exhibit A, which was divided into equal thirds. From these three equal divisions in stature, the corresponding populations were taken and the total set of data or each sub-series was averaged. These three sets of averages were then utilized in establishing the dimensions required for three arbitrary manikin standards, termed Type A, Type B, and Type C. Type A represents an average of the entire series. Type B represents an average of the dimensions obtained in the sub-series falling into the short third of the stature range. Type C represents an average of the dimensions obtained in the sub-series falling in the long third. The values of the dimensions are listed in Exhibit B. The pictographic demonstrations of these various measurements are shown in Exhibit C. A scale drawing of each of the three sizes, in various views, is given in Exhibit L.
  - Actual percentages of the total series falling into the size group are: Type B. 17.3 per cent; Type C. 9.4 per cent; and Type A. representing the 100 per cent distribution. The lack of balance between Type B and Type C is due to the fact that selection has occurred which cuts off the lower limit of the size distribution somewhat above the actual lower limit of general size ranges so that the entire distribution curve has its mode moved somewhat toward the lower light. This lack of balance has only statistical interest - no practical importance. since the original classification was based upon equal thirds of the range. The total range obtained was 156 to 198 centimeters: Type B falls in a range 156-169 centimeters; and Type C falls in a range 134-198 centimeters.

Engineering Division Memorandum Report No. ENG-49-695-26 June 5, 1943

- 3. From the three sets of data described above, specifications were established for construction of three-dimensional manikins made of plastic and articulated in such a manner that they might attain most positions encounterable in movements of the human body.
- 4. Mr. G. W. Borkland, 515 South Laflin Street, Chicago, Illineis, was contracted to sould three basic reference statues from which the plastic manikins could be designed.
- 5. The General Plastics Corporation, 515 South Laflin Street, Chicago, Illinois, was contracted to construct the manikins. A photograph of the Type A manikin is shown in Exhibit E. The manikins B and C follow this same construction.
- 6. Inasmuch as the plastic manikins cannot attain full movement exhibited by the human body, certain correction factors must be utilised in actual perfermance of the manikins. Type A must have the total span corrected by the addition of 2 1/16 inches to obtain the calculated value. The anterior arm reach must be corrected by the addition of 2 1/2 inches for the attainment of the calculated value. Type B must have the total span corrected by the addition of 2 inches to obtain the calculated value. The anterior arm reach must be corrected by the addition of 2 7/8 inches. Type C must have the total span corrected by the addition of 2 11/16 inches for the attainment of the calculated value. The anterior arm reach must be corrected by the addition of 3 5/5 inches.