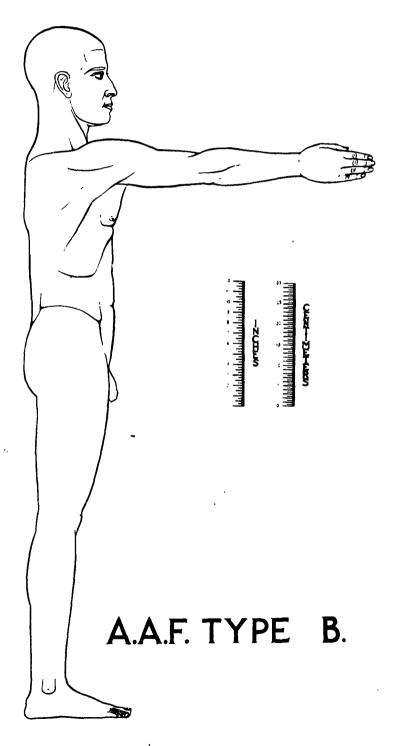

#### Factual Data:

- Two thousand nine hundred and sixty-one Aviation Cadets were studied anthropometrically and reported in Materiel Command Memorandum Report No. EXP-11-49-695-40, dated October j, 1942, subject: "Anthropometric Data on Army Air Forces Flying Personnel." The data obtained were analyzed on the basis of total stature range, shown in Exhibit A, which was divided into equal thirds. From these three equal divisions in stature, the corresponding populations were taken and the total set of data or each sub-series was averaged. These three sets of averages were then utilized in establishing the dimensions required for three arbitrary manikin standards, termed Type A, Type B, and Type C. Type A represents an average of the entire series. Type B represents an average of the dimensions obtained in the sub-series falling into the short third of the stature range. Type C represents an average of the dimensions obtained in the sub-series falling in the long third. The values of the dimensions are listed in Exhibit B. The pictographic demonstrations of these various measurements are shown in Exhibit C. A scale drawing of each of the three sizes, in various views, is given in Exhibit L.
  - Actual percentages of the total series falling into the size group are: Type B. 17.3 per cent; Type C. 9.4 per cent; and Type A. representing the 100 per cent distribution. The lack of balance between Type B and Type C is due to the fact that selection has occurred which cuts off the lower limit of the size distribution somewhat above the actual lower limit of general size ranges so that the entire distribution curve has its mode moved somewhat toward the lower light. This lack of balance has only statistical interest - no practical importance. since the original classification was based upon equal thirds of the range. The total range obtained was 156 to 198 centimeters: Type B falls in a range 156-169 centimeters; and Type C falls in a range 134-198 centimeters.

Engineering Division Memorandum Report No. ENG-49-695-26 June 5, 1943

- 3. From the three sets of data described above, specifications were established for construction of three-dimensional manikins made of plastic and articulated in such a manner that they might attain most positions encounterable in movements of the human body.
- 4. Mr. G. W. Borkland, 515 South Laflin Street, Chicago, Illineis, was contracted to sould three basic reference statues from which the plastic manikins could be designed.
- 5. The General Plastics Corporation, 515 South Laflin Street, Chicago, Illinois, was contracted to construct the manikins. A photograph of the Type A manikin is shown in Exhibit E. The manikins B and C follow this same construction.
- 6. Inasmuch as the plastic manikins cannot attain full movement exhibited by the human body, certain correction factors must be utilised in actual perfermance of the manikins. Type A must have the total span corrected by the addition of 2 1/16 inches to obtain the calculated value. The anterior arm reach must be corrected by the addition of 2 1/2 inches for the attainment of the calculated value. Type B must have the total span corrected by the addition of 2 inches to obtain the calculated value. The anterior arm reach must be corrected by the addition of 2 7/8 inches. Type C must have the total span corrected by the addition of 2 11/16 inches for the attainment of the calculated value. The anterior arm reach must be corrected by the addition of 3 5/5 inches.