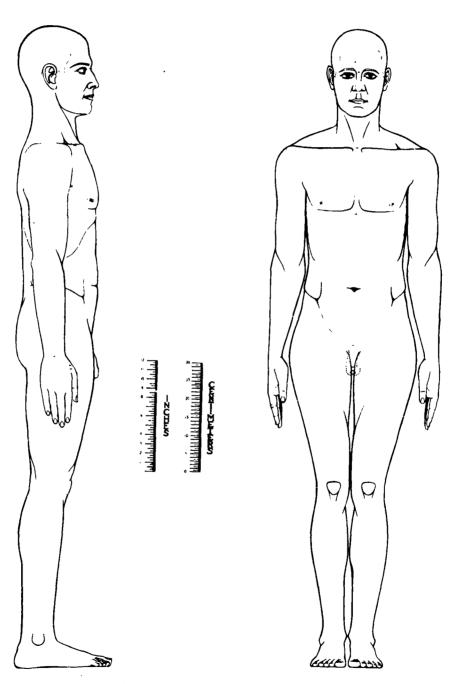

#### Factual Data:

- Two thousand nine hundred and sixty-one Aviation Cadets were studied anthropometrically and reported in Materiel Command Memorandum Report No. EXP-11-49-695-40, dated October j, 1942, subject: "Anthropometric Data on Army Air Forces Flying Personnel." The data obtained were analyzed on the basis of total stature range, shown in Exhibit A, which was divided into equal thirds. From these three equal divisions in stature, the corresponding populations were taken and the total set of data or each sub-series was averaged. These three sets of averages were then utilized in establishing the dimensions required for three arbitrary manikin standards, termed Type A, Type B, and Type C. Type A represents an average of the entire series. Type B represents an average of the dimensions obtained in the sub-series falling into the short third of the stature range. Type C represents an average of the dimensions obtained in the sub-series falling in the long third. The values of the dimensions are listed in Exhibit B. The pictographic demonstrations of these various measurements are shown in Exhibit C. A scale drawing of each of the three sizes, in various views, is given in Exhibit L.
  - Actual percentages of the total series falling into the size group are: Type B. 17.3 per cent; Type C. 9.4 per cent; and Type A. representing the 100 per cent distribution. The lack of balance between Type B and Type C is due to the fact that selection has occurred which cuts off the lower limit of the size distribution somewhat above the actual lower limit of general size ranges so that the entire distribution curve has its mode moved somewhat toward the lower light. This lack of balance has only statistical interest - no practical importance. since the original classification was based upon equal thirds of the range. The total range obtained was 156 to 198 centimeters: Type B falls in a range 156-169 centimeters; and Type C falls in a range 134-198 centimeters.

Engineering Division Memorandum Report No. ENG-49-695-26 June 5, 1943

- 3. From the three sets of data described above, specifications were established for construction of three-dimensional manikins made of plastic and articulated in such a manner that they might attain most positions encounterable in movements of the human body.
- 4. Mr. G. W. Borkland, 515 South Laflin Street, Chicago, Illineis, was contracted to sould three basic reference statues from which the plastic manikins could be designed.
- 5. The General Plastics Corporation, 515 South Laflin Street, Chicago, Illinois, was contracted to construct the manikins. A photograph of the Type A manikin is shown in Exhibit E. The manikins B and C follow this same construction.
- 6. Inasmuch as the plastic manikins cannot attain full movement exhibited by the human body, certain correction factors must be utilised in actual perfermance of the manikins. Type A must have the total span corrected by the addition of 2 1/16 inches to obtain the calculated value. The anterior arm reach must be corrected by the addition of 2 1/2 inches for the attainment of the calculated value. Type B must have the total span corrected by the addition of 2 inches to obtain the calculated value. The anterior arm reach must be corrected by the addition of 2 7/8 inches. Type C must have the total span corrected by the addition of 2 11/16 inches for the attainment of the calculated value. The anterior arm reach must be corrected by the addition of 3 5/5 inches.