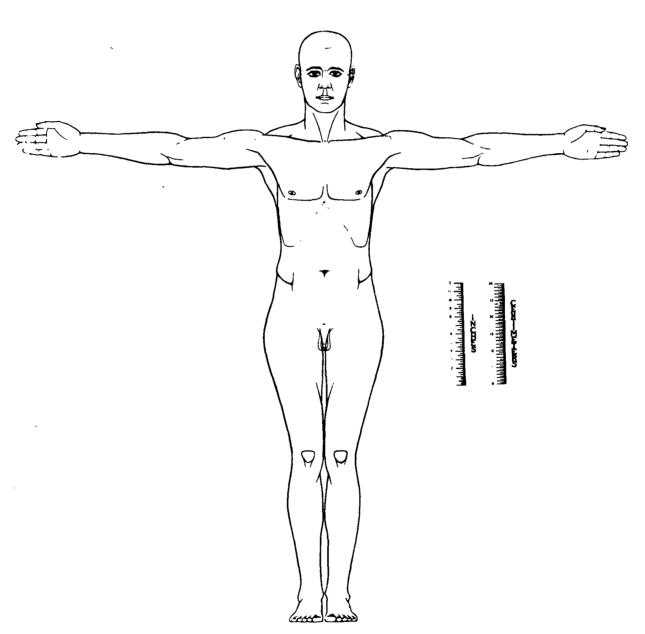

#### Factual Data:

- Two thousand nine hundred and sixty-one Aviation Cadets were studied anthropometrically and reported in Materiel Command Memorandum Report No. EXP-11-49-695-40, dated October j, 1942, subject: "Anthropometric Data on Army Air Forces Flying Personnel." The data obtained were analyzed on the basis of total stature range, shown in Exhibit A, which was divided into equal thirds. From these three equal divisions in stature, the corresponding populations were taken and the total set of data or each sub-series was averaged. These three sets of averages were then utilized in establishing the dimensions required for three arbitrary manikin standards, termed Type A, Type B, and Type C. Type A represents an average of the entire series. Type B represents an average of the dimensions obtained in the sub-series falling into the short third of the stature range. Type C represents an average of the dimensions obtained in the sub-series falling in the long third. The values of the dimensions are listed in Exhibit B. The pictographic demonstrations of these various measurements are shown in Exhibit C. A scale drawing of each of the three sizes, in various views, is given in Exhibit L.
  - Actual percentages of the total series falling into the size group are: Type B. 17.3 per cent; Type C. 9.4 per cent; and Type A. representing the 100 per cent distribution. The lack of balance between Type B and Type C is due to the fact that selection has occurred which cuts off the lower limit of the size distribution somewhat above the actual lower limit of general size ranges so that the entire distribution curve has its mode moved somewhat toward the lower light. This lack of balance has only statistical interest - no practical importance. since the original classification was based upon equal thirds of the range. The total range obtained was 156 to 198 centimeters: Type B falls in a range 156-169 centimeters; and Type C falls in a range 134-198 centimeters.

Engineering Division Memorandum Report No. ENG-49-695-26 June 5, 1943

- 3. From the three sets of data described above, specifications were established for construction of three-dimensional manikins made of plastic and articulated in such a manner that they might attain most positions encounterable in movements of the human body.
- 4. Mr. G. W. Borkland, 515 South Laflin Street, Chicago, Illineis, was contracted to sould three basic reference statues from which the plastic manikins could be designed.
- 5. The General Plastics Corporation, 515 South Laflin Street, Chicago, Illinois, was contracted to construct the manikins. A photograph of the Type A manikin is shown in Exhibit E. The manikins B and C follow this same construction.
- 6. Inasmuch as the plastic manikins cannot attain full movement exhibited by the human body, certain correction factors must be utilised in actual perfermance of the manikins. Type A must have the total span corrected by the addition of 2 1/16 inches to obtain the calculated value. The anterior arm reach must be corrected by the addition of 2 1/2 inches for the attainment of the calculated value. Type B must have the total span corrected by the addition of 2 inches to obtain the calculated value. The anterior arm reach must be corrected by the addition of 2 7/8 inches. Type C must have the total span corrected by the addition of 2 11/16 inches for the attainment of the calculated value. The anterior arm reach must be corrected by the addition of 3 5/5 inches.