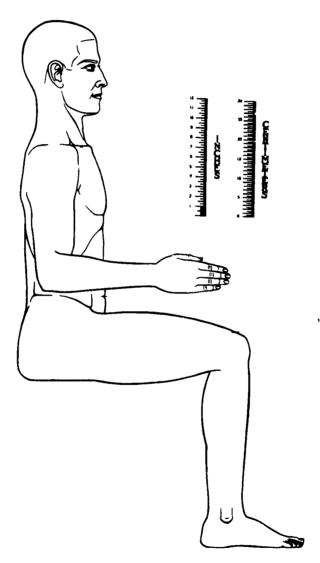

#### Factual Data:

- Two thousand nine hundred and sixty-one Aviation Cadets were studied anthropometrically and reported in Materiel Command Memorandum Report No. EXP-11-49-695-40, dated October j, 1942, subject: "Anthropometric Data on Army Air Forces Flying Personnel." The data obtained were analyzed on the basis of total stature range, shown in Exhibit A, which was divided into equal thirds. From these three equal divisions in stature, the corresponding populations were taken and the total set of data or each sub-series was averaged. These three sets of averages were then utilized in establishing the dimensions required for three arbitrary manikin standards, termed Type A, Type B, and Type C. Type A represents an average of the entire series. Type B represents an average of the dimensions obtained in the sub-series falling into the short third of the stature range. Type C represents an average of the dimensions obtained in the sub-series falling in the long third. The values of the dimensions are listed in Exhibit B. The pictographic demonstrations of these various measurements are shown in Exhibit C. A scale drawing of each of the three sizes, in various views, is given in Exhibit L.
  - Actual percentages of the total series falling into the size group are: Type B. 17.3 per cent; Type C. 9.4 per cent; and Type A. representing the 100 per cent distribution. The lack of balance between Type B and Type C is due to the fact that selection has occurred which cuts off the lower limit of the size distribution somewhat above the actual lower limit of general size ranges so that the entire distribution curve has its mode moved somewhat toward the lower light. This lack of balance has only statistical interest - no practical importance. since the original classification was based upon equal thirds of the range. The total range obtained was 156 to 198 centimeters: Type B falls in a range 156-169 centimeters; and Type C falls in a range 134-198 centimeters.

Engineering Division Memorandum Report No. ENG-49-695-26 June 5, 1943

- 3. From the three sets of data described above, specifications were established for construction of three-dimensional manikins made of plastic and articulated in such a manner that they might attain most positions encounterable in movements of the human body.
- 4. Mr. G. W. Borkland, 515 South Laflin Street, Chicago, Illineis, was contracted to sould three basic reference statues from which the plastic manikins could be designed.
- 5. The General Plastics Corporation, 515 South Laflin Street, Chicago, Illinois, was contracted to construct the manikins. A photograph of the Type A manikin is shown in Exhibit E. The manikins B and C follow this same construction.
- 6. Inasmuch as the plastic manikins cannot attain full movement exhibited by the human body, certain correction factors must be utilised in actual perfermance of the manikins. Type A must have the total span corrected by the addition of 2 1/16 inches to obtain the calculated value. The anterior arm reach must be corrected by the addition of 2 1/2 inches for the attainment of the calculated value. Type B must have the total span corrected by the addition of 2 inches to obtain the calculated value. The anterior arm reach must be corrected by the addition of 2 7/8 inches. Type C must have the total span corrected by the addition of 2 11/16 inches for the attainment of the calculated value. The anterior arm reach must be corrected by the addition of 3 5/5 inches.