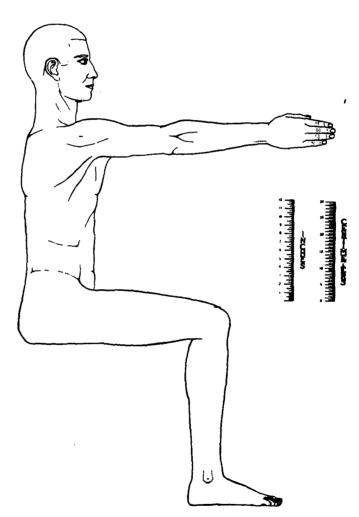

#### Factual Data:

- Two thousand nine hundred and sixty-one Aviation Cadets were studied anthropometrically and reported in Materiel Command Memorandum Report No. EXP-11-49-695-40, dated October j, 1942, subject: "Anthropometric Data on Army Air Forces Flying Personnel." The data obtained were analyzed on the basis of total stature range, shown in Exhibit A, which was divided into equal thirds. From these three equal divisions in stature, the corresponding populations were taken and the total set of data or each sub-series was averaged. These three sets of averages were then utilized in establishing the dimensions required for three arbitrary manikin standards, termed Type A, Type B, and Type C. Type A represents an average of the entire series. Type B represents an average of the dimensions obtained in the sub-series falling into the short third of the stature range. Type C represents an average of the dimensions obtained in the sub-series falling in the long third. The values of the dimensions are listed in Exhibit B. The pictographic demonstrations of these various measurements are shown in Exhibit C. A scale drawing of each of the three sizes, in various views, is given in Exhibit L.
  - Actual percentages of the total series falling into the size group are: Type B. 17.3 per cent; Type C. 9.4 per cent; and Type A. representing the 100 per cent distribution. The lack of balance between Type B and Type C is due to the fact that selection has occurred which cuts off the lower limit of the size distribution somewhat above the actual lower limit of general size ranges so that the entire distribution curve has its mode moved somewhat toward the lower light. This lack of balance has only statistical interest - no practical importance. since the original classification was based upon equal thirds of the range. The total range obtained was 156 to 198 centimeters: Type B falls in a range 156-169 centimeters; and Type C falls in a range 134-198 centimeters.

Engineering Division Memorandum Report No. ENG-49-695-26 June 5, 1943

- 3. From the three sets of data described above, specifications were established for construction of three-dimensional manikins made of plastic and articulated in such a manner that they might attain most positions encounterable in movements of the human body.
- 4. Mr. G. W. Borkland, 515 South Laflin Street, Chicago, Illineis, was contracted to sould three basic reference statues from which the plastic manikins could be designed.
- 5. The General Plastics Corporation, 515 South Laflin Street, Chicago, Illinois, was contracted to construct the manikins. A photograph of the Type A manikin is shown in Exhibit E. The manikins B and C follow this same construction.
- 6. Inasmuch as the plastic manikins cannot attain full movement exhibited by the human body, certain correction factors must be utilised in actual perfermance of the manikins. Type A must have the total span corrected by the addition of 2 1/16 inches to obtain the calculated value. The anterior arm reach must be corrected by the addition of 2 1/2 inches for the attainment of the calculated value. Type B must have the total span corrected by the addition of 2 inches to obtain the calculated value. The anterior arm reach must be corrected by the addition of 2 7/8 inches. Type C must have the total span corrected by the addition of 2 11/16 inches for the attainment of the calculated value. The anterior arm reach must be corrected by the addition of 3 5/5 inches.