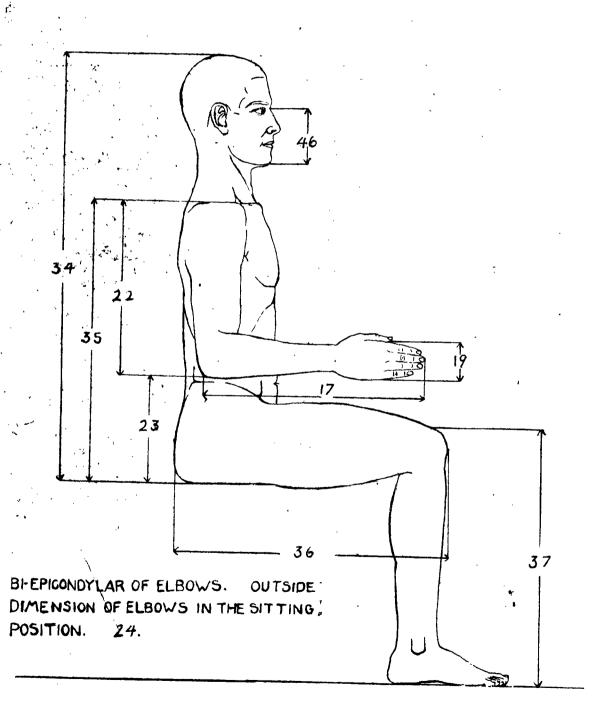

#### Purpose:

To report the construction of three plastic maniking designed for use in size studies in sircraft design and related subjects.

Engineering Division Memorandum Report No. ENG-49-695-26 June 5, 1943

- 3. From the three sets of data described above, specifications were established for construction of three-dimensional manikins made of plastic and articulated in such a manner that they might attain most positions encounterable in movements of the human body.
- 4. Mr. G. W. Borkland, 515 South Laflin Street, Chicago, Illineis, was contracted to sould three basic reference statues from which the plastic manikins could be designed.
- 5. The General Plastics Corporation, 515 South Laflin Street, Chicago, Illinois, was contracted to construct the manikins. A photograph of the Type A manikin is shown in Exhibit E. The manikins B and C follow this same construction.
- 6. Inasmuch as the plastic manikins cannot attain full movement exhibited by the human body, certain correction factors must be utilised in actual perfermance of the manikins. Type A must have the total span corrected by the addition of 2 1/16 inches to obtain the calculated value. The anterior arm reach must be corrected by the addition of 2 1/2 inches for the attainment of the calculated value. Type B must have the total span corrected by the addition of 2 inches to obtain the calculated value. The anterior arm reach must be corrected by the addition of 2 7/8 inches. Type C must have the total span corrected by the addition of 2 11/16 inches for the attainment of the calculated value. The anterior arm reach must be corrected by the addition of 3 5/5 inches.