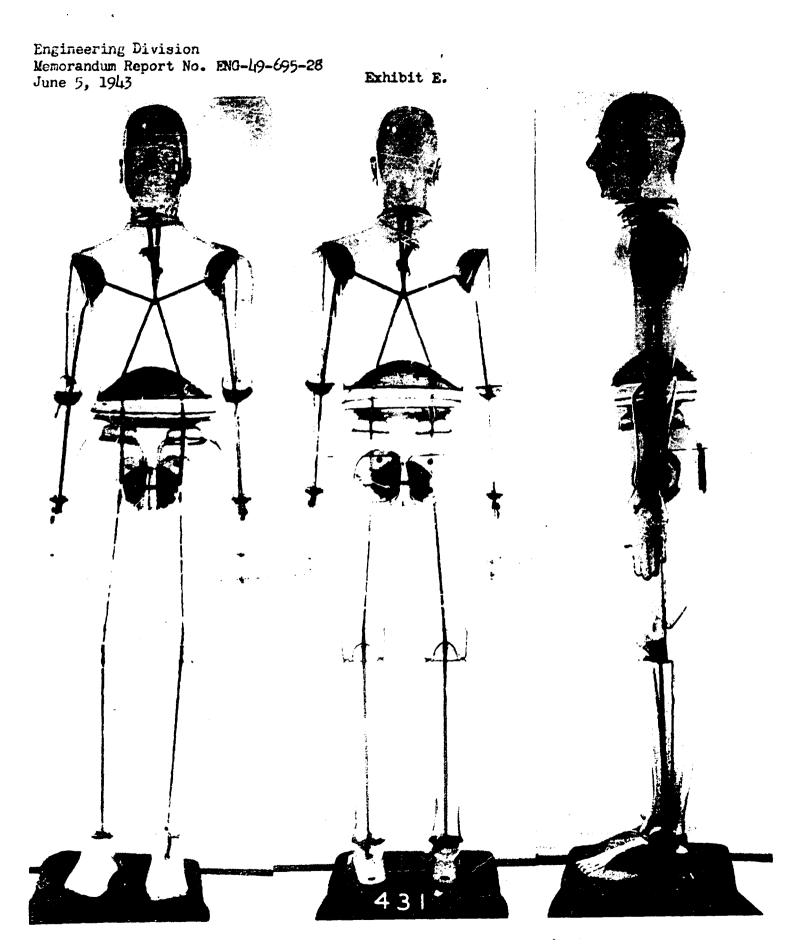

Engineering Division Memorandum Report No. ENG-49-695-26 June 5, 1943

- 3. From the three sets of data described above, specifications were established for construction of three-dimensional manikins made of plastic and articulated in such a manner that they might attain most positions encounterable in movements of the human body.
- 4. Mr. G. W. Borkland, 515 South Laflin Street, Chicago, Illineis, was contracted to sould three basic reference statues from which the plastic manikins could be designed.
- 5. The General Plastics Corporation, 515 South Laflin Street, Chicago, Illinois, was contracted to construct the manikins. A photograph of the Type A manikin is shown in Exhibit E. The manikins B and C follow this same construction.
- 6. Inasmuch as the plastic manikins cannot attain full movement exhibited by the human body, certain correction factors must be utilised in actual perfermance of the manikins. Type A must have the total span corrected by the addition of 2 1/16 inches to obtain the calculated value. The anterior arm reach must be corrected by the addition of 2 1/2 inches for the attainment of the calculated value. Type B must have the total span corrected by the addition of 2 inches to obtain the calculated value. The anterior arm reach must be corrected by the addition of 2 7/8 inches. Type C must have the total span corrected by the addition of 2 11/16 inches for the attainment of the calculated value. The anterior arm reach must be corrected by the addition of 3 5/5 inches.