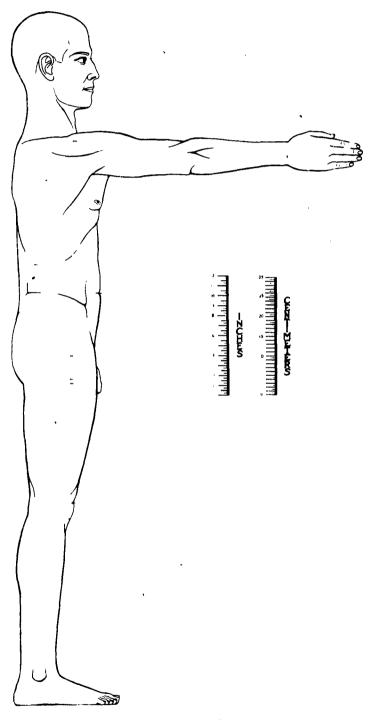

#### Factual Data:

- Two thousand nine hundred and sixty-one Aviation Cadets were studied anthropometrically and reported in Materiel Command Memorandum Report No. EXP-11-49-695-40, dated October j, 1942, subject: "Anthropometric Data on Army Air Forces Flying Personnel." The data obtained were analyzed on the basis of total stature range, shown in Exhibit A, which was divided into equal thirds. From these three equal divisions in stature, the corresponding populations were taken and the total set of data or each sub-series was averaged. These three sets of averages were then utilized in establishing the dimensions required for three arbitrary manikin standards, termed Type A, Type B, and Type C. Type A represents an average of the entire series. Type B represents an average of the dimensions obtained in the sub-series falling into the short third of the stature range. Type C represents an average of the dimensions obtained in the sub-series falling in the long third. The values of the dimensions are listed in Exhibit B. The pictographic demonstrations of these various measurements are shown in Exhibit C. A scale drawing of each of the three sizes, in various views, is given in Exhibit L.
  - Actual percentages of the total series falling into the size group are: Type B. 17.3 per cent; Type C. 9.4 per cent; and Type A. representing the 100 per cent distribution. The lack of balance between Type B and Type C is due to the fact that selection has occurred which cuts off the lower limit of the size distribution somewhat above the actual lower limit of general size ranges so that the entire distribution curve has its mode moved somewhat toward the lower light. This lack of balance has only statistical interest - no practical importance. since the original classification was based upon equal thirds of the range. The total range obtained was 156 to 198 centimeters: Type B falls in a range 156-169 centimeters; and Type C falls in a range 134-198 centimeters.

Engineering Division Memorandum Report No. ENG-49-695-26 June 5, 1943

- 3. From the three sets of data described above, specifications were established for construction of three-dimensional manikins made of plastic and articulated in such a manner that they might attain most positions encounterable in movements of the human body.
- 4. Mr. G. W. Borkland, 515 South Laflin Street, Chicago, Illineis, was contracted to sould three basic reference statues from which the plastic manikins could be designed.
- 5. The General Plastics Corporation, 515 South Laflin Street, Chicago, Illinois, was contracted to construct the manikins. A photograph of the Type A manikin is shown in Exhibit E. The manikins B and C follow this same construction.
- 6. Inasmuch as the plastic manikins cannot attain full movement exhibited by the human body, certain correction factors must be utilised in actual perfermance of the manikins. Type A must have the total span corrected by the addition of 2 1/16 inches to obtain the calculated value. The anterior arm reach must be corrected by the addition of 2 1/2 inches for the attainment of the calculated value. Type B must have the total span corrected by the addition of 2 inches to obtain the calculated value. The anterior arm reach must be corrected by the addition of 2 7/8 inches. Type C must have the total span corrected by the addition of 2 11/16 inches for the attainment of the calculated value. The anterior arm reach must be corrected by the addition of 3 5/5 inches.