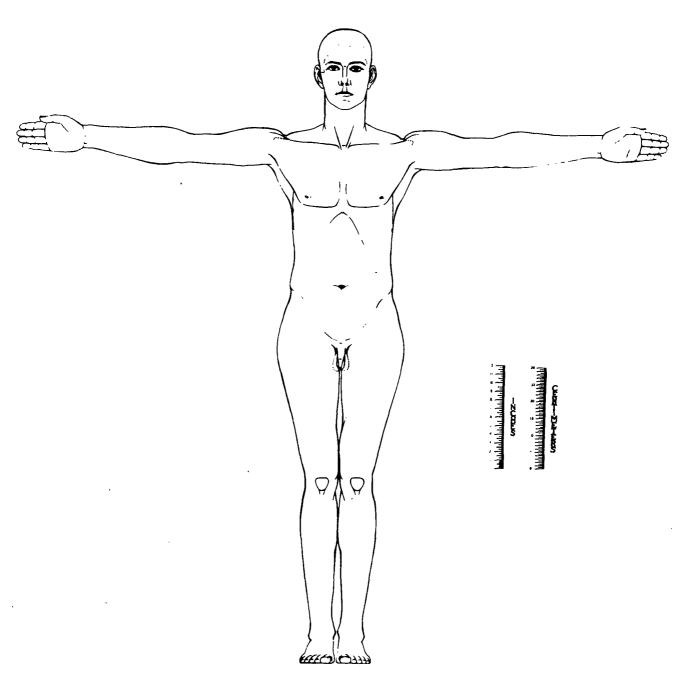

#### Factual Data:

- Two thousand nine hundred and sixty-one Aviation Cadets were studied anthropometrically and reported in Materiel Command Memorandum Report No. EXP-11-49-695-40, dated October j, 1942, subject: "Anthropometric Data on Army Air Forces Flying Personnel." The data obtained were analyzed on the basis of total stature range, shown in Exhibit A, which was divided into equal thirds. From these three equal divisions in stature, the corresponding populations were taken and the total set of data or each sub-series was averaged. These three sets of averages were then utilized in establishing the dimensions required for three arbitrary manikin standards, termed Type A, Type B, and Type C. Type A represents an average of the entire series. Type B represents an average of the dimensions obtained in the sub-series falling into the short third of the stature range. Type C represents an average of the dimensions obtained in the sub-series falling in the long third. The values of the dimensions are listed in Exhibit B. The pictographic demonstrations of these various measurements are shown in Exhibit C. A scale drawing of each of the three sizes, in various views, is given in Exhibit L.
  - Actual percentages of the total series falling into the size group are: Type B. 17.3 per cent; Type C. 9.4 per cent; and Type A. representing the 100 per cent distribution. The lack of balance between Type B and Type C is due to the fact that selection has occurred which cuts off the lower limit of the size distribution somewhat above the actual lower limit of general size ranges so that the entire distribution curve has its mode moved somewhat toward the lower light. This lack of balance has only statistical interest - no practical importance. since the original classification was based upon equal thirds of the range. The total range obtained was 156 to 198 centimeters: Type B falls in a range 156-169 centimeters; and Type C falls in a range 134-198 centimeters.

Engineering Division Memorandum Report No. ENG-49-695-26 June 5, 1943

- 3. From the three sets of data described above, specifications were established for construction of three-dimensional manikins made of plastic and articulated in such a manner that they might attain most positions encounterable in movements of the human body.
- 4. Mr. G. W. Borkland, 515 South Laflin Street, Chicago, Illineis, was contracted to sould three basic reference statues from which the plastic manikins could be designed.
- 5. The General Plastics Corporation, 515 South Laflin Street, Chicago, Illinois, was contracted to construct the manikins. A photograph of the Type A manikin is shown in Exhibit E. The manikins B and C follow this same construction.
- 6. Inasmuch as the plastic manikins cannot attain full movement exhibited by the human body, certain correction factors must be utilised in actual perfermance of the manikins. Type A must have the total span corrected by the addition of 2 1/16 inches to obtain the calculated value. The anterior arm reach must be corrected by the addition of 2 1/2 inches for the attainment of the calculated value. Type B must have the total span corrected by the addition of 2 inches to obtain the calculated value. The anterior arm reach must be corrected by the addition of 2 7/8 inches. Type C must have the total span corrected by the addition of 2 11/16 inches for the attainment of the calculated value. The anterior arm reach must be corrected by the addition of 3 5/5 inches.