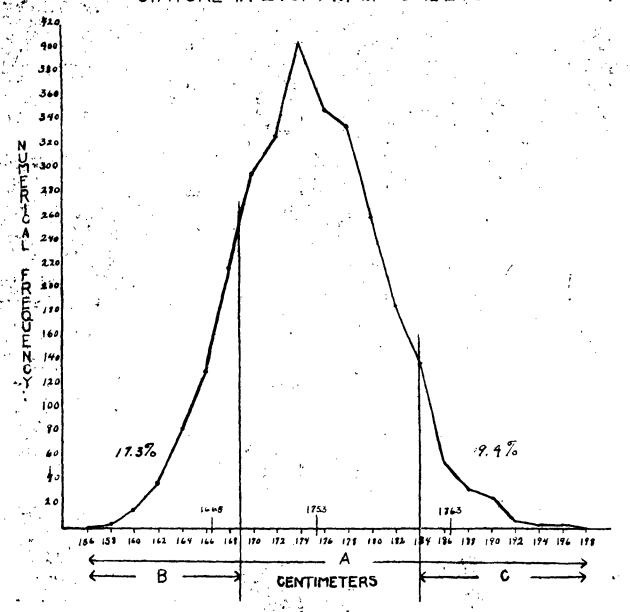

#### Factual Data:

- Two thousand nine hundred and sixty-one Aviation Cadets were studied anthropometrically and reported in Materiel Command Memorandum Report No. EXP-11-49-695-40, dated October j, 1942, subject: "Anthropometric Data on Army Air Forces Flying Personnel." The data obtained were analyzed on the basis of total stature range, shown in Exhibit A, which was divided into equal thirds. From these three equal divisions in stature, the corresponding populations were taken and the total set of data or each sub-series was averaged. These three sets of averages were then utilized in establishing the dimensions required for three arbitrary manikin standards, termed Type A, Type B, and Type C. Type A represents an average of the entire series. Type B represents an average of the dimensions obtained in the sub-series falling into the short third of the stature range. Type C represents an average of the dimensions obtained in the sub-series falling in the long third. The values of the dimensions are listed in Exhibit B. The pictographic demonstrations of these various measurements are shown in Exhibit C. A scale drawing of each of the three sizes, in various views, is given in Exhibit L.
  - Actual percentages of the total series falling into the size group are: Type B. 17.3 per cent; Type C. 9.4 per cent; and Type A. representing the 100 per cent distribution. The lack of balance between Type B and Type C is due to the fact that selection has occurred which cuts off the lower limit of the size distribution somewhat above the actual lower limit of general size ranges so that the entire distribution curve has its mode moved somewhat toward the lower light. This lack of balance has only statistical interest - no practical importance. since the original classification was based upon equal thirds of the range. The total range obtained was 156 to 198 centimeters: Type B falls in a range 156-169 centimeters; and Type C falls in a range 134-198 centimeters.