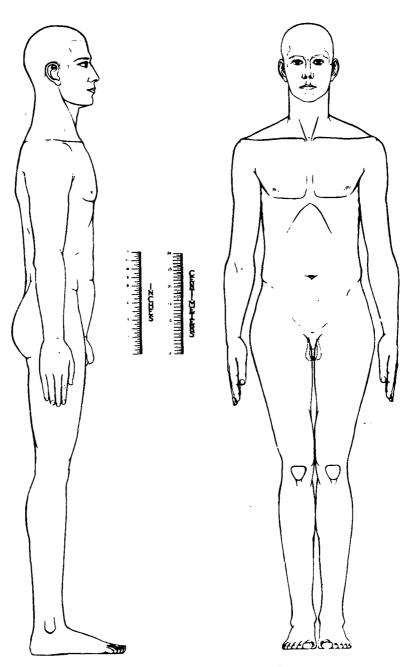

#### Factual Data:

- Two thousand nine hundred and sixty-one Aviation Cadets were studied anthropometrically and reported in Materiel Command Memorandum Report No. EXP-11-49-695-40, dated October j, 1942, subject: "Anthropometric Data on Army Air Forces Flying Personnel." The data obtained were analyzed on the basis of total stature range, shown in Exhibit A, which was divided into equal thirds. From these three equal divisions in stature, the corresponding populations were taken and the total set of data or each sub-series was averaged. These three sets of averages were then utilized in establishing the dimensions required for three arbitrary manikin standards, termed Type A, Type B, and Type C. Type A represents an average of the entire series. Type B represents an average of the dimensions obtained in the sub-series falling into the short third of the stature range. Type C represents an average of the dimensions obtained in the sub-series falling in the long third. The values of the dimensions are listed in Exhibit B. The pictographic demonstrations of these various measurements are shown in Exhibit C. A scale drawing of each of the three sizes, in various views, is given in Exhibit L.
  - Actual percentages of the total series falling into the size group are: Type B. 17.3 per cent; Type C. 9.4 per cent; and Type A. representing the 100 per cent distribution. The lack of balance between Type B and Type C is due to the fact that selection has occurred which cuts off the lower limit of the size distribution somewhat above the actual lower limit of general size ranges so that the entire distribution curve has its mode moved somewhat toward the lower light. This lack of balance has only statistical interest - no practical importance. since the original classification was based upon equal thirds of the range. The total range obtained was 156 to 198 centimeters: Type B falls in a range 156-169 centimeters; and Type C falls in a range 134-198 centimeters.

Engineering Division Memorandum Report No. ENG-49-695-26 June 5, 1943

- 3. From the three sets of data described above, specifications were established for construction of three-dimensional manikins made of plastic and articulated in such a manner that they might attain most positions encounterable in movements of the human body.
- 4. Mr. G. W. Borkland, 515 South Laflin Street, Chicago, Illineis, was contracted to sould three basic reference statues from which the plastic manikins could be designed.
- 5. The General Plastics Corporation, 515 South Laflin Street, Chicago, Illinois, was contracted to construct the manikins. A photograph of the Type A manikin is shown in Exhibit E. The manikins B and C follow this same construction.
- 6. Inasmuch as the plastic manikins cannot attain full movement exhibited by the human body, certain correction factors must be utilised in actual perfermance of the manikins. Type A must have the total span corrected by the addition of 2 1/16 inches to obtain the calculated value. The anterior arm reach must be corrected by the addition of 2 1/2 inches for the attainment of the calculated value. Type B must have the total span corrected by the addition of 2 inches to obtain the calculated value. The anterior arm reach must be corrected by the addition of 2 7/8 inches. Type C must have the total span corrected by the addition of 2 11/16 inches for the attainment of the calculated value. The anterior arm reach must be corrected by the addition of 3 5/5 inches.