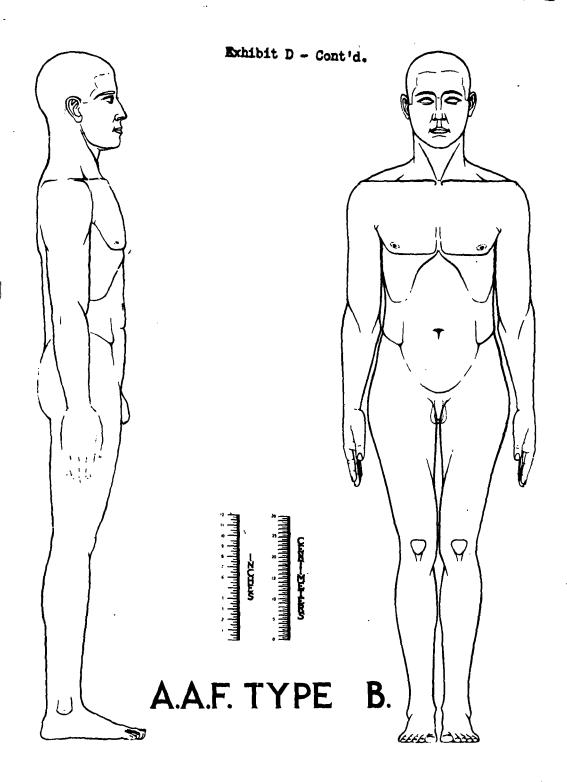

#### Factual Data:

- Two thousand nine hundred and sixty-one Aviation Cadets were studied anthropometrically and reported in Materiel Command Memorandum Report No. EXP-11-49-695-40, dated October j, 1942, subject: "Anthropometric Data on Army Air Forces Flying Personnel." The data obtained were analyzed on the basis of total stature range, shown in Exhibit A, which was divided into equal thirds. From these three equal divisions in stature, the corresponding populations were taken and the total set of data or each sub-series was averaged. These three sets of averages were then utilized in establishing the dimensions required for three arbitrary manikin standards, termed Type A, Type B, and Type C. Type A represents an average of the entire series. Type B represents an average of the dimensions obtained in the sub-series falling into the short third of the stature range. Type C represents an average of the dimensions obtained in the sub-series falling in the long third. The values of the dimensions are listed in Exhibit B. The pictographic demonstrations of these various measurements are shown in Exhibit C. A scale drawing of each of the three sizes, in various views, is given in Exhibit L.
  - Actual percentages of the total series falling into the size group are: Type B. 17.3 per cent; Type C. 9.4 per cent; and Type A. representing the 100 per cent distribution. The lack of balance between Type B and Type C is due to the fact that selection has occurred which cuts off the lower limit of the size distribution somewhat above the actual lower limit of general size ranges so that the entire distribution curve has its mode moved somewhat toward the lower light. This lack of balance has only statistical interest - no practical importance. since the original classification was based upon equal thirds of the range. The total range obtained was 156 to 198 centimeters: Type B falls in a range 156-169 centimeters; and Type C falls in a range 134-198 centimeters.

Engineering Division Memorandum Report No. ENG-49-695-26 June 5, 1943

- 3. From the three sets of data described above, specifications were established for construction of three-dimensional manikins made of plastic and articulated in such a manner that they might attain most positions encounterable in movements of the human body.
- 4. Mr. G. W. Borkland, 515 South Laflin Street, Chicago, Illineis, was contracted to sould three basic reference statues from which the plastic manikins could be designed.
- 5. The General Plastics Corporation, 515 South Laflin Street, Chicago, Illinois, was contracted to construct the manikins. A photograph of the Type A manikin is shown in Exhibit E. The manikins B and C follow this same construction.
- 6. Inasmuch as the plastic manikins cannot attain full movement exhibited by the human body, certain correction factors must be utilised in actual perfermance of the manikins. Type A must have the total span corrected by the addition of 2 1/16 inches to obtain the calculated value. The anterior arm reach must be corrected by the addition of 2 1/2 inches for the attainment of the calculated value. Type B must have the total span corrected by the addition of 2 inches to obtain the calculated value. The anterior arm reach must be corrected by the addition of 2 7/8 inches. Type C must have the total span corrected by the addition of 2 11/16 inches for the attainment of the calculated value. The anterior arm reach must be corrected by the addition of 3 5/5 inches.