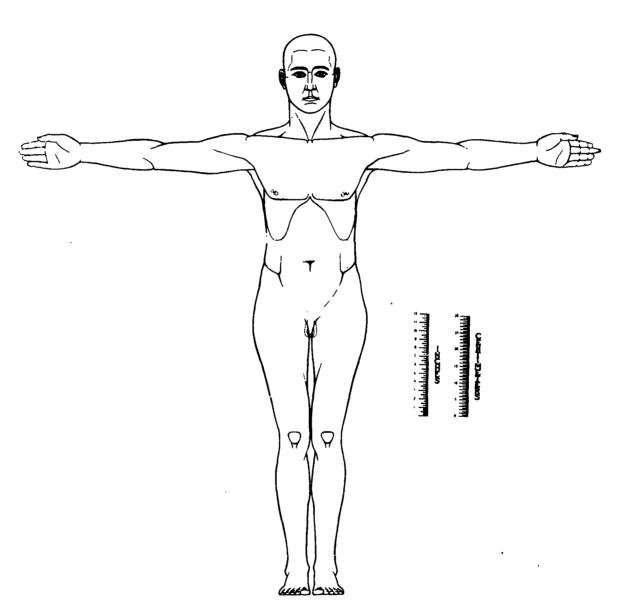

#### Factual Data:

- Two thousand nine hundred and sixty-one Aviation Cadets were studied anthropometrically and reported in Materiel Command Memorandum Report No. EXP-11-49-695-40, dated October j, 1942, subject: "Anthropometric Data on Army Air Forces Flying Personnel." The data obtained were analyzed on the basis of total stature range, shown in Exhibit A, which was divided into equal thirds. From these three equal divisions in stature, the corresponding populations were taken and the total set of data or each sub-series was averaged. These three sets of averages were then utilized in establishing the dimensions required for three arbitrary manikin standards, termed Type A, Type B, and Type C. Type A represents an average of the entire series. Type B represents an average of the dimensions obtained in the sub-series falling into the short third of the stature range. Type C represents an average of the dimensions obtained in the sub-series falling in the long third. The values of the dimensions are listed in Exhibit B. The pictographic demonstrations of these various measurements are shown in Exhibit C. A scale drawing of each of the three sizes, in various views, is given in Exhibit L.
  - Actual percentages of the total series falling into the size group are: Type B. 17.3 per cent; Type C. 9.4 per cent; and Type A. representing the 100 per cent distribution. The lack of balance between Type B and Type C is due to the fact that selection has occurred which cuts off the lower limit of the size distribution somewhat above the actual lower limit of general size ranges so that the entire distribution curve has its mode moved somewhat toward the lower light. This lack of balance has only statistical interest - no practical importance. since the original classification was based upon equal thirds of the range. The total range obtained was 156 to 198 centimeters: Type B falls in a range 156-169 centimeters; and Type C falls in a range 134-198 centimeters.

Engineering Division Memorandum Report No. ENG-49-695-26 June 5, 1943

- 3. From the three sets of data described above, specifications were established for construction of three-dimensional manikins made of plastic and articulated in such a manner that they might attain most positions encounterable in movements of the human body.
- 4. Mr. G. W. Borkland, 515 South Laflin Street, Chicago, Illineis, was contracted to sould three basic reference statues from which the plastic manikins could be designed.
- 5. The General Plastics Corporation, 515 South Laflin Street, Chicago, Illinois, was contracted to construct the manikins. A photograph of the Type A manikin is shown in Exhibit E. The manikins B and C follow this same construction.
- 6. Inasmuch as the plastic manikins cannot attain full movement exhibited by the human body, certain correction factors must be utilised in actual perfermance of the manikins. Type A must have the total span corrected by the addition of 2 1/16 inches to obtain the calculated value. The anterior arm reach must be corrected by the addition of 2 1/2 inches for the attainment of the calculated value. Type B must have the total span corrected by the addition of 2 inches to obtain the calculated value. The anterior arm reach must be corrected by the addition of 2 7/8 inches. Type C must have the total span corrected by the addition of 2 11/16 inches for the attainment of the calculated value. The anterior arm reach must be corrected by the addition of 3 5/5 inches.