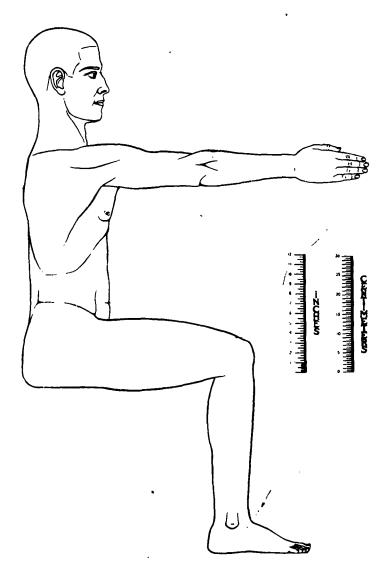

#### Factual Data:

- Two thousand nine hundred and sixty-one Aviation Cadets were studied anthropometrically and reported in Materiel Command Memorandum Report No. EXP-11-49-695-40, dated October j, 1942, subject: "Anthropometric Data on Army Air Forces Flying Personnel." The data obtained were analyzed on the basis of total stature range, shown in Exhibit A, which was divided into equal thirds. From these three equal divisions in stature, the corresponding populations were taken and the total set of data or each sub-series was averaged. These three sets of averages were then utilized in establishing the dimensions required for three arbitrary manikin standards, termed Type A, Type B, and Type C. Type A represents an average of the entire series. Type B represents an average of the dimensions obtained in the sub-series falling into the short third of the stature range. Type C represents an average of the dimensions obtained in the sub-series falling in the long third. The values of the dimensions are listed in Exhibit B. The pictographic demonstrations of these various measurements are shown in Exhibit C. A scale drawing of each of the three sizes, in various views, is given in Exhibit L.
  - Actual percentages of the total series falling into the size group are: Type B. 17.3 per cent; Type C. 9.4 per cent; and Type A. representing the 100 per cent distribution. The lack of balance between Type B and Type C is due to the fact that selection has occurred which cuts off the lower limit of the size distribution somewhat above the actual lower limit of general size ranges so that the entire distribution curve has its mode moved somewhat toward the lower light. This lack of balance has only statistical interest - no practical importance. since the original classification was based upon equal thirds of the range. The total range obtained was 156 to 198 centimeters: Type B falls in a range 156-169 centimeters; and Type C falls in a range 134-198 centimeters.

Engineering Division Memorandum Report No. ENG-49-695-26 June 5, 1943

- 3. From the three sets of data described above, specifications were established for construction of three-dimensional manikins made of plastic and articulated in such a manner that they might attain most positions encounterable in movements of the human body.
- 4. Mr. G. W. Borkland, 515 South Laflin Street, Chicago, Illineis, was contracted to sould three basic reference statues from which the plastic manikins could be designed.
- 5. The General Plastics Corporation, 515 South Laflin Street, Chicago, Illinois, was contracted to construct the manikins. A photograph of the Type A manikin is shown in Exhibit E. The manikins B and C follow this same construction.
- 6. Inasmuch as the plastic manikins cannot attain full movement exhibited by the human body, certain correction factors must be utilised in actual perfermance of the manikins. Type A must have the total span corrected by the addition of 2 1/16 inches to obtain the calculated value. The anterior arm reach must be corrected by the addition of 2 1/2 inches for the attainment of the calculated value. Type B must have the total span corrected by the addition of 2 inches to obtain the calculated value. The anterior arm reach must be corrected by the addition of 2 7/8 inches. Type C must have the total span corrected by the addition of 2 11/16 inches for the attainment of the calculated value. The anterior arm reach must be corrected by the addition of 3 5/5 inches.