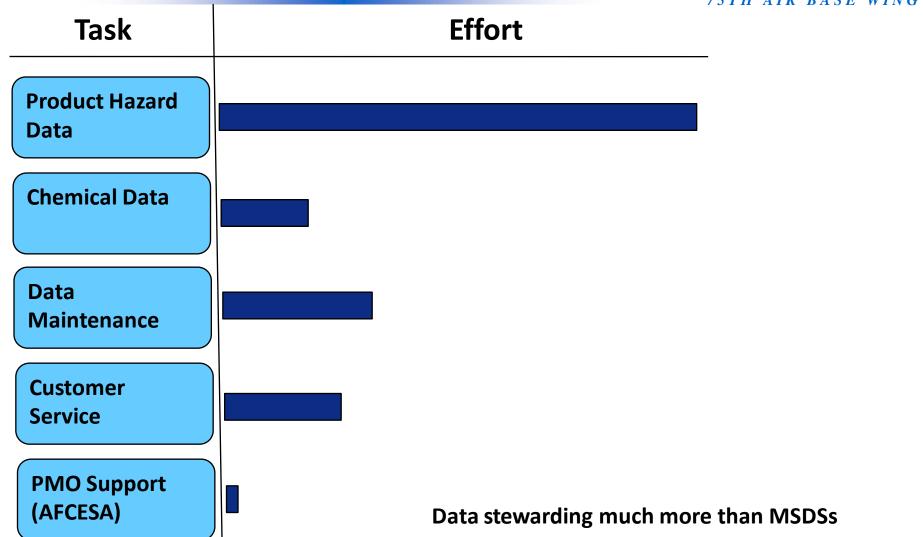

- Product Hazard Data (PHD) stewards:
  - A group of contractors at Hill AFB who administer the data in EESOH-MIS
  - Experts in hazmat management, environmental reporting, occupational health requirements, and logistics

- PHD information includes:
  - Material data:
    - Stock number/logistics data
  - Product data:
    - Manufacturer specific data
  - MSDS/Chemical data:
    - Material specific data
  - Value added research and calculations supporting RCRA, Tier II, CAA, and Title V reporting requirements

- Data maintenance tasks include:
  - Updating data to support software releases
  - Updating migrated data as needed
  - Coordinating scripts with the Help Desk as needed
  - Supporting business process enhancements

- Customer support tasks include:
  - Addressing phone calls and emails requesting support for:
    - Hazmat operations
    - MSDS information
    - EESOH-MIS shared data and general functionality
    - Container Unit Package / Supply Unit Issue guidance
    - Troubleshooting EESOH-MIS errors