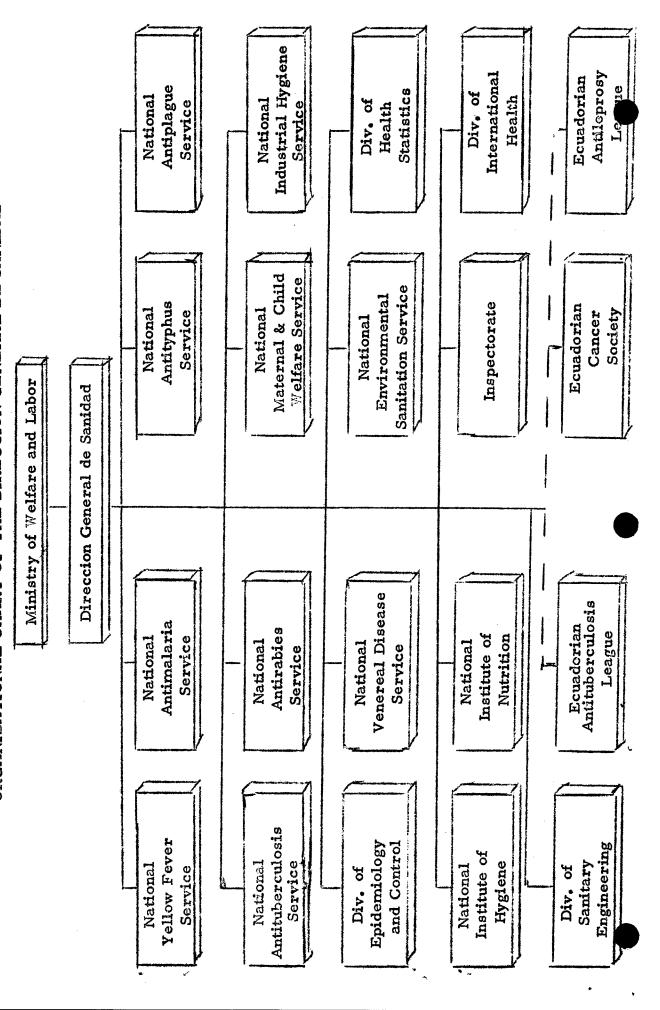

d States rattlers and uses it when disturbed. Young snakes may have only a button. Aggressive and may bite without coiling or striking.

Coral snakes—generally small and of secretive, burrowing habits, these snakes are distinctively marked. All coral snakes have bright colored bands of red, yellow and black completely circling the body. The red bands always are next to yellow bands on poisonous (true) coral snakes. A memory aid to identification is the traffic light. If red is next to yellow or yellow next to red, consider the snake poisonous. There are nonpoisonous snakes which mimic the coral snakes in coloration but these never have red and yellow bands next to and touching each other as does the true coral snake.

APPENDIX B

# ORGANIZATIONAL CHART OF THE DIRECCION GENERAL DE SANIDAD



### APPENDIX C

# HOSPITALS AND CLINICS OF ECUADOR

| Hospital Civil