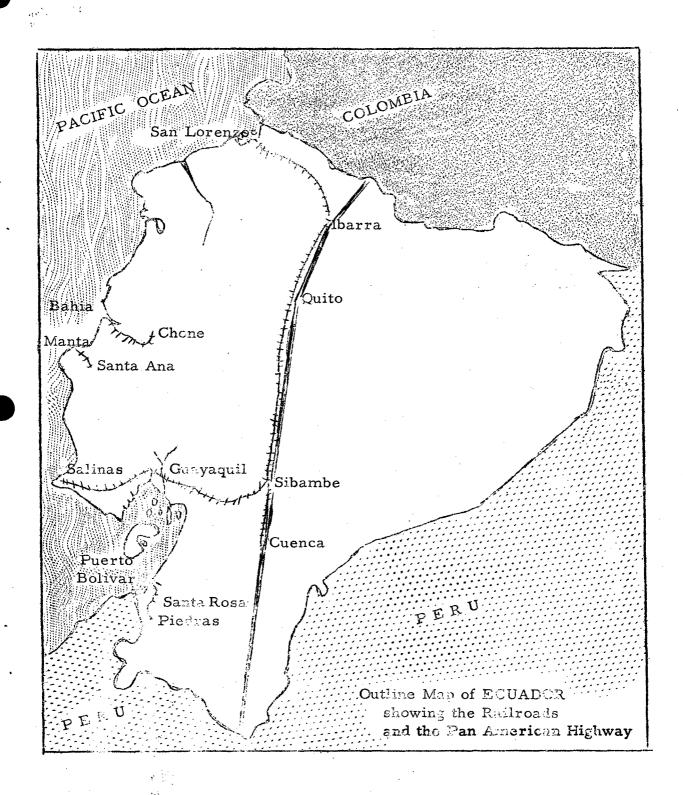

major engineering feat. The extremely rugged terrain over which the right-of-way passes requires continuing heavy maintenance effort and results in a high operating cost. Consequently, there is little money remaining for the routine replacement of rolling This railroad connects the principal cities of the Sierra with the main port of the Litoral (see map 2). The railroad between Guayaquil and Salinas has more than 90 miles of a 108-mile route open and operating. The Ferrocarril del Norte between Quito and San Lorenzo, Esmerallus Province, operates trains twice a week over the 232 miles of its track. The Manta-Santa Ana has a short line of 37 miles open. There is a narrow-gauge railroad 48 miles in length between Chone and Bahia. Another narrow-gauge right-of-way runs from Puerto Belivar



to Piedras with almost 47 miles of track. The narrow-gauge Ferro-carril El Cro connects Puerto Bolivar and Guabo via Machala and Pasaje, a distance of about 16 miles. Another major railroad is the Sibambe-Cuenca route for 72 miles of a projected 92-mile length. All of the railroads of Ecuador, except the Guayaquil-Salinas line, are operated by a government corporation, the Empresa de los Ferro-carriles del Estado.

- b. Highway. The Pan American Highway (Tulcan, Cuito, Latacunga, Cuenca to Loja) is the backbone of Ecuador's nearly 6,000 miles of roads. Approximately 3,500 miles of highway are classified as improved. Other roads connect Guayaquil with Vinces, Babahoyo, Manta, and Portoviejo, and a paved highway goes to Salinas. There are also roads from Machala through Pasaje and Giron to