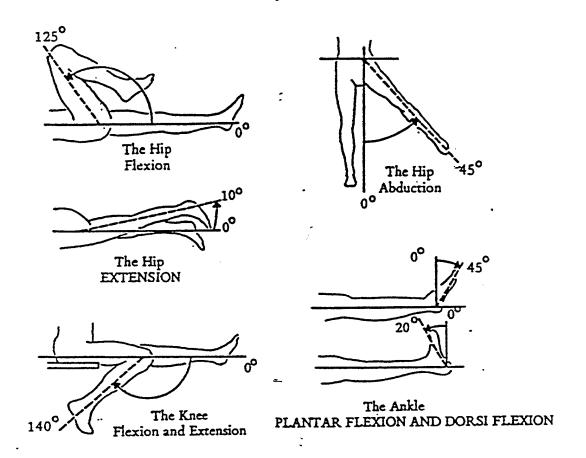

on Adjustment self/others Harm to Social Signs

# MEASUREMENT OF ANKYLOSIS AND JOINT MOTION Upper Extremities



PLATE I

This plate provides a standardized description of ankylosis and joint motion measurement of the upper extremities. The anatomical position is considered as 0° with two major exceptions: (1) in measuring shoulder rotation, the arm is abducted to 90° and the elbow is flexed to 90° so that the forearm reflects the midpoint (0°) between internal and external rotation of the shoulder; and (2) in measuring pronation and supination, with the arm next to the body and the elbow flexed to 90°, the forearm is in mid-position (0°) between pronation and supination when the thumb is uppermost.

Figure 2-1-1 (Plate I)

# MEASUREMENT OF ANKYLOSIS AND JOINT MOTION

# Lower Extremities



#### PLATE II

This plate provides a standardized description of ankylosis and joint motion measurement of the lower extremities. The anatomical position is considered as 0°.

Figure 2-1-2 (Plate II)

# RATING OF MULTIPLE FINGER DISABILITIES



#### PLATEIII

Figure 2-1-3 (Plate III)



| Percent                               | Y                | Arca           |
|---------------------------------------|------------------|----------------|
| of body Surface   surface             | Square<br>Inches | Square<br>Feet |
| 3.5                                   | 92               | 0.64           |
| Auterior or nosterior neck            | 26               | .18            |
| Apterior of posterior trunk           | 343              | 2.38           |
| Anterior or posterior arm 2.0         |