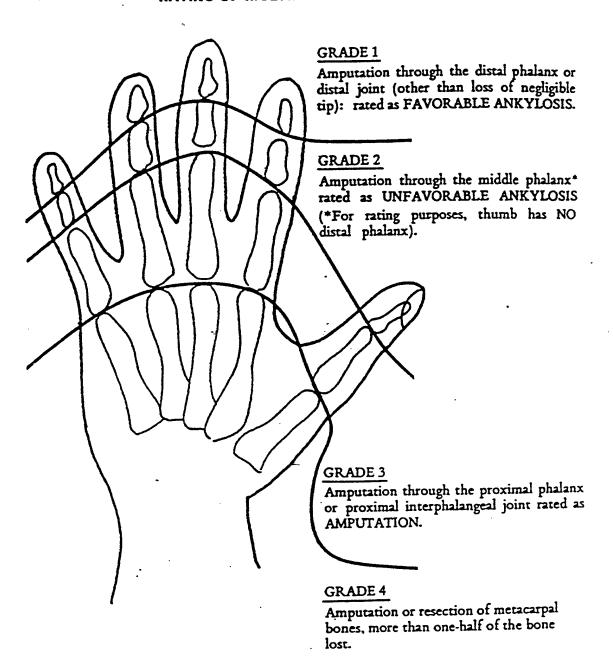

omical position is considered as 0° with two major exceptions: (1) in measuring shoulder rotation, the arm is abducted to 90° and the elbow is flexed to 90° so that the forearm reflects the midpoint (0°) between internal and external rotation of the shoulder; and (2) in measuring pronation and supination, with the arm next to the body and the elbow flexed to 90°, the forearm is in mid-position (0°) between pronation and supination when the thumb is uppermost.

Figure 2-1-1 (Plate I)

# MEASUREMENT OF ANKYLOSIS AND JOINT MOTION

# Lower Extremities



#### PLATE II

This plate provides a standardized description of ankylosis and joint motion measurement of the lower extremities. The anatomical position is considered as 0°.

Figure 2-1-2 (Plate II)

# RATING OF MULTIPLE FINGER DISABILITIES



#### PLATEIII

Figure 2-1-3 (Plate III)



| Percent                               | Y                | Arca           |
|---------------------------------------|------------------|----------------|
| of body Surface   surface             | Square<br>Inches | Square<br>Feet |
| 3.5                                   | 92               | 0.64           |
| Auterior or nosterior neck            | 26               | .18            |
| Apterior of posterior trunk           | 343              | 2.38           |
| Anterior or posterior arm 2.0         | 53               | .37            |
| Anterior of posterior foregrin        | 40               | .27            |
| Doreal or natural land & fingers 1.25 | 5 33             | .23            |
| Buttock 2.5                           | . 99