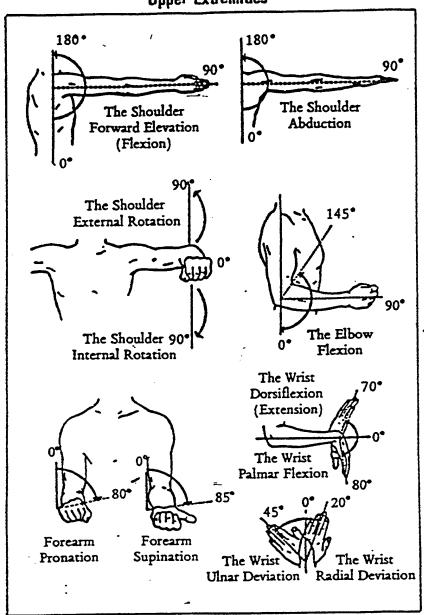

zation psychotherapy Low potential Intermittent medication Competent Competent Usually hospitalized Required > 50% of Sheltered workshop intermittent contact Actively psychotic; Often with next of Usually competent Assume constant Assume constant Some potential Minimal social Occasionally Employable. incompetent with reality adjustment time Usually incompetent Usually incompetent totally out of contact Usually hospitalized Rarely with next of Significant potential Actively psychotic; Incapable of social Assume constant Assume constant supervision/care Unemployable with reality adjustment Constant Total Hospitalization Psychotherapy PEB Competence Supervision Job Stability Medication Adjustment self/others Harm to Social Signs

# MEASUREMENT OF ANKYLOSIS AND JOINT MOTION Upper Extremities



PLATE I

This plate provides a standardized description of ankylosis and joint motion measurement of the upper extremities. The anatomical position is considered as 0° with two major exceptions: (1) in measuring shoulder rotation, the arm is abducted to 90° and the elbow is flexed to 90° so that the forearm reflects the midpoint (0°) between internal and external rotation of the shoulder; and (2) in measuring pronation and supination, with the arm next to the body and the elbow flexed to 90°, the forearm is in mid-position (0°) between pronation and supination when the thumb is uppermost.

Figure 2-1-1 (Plate I)

# MEASUREMENT OF ANKYLOSIS AND JOINT MOTION

# Lower Extremities



#### PLATE II

This plate provides a standardized description of ankylosis and joint motion measurement of th