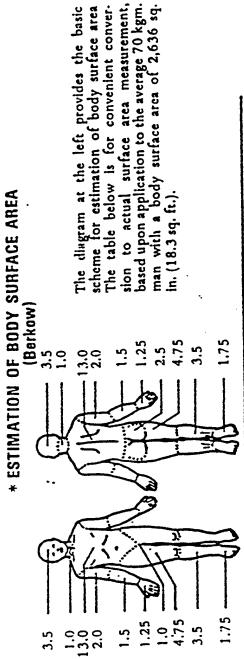

o major exceptions: (1) in measuring shoulder rotation, the arm is abducted to 90° and the elbow is flexed to 90° so that the forearm reflects the midpoint (0°) between internal and external rotation of the shoulder; and (2) in measuring pronation and supination, with the arm next to the body and the elbow flexed to 90°, the forearm is in mid-position (0°) between pronation and supination when the thumb is uppermost.

Figure 2-1-1 (Plate I)

# MEASUREMENT OF ANKYLOSIS AND JOINT MOTION

# Lower Extremities



#### PLATE II

This plate provides a standardized description of ankylosis and joint motion measurement of the lower extremities. The anatomical position is considered as 0°.

Figure 2-1-2 (Plate II)

# RATING OF MULTIPLE FINGER DISABILITIES



#### PLATEIII

Figure 2-1-3 (Plate III)



| Percent                               | Y                | Arca           |
|---------------------------------------|------------------|----------------|
| of body Surface   surface             | Square<br>Inches | Square<br>Feet |
| 3.5                                   | 92               | 0.64           |
| Auterior or nosterior neck            | 26               | .18            |
| Apterior of posterior trunk           | 343              | 2.38           |
| Anterior or posterior arm 2.0         | 53               | .37            |
| Anterior of posterior foregrin        | 40               | .27            |
| Doreal or natural land & fingers 1.25 | 5 33             | .23            |
| Buttock 2.5                           | . 99             | .46            |
|