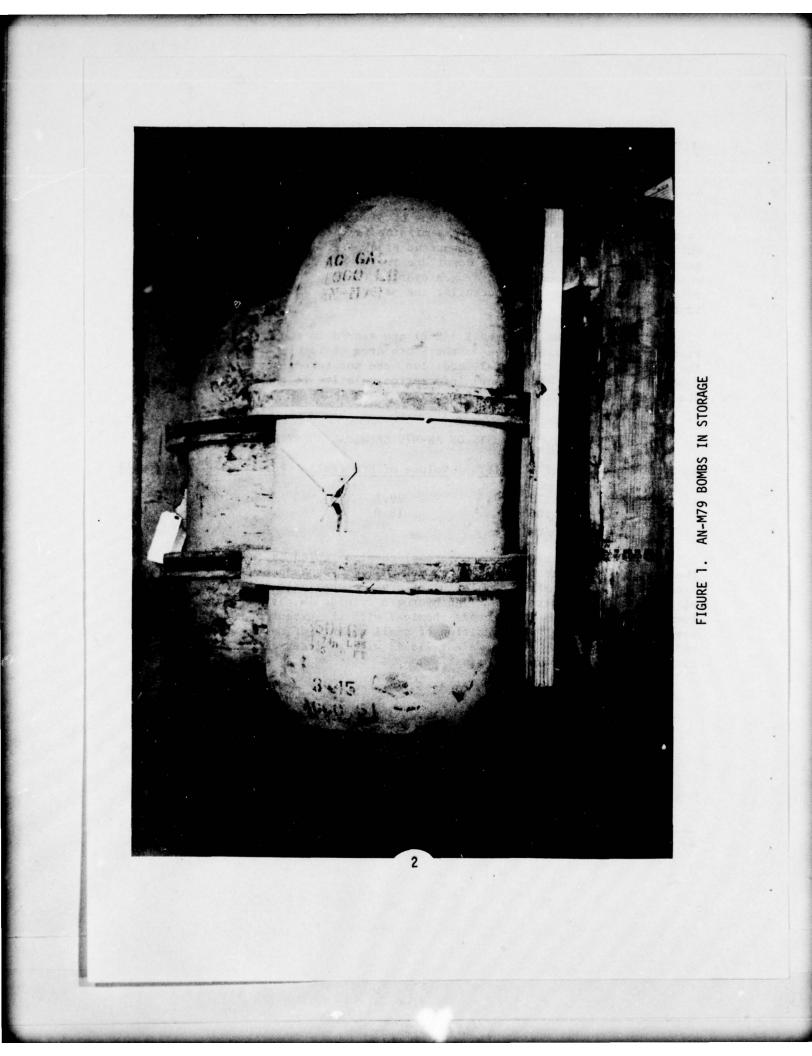

2        | 106                | 18.0                | 98.8                    |

3. Hydrogen cyanide is a commercial chemical which is produced in the United States at a rate of about 300 million pounds per year. It is used commercially in the formulation of organic chemicals and in metal plating/treatment operations. The hydrogen cyanide in the two bombs is identical to the commercial grade chemical with the exception that it has been stabilized by the addition of small amounts of sulfur dioxide and phosphoric acid. It is a clear liquid with a bitter almond odor and has the following characteristics:

- a. Molecular weight: 27.03
- b. Vapor density (air = 1.0): 0.947
- c. Liquid Density at 68°F: 0.69 gm/ml
- d. Freezing Point: 8.2°F

\* Military designation for hydrogen cyanide is "AC."





# e. Boiling Point at 1 atmosphere: 78.3°F

# f. Vapor pressure at 68°F: 620.4 mm Hg

4. Hydrogen cyanide is classified as a blood agent along with cyanogen chloride and arsine (arsenic trihydride arsine). These chemicals are absorbed into the body via the respiratory system and, as a result of action on the enzyme cytochrome-oxidase, affect normal transfer of oxygen from the blood to body tissue. Acute and subacute symptoms include headache, lassitude, nausea, vomiting, shortness of breath, irritation of the throat, convulsions, respiratory paralysis, coma, and death. The median lethal dosage varies widely because of the high rate at which HCN is detoxified by the body (0.017 mg/kg/min). For example, at a concentration of 200 mg/m<sup>3</sup>, the lethal dosage is about 2000 mg-min/m<