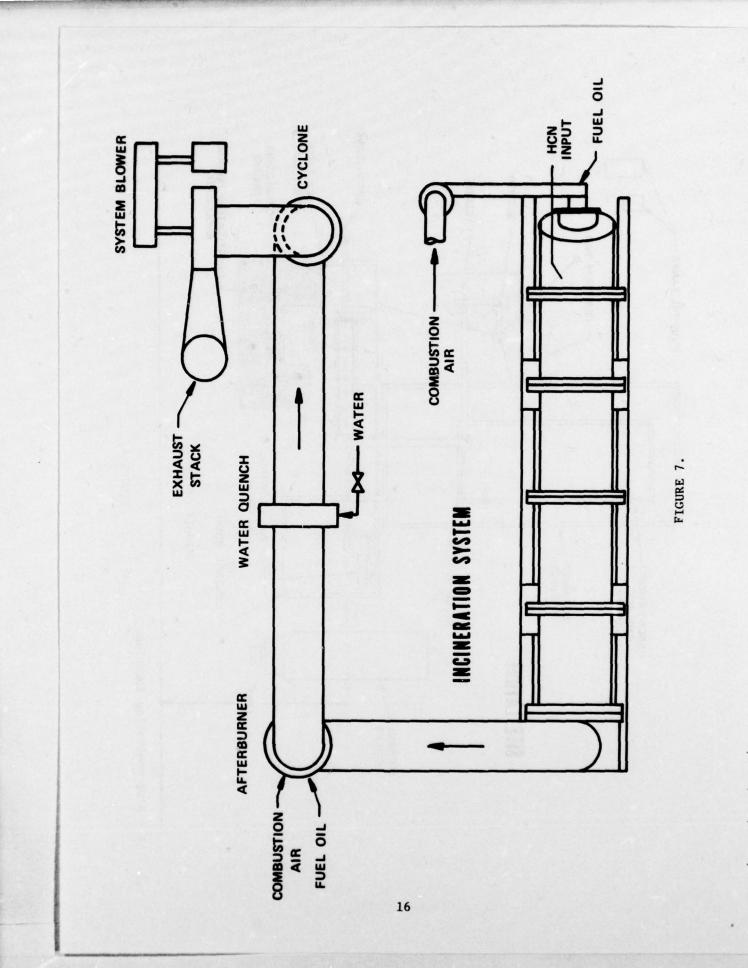

afterburner. HCN has an autoignition temperature of  $1000^{\circ}$  F; therefore, based on theoretical calculations and industrial experience, combustion efficiency will be high and emissions of HCN will not exceed the proposed emission limit of 0.028 lb/min. (There are no applicable emission standards for HCN; see Section 3, paragraph B.3. for basis of the proposed standard). The basic equation for the reaction is:

 $2\text{HCN} + \frac{5}{2}\text{O}_2 \rightarrow 2\text{CO}_2 + \text{H}_2\text{O} + \text{N}_2$ 

b. The disposal site is the deactivation furnace test site which is located in the South Area approximately 8000 feet south of the closest boundary (see Figure 5). A layout of the site is provided at Figure 6. A schematic of the disposal facility is provided at Figure 7.







c. The primary component of the system is the APE 1236 deactivation furnace. The furnace consists of a cast steel revolving retort, a fuel oil burner, combustion air blower, exhaust stack, and control panels. (The system also includes feed and discharge assemblies and conveyors for feeding obsolete munition and recovering metals which will not be used for the HCN operation.) The furnace will be operated with Number 2 fuel oil. Flame temperature will be maintained by automatically modulating the burner as the need is indicated by a temperature recorder/ controller in the control panel. Two thermocouples will continuously record temperatures: one immediately above the flame which provides a reference temperature to the temperature recorder/controller, and the other at the base of the exhau