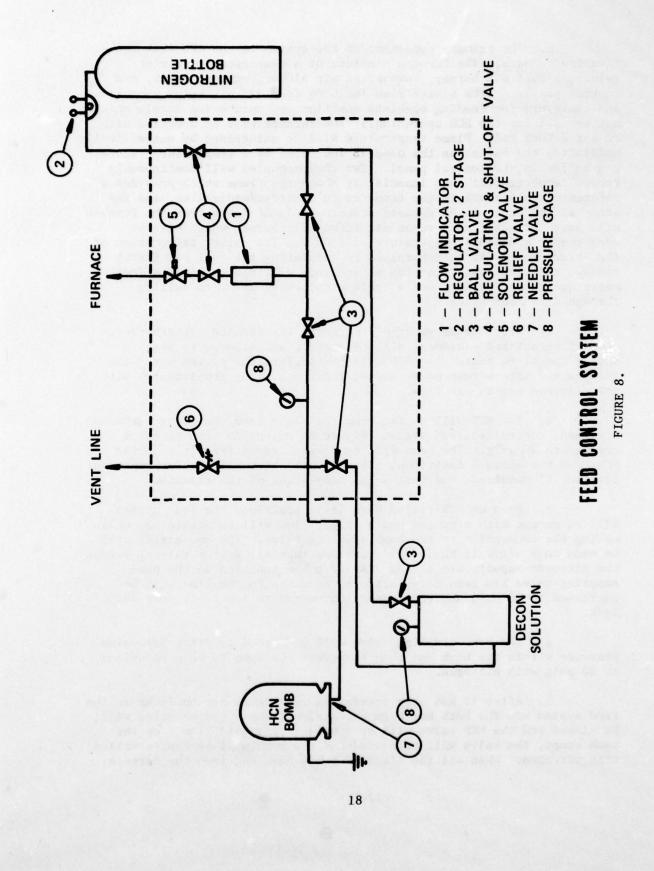

nection will be made only after it has been determined that all system valves, except the nitrogen supply, are closed. After the connection to the bomb sampling valve has been made, nitrogen pressure in the line will be increased to 20 psig and the connection tested to insure it does not leak.

g. The bomb sampling value will be opened to first determine pressure within the bomb and then to permit the bomb to be pressurized to 20 psig with nitrogen.

h. After it has been determined that there are no leaks in the feed system and the bomb has been pressurized, the nitrogen valve will be closed and the HCN valve will be opened. If liquid flow from the bomb stops, the valve will be closed and the bomb will be repressurized with nitrogen. When all the liquid HCN has been fed into the furnace,



the bomb will be purged with nitrogen, the resultant gaseous mixture will be fed into the incinerator, the bomb sampling valve will be closed, and the bomb will be disconnected from the feed system.

i. Critical process parameters (temperatures and pressure) will be monitored during the disposal operation. The HCN feed will be terminated if the temperature drops below 1400°F in the afterburner or exceeds safe operating conditions for the system, emissions or area HCN concentrations exceed acceptable levels, or other adverse conditions develop. The small quantity of HCN already in the system following termination of the HCN feed would be reduced to acceptable levels by the heat retained in the system even in the event of flame-out.

3. Decontamination and Cleanup.

a. After a bomb has bee