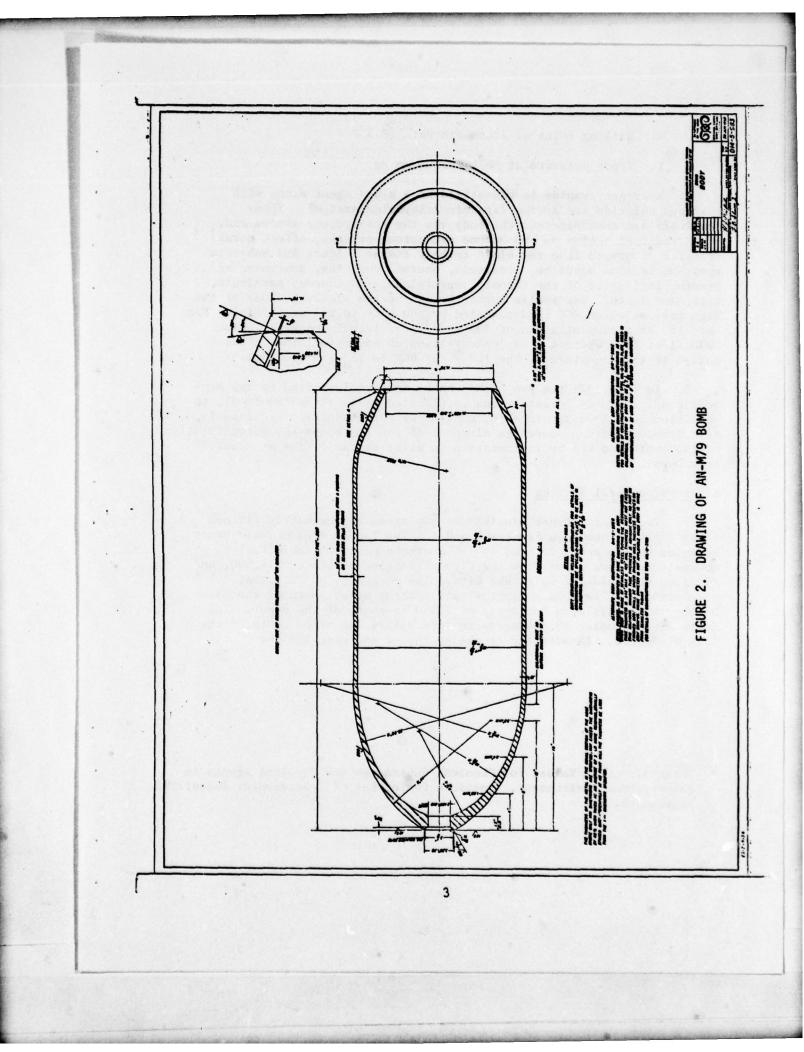

| 106                | 18.0                | 98.8                    |

3. Hydrogen cyanide is a commercial chemical which is produced in the United States at a rate of about 300 million pounds per year. It is used commercially in the formulation of organic chemicals and in metal plating/treatment operations. The hydrogen cyanide in the two bombs is identical to the commercial grade chemical with the exception that it has been stabilized by the addition of small amounts of sulfur dioxide and phosphoric acid. It is a clear liquid with a bitter almond odor and has the following characteristics:

- a. Molecular weight: 27.03
- b. Vapor density (air = 1.0): 0.947
- c. Liquid Density at 68°F: 0.69 gm/ml
- d. Freezing Point: 8.2°F

\* Military designation for hydrogen cyanide is "AC."





# e. Boiling Point at 1 atmosphere: 78.3°F

# f. Vapor pressure at 68°F: 620.4 mm Hg

4. Hydrogen cyanide is classified as a blood agent along with cyanogen chloride and arsine (arsenic trihydride arsine). These chemicals are absorbed into the body via the respiratory system and, as a result of action on the enzyme cytochrome-oxidase, affect normal transfer of oxygen from the blood to body tissue. Acute and subacute symptoms include headache, lassitude, nausea, vomiting, shortness of breath, irritation of the throat, convulsions, respiratory paralysis, coma, and death. The median lethal dosage varies widely because of the high rate at which HCN is detoxified by the body (0.017 mg/kg/min). For example, at a concentration of 200 mg/m<sup>3</sup>, the lethal dosage is about 2000 mg-min/m<su