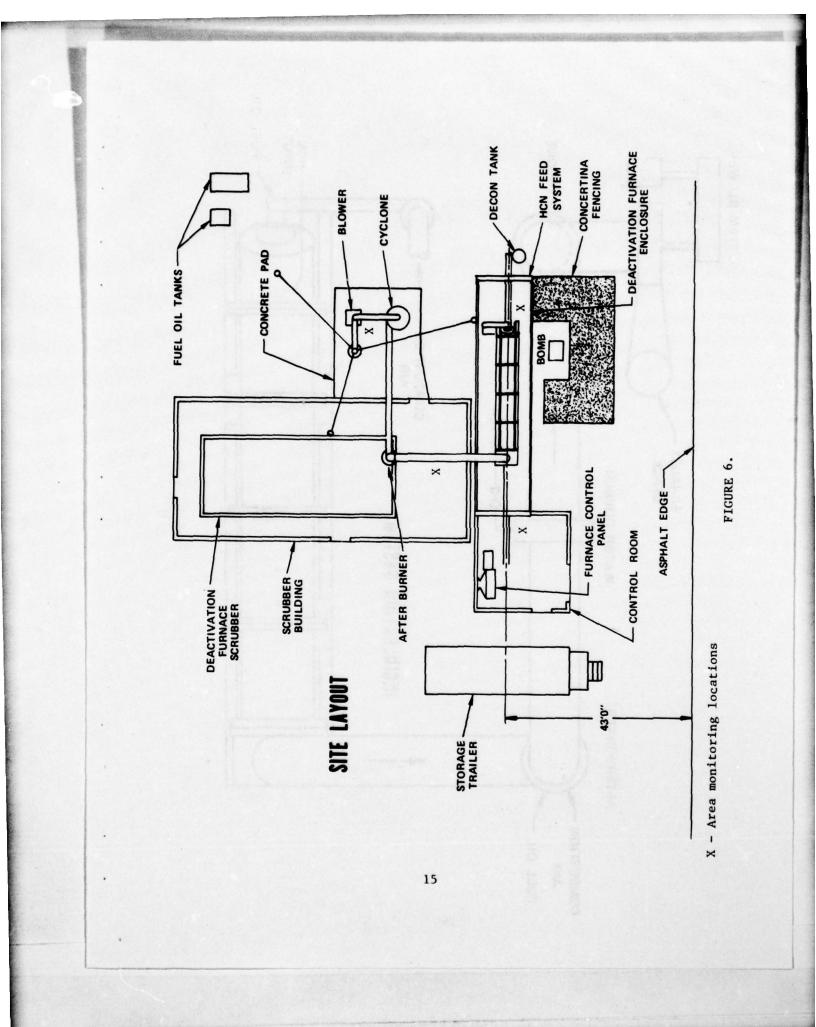

he afterburner. HCN has an autoignition temperature of  $1000^{\circ}$  F; therefore, based on theoretical calculations and industrial experience, combustion efficiency will be high and emissions of HCN will not exceed the proposed emission limit of 0.028 lb/min. (There are no applicable emission standards for HCN; see Section 3, paragraph B.3. for basis of the proposed standard). The basic equation for the reaction is:

 $2\text{HCN} + \frac{5}{2}\text{O}_2 \rightarrow 2\text{CO}_2 + \text{H}_2\text{O} + \text{N}_2$ 

b. The disposal site is the deactivation furnace test site which is located in the South Area approximately 8000 feet south of the closest boundary (see Figure 5). A layout of the site is provided at Figure 6. A schematic of the disposal facility is provided at Figure 7.







c. The primary component of the system is the APE 1236 deactivation furnace. The furnace consists of a cast steel revolving retort, a fuel oil burner, combustion air blower, exhaust stack, and control panels. (The system also includes feed and discharge assemblies and conveyors for feeding obsolete munition and recovering metals which will not be used for the HCN operation.) The furnace will be operated with Number 2 fuel oil. Flame temperature will be maintained by automatically modulating the burner as the need is indicated by a temperature recorder/ controller in the control panel. Two thermocouples will continuously record temperatures: one immediately above the flame which provides a reference temperature to the temperature recorder/controller, and the other at the base of the exh