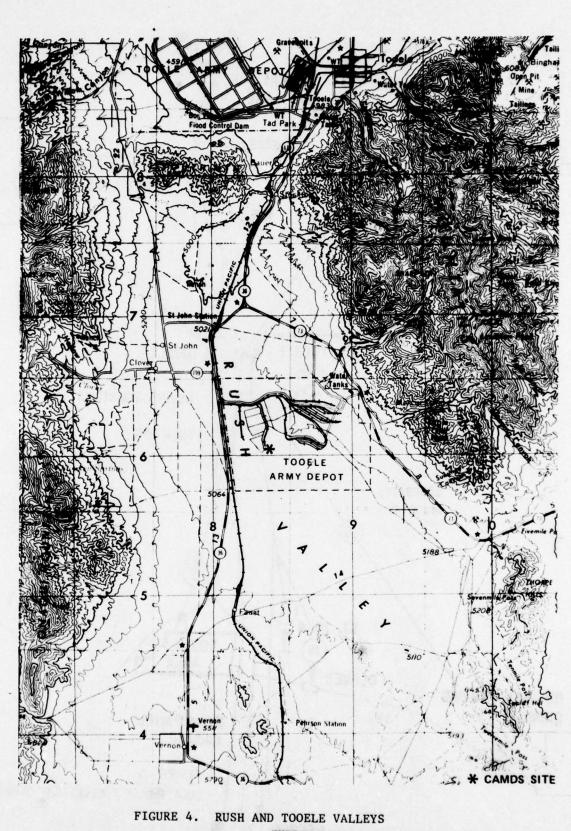

Environmental Setting

1. Tooele Army Depot consists of two areas approximately fifteen miles apart as shown in Figures 3 and 4. The Tooele Area or Main Depot occupies 24,728 acres located in the southern part of Tooele Valley, approximately two miles from the City of Tooele, population 14,000, and 29 miles southwest of Salt Lake City. The community of Stockton, population 350, is located approximately three miles south of the Main Depot. Grantsville, a community of 2,300 is north of the Depot. The South Area occupies 19,364 acres in Rush Valley, 16 miles south of the City of Tooele. Immediately to the southwest and west lie the

\* Threshold Limit Values for Chemical Substances and Physical Agents in the Workroom Environment, "American Conference of Governmental Industrial Hygienists.





THIS PAGE IS BEST QUALITY PRACTICABLE FROM COPY FURNISHED TO DDQ communities of Vernon, Clover, and St. John. The community of Lehi is located 43 miles east of the South Area and has a population of approximately 4,400.

2. The Tooele and Rush Valleys are bounded on the east by the Oquirrh Mountains and on the west by the Stansbury and Onaqui Mountains. The average elevation of the Tooele and Rush Valleys are 4,920 feet and 5,300 feet, respectively. The two valleys are separated by a large natural dike-like formation (Stockton Bar) located approximately two miles south of the Main Depot area. The Tooele Valley terminates approximately fifteen miles north of the Depot in the Great Salt Lake. There is a general lack of organic soil throughout the area, and practically all of the surface ma