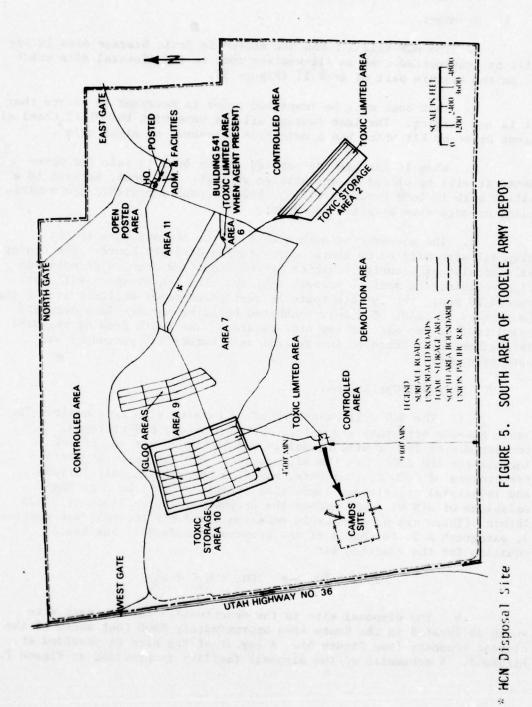

the afterburner. HCN has an autoignition temperature of  $1000^{\circ}$  F; therefore, based on theoretical calculations and industrial experience, combustion efficiency will be high and emissions of HCN will not exceed the proposed emission limit of 0.028 lb/min. (There are no applicable emission standards for HCN; see Section 3, paragraph B.3. for basis of the proposed standard). The basic equation for the reaction is:

 $2\text{HCN} + \frac{5}{2}\text{O}_2 \rightarrow 2\text{CO}_2 + \text{H}_2\text{O} + \text{N}_2$ 

b. The disposal site is the deactivation furnace test site which is located in the South Area approximately 8000 feet south of the closest boundary (see Figure 5). A layout of the site is provided at Figure 6. A schematic of the disposal facility is provided at Figure 7.







c. The primary component of the system is the APE 1236 deactivation furnace. The furnace consists of a cast steel revolving retort, a fuel oil burner, combustion air blower, exhaust stack, and control panels. (The system also includes feed and discharge assemblies and conveyors for feeding obsolete munition and recovering metals which will not be used for the HCN operation.) The furnace will be operated with Number 2 fuel oil. Flame temperature will be maintained by automatically modulating the burner as the need is indicated by a temperature recorder/ controller in the control panel. Two thermocouples will continuously record temperatures: one immediately above the flame which provides a reference temperature to the temperature recorder/controller, and the other at the base of the e