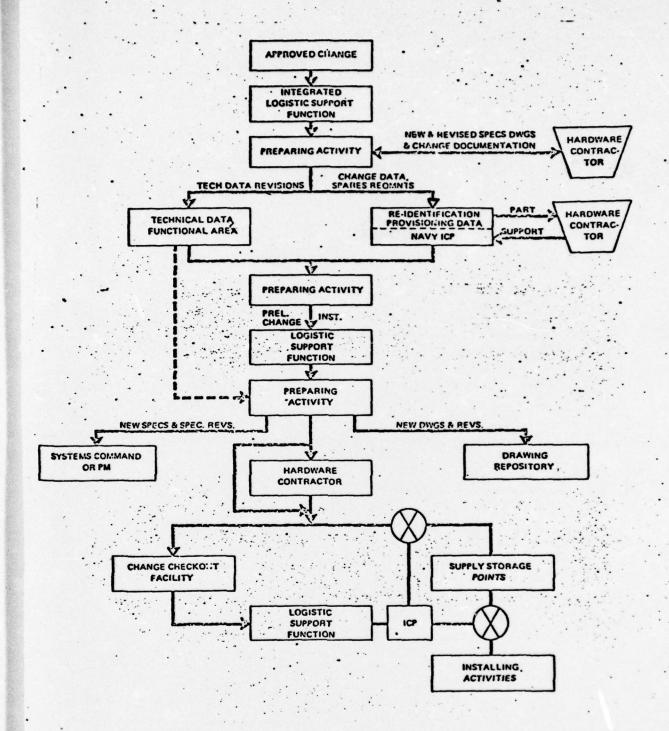

shall be forwarded. (3:6)

Specific instructions for TD processing and approval, and kit verification are specified in AR-41. Production incorporation of an engineering change is independent of TD development or verification. When a change is incorporated during production, the change incorporation is entered into the Engine Log Book at time of hardware incorporation. PPC numbers are assigned at time of ECP approval. Engineering changes to an engine already delivered are incorporated at the appropriate maintenance level with "kits" that contain all the parts necessary to incorporate the change and a TD which contains the necessary instructions. A typical flow cycle illustrating the implementation of change hardware and technical documentation is shown in Figure 1 from NAVMATINST 4130.1.



FIGURE 1

#### 2.4 Processing of Engine ECPs Within the Naval Air Systems Command.

All ECPs submitted to the Naval Air Systems Command (NAVAIR) are directed to the Change Control Board (CCB) Secretariat. The Secretariat will forward the ECPs to the Propulsion Division Engine Project Coordinator for evaluation and processing. Concurrent copies of the ECP are forwarded to the Logistics Fleet Support Office, Support Equipment Office, Acquisition Production Office and to the Weapons System Program Management Office. Figure 2 from NAVAIRINST 4130.1 shows the flow processing within NAVAIR for an ECP. Detailed instruction for ECP processing are contained in NAVAIRINST 4130.1, including Change 1 through 9.



Figure 2

. . .

Child Same Labor

3. CONFIGURATION OF ENGINES DELIVERED TO FOREIGN GO