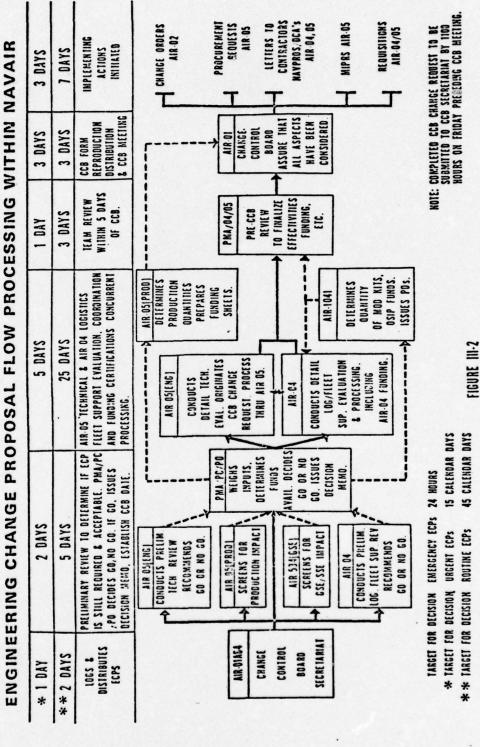

ange hardware and technical documentation is shown in Figure 1 from NAVMATINST 4130.1.



FIGURE 1

#### 2.4 Processing of Engine ECPs Within the Naval Air Systems Command.

All ECPs submitted to the Naval Air Systems Command (NAVAIR) are directed to the Change Control Board (CCB) Secretariat. The Secretariat will forward the ECPs to the Propulsion Division Engine Project Coordinator for evaluation and processing. Concurrent copies of the ECP are forwarded to the Logistics Fleet Support Office, Support Equipment Office, Acquisition Production Office and to the Weapons System Program Management Office. Figure 2 from NAVAIRINST 4130.1 shows the flow processing within NAVAIR for an ECP. Detailed instruction for ECP processing are contained in NAVAIRINST 4130.1, including Change 1 through 9.



Figure 2

. . .

Child Same Labor

3. CONFIGURATION OF ENGINES DELIVERED TO FOREIGN GOVERNMENTS UNDER FOREIGN MILITARY SALES PROGRAMS.

A baseline configuration should have been established by the customer prior to the LOA (Letter of Offer and Acceptance). Variations from standard U.S. Government Configurations will be noted together with any risks which may be assumed as a result of the variance. Highlight any equipment of a configuration contrary to that recommended by the USG, and deviations or substitutions to quantities or equipment which was included in the country request for LOA, with explanation for the deviation or substitution. (5:3-8)

An engine installed in aircraft delivered to foreign Governments under the FMS program is of the same configuration as used by the Navy. The e