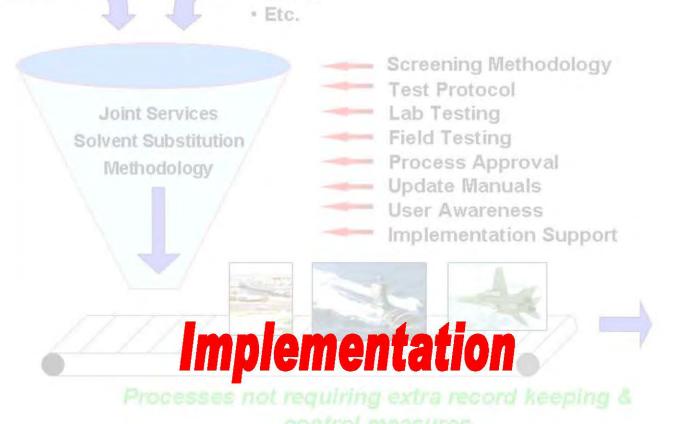

### Implementing Alternatives

Ozone

- · Aircraft Maintenance
  · Ship Maintenance

   Consider the Constant of the Cons
- Facility Maintenance
- · Etc.

### Keys to Success

- Define performance
- Pursue the possible
- Focus on implementation
- Engage the user & understand their perspective
- Grow champions