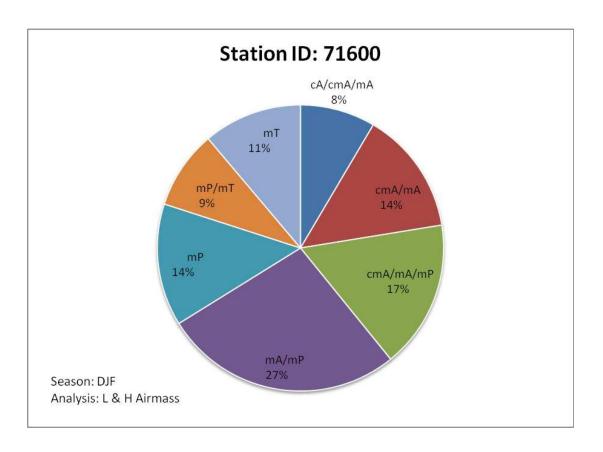

## **Identification of air masses**

- Definition of seasons: DJF, MAM, JJA, SON
- Analysis of at three pressure levels: 850, 700 and 500 mb
- Rules for air mass definition ( $\theta_e$  ranges, thresholds)

# **Cluster Analysis**

Necessary for regions where standard air mass theory does not apply:

subtropics, tropics, polar regions ...