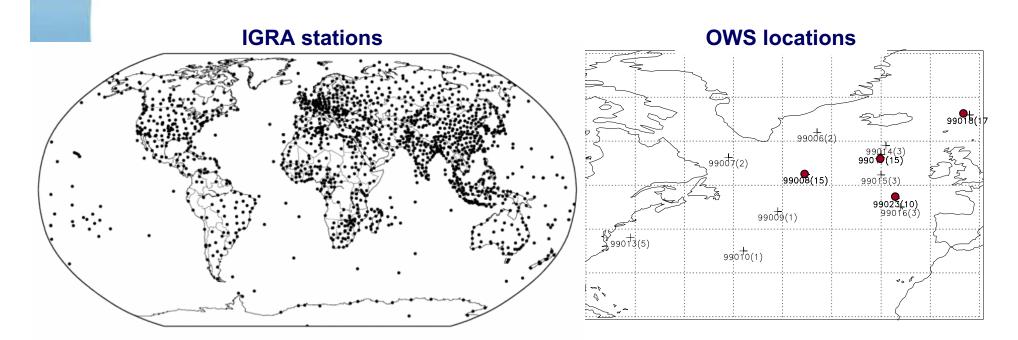

## Sources of data

- National Climatic Data Center (NCDC)
  - Integrated Global Radiosonde Archive (IGRA)
  - Ocean Weather Ship data (OWS)
  - Integrated Surface Hourly obs (ISH)
- ICOADS + NOAA SST Analysis

### Sources of data

- National Climatic Data Center (NCDC)
  - Integrated Global Radiosonde Archive (IGRA)
  - Ocean Weather Ship data (OWS)
  - Integrated Surface Hourly obs (ISH)
- ICOADS + NOAA SST Analysis
- NCEP-NCAR Re-analysis data
- Int. Satellite Cloud-Climatology Project (ISCCP)