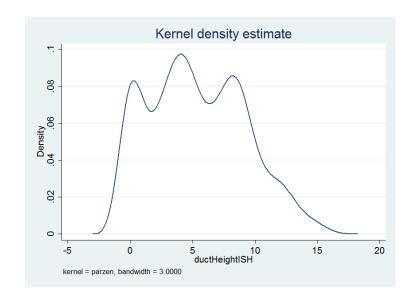

# **Climatology Outputs**

- Merged Data Set for selected stations:
  - Raw data from the pertinent data sources: IGRA, ISH, ...
  - Air mass / cluster analysis
- Representative profiles based on:
  - $\theta_e$  average at mandatory levels
  - Average & modes of duct height, visibility, ASTD and wind speed

# Representative profiles

- ##VERSION ##STATION NAME: Sable Island ##STATION ID 71600 North Atlantic ##REGION ##SEASON ##SCENARIO mA/mP/mT : 1982/10/13/00 ##DATE ##Air Temperature ( C) ##Relative Humidity (%) 78.3 11.8 ##wind Speed (m/s) ##wind direction ( ) 50 ##wind speed 24 h (m/s) ##MSL Pressure (hPa) ##Visibility (km) 1015.2 10 - 20km ##Precipitation Type None ##Precipitation Intensity ##Sea Surface Temperature ( C): 11.6 ##H1/3 wave height (m) ##Duct Height (m) ##Met measurement height (m) ##Sfc measurement height (m) ##Pressure sensor height (m) ##wind sensor height (m) ##CLOUD DATA SECTION ##Total Cloud Amount (/8ths): 8 ##Low Cloud Amount (/8ths) ##Low Cloud Type stratocumulus ##Low Cloud Base Ht. ##Mid Cloud Type 300 to 600m No obs ##High Cloud Type : No obs ##Cloud Thickness (km) 0.70 ##Cloud Top Height (km) ##Inversion Height (km) 0.90 PRESSURE TEMPERATURE REL HUM. WIND SPEED WIND DIR RADAR REFRACT [mb] [ c] [%] [m] [m/s][M-unit] 79.61 79.31 435.73 428.13 1003.97 998.07 422.32 992.39 21.19 419.62 986.71 416.92 7.07 6.72 981.04 975.36 82.93 20.88 414.23 411.56 20.72 0.40 0.45 0.50 0.55 969.68 964.00 958.33 952.65 6.36 6.01 5.66 5.30 4.95 20.57 408.89 406.23 86.35 87.49 88.63 89.77 20.26 20.11 19.96 403.58 398.32 395.70 0.60 946.97 0.65 941.29 19.81 0.70 4.24 393.08 935.62 929.94 19.51 390.48 924.26 918.58 19.21 385.31 382.73 339.20
- Skew-T/Log-p graphic
- Raw upper-air profile (IGRA) file
- Composite meteorological description, containing cloud analysis