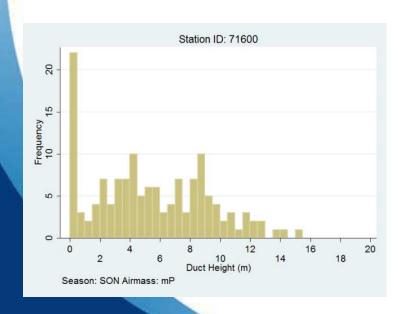

# **Climatology Outputs**

- Merged Data Set for selected stations:
  - Raw data from the pertinent data sources: IGRA, ISH, ...
  - Air mass / cluster analysis
- Representative profiles based on:
  - $\theta_e$  average at mandatory levels
  - Average & modes of duct height, visibility, ASTD and wind speed