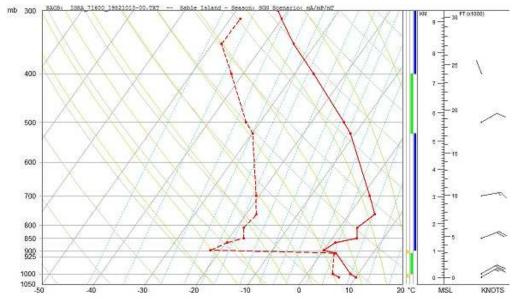

# Representative profiles

- ##VERSION ##STATION NAME: Sable Island ##STATION ID 71600 North Atlantic ##REGION ##SEASON ##SCENARIO mA/mP/mT : 1982/10/13/00 ##DATE ##Air Temperature ( C) ##Relative Humidity (%) 78.3 11.8 ##wind Speed (m/s) ##wind direction ( ) 50 ##wind speed 24 h (m/s) ##MSL Pressure (hPa) ##Visibility (km) 1015.2 10 - 20km ##Precipitation Type None ##Precipitation Intensity ##Sea Surface Temperature ( C): 11.6 ##H1/3 wave height (m) ##Duct Height (m) ##Met measurement height (m) ##Sfc measurement height (m) ##Pressure sensor height (m) ##wind sensor height (m) ##CLOUD DATA SECTION ##Total Cloud Amount (/8ths): 8 ##Low Cloud Amount (/8ths) ##Low Cloud Type stratocumulus ##Low Cloud Base Ht. ##Mid Cloud Type 300 to 600m No obs ##High Cloud Type : No obs ##Cloud Thickness (km) 0.70 ##Cloud Top Height (km) ##Inversion Height (km) 0.90 PRESSURE TEMPERATURE REL HUM. WIND SPEED WIND DIR RADAR REFRACT [mb] [ c] [%] [m] [m/s][M-unit] 79.61 79.31 435.73 428.13 1003.97 998.07 422.32 992.39 21.19 419.62 986.71 416.92 7.07 6.72 981.04 975.36 82.93 20.88 414.23 411.56 20.72 0.40 0.45 0.50 0.55 969.68 964.00 958.33 952.65 6.36 6.01 5.66 5.30 4.95 20.57 408.89 406.23 86.35 87.49 88.63 89.77 20.26 20.11 19.96 403.58 398.32 395.70 0.60 946.97 0.65 941.29 19.81 0.70 4.24 393.08 935.62 929.94 19.51 390.48 924.26 918.58 19.21 385.31 382.73 339.20
- Skew-T/Log-p graphic
- Raw upper-air profile (IGRA) file
- Composite meteorological description, containing cloud analysis