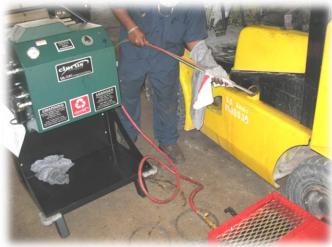

#### **Improvement #1: Waste Oil Filtration and Blending Units**

- Purchase filtration/blending units (Payback in <1 month/unit)</li>
- Filters oil to be reused in same equipment as fuel
- Automotive & Power Plant
- Will reduce backlog by 1,406 gal/month

# **Oil Cat Improvement**