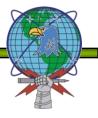

## Reduce, Reuse, Recycle of Waste Oil

#### **How it Started:**

The baseline performance for January 2007 through March 2008 showed that KRS generated a monthly average of 3,773 gallons of waste oil. In March 2008, a new, more energy-efficient incinerator replaced the older one. However, the old incinerator helped reduce waste oil backlog by burning more (2,847) gallons per month, whereas the new incinerator that burns 1,695 gallons per month creates greater backlog, leading to more waste oil overtime.