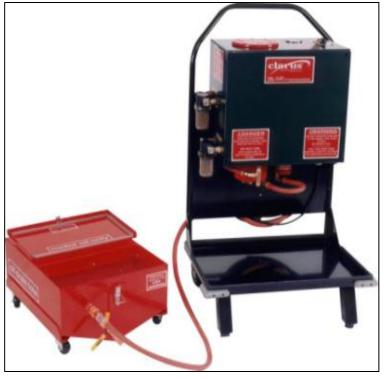

#### **Improvement #1: Waste Oil Filtration and Blending Units**

- Purchase filtration/blending units (Payback in <1 month/unit)</li>
- Filters oil to be reused in same equipment as fuel
- Automotive & Power Plant
- Will reduce backlog by 1,406 gal/month

# **Oil Cat Improvement**