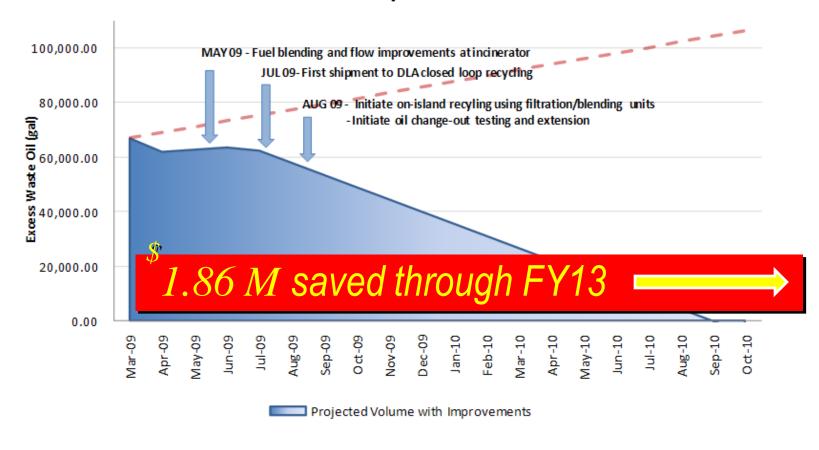

#### **How it Started:**

The baseline performance for January 2007 through March 2008 showed that KRS generated a monthly average of 3,773 gallons of waste oil. In March 2008, a new, more energy-efficient incinerator replaced the older one. However, the old incinerator helped reduce waste oil backlog by burning more (2,847) gallons per month, whereas the new incinerator that burns 1,695 gallons per month creates greater backlog, leading to more waste oil overtime.

#### **Improvement #1: Waste Oil Filtration and Blending Units**

- Purchase filtration/blending units (Payback in <1 month/unit)</li>
- Filters oil to be reused in same equipment as fuel
- Automotive & Power Plant
- Will reduce backlog by 1,406 gal/month

## Projected excess waste volumes with or without improvements

Projected Volume without Improvements

"Secure the High Ground"