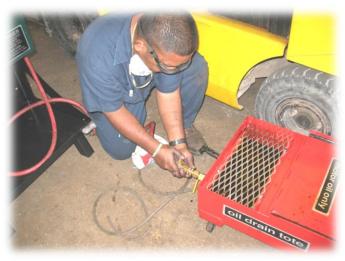

#### **Improvement #1: Waste Oil Filtration and Blending Units**

- Purchase filtration/blending units (Payback in <1 month/unit)</li>
- Filters oil to be reused in same equipment as fuel
- Automotive & Power Plant
- Will reduce backlog by 1,406 gal/month