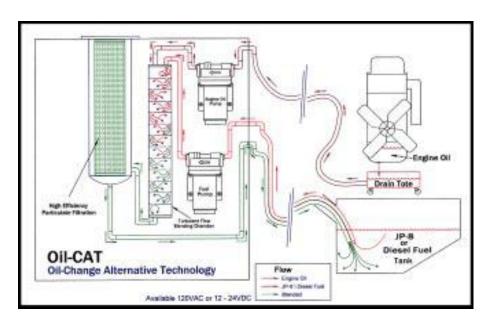

#### **Improvement #1: Waste Oil Filtration and Blending Units**

- Purchase filtration/blending units (Payback in <1 month/unit)</li>
- Filters oil to be reused in same equipment as fuel
- Automotive & Power Plant
- Will reduce backlog by 1,406 gal/month

# **Oil Cat Improvement**