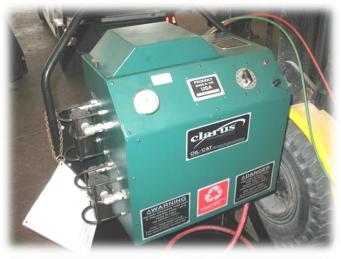

#### **Improvement #1: Waste Oil Filtration and Blending Units**

- Purchase filtration/blending units (Payback in <1 month/unit)</li>
- Filters oil to be reused in same equipment as fuel
- Automotive & Power Plant
- Will reduce backlog by 1,406 gal/month

# **Oil Cat Improvement**