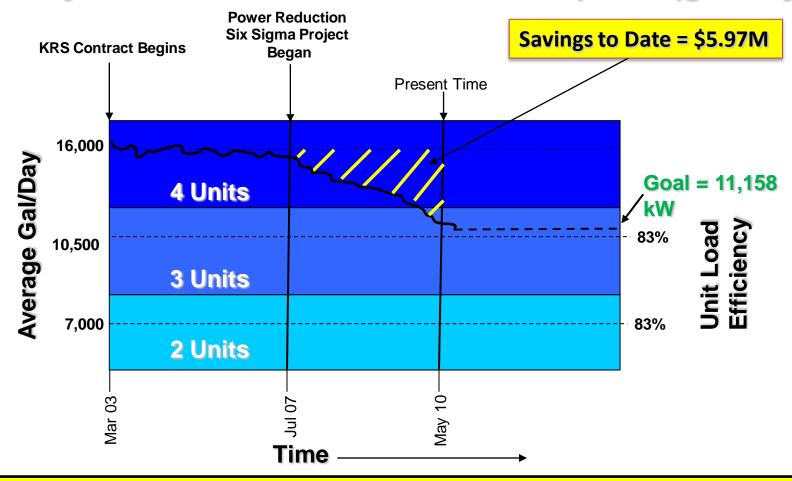

### Kwajalein Power Plant fuel consumption (gal/day)

**Saving Power through Six Sigma** 