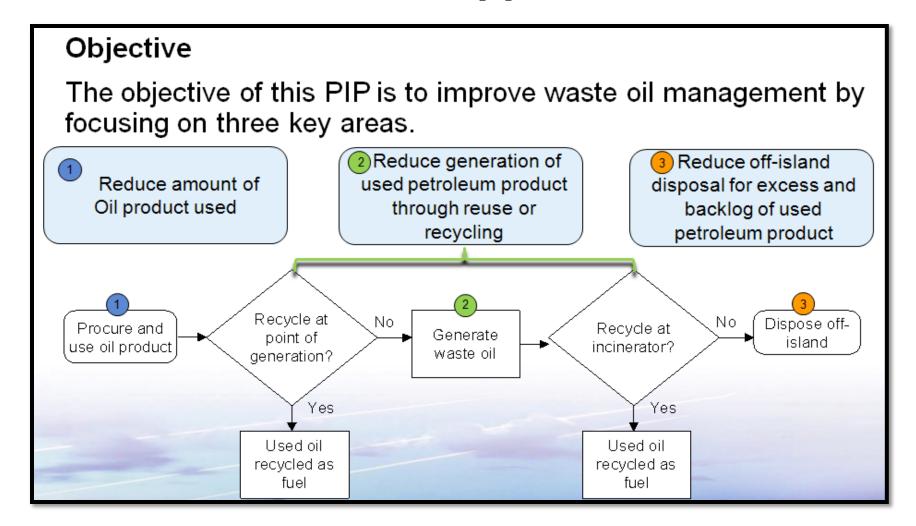

## Reduce, Reuse, Recycle of Waste Oil

#### **How it Started:**

The baseline performance for January 2007 through March 2008 showed that KRS generated a monthly average of 3,773 gallons of waste oil. In March 2008, a new, more energy-efficient incinerator replaced the older one. However, the old incinerator helped reduce waste oil backlog by burning more (2,847) gallons per month, whereas the new incinerator that burns 1,695 gallons per month creates greater backlog, leading to more waste oil overtime.

## **Planned Approach**