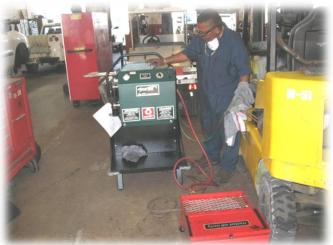

#### **Improvement #1: Waste Oil Filtration and Blending Units**

- Purchase filtration/blending units (Payback in <1 month/unit)</li>
- Filters oil to be reused in same equipment as fuel
- Automotive & Power Plant
- Will reduce backlog by 1,406 gal/month

# **Oil Cat Improvement**