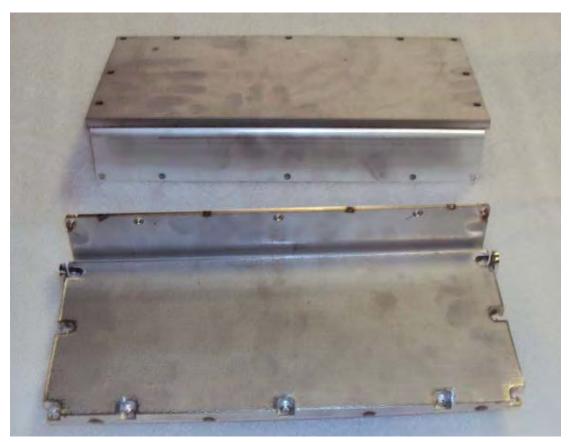

#### 20 inches per minute laser weld

Laser weld result that could be improved with interlocking cutouts on the edges rather then internal return flanges.