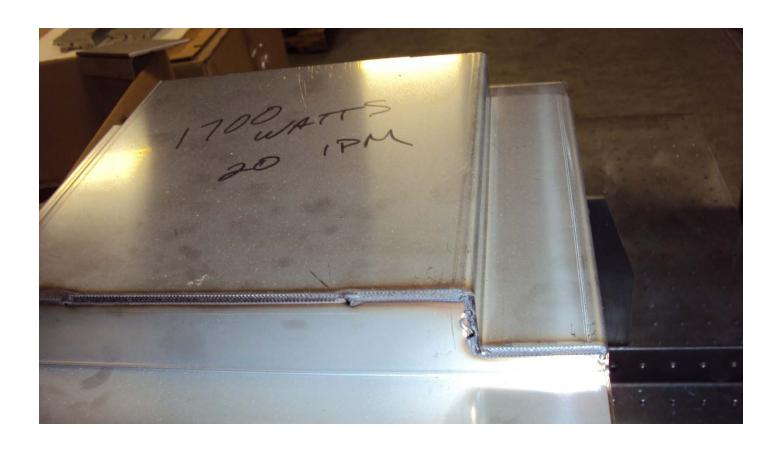

#### 20 inches per minute laser weld

Laser weld result that could be improved with interlocking cutouts on the edges rather then internal return flanges.