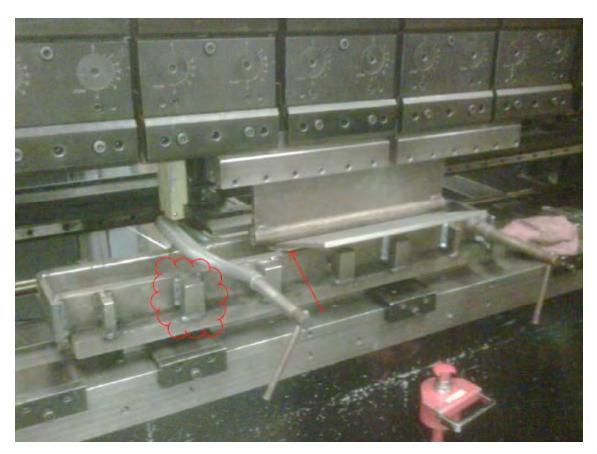

| 00                                                 | 00                                                        |                                          |                              | (847) 298-7710                                                                                        |

Nu-Way Industries, Inc.

Final Report Agreement 2011-303 10-01-INIT575

June 30th 2011

# Parameters for stamping 17-4 with cutoff scrap only







Forming heavy gage 17-4 can be achieved by annealing to red hot 1900 F then air cool down to manageable 800 F rather than 800 F as suggest in the material data sheet. While plates were formed consideration for bulging, tolerance capabilities and slow throughput resulting in higher component costs.



The forming fixture required weld gussets for support and plates had to be formed with a sub-plate to reduce stress and fracturing.





Tolerances stack-up became a issue because of the inconsistent forms angles and variation of the material thickness through the bend.



The solution for the first six samples was to match each component of the tile by welding on strips to build back up the material to match the rails were the thickness variation resulted in gaps.

# Transformation of Tile to Eliminate Forming



Flat 17-4 tile plates welded to .030" 1/4 hard stainless steel

# Transformation of Tile to Eliminate Forming



Flat 17-4 tile plates welded to .030" ¼ hard stainless steel with formed rails between for internal casing

## **Precision Component Forming**



Mating of Housing c