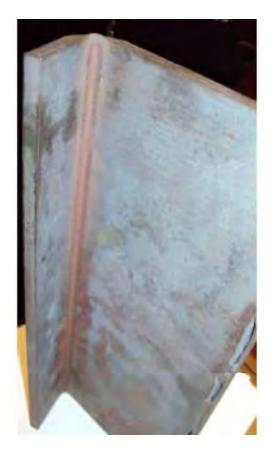

#### 20 inches per minute laser weld

Laser weld result that could be improved with interlocking cutouts on the edges rather then internal return flanges.