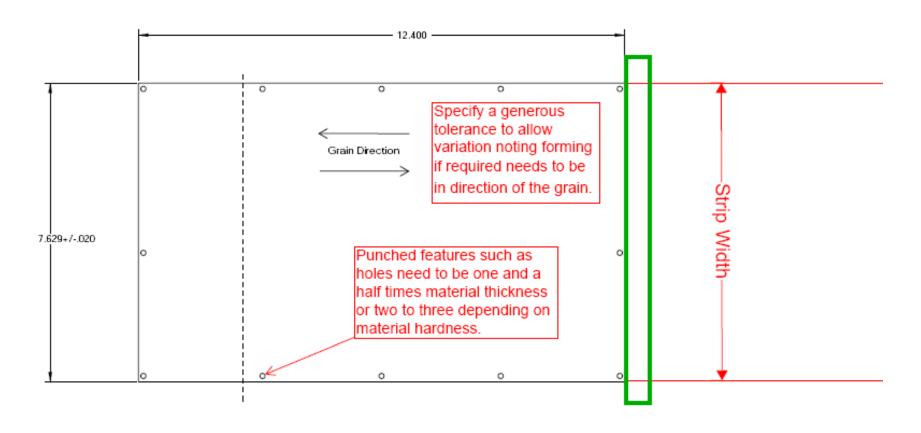

# Parameters for stamping 17-4 with cutoff scrap only

Forming heavy gage 17-4 can be achieved by annealing to red hot 1900 F then air cool down to manageable 800 F rather than 800 F as suggest in the material data sheet. While plates were formed consideration for bulging, tolerance capabilities and slow throughput resulting in higher component costs.

The forming fixture required weld gussets for support and plates had to be formed with a sub-plate to reduce stress and fracturing.

Tolerances stack-up became a issue because of the inconsistent forms angles and variation of the material thickness through the bend.

The solution for the first six samples was to match each component of the tile by welding on strips to build back up the material to match the rails were the thickness variation resulted in gaps.