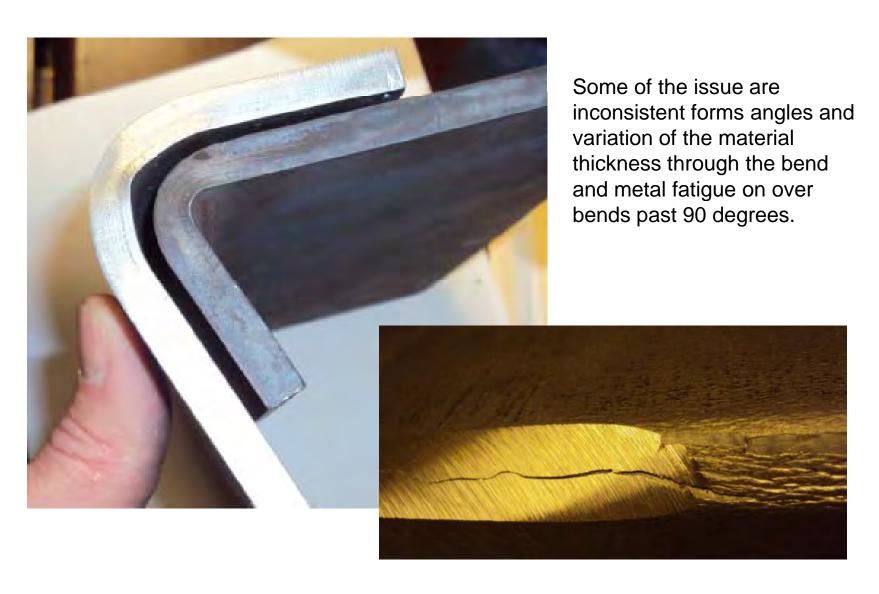

# Parameters for stamping 17-4 with cutoff scrap only

Forming heavy gage 17-4 can be achieved by annealing to red hot 1900 F then air cool down to manageable 800 F rather than 800 F as suggest in the material data sheet. While plates were formed consideration for bulging, tolerance capabilities and slow throughput resulting in higher component costs.

The forming fixture required weld gussets for support and plates had to be formed with a sub-plate to reduce stress and fracturing.

Tolerances stack-up became a issue because of the inconsistent forms angles and variation of the material thickness through the bend.