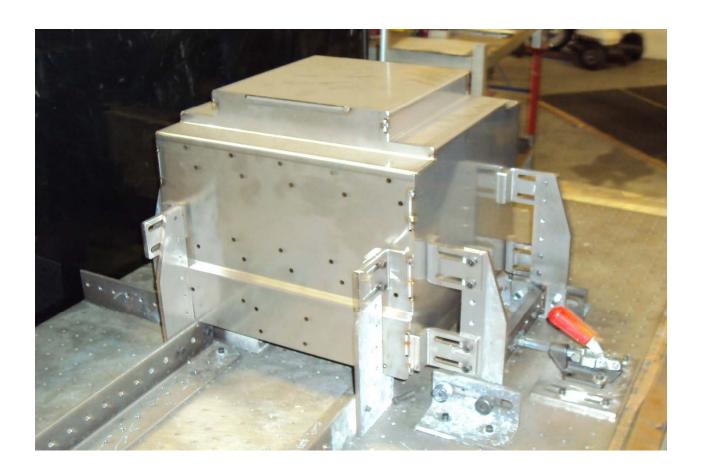

o reduce stress and fracturing.





Tolerances stack-up became a issue because of the inconsistent forms angles and variation of the material thickness through the bend.



The solution for the first six samples was to match each component of the tile by welding on strips to build back up the material to match the rails were the thickness variation resulted in gaps.

# Transformation of Tile to Eliminate Forming



Flat 17-4 tile plates welded to .030" 1/4 hard stainless steel

# Transformation of Tile to Eliminate Forming



Flat 17-4 tile plates welded to .030" ¼ hard stainless steel with formed rails between for internal casing

## **Precision Component Forming**



Mating of Housing components with interlocking features and fit up edges and corners

#### Precision laser weld fixture



Weld fixture for precision feature location

#### 20 inches per minute laser weld



Laser weld result that could be improved with interlocking cutouts on the edges rather then internal return flanges.