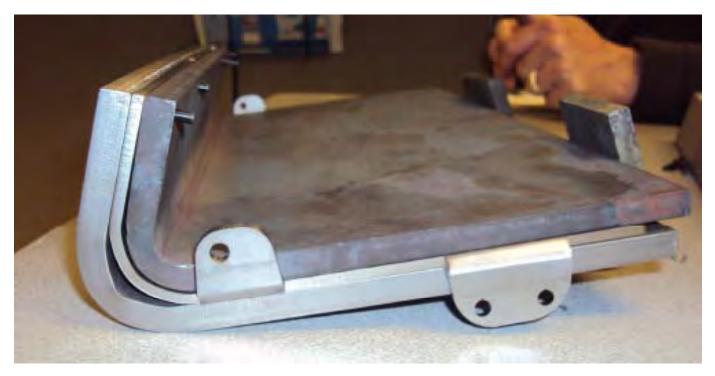

# Transformation of Tile to Eliminate Forming

Flat 17-4 tile plates welded to .030" 1/4 hard stainless steel

# Transformation of Tile to Eliminate Forming

Flat 17-4 tile plates welded to .030" ¼ hard stainless steel with formed rails between for internal casing