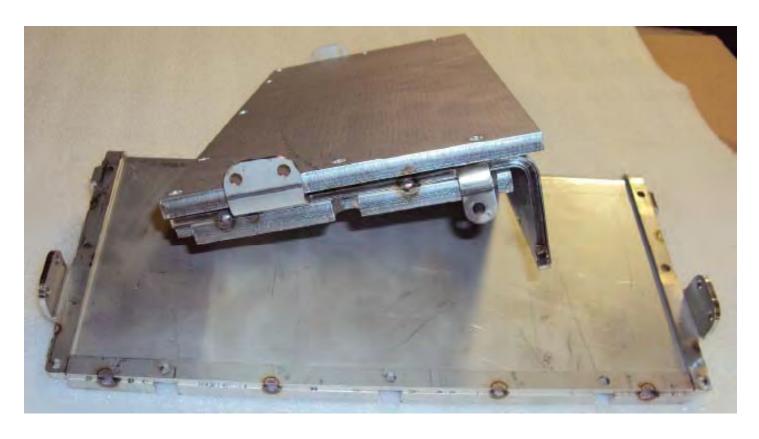

## **Precision Component Forming**

Mating of Housing components with interlocking features and fit up edges and corners