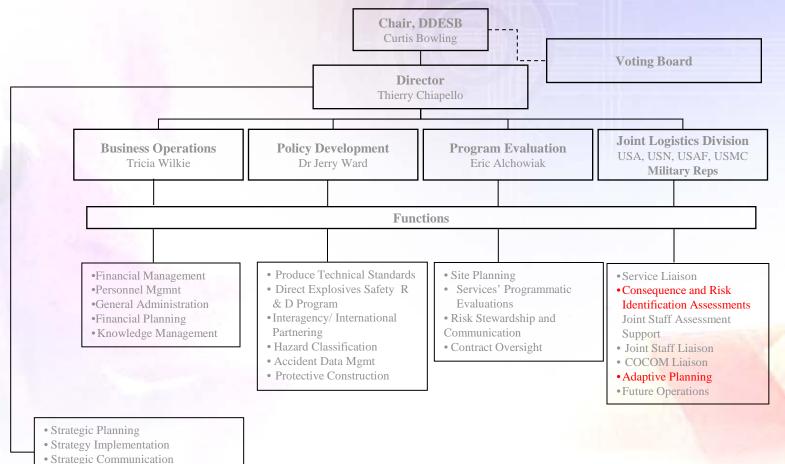

- ➤ <u>DDESB Organic Capability</u>
  - Mostly military lead with support from DDESB Staff (matrix support concept)
  - Added two new positions to perform and support new function

Transformation

#### **DDESB Organization**

- ➤ Develop partnerships with agencies to provide a robust and as holistic an assessment capability as possible. Partners include:
  - Naval Facilities Engineering Command (NAVFAC)
  - Corps of Engineers (COE)
  - Surface Deployment and Distribution Center (SDDC)
  - Defense Threat Reduction Agency (DTRA)
  - U.S. Army Technical Center for Explosives Safety (USTCES)
- Exploring opportunities to partner with other agencies depending on the assessment location