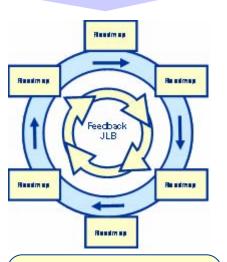

## DoD Logistics Roadmap

- OSD senior logistics leaders establish objectives linked to logistics goals in GDF
- Joint team maps DoD Component initiatives and programs to objectives

Defines a coherent framework for providing globally responsive, operationally precise, and cost-effective logistics capabilities to support America's warfighters

#### Assessment Process

Institutionalized continuous assessment and feedback

# The Guidance for the Development of the Force specified three logistics goals...

Strategic Direction DoD Logistics Roadmap Assessment Process

OSD senior logistics leaders establish objectives linked to logistics goals in GDF Joint team maps

#### DoD Logistics Roadmap

Assessment Process

Logistics Floatmap

 OSD senior logistics leaders establish objectives linke to logistics goal in GDF
 Joint team man

Institutionalized continuous assessment and feedback