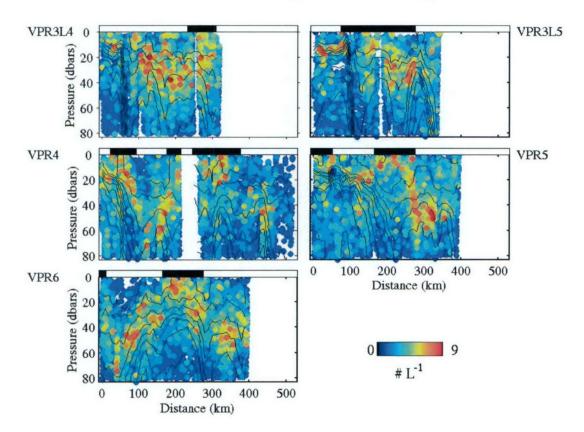

# REPORT DOCUMENTATION PAGE

Form Approved OMB No. 0704-0188

The public reporting burden for this collection of information is estimated to average 1 hour per response, including the time for reviewing instructions, searching existing data sources, gathering and maintaining the data needed, and completing and reviewing the collection of information. Send comments regarding this burden estimate or any other aspect of this collection of