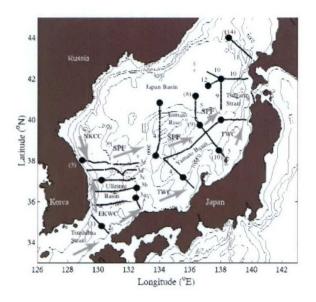

# REPORT DOCUMENTATION PAGE

Form Approved OMB No. 0704-0188

The public reporting burden for this collection of information is estimated to average 1 hour per response, including the time for reviewing instructions, searching existing data sources, gathering and maintaining the data needed, and completing and reviewing the collection of information. Send comments regarding this burden estimate or any other aspect of this collection of