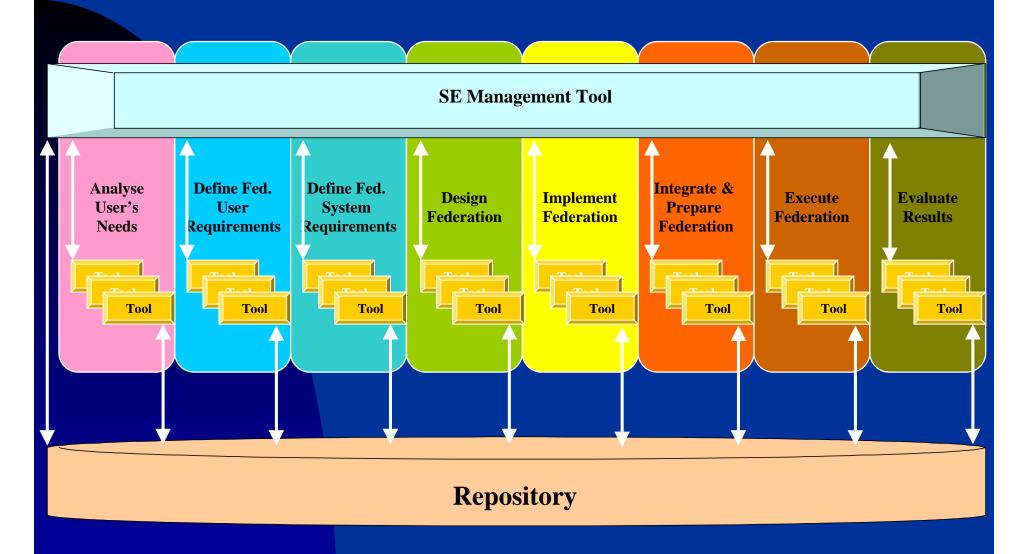

#### Subject

RTP 11.13 addresses the development of **Distributed Simulations** 

This briefing addresses a security issue which CEPA11 group may be able to advise on.

It starts with a short introduction of the RTP11.13 study and the selected development approach for Synthetic Environments.

#### 11.13 Security Repository Population

#### Notes for Slide 19

We will see:

Repository(ies) populated with

**Unclassified Information Classified Information** 

For all Users to See and Use for the development of SE's (depending on their Access Rights)

## SEDE CONCEPTUAL FRAMEWORK (Synthetic Environment Development Environment)