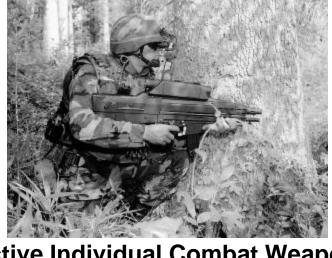

### **Capability Enhancements**

**Objective Crew Served Weapon (OCSW)** 

Objective Individual Combat Weapon (OICW)

**Common Remotely Operated Weapons System (CROWS)** 