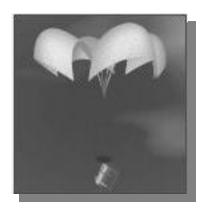

### **Capability Enhancements**

XM 982 155mm Artillery Cargo Round

XM 777 Light Weight 155mm Howitzer

**SADARM** 

# **Brigade Combat Team**

**Capability Enhancements** 

PAYLOAD
54 each M80
w/ Self-Destruct
(6 decks of 9)

(cross sectional)

ROCKET MOTOR

FIN ASSEMBLY

COMPOSITE BODY

MULTIFUNCTIONAL
ELECTRONIC FUZE
(rocket initiation
and regulated asymptosic)

A self-Destruct
(6 decks of 9)

Total
Weight =
33 lbs

**Mortar Fire Control System (MFCS)** 

DPICM 120mm ER Mortar Cartridge (XM984)

and payload expulsion)

**PGMM** 