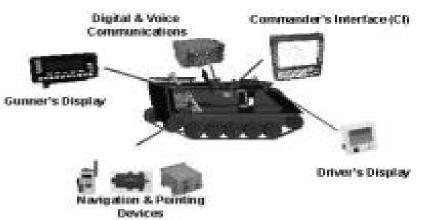

### **Capability Enhancements**

**Objective Crew Served Weapon (OCSW)** 

Objective Individual Combat Weapon (OICW)

**Common Remotely Operated Weapons System (CROWS)** 