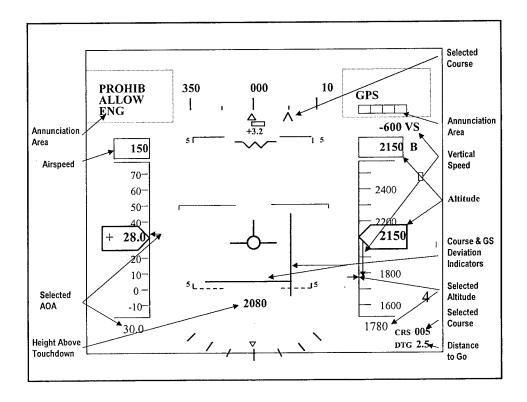

## ESTOL-Specific Symbology

- Annunciator boxes
- Selected heading
- Commanded AOA
   pointer
- Commanded altitude pointer
- Needles

- Height above touchdown (HAT)
- Selected course
- Distance to go (DTG)
- Acceleration caret
- Derotation cue
- Wave-off X