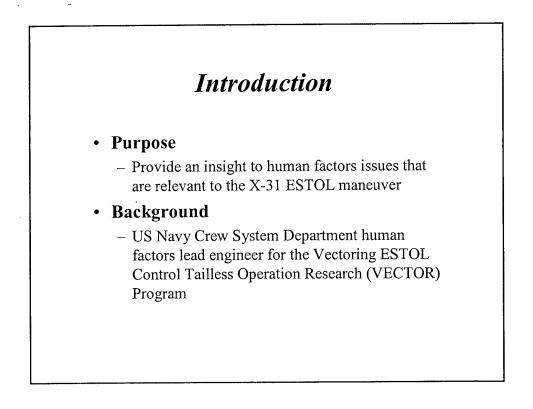

## **ESTOL** Maneuver

- High alpha approach with derotation just prior to touchdown
  - Design goal 40° alpha
    - Best payoff 25°
  - Automatic (hands off) approach and touchdown
    - Integrated Beacon Landing System (IBLS)
- Pilot will not have direct view of runway environment
  - Specialized display symbology
  - Indirect view of runway environment
  - Reduced workload
    - HOTAS controls
    - · Location of other cockpit controls