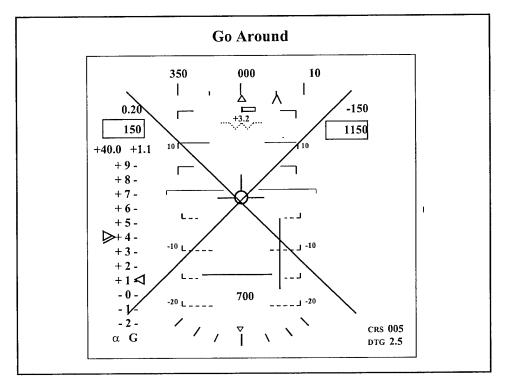

## ESTOL-Specific Symbology

- Annunciator boxes
- Selected heading
- Commanded AOA
   pointer
- Commanded altitude pointer
- Needles

- Height above touchdown (HAT)
- Selected course
- Distance to go (DTG)
- Acceleration caret
- Derotation cue
- Wave-off X