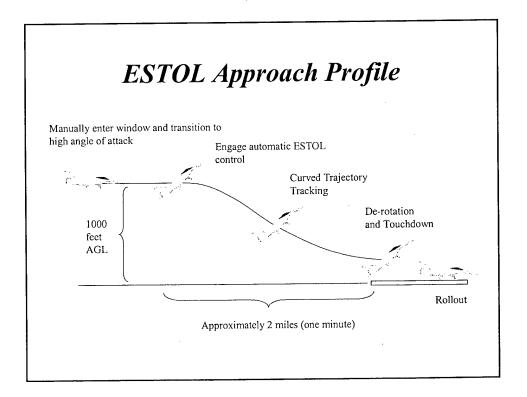

## **ESTOL** Maneuver

- High alpha approach with derotation just prior to touchdown
  - Design goal 40° alpha
    - Best payoff 25°
  - Automatic (hands off) approach and touchdown
    - Integrated Beacon Landing System (IBLS)
- Pilot will not have direct view of runway environment
  - Specialized display symbology
  - Indirect view of runway environment
  - Reduced workload
    - HOTAS controls
    - · Location of other cockpit controls