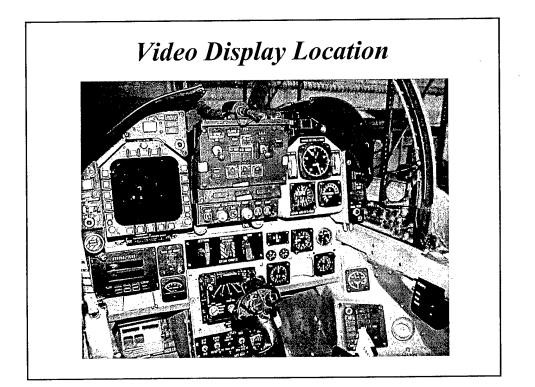

## Human Factors Issues

- <u>Display symbology</u>
- <u>Video</u>
- HOTAS and other pilot controls
- Ejection seat
- O<sup>2</sup> regulator
- Communications ear plug (CEP)

## ESTOL-Specific Symbology

- Annunciator boxes
- Selected heading
- Commanded AOA
   pointer
- Commanded altitude pointer
- Needles

- Height above touchdown (HAT)
- Selected course
- Distance to go (DTG)
- Acceleration caret
- Derotation cue
- Wave-off X