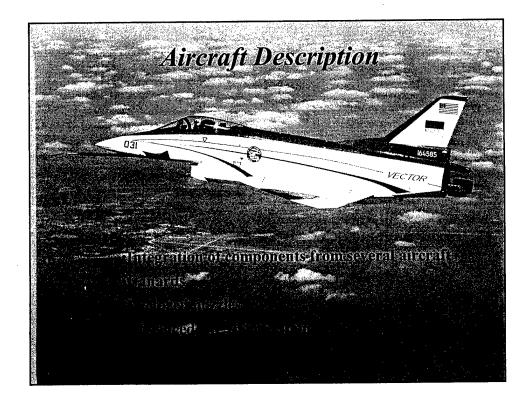

## **ESTOL** Maneuver

- High alpha approach with derotation just prior to touchdown
  - Design goal 40° alpha
    - Best payoff 25°
  - Automatic (hands off) approach and touchdown
    - Integrated Beacon Landing System (IBLS)
- Pilot will not have direct view of runway environment
  - Specialized display symbology
  - Indirect view of runway environment
  - Reduced workload
    - HOTAS controls
    - · Location of other cockpit controls

## Human Factors Issues

- <u>Display symbology</u>
- <u>Video</u>
- HOTAS and other pilot controls
- Ejection seat
- O<sup>2</sup> regulator
- Communications ear plug (CEP)