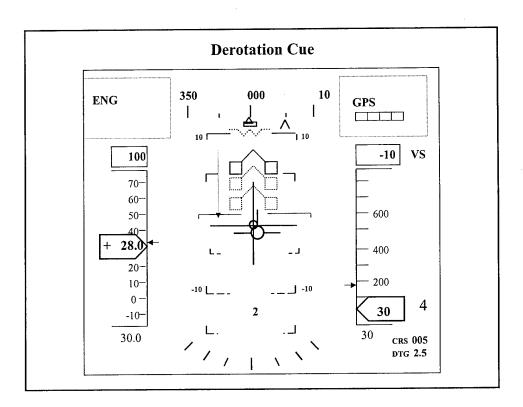

## ESTOL-Specific Symbology

- Annunciator boxes
- Selected heading
- Commanded AOA
   pointer
- Commanded altitude pointer
- Needles

- Height above touchdown (HAT)
- Selected course
- Distance to go (DTG)
- Acceleration caret
- Derotation cue
- Wave-off X