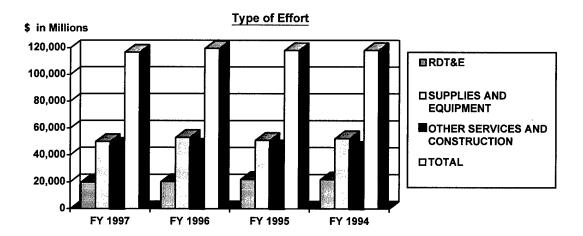

The following chart provides a graphical comparison of dollar amounts associated with Table 1 through Table 3, and displays their proportional relationship with the total amount of awards over \$25,000.

#### Type of Effort

Exhibit C, page 5, provides data on awards over \$25,000 by Type of Effort. As shown in this exhibit, in FY 1997, awards for Supplies and Equipment accounted for 42.9 percent of the total. The balance of the awards came from Other Services and Construction, 40.1 percent, and RDT&E work, 17.0 percent.

### EXHIBIT C

(Dollars in Millions)

|                                                                                                       | FISCAL YEAR                              |                                          |                                          |                                          |  |
|-------------------------------------------------------------------------------------------------------|------------------------------------------|------------------------------------------|------------------------------------------|------------------------------------------|--|
| Type of Effort                                                                                        | 1997                                     | 1996                                     | 1995                                     | 1994                                     |  |
| TOTAL AWARDS (Over \$25,000)<br>RDT&E<br>Other Services and<br>Construction<br>Supplies and Equipment | \$ 116,680<br>19,856<br>46,824<br>50,001 | \$ 119,556<br>20,277<br>46,170<br>53,109 | \$ 117,552<br>21,549<br>44,950<br>51,053 | \$ 118,114<br>21,824<br>43,948<br>52,342 |  |
|                                                                                                       |                                          | Percent o                                | of Total                                 |                                          |  |
| TOTAL AWARDS (Over \$25,000)                                                                          | 100.0                                    | 100.0                                    | 100.0                                    | 100.0                                    |  |
| RDT&E<br>Other Services and<br>Construction<br>Supplies and Equipment                                 | 17.0<br>40.1<br>42.9                     | 17.0<br>38.6<br>44.4                     | 18.3<br>38.2<br>43.4                     | 18.5<br>37.2<br>44.3                     |  |
|                                                                                                       |                                          |                                          |                                          | •                                        |  |