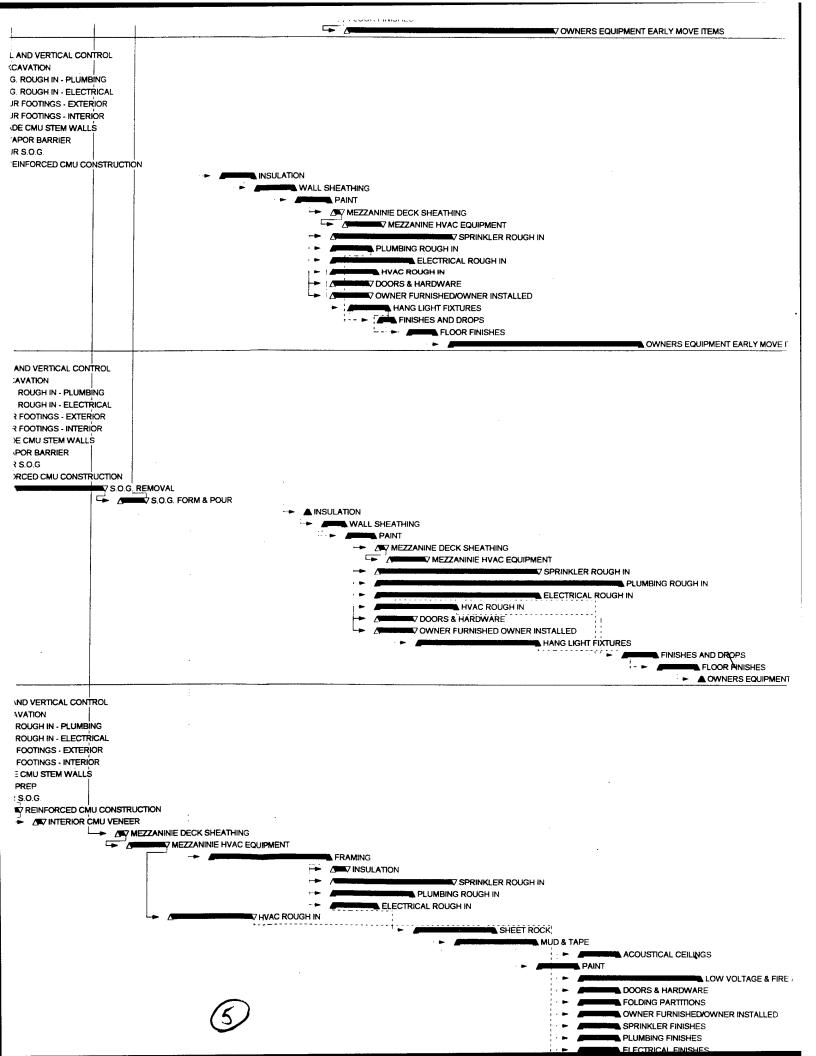

- 5. Purchase of related, selected materials and equipment consistent with the terms of the grant.
- 6. Progress on construction of the MERTS Field Research/Integrated Marine Technology Center, documented as follows:
  - a. An agreed-upon completion date of 18 December 97, as reflected in the enclosed CPM chart (Attachment A). This chart also documents progress on all phases of construction as of 20 August 97.
  - b. Construction progress report covering the period 21 April 97 to 28 August 97 (Attachment B) by Al Jaques, Project Manager. This report details key construction elements and their status as completed, ongoing, or scheduled. As of 28 August 97 construction was 20 days behind schedule, but efforts are being made to make up for the lost time (see page 2 of Attachment B). Given that the projected completion date is 18 December 97, and the grant period runs through 14 February 98, we feel there is more than adequate time to complete the project by the conclusion of the grant period.
  - c. Photographs taken over a period of days from 15 August 97 to 28 August 97, showing the progress of the construction, which provides graphic illustration of points made in Attachments A and B.
- Dr. De Marco, we truly appreciate your excellent assistance and support in progressing toward completion of this grant.