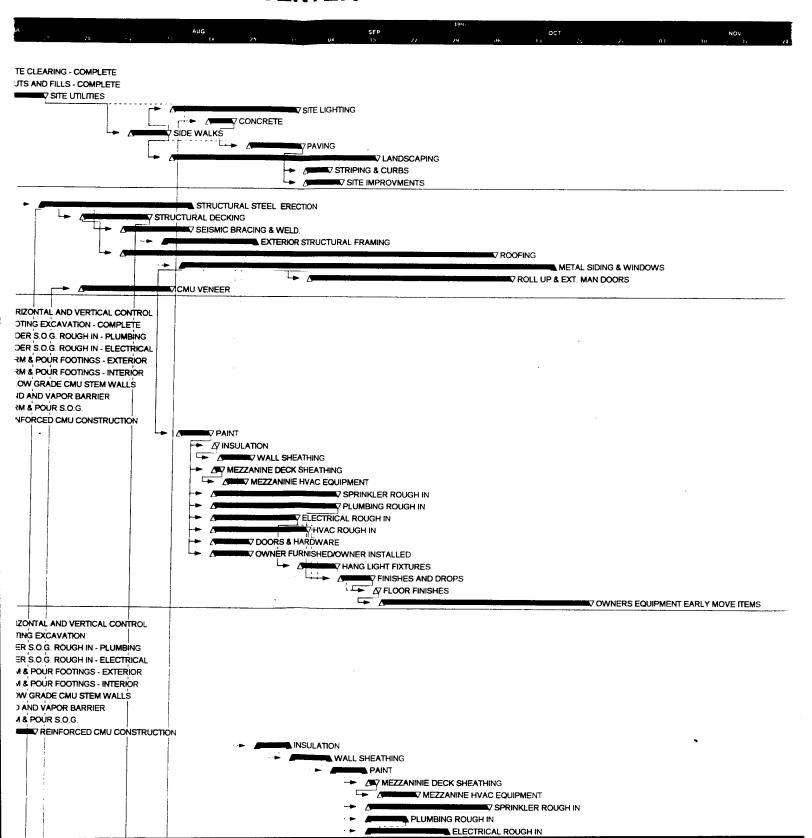

- 5. Purchase of related, selected materials and equipment consistent with the terms of the grant.
- 6. Progress on construction of the MERTS Field Research/Integrated Marine Technology Center, documented as follows:
  - a. An agreed-upon completion date of 18 December 97, as reflected in the enclosed CPM chart (Attachment A). This chart also documents progress on all phases of construction as of 20 August 97.
  - b. Construction progress report covering the period 21 April 97 to 28 August 97 (Attachment B) by Al Jaques, Project Manager. This report details key construction elements and their status as completed, ongoing, or scheduled. As of 28 August 97 construction was 20 days behind schedule, but efforts are being made to make up for the lost time (see page 2 of Attachment B). Given that the projected completion date is 18 December 97, and the grant period runs through 14 February 98, we feel there is more than adequate time to complete the project by the conclusion of the grant period.
  - c. Photographs taken over a period of days from 15 August 97 to 28 August 97, showing the progress of the construction, which provides graphic illustration of points made in Attachments A and B.
- Dr. De Marco, we truly appreciate your excellent assistance and support in progressing toward completion of this grant.