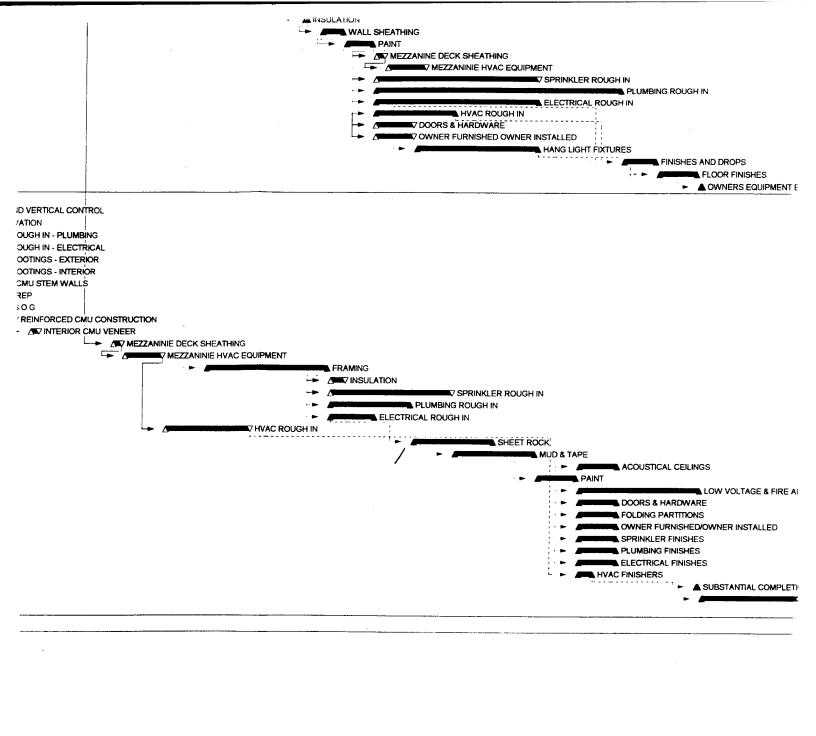

- 5. Purchase of related, selected materials and equipment consistent with the terms of the grant.
- 6. Progress on construction of the MERTS Field Research/Integrated Marine Technology Center, documented as follows:
  - a. An agreed-upon completion date of 18 December 97, as reflected in the enclosed CPM chart (Attachment A). This chart also documents progress on all phases of construction as of 20 August 97.
  - b. Construction progress report covering the period 21 April 97 to 28 August 97 (Attachment B) by Al Jaques, Project Manager. This report details key construction elements and their status as completed, ongoing, or scheduled. As of 28 August 97 construction was 20 days behind schedule, but efforts are being made to make up for the lost time (see page 2 of Attachment B). Given that the projected completion date is 18 December 97, and the grant period runs through 14 February 98, we feel there is more than adequate time to complete the project by the conclusion of the grant period.
  - c. Photographs taken over a period of days from 15 August 97 to 28 August 97, showing the progress of the construction, which provides graphic illustration of points made in Attachments A and B.
- Dr. De Marco, we truly appreciate your excellent assistance and support in progressing toward completion of this grant.