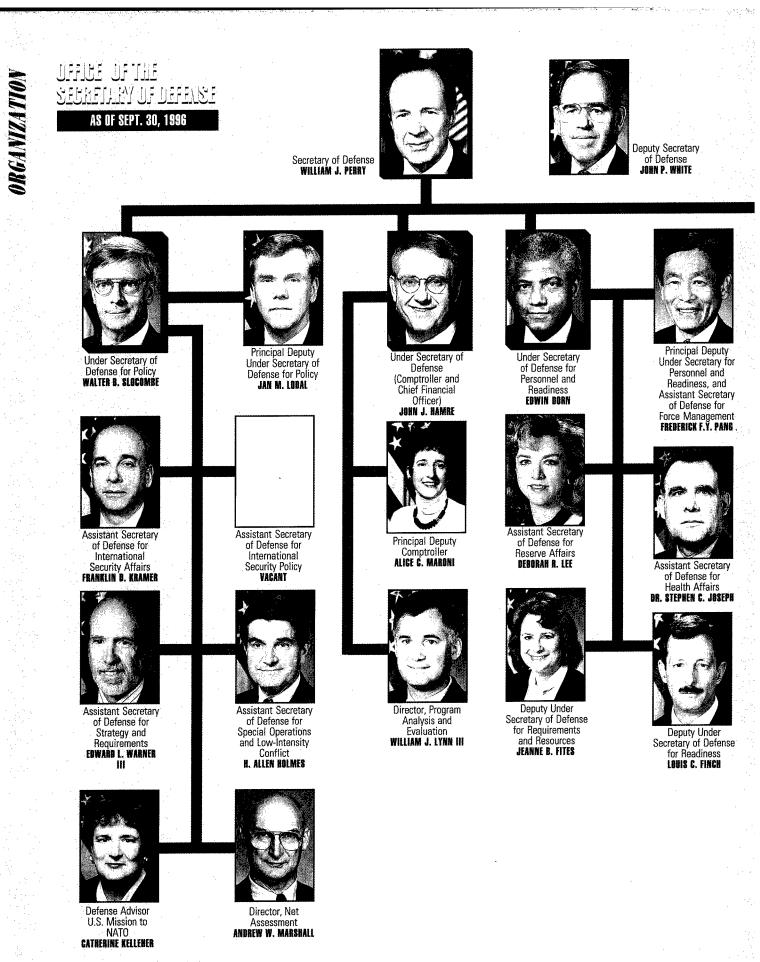

### ORGANIZATION

The Department of Defense is a Cabinet-level organization. Reporting to it are the three military departments (Army, Navy and Air Force) and 16 defense agencies. The four armed services are subordinate to their military departments. The Marine Corps is a second armed service in the Department of the Navy. The military departments are responsible for recruiting, training and equipping their forces, but

# AULT FILLE DE CAR

for Environmental

Security Sherri W. Goodman

ROBERT L. NEAL JR.

ALMANAC

Disadvantaged

**Business Utilization** 

Executive Secretary of the Department of Defense COL. JAMES N. MATTIS, USMC

Assistant Secretary of Defense for Legislative Affairs SANDRA K. STUART

Director of Administration and Management DAVID D. COOKE

Director, Operational Test and Evaluation PHILIP E. COYLE III

Special Assistant to the Secretary of Defense and Deputy Secretary of Defense MARGARET C. SULLIVAN