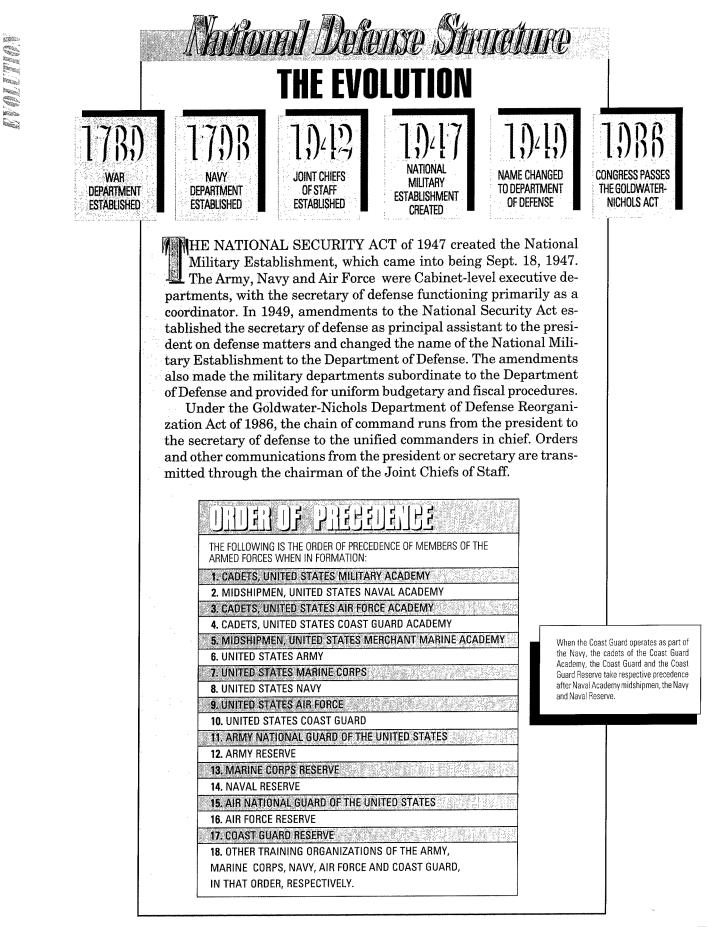

# NATIONAL DEFENSE STRUCTURE

- 50 Evolution
- The Pentagon 51

DEFENSE 96 is a publication of the Department of Defense to provide official and professional information to commanders and key personnel on matters related to defense policies and interests and to create better understanding and teamwork within the Department of Defense. Published bimonthly by the

### AS OF SEPT. 30, 1996

PERATIONAL CONTROL of U.S. combat forces is assigned to the nation's unified combat commands. The chain of command runs from the president to the secretary of defense to the unified commanders in chief. Orders and other communications from the president or secretary are transmitted through the chairman of the Joint Chiefs of Staff. A unified combatant command is composed of forces from two or more services, has a broad and continuing mission and is normally organized on a geographical basis. The number of unified combatant commands is not fixed by law or regulation and may vary from time to time.