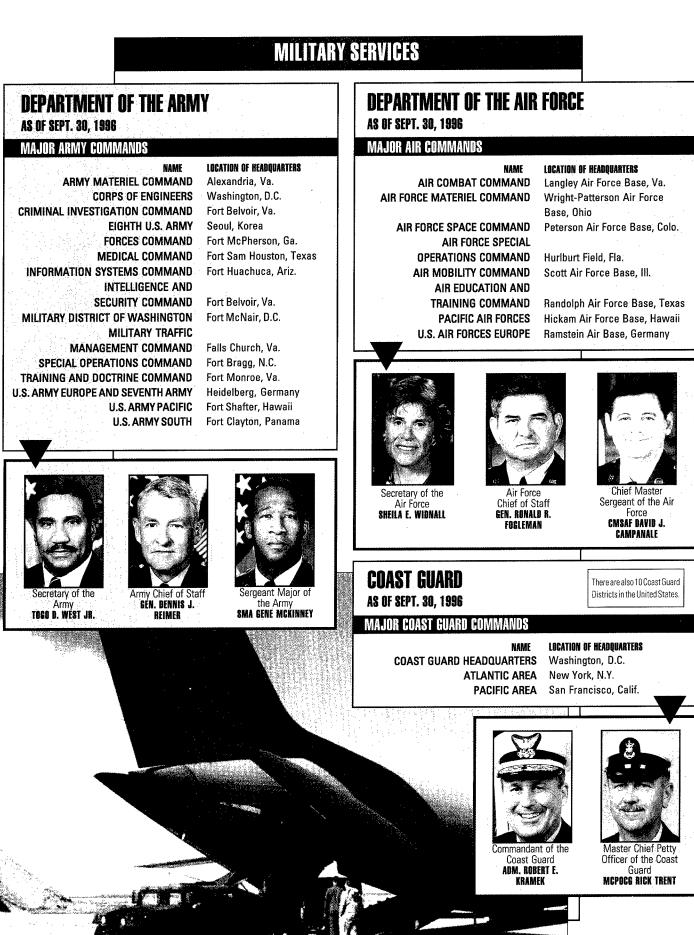

## **MILITARY SERVICES**

DEPARTMENT OF THE NAVY

NAME

### AS OF SEPT. 30, 1996

### **MAJOR NAVAL OPERATING FORCES**

PACIFIC FLEET ----Third Fleet - Seventh Fleet ATLANTIC FLEET - Second Fleet **U.S. NAVAL FORCES, EUROPE** -Sixth Fleet MILITARY SEALIFT COMMAND NAVAL RESERVE FORCE MINE WARFARE COMMAND **OPERATIONAL TEST AND** EVALUATION FORCE NAVAL FORCES SOUTHERN COMMAND NAVAL FORCES CENTRAL COMMAND -Fifth Fleet NAVAL SPECIAL WARFARE COMMAND

LOCATION OF HEADQUARTERS Pearl Harbor, Hawaii San Diego, Calif. Yokosuka, Japan Norfolk, Va. Norfolk, Va. London, England Gaeta, Italy Washington, D.C. New Orleans, La. Ingleside, Texas

Norfolk, Va. Rodman, Panama Manama, Bahrain Manama, Bahrain Coronado, Calif.

### NAVAL SHOR<u>e establishments</u>

NAME **BUREAU OF MEDICINE AND SURGERY BUREAU OF NAVAL PERSONNEL** NAVAL AIR SYSTEMS COMMAND NAVAL DATA AUTOMATION COMMAND NAVAL DOCTRINE COMMAND NAVAL EDUCATION AND TRAINING COMMAND NAVAL FACILITIES ENGINEERING COMMAND NAVAL LEGAL SERVICES COMMAND NAVAL METEOROLOGY AND OCEANOGRAPHY COMMAND NAVAL SEA SYSTEMS COMMAND NAVAL SECURITY AND INVESTIGATIVE COMMAND NAVAL SECURITY GROUP COMMAND NAVAL SPACE COMMAND NAVAL SUPPLY SYSTEMS COMMAND NAVAL TELECOMMUNICATIONS COMMAND NAVAL INTELLIGENCE COMMAND **OFFICE OF NAVAL INTELLIGENCE** SPACE AND NAVAL WARFARE SYSTEMS COMMAND LOCATION OF HEADQUARTERS Washington, D.C. Washington, D.C. Washington, D.C. Washington, D.C. Norfolk, Va.

Pensacola, Fla.

Alexandria, Va. Alexandria, Va.

Bay St. Louis, Miss. Washington, D.C.

Washington, D.C. Washington, D.C. Dahlgren, Va. Washington, D.C.

Washington, D.C. Washington, D.C. Washington, D.C.

Washington, D.C.

Secretary of the Navy JOHN K. DALTON

Chief of Naval Operations ABM. JAY L. JOHNSON

Commandant of the

Marine Corps GEN. CHARLES C.

KRULAK

ORGANIZATION

Master Chief Petty Officer of the Navy MCPON JOHN HAGAN

### MAJOR MARINE CORPS COMMANDS

NAME FLEET MARINE FORCE, ATLANTIC FLEET MARINE FORCE, PACIFIC MARINE CORPS COMBAT DEVELOPMENT COMMAND MARINE CORPS SYSTEMS COMMAND I MARINE EXPEDITIONARY FORCE II MARINE EXPEDITIONARY FORCE III MARINE EXPEDITIONARY FORCE MARINE CORPS AIR-GROUND COMBAT CENTER MARINE RESERVE FORCES LOCATION OF HEADQUARTERS Camp Lejeune, N.C. Camp H.M. Smith, Hawaii

Quantico, Va. Quantico, Va. Camp Pendleton, Calif. Camp Lejeune, N.C. Camp Butler, Okinawa

Twentynine Palms, Calif. New Orleans, La.

Sergeant Major of the Marine Corps SGT. MAJ. LOUIS LEE

ORGANIZA TION

|                          | A                                                                                                                                                                               | RMED SERVIC                                                                                                       | ES COMMITTEE                                                                                                                                                                                  | AS OF SEPT. 15, 1                                                                                                                   | 996                                                                                                                                                                                                                   |                                                                                                                                |
|--------------------------|---------------------------------------------------------------------------------------------------------------------------------------------------------------------------------|-------------------------------------------------------------------------------------------------------------------|-----------------------------------------------------------------------------------------------------------------------------------------------------------------------------------------------|-------------------------------------------------------------------------------------------------------------------------------------|-----------------------------------------------------------------------------------------------------------------------------------------------------------------------------------------------------------------------|--------------------------------------------------------------------------------------------------------------------------------|
| Ľ                        | CHAIRMAN STROM THURMOND<br>JOHN W. WARNER<br>WILLIAM S. COHEN                                                                                                                   | SOUTH CAROLINA<br>VIRGINIA<br>MAINE                                                                               | JOHN McCAIN<br>DAN COATS<br>ROBERT C. SMITH<br>DIRK KEMPTHORNE                                                                                                                                | ARIZONA<br>INDIANA<br>NEW HAMPSHIRE<br>IDAHO                                                                                        | KAY BAILEY HUTCHISON<br>JAMES M. INHOFE<br>RICK SANTORUM<br>SHEILA FRAHM                                                                                                                                              | TEXAS<br>OKLAHOMA<br>PENNSYLVANIA<br>KANSAS                                                                                    |
| SENA                     | DEMOCRATS<br>SAM NUNN<br>J. JAMES EXON<br>CARL LEVIN                                                                                                                            | GEORGIA<br>NEBRASKA<br>MICHIGAN                                                                                   | EDWARD M. KENNEDY<br>JEFF BINGAMAN<br>JOHN GLENN<br>ROBERT C. BYRD                                                                                                                            | MASSACHUSETTS<br>NEW MEXICO<br>OHIO<br>WEST VIRGINIA                                                                                | BOB GRAHAM<br>Charles S. Robb<br>Joseph I. Lieberman<br>Richard H. Bryan                                                                                                                                              | FLORIDA<br>VIRGINIA<br>CONNECTICUT<br>NEVADA                                                                                   |
|                          | COI                                                                                                                                                                             | MMITTEE ON I                                                                                                      | NATIONAL SECUR                                                                                                                                                                                | ITY AS OF SEPT.                                                                                                                     | 15, 1996                                                                                                                                                                                                              |                                                                                                                                |
| HOUSE OF REPRESENTATIVES | REPUBLICANS<br>CHAIRMAN FLOYD SPENCE<br>BOB STUMP<br>DUNCAN HUNTER<br>JOHN R. KASICH<br>HERBERT H. BATEMAN<br>JAMES V. HANSEN<br>CURT WELDON<br>ROBERT K. DORNAN<br>JOEL HEFLEY | SOUTH CAROLINA<br>ARIZONA<br>CALIFORNIA<br>OHIO<br>VIRGINIA<br>UTAH<br>PENNSYLVANIA<br>CALIFORNIA<br>COLORADO HON | H. JIM SAXTON<br>RANDY CUNNINGHAM<br>STEVE BUYER<br>PETER G. TORKILDSEN<br>TILLIE FOWLER<br>JOHN M. McHUGH<br>JAMES M. TALENT<br>TERRY EVERETT<br>ROSCOE G. BARTLETT<br>WARD P. (BUCK) MCKEON | NEW JERSEY<br>CALIFORNIA<br>INDIANA WILLI/<br>MASSACHUSETTS<br>FLORIDA<br>NEW YORK<br>MISSOURI<br>ALABAMA<br>MARYLAND<br>CALIFORNIA | RON LEWIS<br>J.C. WATTS<br>AM M. (MAC) THORNBERRY<br>JOHN N. HOSTETTLER<br>SAXBY CHAMBLISS<br>VAN HILLEARY<br>JOE SCARBOROUGH<br>WALTER B. JONES JR.<br>JAMES B. LONGLEY JR.<br>TODD TIAHRT<br>RICHARD (DOC) HASTINGS | KENTUCKY<br>OKLAHOMA<br>TEXAS<br>INDIANA<br>GEORGIA<br>TENNESSEE<br>FLORIDA<br>NORTH CAROLINA<br>MAINE<br>KANSAS<br>WASHINGTON |
| HOUSE OF                 | DHMODERATS<br>RON V. DELLUMS<br>G.V. (SONNY) MONTGOMERY<br>PATRICIA SCHROEDER<br>IKE SKELTON<br>NORMAN SISISKY<br>JOHN SPRATT JR.<br>SOLOMON P. ORTIZ<br>OWEN B. PICKETT        | CALIFORNIA<br>MISSISSIPPI<br>COLORADO<br>MISSOURI<br>VIRGINIA<br>SOUTH CAROLINA<br>TEXAS<br>VIRGINIA R            | LANE EVANS<br>JOHN S. TANNER<br>GLEN BROWDER<br>GENE TAYLOR<br>NEIL ABERCROMBIE<br>CHET EDWARDS<br>FRANK TEJEDA<br>MARTIN T. MEEHAN<br>ROBERT A. UNDERWOOD                                    | ILLINOIS<br>TENNESSEE<br>ALABAMA<br>MISSISSIPPI D<br>HAWAII<br>TEXAS<br>TEXAS<br>MASSACHUSETTS<br>GUAM                              | JANE HARMAN<br>PAUL McHALE<br>PETE GEREN<br>OUGLAS(PETE) PETERSON<br>WILLIAM J. JEFFERSON<br>ROSA DELAURO<br>MIKE WARD<br>PATRICK KENNEDY                                                                             | CALIFORNIA<br>PENNSYLVANIA<br>TEXAS<br>FLORIDA<br>LOUISIANA<br>CONNECTICUT<br>KENTUCKY<br>RHODE ISLAND                         |
|                          | SECURIT                                                                                                                                                                         | Y SUBCOMMI                                                                                                        | TTEES OF APPRO                                                                                                                                                                                |                                                                                                                                     | IMMITTEES                                                                                                                                                                                                             |                                                                                                                                |
| SENATE                   | REPUBLICANS<br>TED STEVENS<br>THAD COCHRAN<br>ARLEN SPECTER                                                                                                                     | ALASKA<br>MISSISSIPPI <b>C</b><br>PENNSYLVANIA                                                                    | AS OF SEPT. 15, 19<br>Pete V. Domenici<br>Phil gramm<br>Hristopher (kit) Bond<br>Mitch McConnell                                                                                              | NEW MEXICO<br>TEXAS<br>MISSOURI<br>KENTUCKY                                                                                         | CONNIE MACK<br>RICHARD C. SHELBY                                                                                                                                                                                      | FLORIDA<br>ALABAMA                                                                                                             |
| SE                       | DEMOCRATS<br>ROBERT C. BYRD<br>DANIEL K. INOUYE                                                                                                                                 | WEST VIRGINIA<br>HAWAII                                                                                           | ERNEST F. HOLLINGS<br>J. BENNETT JOHNSTON<br>PATRICK J. LEAHY                                                                                                                                 | LOUISIANA                                                                                                                           | DALE BUMPERS<br>FRANK R. LAUTENBERG<br>TOM HARKIN<br>I                                                                                                                                                                | ARKANSAS<br>NEW JERSEY<br>IOWA                                                                                                 |
| HOUSE                    | I<br>REPUBLICANS<br>CHAIRMAN C.W. BILL YOUNG<br>JOSEPH M. MCCDADE<br>BOB LIVINGSTON                                                                                             | FLORIDA<br>PENNSYLVANIA<br>LOUISIANA                                                                              | JERRY LEWIS<br>JOE SKEEN<br>DAVID HOBSON                                                                                                                                                      | CALIFORNIA<br>NEW MEXICO <b>GEO</b><br>OHIO                                                                                         | HENRY BONILLA<br>RGE R. NETHERCUTT JR.<br>MARK W. NEUMANN                                                                                                                                                             | TEXAS<br>WASHINGTON<br>WISCONSIN                                                                                               |
|                          | demograts<br>John P. Murtha                                                                                                                                                     | PENNSYLVANIA                                                                                                      | NORMAN D. DICKS<br>CHARLES WILSON                                                                                                                                                             |                                                                                                                                     | W.G. (BILL) HEFNER<br>MARTIN OLAV SABO                                                                                                                                                                                | NORTH CAROLINA<br>MINNESOTA                                                                                                    |