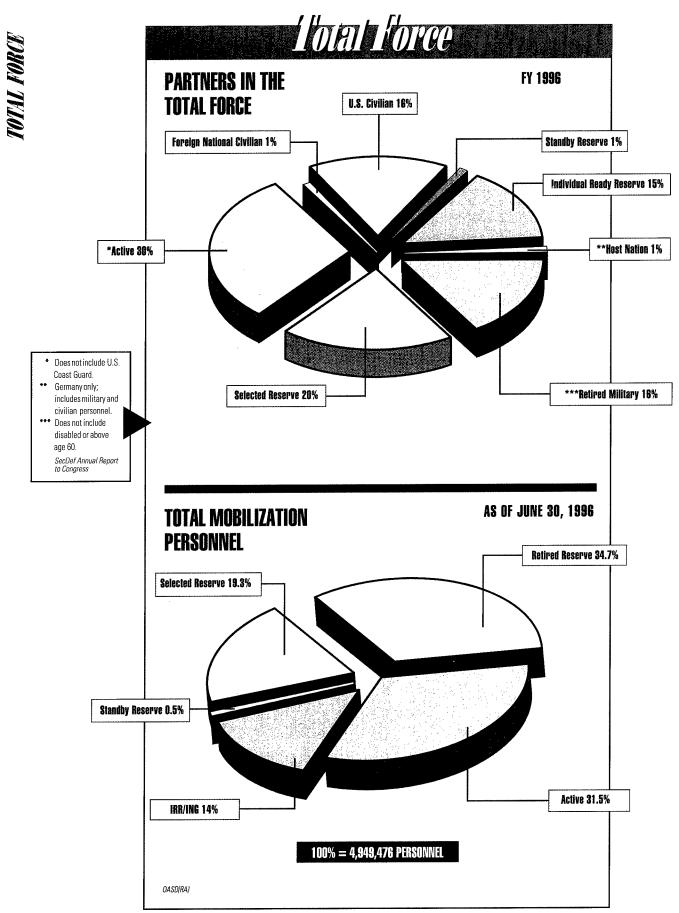

### **TOTAL FORCE**

- Partners in the Total Force 34
- Major Active Land Combat Units 35
- Major Active Air Unit Locations 36