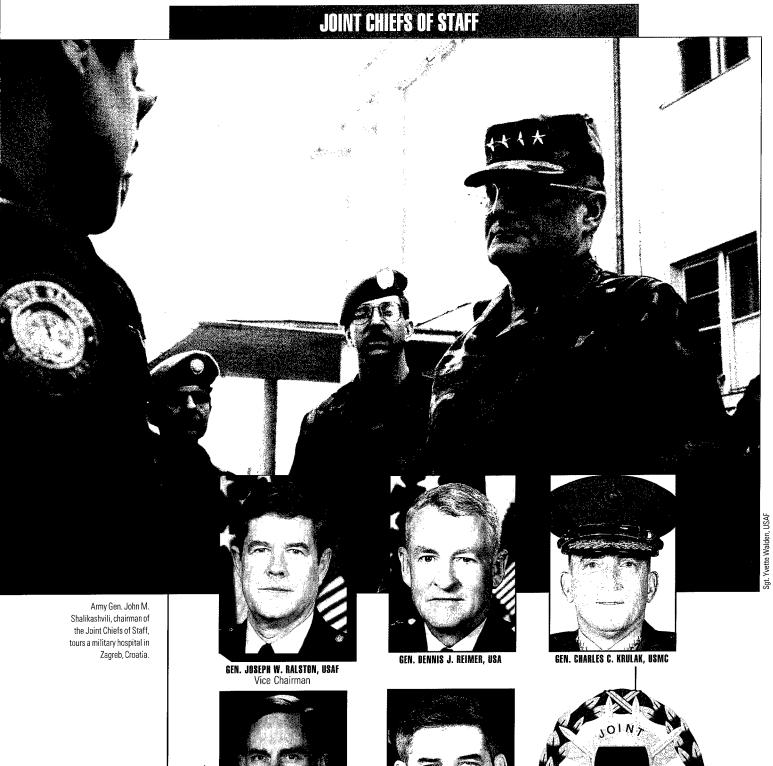

021

ADM. JAY L. JOHNSON, USN

US

GEN. RONALD R. FOGLEMAN, USAF

Secretary of the Navy JOHN K. DALTON

Chief of Naval Operations ABM. JAY L. JOHNSON

Commandant of the

Marine Corps GEN. CHARLES C.

KRULAK

ORGANIZATION

Master Chief Petty Officer of the Navy MCPON JOHN HAGAN