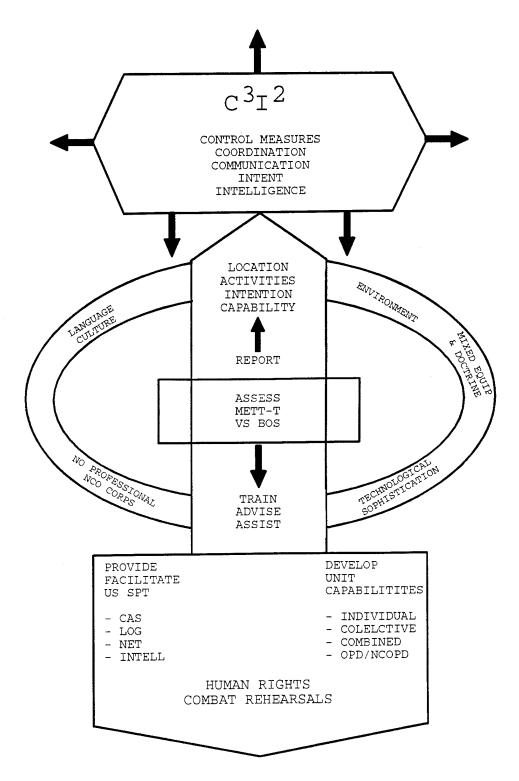

# U. S. ARMY SPECIAL FORCES IN DESERT SHIELD/DESERT STORM: HOW SIGNIFICANT AN IMPACT

A thesis presented to the Faculty of the U.S. Army Command and General Staff College in partial fulfillment of the requirements for the degree