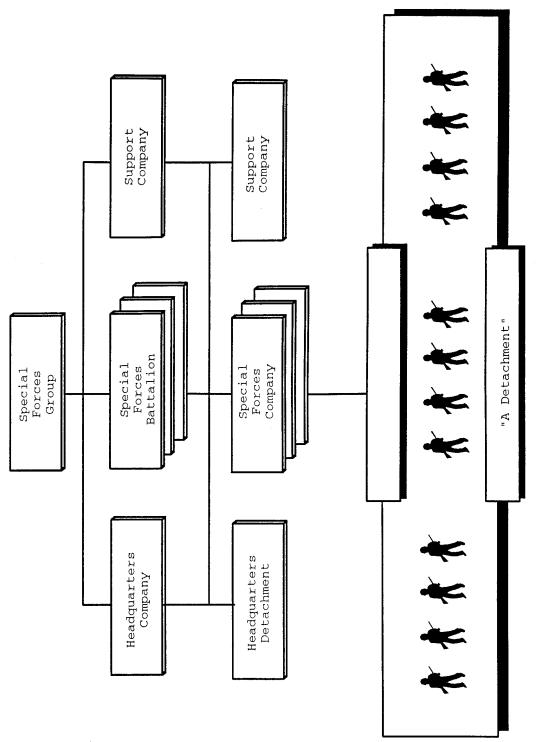

# U. S. ARMY SPECIAL FORCES IN DESERT SHIELD/DESERT STORM: HOW SIGNIFICANT AN IMPACT

A thesis presented to the Faculty of the U.S. Army Command and General Staff College in partial fulfillment of the requirements for the degree