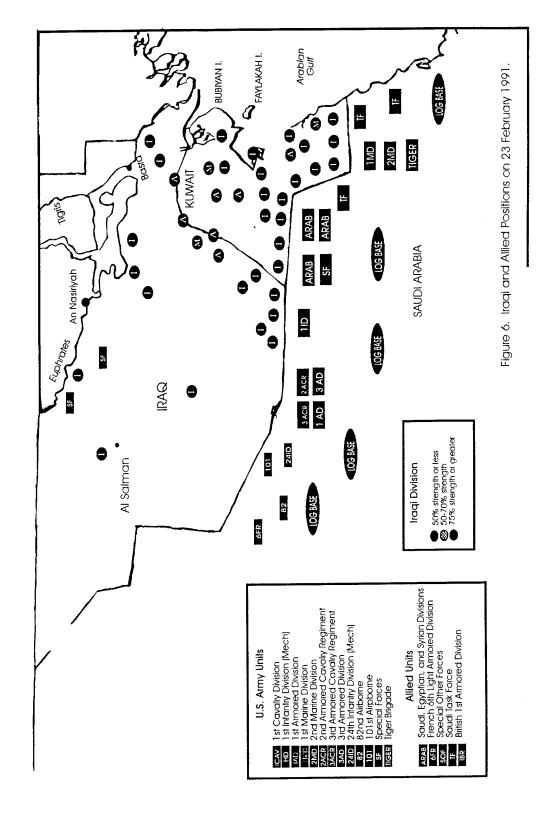

# U. S. ARMY SPECIAL FORCES IN DESERT SHIELD/DESERT STORM: HOW SIGNIFICANT AN IMPACT

A thesis presented to the Faculty of the U.S. Army Command and General Staff College in partial fulfillment of the requirements for the degree