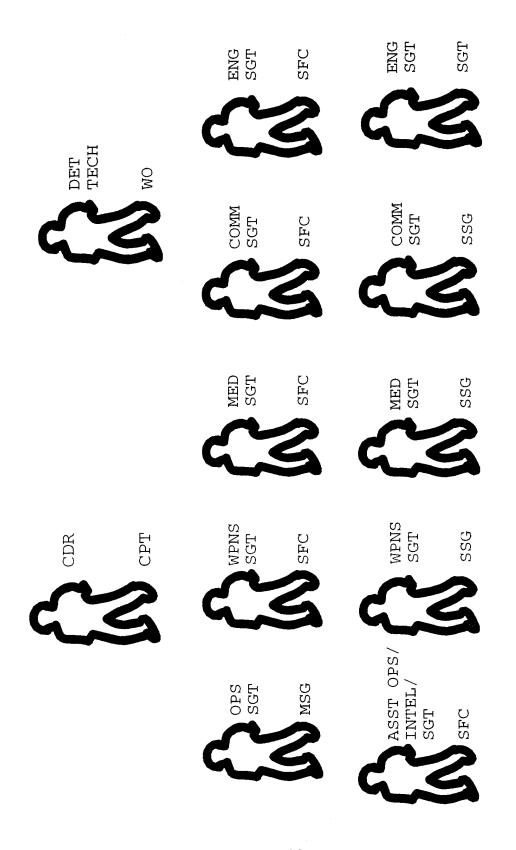

# U. S. ARMY SPECIAL FORCES IN DESERT SHIELD/DESERT STORM: HOW SIGNIFICANT AN IMPACT

A thesis presented to the Faculty of the U.S. Army Command and General Staff College in partial fulfillment of the requirements for the degree