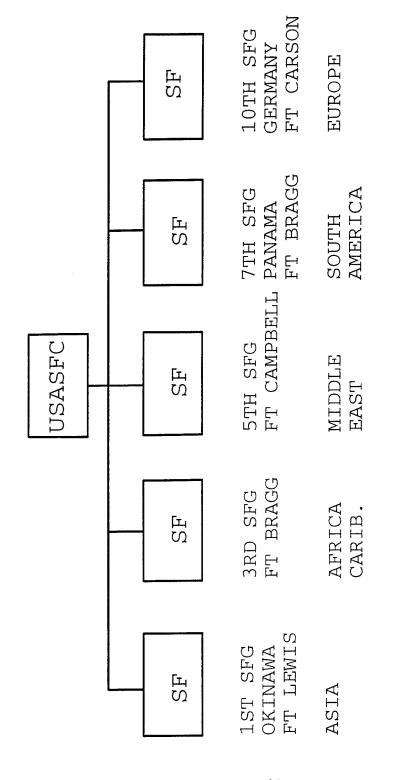

# U. S. ARMY SPECIAL FORCES IN DESERT SHIELD/DESERT STORM: HOW SIGNIFICANT AN IMPACT

A thesis presented to the Faculty of the U.S. Army Command and General Staff College in partial fulfillment of the requirements for the degree