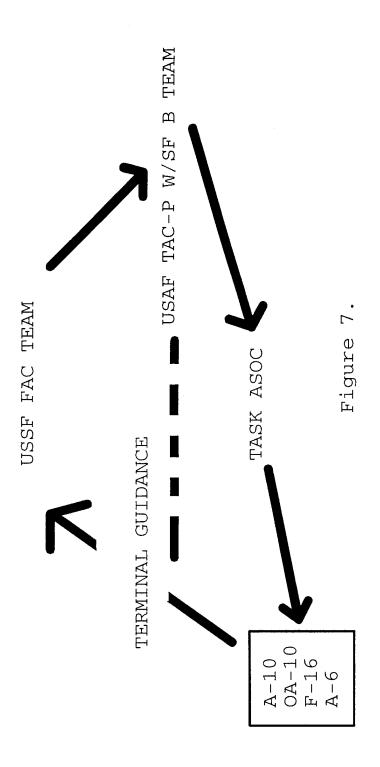

# U. S. ARMY SPECIAL FORCES IN DESERT SHIELD/DESERT STORM: HOW SIGNIFICANT AN IMPACT

A thesis presented to the Faculty of the U.S. Army Command and General Staff College in partial fulfillment of the requirements for the degree