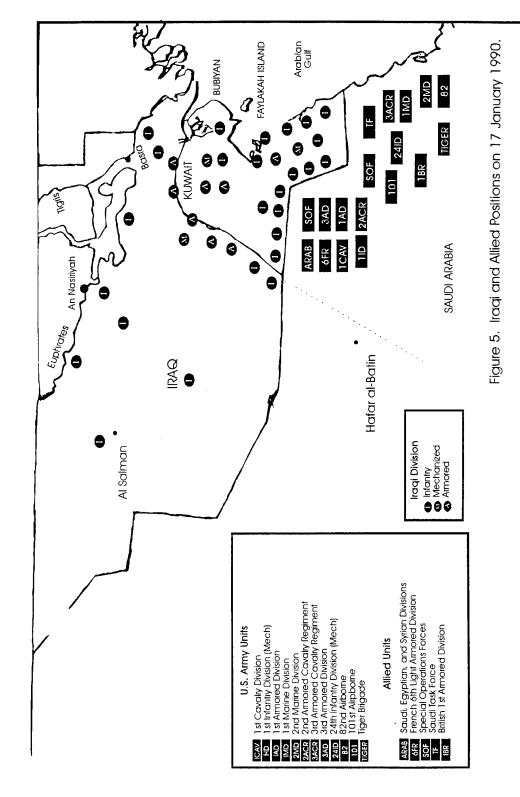

# U. S. ARMY SPECIAL FORCES IN DESERT SHIELD/DESERT STORM: HOW SIGNIFICANT AN IMPACT

A thesis presented to the Faculty of the U.S. Army Command and General Staff College in partial fulfillment of the requirements for the degree