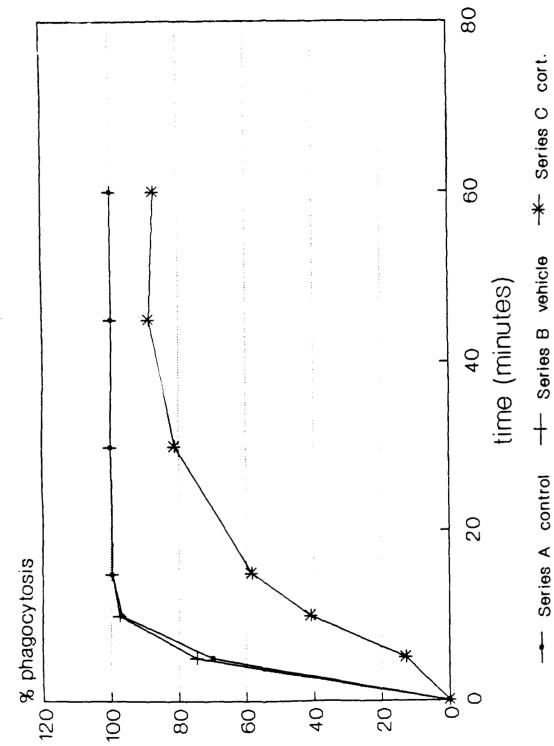

sup>M.

Figure 4. Effect of corticosterone on restriction of HSV-1 by resident peritoneal MO. Data are presented as the average from two separate experiments. The data are expressed as log 10 plaque forming units of HSV-1 per 10<sup>6</sup> MO. Vero cells represent a permissive virus production.

Figure 5. Effect of Dexamethasone on Anti-listeria activity of resident peritoneal MO. Data presented are from one representative experiment. Three experiments were done.

Figure 6. Effect of dexamethasone on activation of MO by IFN (100 U/ml) for increased anti-listeria activity. Data represent one of two simlar experiments.

Figure 7. Effect of dexamethasone on activation of MO by TNF (1000 U)/IFN (100 U) for increase anti-listeria activity. Data represent one of two similar experiments.









---- Series B vehicle

Series A control









TIME (hr)

14