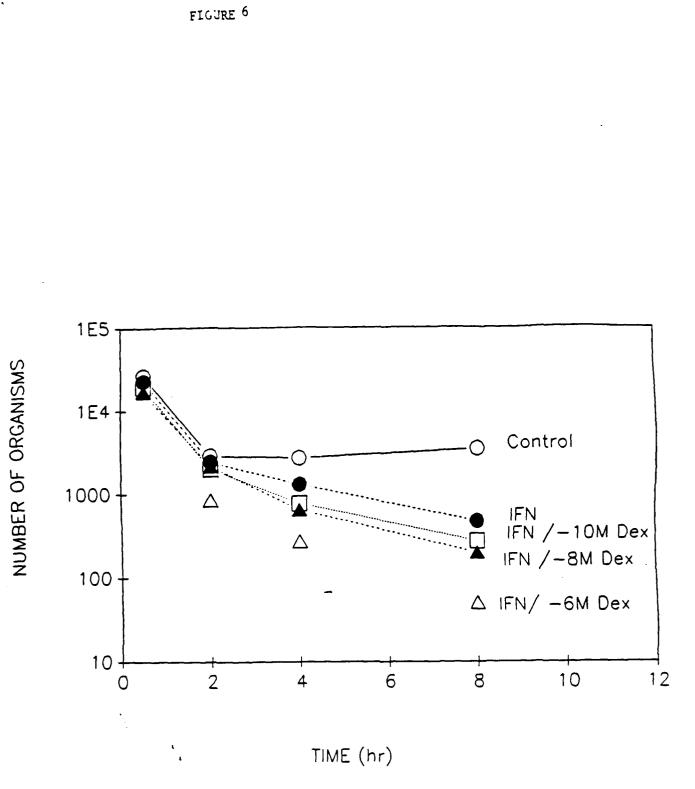

The number of yeast particles engulfed/ phagocytic MO was determined at 30 minutes, when resident control MO exhibited maximal phagocytosis. A clear dose response effect was observed with corticosterone (Figure 3). MO which had been treated with  $10^{-6}$  M corticosterone averaged 3.5 yeast particles per phagocytic cell, and those treated  $10^{-10}$  M exhibited a phagocytic index comparable to the controls.