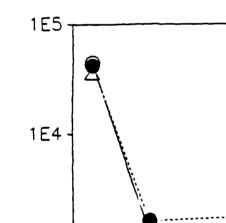

The number of yeast particles engulfed/ phagocytic MO was determined at 30 minutes, when resident control MO exhibited maximal phagocytosis. A clear dose response effect was observed with corticosterone (Figure 3). MO which had been treated with  $10^{-6}$  M corticosterone averaged 3.5 yeast particles per phagocytic cell, and those treated  $10^{-10}$  M exhibited a phagocytic index comparable to the controls.