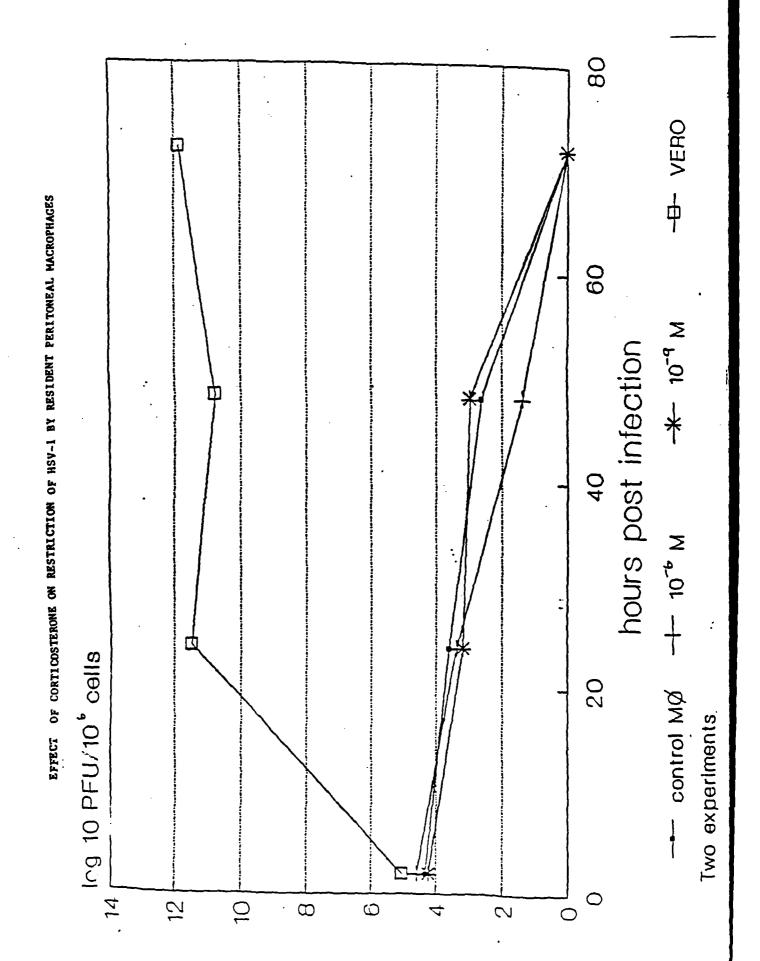

The number of yeast particles engulfed/ phagocytic MO was determined at 30 minutes, when resident control MO exhibited maximal phagocytosis. A clear dose response effect was observed with corticosterone (Figure 3). MO which had been treated with  $10^{-6}$  M corticosterone averaged 3.5 yeast particles per phagocytic cell, and those treated  $10^{-10}$  M exhibited a phagocytic index comparable to the controls.