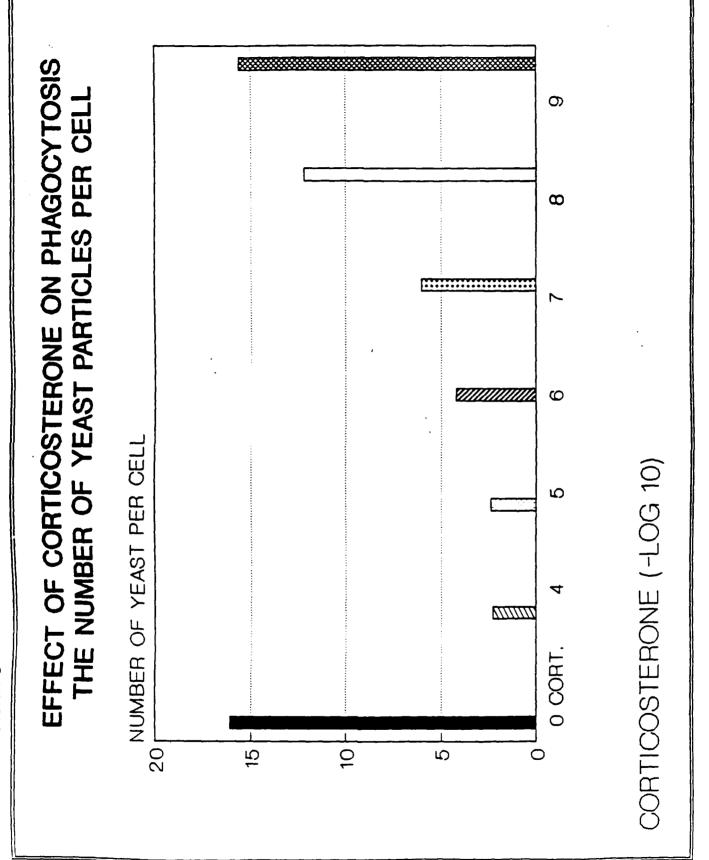

The number of yeast particles engulfed/ phagocytic MO was determined at 30 minutes, when resident control MO exhibited maximal phagocytosis. A clear dose response effect was observed with corticosterone (Figure 3). MO which had been treated with  $10^{-6}$  M corticosterone averaged 3.5 yeast particles per phagocytic cell, and those treated  $10^{-10}$  M exhibited a phagocytic index comparable to the controls.