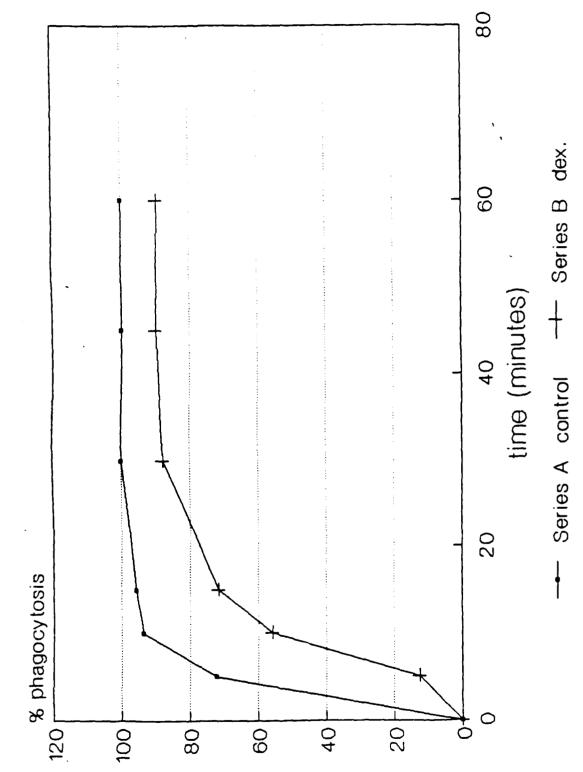

>°</sup>M.

Figure 4. Effect of corticosterone on restriction of HSV-1 by resident peritoneal MO. Data are presented as the average from two separate experiments. The data are expressed as log 10 plaque forming units of HSV-1 per 10<sup>6</sup> MO. Vero cells represent a permissive virus production.

Figure 5. Effect of Dexamethasone on Anti-listeria activity of resident peritoneal MO. Data presented are from one representative experiment. Three experiments were done.

Figure 6. Effect of dexamethasone on activation of MO by IFN (100 U/ml) for increased anti-listeria activity. Data represent one of two simlar experiments.

Figure 7. Effect of dexamethasone on activation of MO by TNF (1000 U)/IFN (100 U) for increase anti-listeria activity. Data represent one of two similar experiments.









---- Series B vehicle

Series A control









TIME (hr)

14