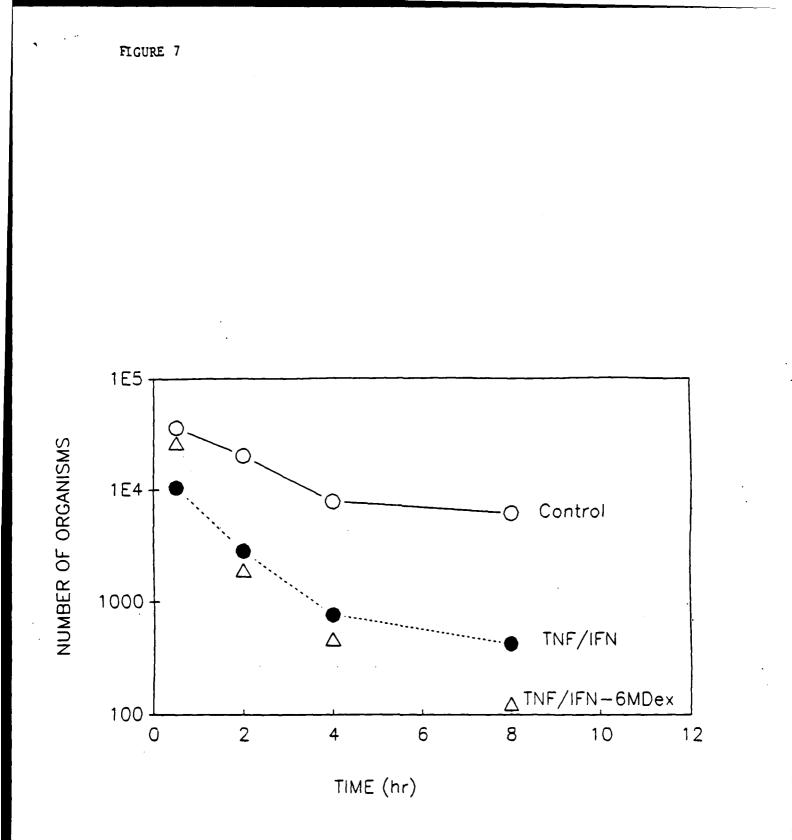

The number of yeast particles engulfed/ phagocytic MO was determined at 30 minutes, when resident control MO exhibited maximal phagocytosis. A clear dose response effect was observed with corticosterone (Figure 3). MO which had been treated with  $10^{-6}$  M corticosterone averaged 3.5 yeast particles per phagocytic cell, and those treated  $10^{-10}$  M exhibited a phagocytic index comparable to the controls.