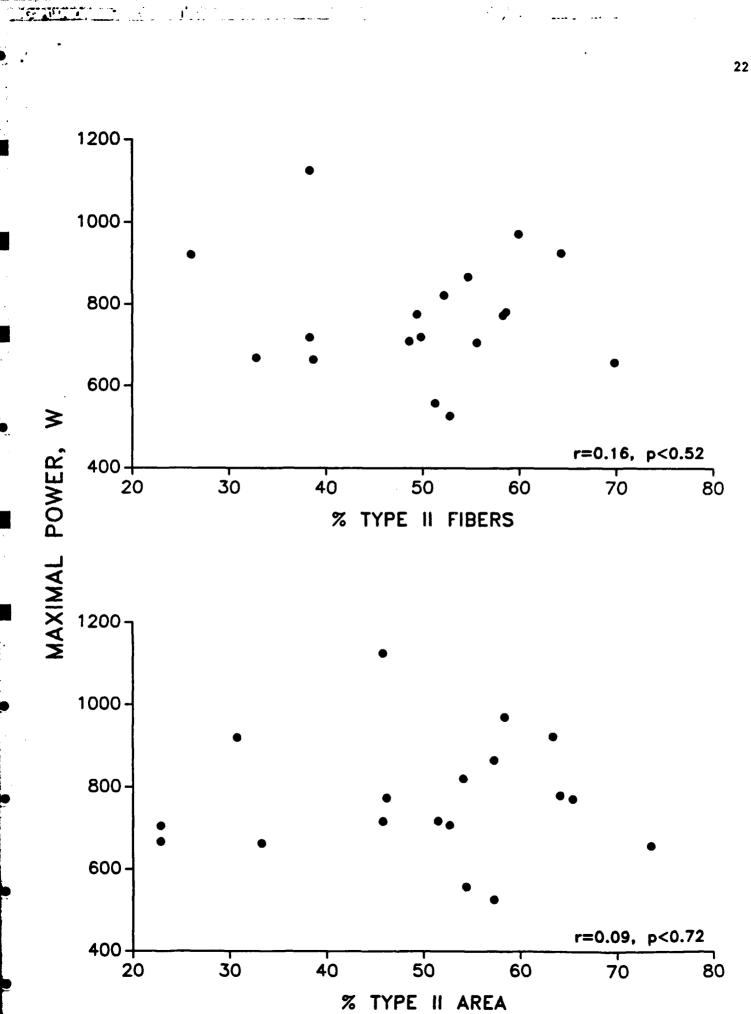

density                                           | 0.29       | 0.40       | 0.42       |
| ♥0 <sub>2</sub> max, ml•kg <sup>-1</sup> •min <sup>-1</sup> | 0.24       | -0.51*     | -0.51*     |
| *p<.05                                                      |            |            |            |

# FIGURE LEGENDS

ப்பட்ட 2. பிலாக ஆப்து வேண்டு பில் பில்லாக பிலாக பிலாக பிலாக பில்லாக வாக இது தாக இதனைக்குப்பு விலாக கால விலாக கால விலாக விலாக பிலாக பிலாக விலாக கால் காலை கால் விலாக கால் விலாக கால

Figure 1. Relationship between maximal power production and muscle fiber characteristics.

Figure 2. Relationship between maximal power production and anthropometric measures.

diamente de la composición de la composicinde la composición de la composición de la composición de la

. . . .

وتستداد الد





• l'-'-

A line in the state

-

.....