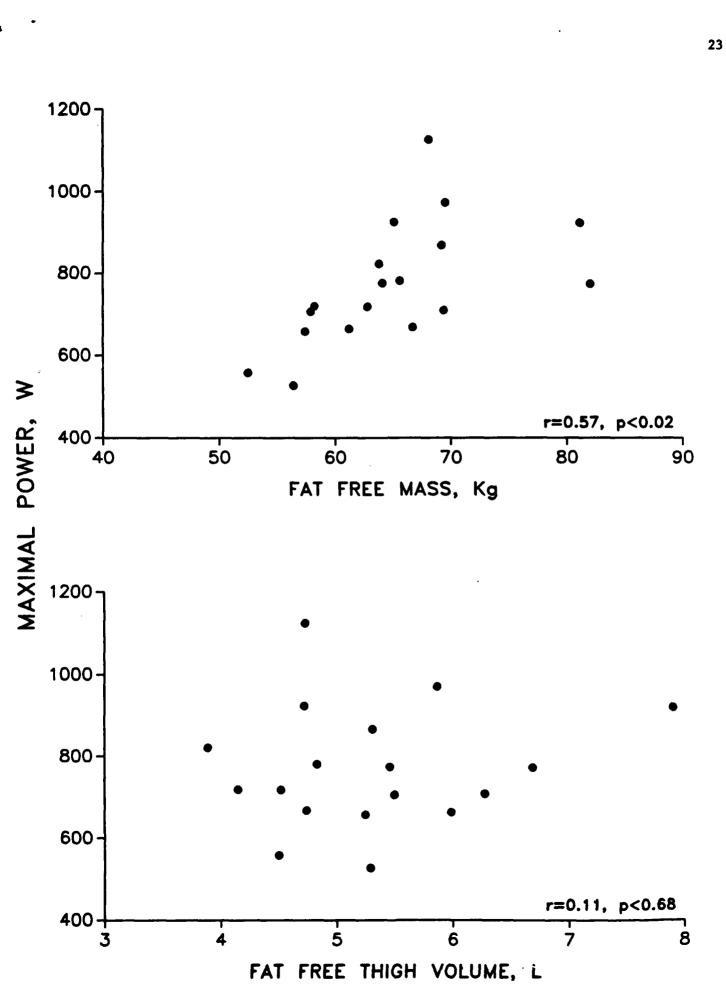

ensity                                           | 0.29       | 0.40       | 0.42       |
| ♥0 <sub>2</sub> max, ml•kg <sup>-1</sup> •min <sup>-1</sup> | 0.24       | -0.51*     | -0.51*     |
| *p<.05                                                      |            |            |            |

# FIGURE LEGENDS

ப்பட்ட 2. பிலாக ஆப்து வேண்டு பில் பில்லாக பிலாக பிலாக பிலாக பில்லாக வாக இது தாக இதனைக்குப்பு விலாக கால விலாக கால விலாக விலாக பிலாக பிலாக விலாக கால் காலை கால் விலாக கால் விலாக கால

Figure 1. Relationship between maximal power production and muscle fiber characteristics.

Figure 2. Relationship between maximal power production and anthropometric measures.

diamente de la composición de la composicinde la composición de la composición de la composición de la

. . . .

وتستداد الد





• l'-'-

A line in the state

-

.....