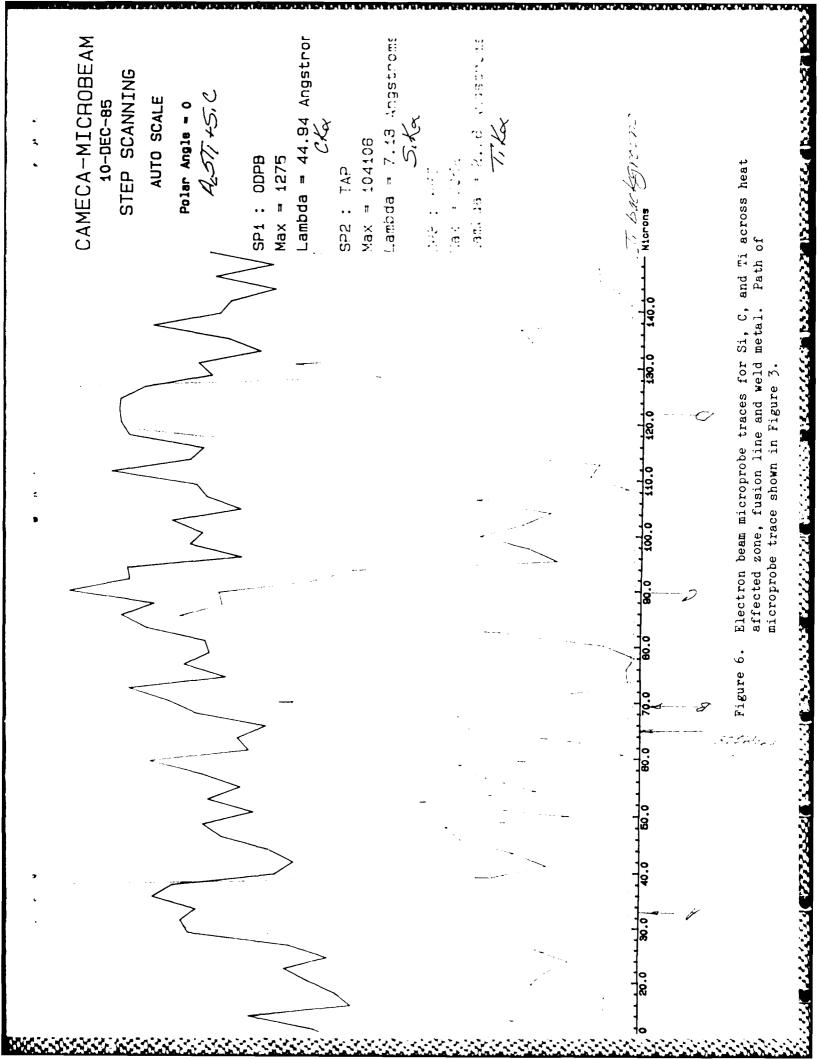

cal property



Figure 1. Fusion line and heat affected zone region of low pressure plasma deposited weld produced with 1100 aluminum - 30 wt. % SiC filler metal. Heat affected zone is at lower left, weld metal at upper right. Note band of lighter material which contains only very fine SiC particles along fusion line. Path of microprobe trace is shown. Backscattered electron image. Magnification 560X.



0.00 N V 2000 N N 1000000 N 100000

Figure 3. Fusion line and heat affected zone region of low pressure plasma deposited weld produced with aluminum - 5 wt. % Ti -30 wt. % SiC filler metal. Heat affected zone is to the left, weld metal to the right. Note absence of lighter material along fusion line. Path of microprobe trace is shown. Backscattered electron image. Magnification 400X.