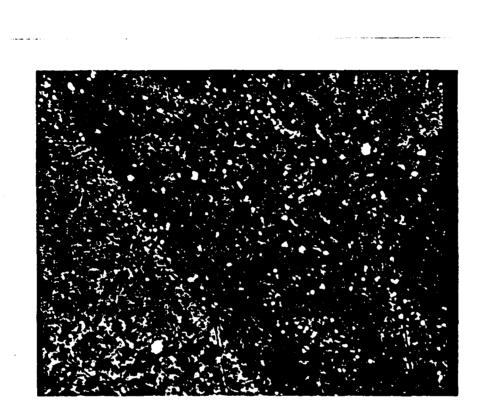

ase metal is observed. The Zr concentration spikes in the weld metal are locations of the Al<sub>3</sub>Zr second phase present in the matrix alloy.

Figure 6. shows similar microprobe traces for Si, C, and Ti across the heat affected zone, fusion line and weld metal on the path shown in Figure 3. The path traverses large SiC particles A in the weld metal and B, C and D in the heat affected zone. The fusion line interface is quite sharp with no band present. No evidence for particle/matrix interfacial chemical interaction is resolved in either the weld or heat affected zone. No evidence for Ti diffusion into the base metal is observed.

Additional filler metal compositions having higher Ti and Zr concentrations are being synthesized for use in preparation of welds for mechanical property



Figure 1. Fusion line and heat affected zone region of low pressure plasma deposited weld produced with 1100 aluminum - 30 wt. % SiC filler metal. Heat affected zone is at lower left, weld metal at upper right. Note band of lighter material which contains only very fine SiC particles along fusion line. Path of microprobe trace is shown. Backscattered electron image. Magnification 560X.



0.00 N V 2000 N N 1000000 N 100000

Figure 3. Fusion line and heat affected zone region of low pressure plasma deposited weld produced with aluminum - 5 wt. % Ti -30 wt. % SiC filler metal. Heat affected zone is to the left, weld metal to the right. Note absence of lighter material along fusion line. Path of microprobe trace is shown. Backscattered electron image. Magnification 400X.