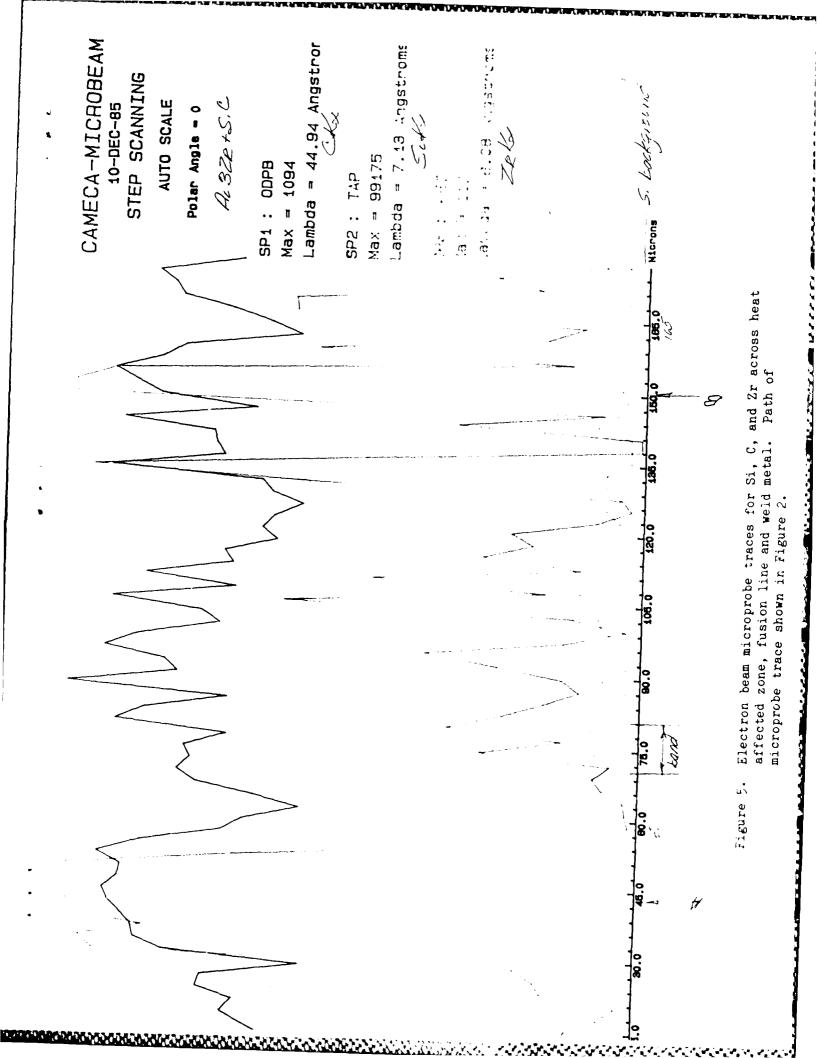

nical property



Figure 1. Fusion line and heat affected zone region of low pressure plasma deposited weld produced with 1100 aluminum - 30 wt. % SiC filler metal. Heat affected zone is at lower left, weld metal at upper right. Note band of lighter material which contains only very fine SiC particles along fusion line. Path of microprobe trace is shown. Backscattered electron image. Magnification 560X.



0.00 N V 2000 N N 1000000 N 100000

Figure 3. Fusion line and heat affected zone region of low pressure plasma deposited weld produced with aluminum - 5 wt. % Ti -30 wt. % SiC filler metal. Heat affected zone is to the left, weld metal to the right. Note absence of lighter material along fusion line. Path of microprobe trace is shown. Backscattered electron image. Magnification 400X.