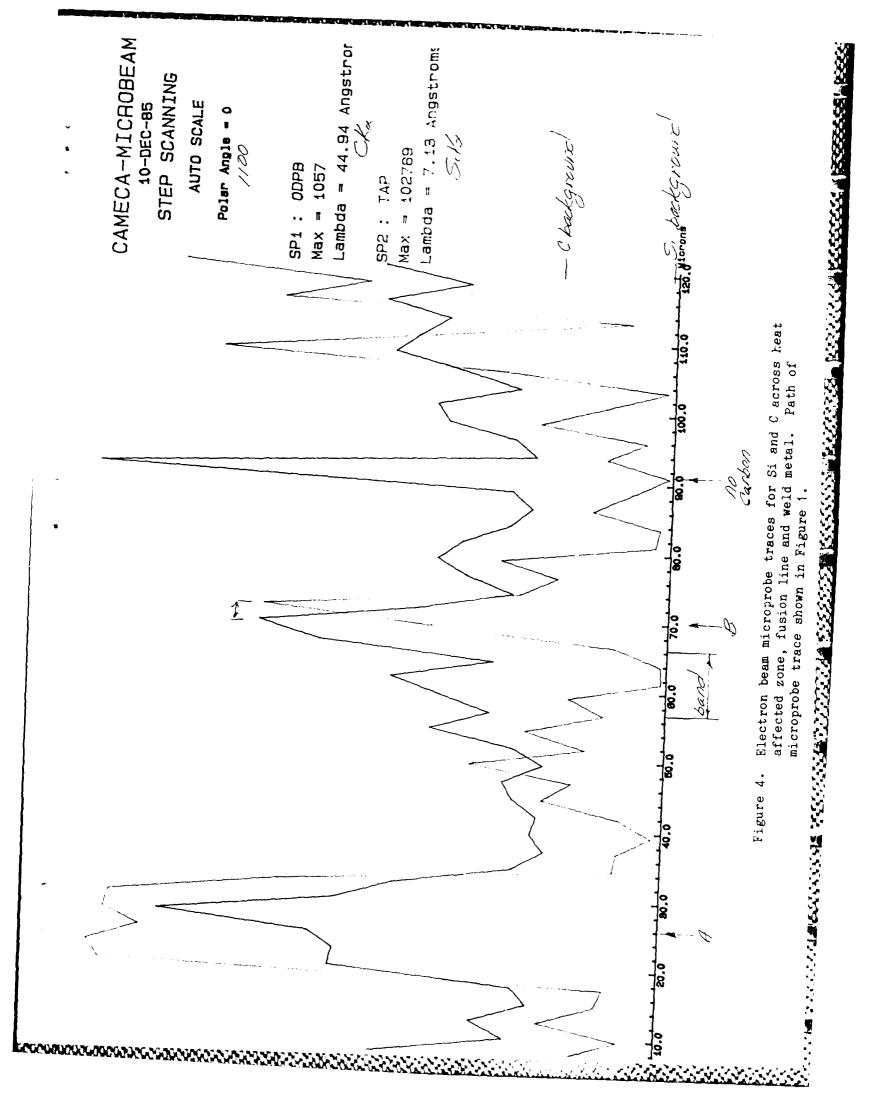

hanical property



Figure 1. Fusion line and heat affected zone region of low pressure plasma deposited weld produced with 1100 aluminum - 30 wt. % SiC filler metal. Heat affected zone is at lower left, weld metal at upper right. Note band of lighter material which contains only very fine SiC particles along fusion line. Path of microprobe trace is shown. Backscattered electron image. Magnification 560X.



0.00 N V 2000 N N 1000000 N 100000

Figure 3. Fusion line and heat affected zone region of low pressure plasma deposited weld produced with aluminum - 5 wt. % Ti -30 wt. % SiC filler metal. Heat affected zone is to the left, weld metal to the right. Note absence of lighter material along fusion line. Path of microprobe trace is shown. Backscattered electron image. Magnification 400X.