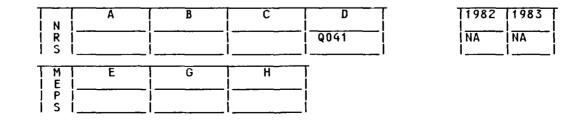

ARI Research Note 86-43

AD-A170 73'

FILE COPY

3110

THE 1984 ARI SURVEY OF ARMY RECRUITS: CODEBOOK FOR SUMMER 84 USAR AND ARNG SURVEY RESPONDENTS

Westat, Inc.

for

Contracting Officer's Representatives Timothy W. Elig and Glenda Y. Nogami