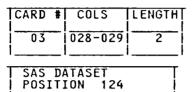

D                                         |
| 388         | 9.0         | 1      | CHECKED - LETTER TELLING ME LOCATION OF ARMY<br>RECRUITING STATION |
| 4311        | 100.0       | TOTALS |                                                                    |

TO CHECK FOR OUT OF RANGE VALUES FOR THIS 'MARK ALL THAT APPLY' VARIABLE SEE THE FOLLOWING: L1\_T118.

1983 YES

TO CHECK FOR INCONSISTENCIES IN DATA, SEE THE FOLLOWING: L2A\_T118

| N    | A     | В | С      | D        | 1982 |
|------|-------|---|--------|----------|------|
| R    | Q023B |   | Q023B  | Q022B    | NA   |
| Ţ-M- | E     | G | '<br>Н | '''<br>T | 1    |
|      |       |   |        |          |      |

WHICH OF THESE ITEMS DID YOU USE OR APPRECIATE HAVING? T118C - A GIFT LIKE TUBE SOCKS OR WRIST BANDS.

### RAW DATA



FREQ | PERCENT| VALUE | MEANING

| 139  | 3.2   |        | NO RESPONSE                                     |
|------|-------|--------|-------------------------------------------------|
| 3610 | 83.7  | 0      | NOT CHECKED                                     |
| 562  | 13.0  | 1      | CHECKED - A GIFT LIKE TUBE SOCKS OR WRIST BANDS |
| 4311 | 100.0 | TOTALS |                                                 |

TO CHECK FOR OUT OF RANGE VALUES FOR THIS 'MARK ALL THAT APPLY' VARIABLE SEE THE FOLLOWING: L1\_T118.

TO CHECK FOR INCONSISTENCIES IN DATA, SEE THE FOLLOWING: L2B\_T118

| N<br>R<br>S            | A<br>Q023C | B        | C<br>Q023C | D<br>Q022C |
|------------------------|------------|----------|------------|------------|
| M<br>  E<br>  P<br>  S | E          | <u> </u> | н<br> н