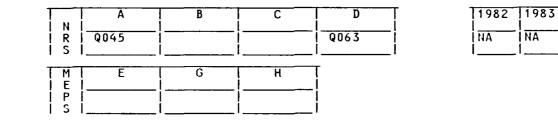

----------------------|-----------------------------------|------------------|-----------------------------------------------------------------------------------------------------------------------------------------------------------------------------------|
| 125<br>33<br>69<br>755<br>1324 | 2.9<br>0.8<br>1.6<br>17.5<br>30.7 | A<br>B<br>1<br>2 | NO RESPONSE<br>MULTIPLE RESPONSE ERROR<br>OUT OF RANGE<br>REGULARLY TUNE IN THE RADIO TO HEAR IT<br>SOMETIMES HEAR IT LISTEN IF IT HAPPENS TO BE<br>ON WHEN YOU TURN ON THE RADIO |
| 934<br>1071<br>4311            | 21.7<br>24.8<br>100.0             | 3<br>4<br>TOTALS | HAVE LISTENED TO IT ONCE OR TWICE<br>HAVE NEVER LISTENED TO IT                                                                                                                    |



4 - 208

T224 - DO YOU LISTEN TO ANY OF THE FOLLOWING RADIO PROGRAMS OR PROGRAMMING TYPES: CONTINUOUS HISTORY OF ROCK AND ROLL.

## RAW DATA

|         | LENGTH  |
|---------|---------|
| 076-077 | 2       |
|         |         |
|         | 076-077 |

SAS DATASET Position 208

| FREQ                                                        | PERCENT                                           | VALUE                           | MEANING                                                                                                                                                                                                                                             |
|-------------------------------------------------------------|---------------------------------------------------|--------