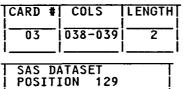

----------------|
| 139<br>3934<br>238 | 3.2<br>91.3<br>5.5 |        | NO RESPONSE<br>Not checked<br>Checked - A bumper sticker |
| 4311               | 100.0              | TOTALS |                                                          |

TO CHECK FOR OUT OF RANGE VALUES FOR THIS 'MARK ALL THAT APPLY' VARIABLE SEE THE FOLLOWING: L1\_T118.

TO CHECK FOR INCONSISTENCIES IN DATA, SEE THE FOLLOWING: L2F\_T118

| N<br>R<br>S            | A<br>Q023G | B | C<br>Q023G | D<br>Q022G |
|------------------------|------------|---|------------|------------|
| M<br>  E<br>  P<br>  S | E          | G | Н          |            |

| 1982 | 1983 | Γ |
|------|------|---|
| NA   | YES  |   |
|      |      |   |

WHICH OF THESE ITEMS DID YOU USE OR APPRECIATE HAVING? T118H - ARMY BOOKCOVERS.

## RAW DATA



FREQ | PERCENT| VALUE | MEANING

| 139  | 3.2   |        | NO RESPONSE               |
|------|-------|--------|---------------------------|
| 3957 | 91.8  | 0      | Not checked               |
| 215  | 5.0   | 1      | Checked – Army Bookcovers |
| 4311 | 100.0 | TOTALS |                           |

TO CHECK FOR OUT OF RANGE VALUES FOR THIS 'MARK ALL THAT APPLY' VARIABLE SEE THE FOLLOWING: L1\_T118.

TO CHECK FOR INCONSISTENCIES IN DATA, SEE THE FOLLOWING: L2G\_T118

| N  <br>R   Q023H<br>S | B<br>B | Q023H | D<br>Q022H |
|-----------------------|--------|-------|------------|
| M E<br>E              | G      | H     | T          |

| ļ  | 1983 | 1982 |
|----|------|------|
| -¦ | YES  | NA   |
|    | YES  | NA   |

DID EITHER OF THESE ITEMS HELP YOU DECIDE TO ENLIST IN THE ARMY? T119