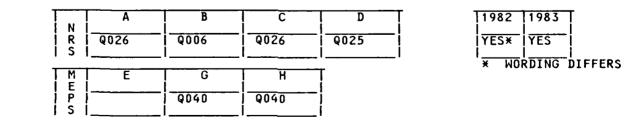

| MONEY FOR A COLLEGE EDUCATION                                                                                                                                                                                                                                                              |
| 4311                                                                    | 100.0                                                                          | TOTALS                                         |                                                                                                                                                                                                                                                                                            |



T098 - WHICH OF THESE REASONS IS YOUR MOST IMPORTANT REASON FOR ENLISTING?

## RAW DATA

| CARD # | COLS    | LENGTH |
|--------|---------|--------|
| 01     | 117-118 | 2      |
| SAS DA |         | ··     |

| FREQ | PERCENT  | VALUE  | MEANING                             |
|------|----------|--------|-------------------------------------|
|      |          |        |                                     |
| 61   | 1.4      |        | NO RESPONSE                         |
| 300  | 7.0      | A      | MULTIPLE RESPONSE ERROR             |
| 267  | 6.2      | 1      | I WAS UNEMPLOYED                    |
| 140  | 3.2      | 2      | TO BE AWAY FROM HOME ON MY OWN      |
| 904  | į 21.0 į | 3      | CHANCE TO BETTER MYSELF             |
| 103  | 2.4      | 4      | TO GET AWAY FROM A PERS