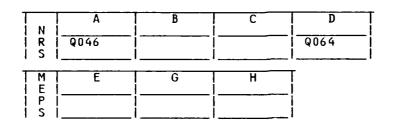

|
|-------------------------------------------------------------|---------------------------------------------------|---------------------------------|-----------------------------------------------------------------------------------------------------------------------------------------------------------------------------------------------------------------------------------------------------|
| 1 30<br>24<br>86<br>930<br>1 318<br>7 93<br>1 0 30<br>4 311 | 3.0<br>0.6<br>2.0<br>21.6<br>30.6<br>18.4<br>23.9 | B<br>1<br>2<br>3<br>4<br>TOTALS | NO RESPONSE<br>MULTIPLE RESPONSE ERROR<br>OUT OF RANGE<br>REGULARLY TUNE IN THE RADIO TO HEAR IT<br>SOMETIMES HEAR IT LISTEN IF IT HAPPENS TO BE<br>ON WHEN YOU TURN ON THE RADIO<br>HAVE LISTENED TO IT ONCE OR TWICE<br>HAVE NEVER LISTENED TO IT |



| 1982 | 1983 | ŗ |
|------|------|---|
| NA   | NA   |   |

T225 - DO YOU LISTEN TO ANY OF THE FOLLOWING RADIO PROGRAMS OR PROGRAMMING TYPES: KING BISCUIT FLOUR HOUR.

| RAW I | DATA |
|-------|------|
|-------|------|

CARD # COLS LENGTH

SAS DATASET POSITION 209

| FREQ                                                  | PERCENT                                                    | VALUE                           | MEANING                                                                                                                                                                                                                                             |
|-------------------------------------------------------|------------------------------------------------------------|--------------