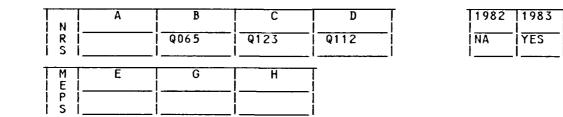

| 227  | 5.3     |        | NO RESPONSE                |
| 23   | 0.5     | Á      | MULTIPLE RESPONSE ERROR    |
| 378  | 8.8     | 1      | 8TH GRADE OR BELOW         |
| 273  | 6.3     | 2      | 9TH GRADE                  |
| 283  | 6.6     | 3      | 10TH GRADE                 |
| 289  | 6.7     | 4      | 11TH GRADE                 |
| 1071 | 24.8    | 5      | 12TH GRADE                 |
| 175  | 4.1     | 6      | 1 YEAR OF COLLEGE          |
| 260  | 6.0     | 7      | 2 YEARS OF COLLEGE         |
| 89   | 2.1     | 8      | 3 YEARS OF COLLEGE         |
| 539  | 12.5    | 9      | 4 OR MORE YEARS OF COLLEGE |
| 704  | 16.3    | 10     | I DON'T KNOW               |
|      | !!      |        |                            |
| 4311 | 100.0   | TOTALS |                            |



# 4 ~ 153

T164 - WHAT IS THE HIGHEST DIPLOMA OR DEGREE THAT YOUR FATHER (OR MALE GUARDIAN) HAS?

# RAW DATA

| CARD | # | COLS             | LENGTH |
|------|---|------------------|--------|
| 03   | - | 086-087          | 2      |
|      |   | TASET<br>ION 153 | ··     |

| FREQ             | PERCENT           | VALUE  | MEANING                                                       |
|------------------|-------------------|--------|---------------------------------------------------------------|
| 269<br>22<br>198 | 6.2<br>0.5<br>4.6 | Á<br>B | NO RESPONSE<br>MULTIPLE RESPONSE ERROR<br>OUT OF RANGE        |
| 375              | 8.7               | 1 2    | MASTERS, DOCTORATE, OR PROFESSIONAL<br>B.A. OR B.S. DEGREE    |
| 332              | 7.7               | 3      | ASSOCIATE DEGREE