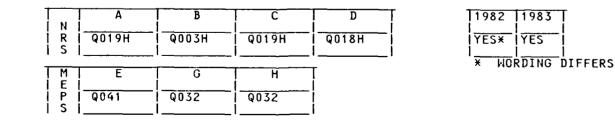

ARI Research Note 86-43

AD-A170 73'

FILE COPY

3110

THE 1984 ARI SURVEY OF ARMY RECRUITS: CODEBOOK FOR SUMMER 84 USAR AND ARNG SURVEY RESPONDENTS

Westat, Inc.

for

Contracting Officer's Representatives Timothy W. Elig and Glenda Y. Nogami