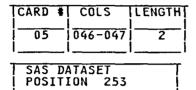

------------------|
| 182<br>20<br>72<br>1080 | 4.2<br>0.5<br>1.7<br>25.1 | A<br>B<br>1 | NO RESPONSE<br>Multiple Response Error<br>Out of Range<br>Regularly Turn on the TV to Watch IT |
| 923                     | 21.4                      | ż           | SOMETIMES WATCH IT YOU WATCH IF IT HAPPENS                                                     |
| 889<br>1145             | 20.6<br>26.6              | 3<br>4      | TO BE ON WHEN YOU TURN ON THE TV<br>Have watched it once or twice<br>Have never watched it     |
| 4311                    | 100.0                     | TOTALS      |                                                                                                |



T263 - MARK ONE LETTER FOR EACH OF THE FOLLOWING PROGRAMS OR PROGRAMMING TYPES ON TV: NHL HOCKEY.

RAW DATA



| FREQ                          | PERCENT                           | VALUE            | MEANING                                                                                                                                                                          |
|-------------------------------|-----------------------------------|------------------|----------------------------------------------------------------------------------------------------------------------------------------------------------------------------------|
| 196<br>14<br>60<br>552<br>829 | 4.5<br>0.3<br>1.4<br>12.8<br>19.2 | A<br>B<br>1<br>2 | NO RESPONSE<br>MULTIPLE RESPONSE ERROR<br>OUT OF RANGE<br>REGULARLY TURN ON THE TV TO WATCH IT<br>SOMETIMES WATCH IT YOU WATCH IF IT HAPPENS<br>TO BE ON WHEN YOU TURN ON THE