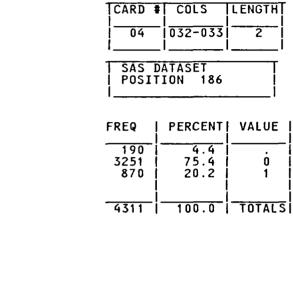

|
| 4311               | 100.0               | TOTALS |                                                 |

|                 | A     | B     | С     | D       |
|-----------------|-------|-------|-------|---------|
| N<br>  R<br>  S | Q064H | Q059H | Q116H | Q105H   |
|                 | · · · | ·     | ·     | יי<br>ד |
| M<br>  E        | E     | G     | I H   |         |
|                 | Q152  | Q123  | Q123  |         |

| 1982 | 1983 |
|------|------|
| NA   | YES  |

WHICH OF THE FOLLOWING MATHEMATICS AND TECHNICAL COURSES, IF ANY, DID YOU TAKE AND PASS IN HIGH SCHOOL? T198I - SCIENCE COURSE THAT COVERED ELECTRICITY OR ELECTRONICS.

NO RESPONSE NOT CHECKED CHECKED - SCIENCE COURSE THAT COVERED ELECTRICITY OR ELECTRONICS

#### RAW DATA

4.4 75.4 20.2

MEANING

1

ò

1

LENGTH

2



| N          | А     | В        | С     | D     | 198 | 2 1983 |
|------------|-------|----------|-------|-------|-----|--------|
| R          | Q064I | Q0591    | Q116I | Q105I | NA  | YES    |
| 1 3 1      |       | ·        | ·     | ۱۱    | 1   |        |
|            | E     | <u> </u> | н     |       |     |        |
| P  <br>  S | Q153  | Q124     | Q124  |       |     |        |

4 - 187

WHICH OF THE FOLLOWING MATHEMATICS AND TECHNICAL COURSES, IF ANY, DID YOU TAKE AND PASS IN HIGH SCHOOL? T198J - I TOOK NONE OF THESE.

## RAW DATA

|   | CARD       | # | COLS    | LENGTH      |
|---|------------|---|---------|-------------|
|   | - 04       |   | 034-035 | 2           |
| l |            | _ |         | ا <u></u> ا |
|   | SAS<br>POS |   | ATASET  |             |
| i |