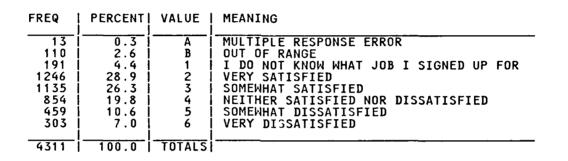

0 | 25.7    | 3      | SOMEWHAT SATISFIED                     |
| 1089 | 25.3    | 4      | NEITHER SATISFIED NOR DISSATISFIED     |
| 354  | 8.2     | 5      | SOMEWHAT DISSATISFIED                  |
| 298  | 6.9     | 6      | VERY DISSATISFIED                      |
| 4311 | 100.0   | TOTALS |                                        |

TO CHECK FOR INCONSISTENCIES IN DATA, SEE THE FOLLOWING: L2\_T049.

| Q071 | Q057      |
|------|-----------|
| '    |           |
| Н    | Г         |
| Q095 |           |
| _    | H<br>Q095 |

| 1982  | 1983  | Ţ       |
|-------|-------|---------|
| YESX  | YES   | -       |
| × WOR | RDING | DIFFERS |

T050 - HOW SATISFIED ARE YOU WITH THE INFORMATION YOUR RECRUITER GAVE YOU ABOUT THE KIND OF WORK YOU WILL BE DOING IN YOUR MILITARY WORK?



RAW DATA



TO CHECK FOR INCONSISTENCIES IN DATA, SEE THE FOLLOWING: L2\_T049.





DID YOU RECEIVE MILITARY RECRUITING LITERATURE IN THE MAIL WITHOUT ASKING FOR IT? T051A - NO.

#### RAW DATA

| CARD #     | COLS    | LENGTH       |
|------------|---------|--------------|
| 01         | 073-074 | 2            |
| ۱ <u> </u> |         | ۱ <u> </u> ۱ |

SAS DATASET POSITION 27

| FREQ                      | PERCENT                    | VALUE       | MEANING                                                               |
|---------------------------|----------------------------|-------------|-----------------------------------------------------------------------|
| 83<br>201<br>1957<br>2070 | 1.9<br>4.7<br>45.4<br>48.0 | A<br>0<br>1 | NO RESPONSE<br>MULTIPLE RESPONSE ERROR<br>NOT CHECKED<br>CHECKED -