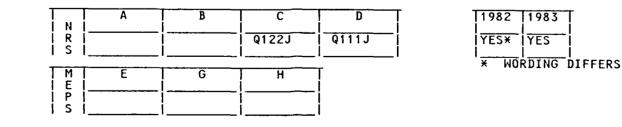

|





and a content of

HAS YOUR FATHER (OR MALE GUARDIAN) EVER SERVED OR IS HE NOW SERVING IN THE MILITARY? T157J - MARINE RESERVE.

# RAW DATA

| CARD | # | COLS    | LENGTH |
|------|---|---------|--------|
| 03   | _ | 082-083 | 2      |
| I    |   |         |        |

SAS DATASET POSITION 151

| FREQ              | PERCENT            | VALUE  | MEANING                                                |
|-------------------|--------------------|--------|--------------------------------------------------------|
| 223<br>4056<br>32 | 5.2<br>94.1<br>0.7 | 0<br>1 | NO RESPONSE<br>NOT CHECKED<br>CHECKED - MARINE RESERVE |
| 4311              | 100.0              | TOTALS |                                                        |



T163 - WHAT IS THE HIGHEST LEVEL OF SCHOOL YOUR FATHER (OR MALE GUARDIAN) COMPLETED?

| KAN DAIA | R | AW | DA | TΑ |
|----------|---|----|----|----|
|----------|---|----|----|----|



| POSITI | ON | 152 |
|--------|----|-----|
|        |    |     |

and the second states and the second second

| FREQ | PERCENT | VALUE  | MEANING                    |
|------|---------|--------|----------------------------|
| 227  | 5.3     |        | NO RESPONSE                |
| 23   | 0.5     | Á      | MULTIPLE RESPONSE ERROR    |
| 378  | 8.8     | 1      | 8TH GRADE OR BELOW         |
| 273  | 6.3     | 2      | 9TH GRADE                  |
| 283  | 6.6     | 3      | 10TH GRADE                 |
| 289  | 6.7     | 4      | 11TH GRADE                 |
| 1071 | 24.8    | 5      | 12TH GRADE