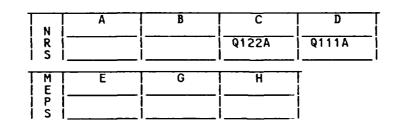

ARI Research Note 86-43

AD-A170 73'

FILE COPY

3110

THE 1984 ARI SURVEY OF ARMY RECRUITS: CODEBOOK FOR SUMMER 84 USAR AND ARNG SURVEY RESPONDENTS

Westat, Inc.

for

Contracting Officer's Representatives Timothy W. Elig and Glenda Y. Nogami