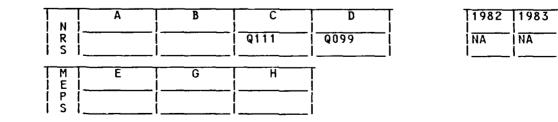

MEANING                                                |
|-----------------|-------------------|--------|--------------------------------------------------------|
| 181<br>19<br>63 | 4.2<br>0.4<br>1.5 | A<br>B | NO RESPONSE<br>MULTIPLE RESPONSE ERROR<br>OUT OF RANGE |
| 898             | 20.8              |        | REGULARLY TURN ON THE TV TO WATCH IT                   |
| 1236            | 28.7              | 2      | SOMETIMES WATCH IT YOU WATCH IF IT HAPPENS             |
| 1019            | 23.6              | 3      | HAVE WATCHED IT ONCE OR TWICE                          |
| 895             | 20.8              | 4      | HAVE NEVER WATCHED IT                                  |
| 4311            | 100.0             | TOTALS |                                                        |



T266 - MARK ONE LETTER FOR EACH OF THE FOLLOWING PROGRAMS OR PROGRAMMING TYPES ON TV: GOLF TOURNAMENTS.

RAW DATA

| CARD # | COLS    | LENGTH |
|--------|---------|--------|
| 05     | 052-053 | 2      |
| I      |         |        |

SAS DATASET POSITION 256

| FREQ                          | PERCENT                          | VALUE            | MEANING                                                                                                                                                                          |
|-------------------------------|----------------------------------|------------------|----------------------------------------------------------------------------------------------------------------------------------------------------------------------------------|
|