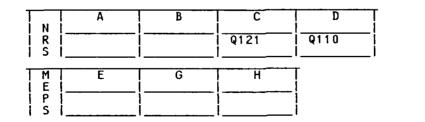

ARI Research Note 86-43

AD-A170 73'

FILE COPY

3110

THE 1984 ARI SURVEY OF ARMY RECRUITS: CODEBOOK FOR SUMMER 84 USAR AND ARNG SURVEY RESPONDENTS

Westat, Inc.

for

Contracting Officer's Representatives Timothy W. Elig and Glenda Y. Nogami