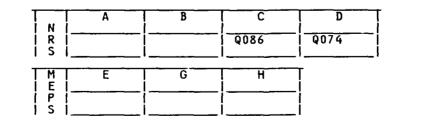

-------------------------|-----------------------------------|------------------|----------------------------------------------------------------------------------------------------------------------------------------------------------------------------------|
| 139<br>20<br>82<br>953<br>1597 | 3.2<br>0.5<br>1.9<br>22.1<br>37.0 | A<br>B<br>1<br>2 | NO RESPONSE<br>MULTIPLE RESPONSE ERROR<br>OUT OF RANGE<br>REGULARLY TURN ON THE TV TO WATCH IT<br>SOMETIMES WATCH IT YOU WATCH IF IT HAPPENS<br>TO BE ON WHEN YOU TURN ON THE TV |
| 957<br>563<br>4311             | 22.2<br>13.1<br>100.0             | 3<br>4<br>TOTALS | HAVE WATCHED IT ONCE OR TWICE<br>HAVE NEVER WATCHED IT                                                                                                                           |



. . . .

| 1982 | 1983 | Γ |
|------|------|---|
| NA   | NA   |   |

4 - 231

÷.^

5 e - -

۰.

T241 - MARK ONE LETTER FOR EACH OF THE FOLLOWING PROGRAMS OR PROGRAMMING TYPES ON TV: SOUL TRAIN.

14.8"B. A.B. A.F.

# RAW DATA

555 S



| FREQ                          | PERCENT                           | VALUE            | MEANING                                                                                                                                                                          |
|-------------------------------|-----------------------------------|------------------|----------------------------------------------------------------------------------------------------------------------------------------------------------------------------------|
| 148<br>15<br>77<br>630<b