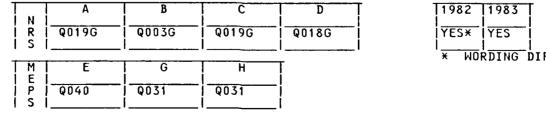

ARI Research Note 86-43

AD-A170 73'

FILE COPY

3110

THE 1984 ARI SURVEY OF ARMY RECRUITS: CODEBOOK FOR SUMMER 84 USAR AND ARNG SURVEY RESPONDENTS

Westat, Inc.

for

Contracting Officer's Representatives Timothy W. Elig and Glenda Y. Nogami