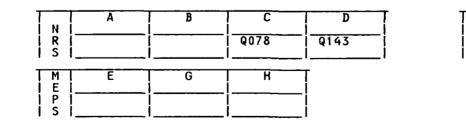

ARI Research Note 86-43

AD-A170 73'

FILE COPY

3110

THE 1984 ARI SURVEY OF ARMY RECRUITS: CODEBOOK FOR SUMMER 84 USAR AND ARNG SURVEY RESPONDENTS

Westat, Inc.

for

Contracting Officer's Representatives Timothy W. Elig and Glenda Y. Nogami