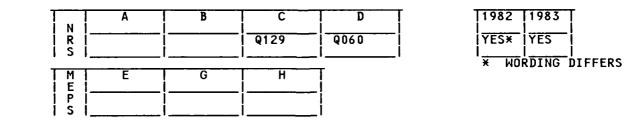

ARI Research Note 86-43

AD-A170 73'

FILE COPY

3110

THE 1984 ARI SURVEY OF ARMY RECRUITS: CODEBOOK FOR SUMMER 84 USAR AND ARNG SURVEY RESPONDENTS

Westat, Inc.

for

Contracting Officer's Representatives Timothy W. Elig and Glenda Y. Nogami