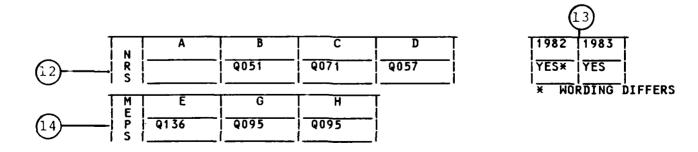

ed the presence of more than one response to a question requesting a single answer (e.g., a response indicating gender as being both male and female).
- The code "B" was used when a response fell outside the range of response alternatives provided, e.g., selection of response "E" on the answer sheet when only "A", "B", and "C" were valid. Code "B" was also used in situations in which uninterpretable responses or comments irrelevant to the question were the only answers provided to the question.
- The code "G" (or "~" for character data) was developed as an indicator of a no-match between a survey respondent and the ORMF file.



2 - T049 - HOW SATISFIED ARE YOU WITH THE INFORMATION THE ARMY GUIDANCE COUNSELOR GAVE YOU ABOUT THE KIND OF WORK YOU WILL BE DOING IN YOUR MILITARY WORK?

3







Figure 1. Example of codebook page.

#### **EXPLANATION OF FIGURE 1**

#### CONTENTS OF A CODEBOOK PAGE FOR AN NRS SURVEY ITEM

1 Codebook title.

200

666660

- 2 Variable name.
- 3 Statement of survey item as it appears on the questionnaire. The word, "recoded" precedes the statement of the question for recoded survey items. A descriptive label is provided for variables which are not survey items.
- 4 Description of the location, i.e., card number, column number, and length of survey item on the OS data file.
- 5 Position of the variable on the SAS data file.
- 6 Counts of responses across response values.
- 7 Percentage of total responses represented by each value.
- 8 Actual (or recoded) response values.
- 9 Explanation of the response value code. Special codes were used to denote th