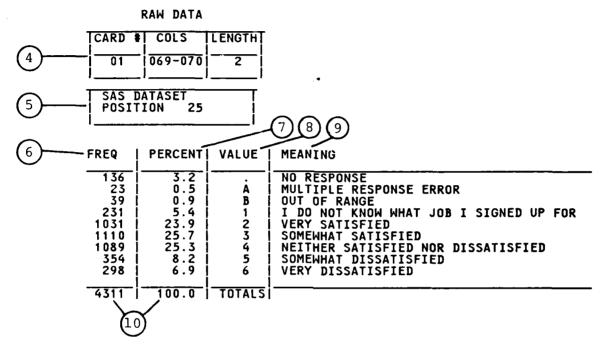

icated the presence of more than one response to a question requesting a single answer (e.g., a response indicating gender as being both male and female).
- The code "B" was used when a response fell outside the range of response alternatives provided, e.g., selection of response "E" on the answer sheet when only "A", "B", and "C" were valid. Code "B" was also used in situations in which uninterpretable responses or comments irrelevant to the question were the only answers provided to the question.
- The code "G" (or "~" for character data) was developed as an indicator of a no-match between a survey respondent and the ORMF file.



2 - T049 - HOW SATISFIED ARE YOU WITH THE INFORMATION THE ARMY GUIDANCE COUNSELOR GAVE YOU ABOUT THE KIND OF WORK YOU WILL BE DOING IN YOUR MILITARY WORK?

3







Figure 1. Example of codebook page.

#### **EXPLANATION OF FIGURE 1**

#### CONTENTS OF A CODEBOOK PAGE FOR AN NRS SURVEY ITEM

1 Codebook title.

200

666660

- 2 Variable name.
- 3 Statement of survey item as it appears on the questionnaire. The word, "recoded" precedes the statement of the question for recoded survey items. A descriptive label is provided for variables which are not survey items.
- 4 Description of the location, i.e., card number, column number, and length of survey item on the OS data file.
- 5 Position of the variable on the SAS data file.
- 6 Counts of responses across response values.
- 7 Percentage of total responses represented by each value.
- 8 Actual (or recoded) response values.
- 9 Explanation of the response value code. Special codes were used to denot