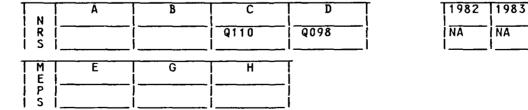

|
| 180  | 4.2           | ·      | NO RESPONSE                                |
| 16   | 0.4           | Â      | MULTIPLE RESPONSE ERROR                    |
| 65   | 1.5           | В      | OUT OF RANGE                               |
| 1061 | 24.6          | 1      | REGULARLY TURN ON THE TV TO WATCH IT       |
| 1072 | 24.9          | 2      | SOMETIMES WATCH IT YOU WATCH IF IT HAPPENS |
|      |               |        | TO BE ON WHEN YOU TURN ON THE TV           |
| 902  | 20.9          | 3      | HAVE WATCHED IT ONCE OR TWICE              |
| 1015 | 23.5          | 4      | HAVE NEVER WATCHED IT                      |
|      | l             |        |                                            |
| 4311 | 10 <u>0.0</u> | TOTALS |                                            |



NA

4 - 255

T265 - MARK ONE LETTER FOR EACH OF THE FOLLOWING PROGRAMS OR PROGRAMMING TYPES ON TV: CAR RACES.

RAW DATA

| CAR | D | # | COLS    | LENGTH |  |
|-----|---|---|---------|--------|--|
| 1-0 | 5 | - | 050-051 | 2      |  |
|     |   |   |         |        |  |

POSITION 255

| FREQ            | PERCENT           | VALUE  | MEANING                                                |
|-----------------|-------------------|--------|--------------------------------------------------------|
| 181<br>19<br>63 | 4.2<br>0.4<br>1.5 | A<br>B | NO RESPONSE<br>MULTIPLE RESPONSE ERROR<br>OUT OF RANGE |
| 898             | 20.8              |        | REGULARLY TURN ON THE TV TO WATCH IT                   |
| 1236            | 28.7              | 2      | SOMETIMES WATCH IT YOU WATCH IF IT HA