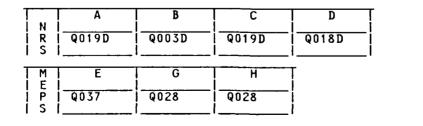

ARI Research Note 86-43

AD-A170 73'

FILE COPY

3110

THE 1984 ARI SURVEY OF ARMY RECRUITS: CODEBOOK FOR SUMMER 84 USAR AND ARNG SURVEY RESPONDENTS

Westat, Inc.

for

Contracting Officer's Representatives Timothy W. Elig and Glenda Y. Nogami