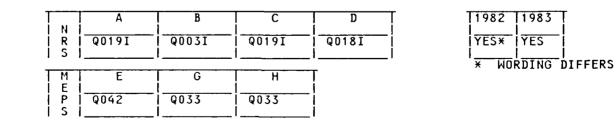

ARI Research Note 86-43

AD-A170 73'

FILE COPY

3110

THE 1984 ARI SURVEY OF ARMY RECRUITS: CODEBOOK FOR SUMMER 84 USAR AND ARNG SURVEY RESPONDENTS

Westat, Inc.

for

Contracting Officer's Representatives Timothy W. Elig and Glenda Y. Nogami