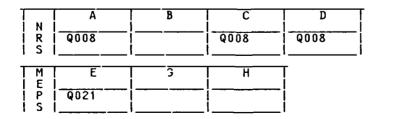

ARI Research Note 86-43

AD-A170 73'

FILE COPY

3110

THE 1984 ARI SURVEY OF ARMY RECRUITS: CODEBOOK FOR SUMMER 84 USAR AND ARNG SURVEY RESPONDENTS

Westat, Inc.

for

Contracting Officer's Representatives Timothy W. Elig and Glenda Y. Nogami