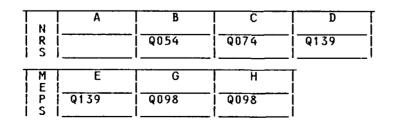

| OUT OF RANGE                                                 |
| 230  | 5.3     | 1      | DOES NOT APPLY                                               |
| 223  | 5.2     | 2      | DID NOT TALK TO THE PERSON(S) ABOUT ENLISTING<br>IN THE ARMY |
| 1269 | 29.4    | 3      | PERSON(S) LISTED MOSTLY THOUGHT IT WAS A VERY<br>GOOD IDEA   |
| 1120 | 26.0    | 4      | PERSON(S) LISTED MOSTLY THOUGHT IT WAS A GOOD                |
| 362  | 8.4     | 5      | PERSON(S) LISTED MOSTLY THOUGHT IT WAS NOT A<br>GOOD IDEA    |
| 115  | 2.7     | 6      | PERSON(S) LISTED MOSTLY THOUGHT IT WAS A BAD                 |
| 82   | 1.9     | 7      | PERSON(S) LISTED MOSTLY THOUGHT IT WAS A VERY<br>BAD IDEA    |
| 4311 | 100.0   | TOTALS |                                                              |



| 1982 | 1983  | Ţ             |
|------|-------|---------------|
| YESX | YES   | -             |
| × WO | RDING | _ <br>DIFFERS |

T146 - HOW DID THE PEOPLE LISTED BELOW GENERALLY FEEL ABOUT YOUR ENLISTING IN THE ARMY? - FRIEND(S) WITH ARMY EXPERIENCE.

#### RAW DATA

| CARD # | COLS    | LENGTH |
|--------|---------|--------|
| 03     | 052-053 | 2      |
| SAS DA |         |        |

| FREQ      | PERCENT | VALUE  | MEANING                                                      |
|-----------|---------|--------|--------------------------------------------------------------|
| 906       | 21.0    | <br>Å  | NO RESPONSE<br>MULTIPLE RESPONSE ERROR                       |
| 20<br>489 | 0.5     | B 1    | OUT OF RANGE<br>Does not apply                               |
| 286       | 6.6