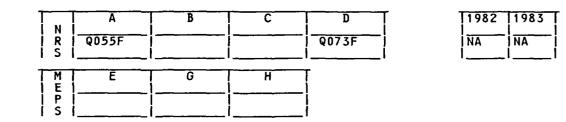

URDAYS AND SUNDAYS? T233F - OVERNIGHT --- 1AM TO 6AM.

RAW DATA

| 1 | CARD # | COLS    | LENGTH |
|---|--------|---------|--------|
|   | 04     | 116-117 | 2      |
|   | ·      | ·       | II     |

SAS DATASET POSITION 228

| FREQ               | PERCENT             | VALUE  | MEANING                                                      |
|--------------------|---------------------|--------|--------------------------------------------------------------|
| 113<br>3766<br>432 | 2.6<br>87.4<br>10.0 | 0<br>1 | NO RESPONSE<br>Not checked<br>Checked - overnight 1AM to 6AM |
| 4311               | 100.0               | TOTALS |                                                              |

TO CHECK FOR OUT OF RANGE VALUES FOR THIS 'MARK ALL THAT APPLY' VARIABLE SEE THE FOLLOWING: L1\_T233.



the black to be

WHEN DO YOU REGULARLY WATCH TV DURING THE WEEKEND -- SATURDAYS AND SUNDAYS? T233G - I DON'T REGULARLY WATCH TV DURING THE WEEK.

#### RAW DATA

| CARD # | COLS    | LENGTH |
|--------|---------|--------|
| 04     | 118-119 | 2      |
| ·      | I       | ··     |

SAS DATASET POSITION 229

| FREQ                     | PERCENT                    | VALUE       | MEANING                                                                                                  |
|--------------------------|----------------------------|-------------|----------------------------------------------------------------------------------------------------------|
| 113<br>34<br>3308<br>856 | 2.6<br>0.8<br>76.7<br>19.9 | Å<br>0<br>1 | NO RESPONSE<br>MULTIPLE RESPONSE ERROR<br>NOT CHECKED<br>CHE