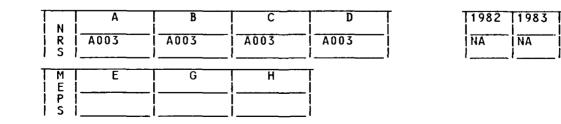

ARI Research Note 86-43

AD-A170 73'

FILE COPY

3110

THE 1984 ARI SURVEY OF ARMY RECRUITS: CODEBOOK FOR SUMMER 84 USAR AND ARNG SURVEY RESPONDENTS

Westat, Inc.

for

Contracting Officer's Representatives Timothy W. Elig and Glenda Y. Nogami