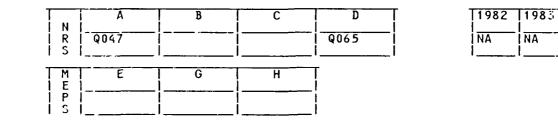

|-------------------------------------------------------|------------------------------------------------------------|---------------------------------|-----------------------------------------------------------------------------------------------------------------------------------------------------------------------------------------------------------------------------------------------------|
| 150<br>18<br>102<br>461<br>673<br>448<br>2459<br>4311 | 3.5<br>0.4<br>2.4<br>10.7<br>15.6<br>10.4<br>57.0<br>100.0 | B<br>1<br>2<br>3<br>4<br>TOTALS | NO RESPONSE<br>MULTIPLE RESPONSE ERROR<br>OUT OF RANGE<br>REGULARLY TUNE IN THE RADIO TO HEAR IT<br>SOMETIMES HEAR IT LISTEN IF IT HAPPENS TO BE<br>ON WHEN YOU TURN ON THE RADIO<br>HAVE LISTENED TO IT ONCE OR TWICE<br>HAVE NEVER LISTENED TO IT |



4 ~ 210

.

1 A 1 A

RAW DATA CARD # COLS LENGTH

080-081

| PERCENT| VALUE |

100.0 | TOTALS

3.0

0.9 2.3 29.9

32.9

14.1

16.9

SAS DATASET POSITION 210

2

А

B

1

2

3

4

04

FREQ

130

38

99

1290

1418

607

729

4311

T226 - DO YOU LISTEN TO ANY OF THE FOLLOWING RADIO PROGRAMS OR PROGRAMMING TYPES: AMERICAN TOP 40 WITH CASEY KASEM.

MEANING

NO RESPONSE

NO RESPONSE MULTIPLE RESPONSE ERROR OUT OF RANGE REGULARLY TUNE IN THE RADIO TO HEAR IT SOMETIMES HEAR IT -- LISTEN IF IT HAPPENS TO BE ON WHEN YOU TURN ON THE RADIO HAVE LISTENED TO IT ONCE OR TWICE HAVE NEVER LISTENED TO IT

| N<br>R<br>S            | A<br>Q048 | B | C | D<br>Q066 |
|------------------------|-----------|---|---|-----------|
| M<br>  E<br>  P<br>  S | E         | G | H |           |

| 1982 | 1983 |
|------|