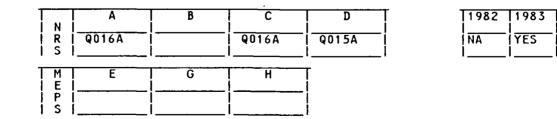

| -     | Q024  |       |   |          |      |

DO YOU REMEMBER SEEING, HEARING, OR RECEIVING ANY AIR FORCE ADVERTISING OR PROMOTIONAL MATERIAL BEFORE YOU ENLISTED: T111A - ON TELEVISION?

#### RAW DATA

1.5.5.5.5.5.1

| CARD # | COLS    | LENGTH |
|--------|---------|--------|
| 02     | 020-021 | 2      |
| SAS D  |         | ··     |

| i  | POSITION | 60 |  |
|----|----------|----|--|
| 1_ |          |    |  |

| FREQ | PERCENT | VALUE  | MEANING                 |
|------|---------|--------|-------------------------|
|      | 1.0     |        | NO RESPONSE             |
| 1983 | 46.0    | 0      | NOT CHECKED             |
| 2284 | 53.0    | 1      | CHECKED - ON TELEVISION |
|      |         |        |                         |
| 4311 | 100.0   | TOTALS |                         |



4 - 061

DO YOU REMEMBER SEEING, HEARING, OR RECEIVING ANY AIR FORCE ADVERTISING OR PROMOTIONAL MATERIAL BEFORE YOU ENLISTED: T111B - IN MAGAZINES?

## RAW DATA

| CARD # | COLS    | LENGTH     |
|--------|---------|------------|
| 02     | 022-023 | 2          |
| SAS DA |         | ' <u> </u> |

| FREQ               | PERCENT             | VALUE  | MEANING                                              |
|--------------------|---------------------|--------|------------------------------------------------------|
| 44<br>2546<br>1721 | 1.0<br>59.1<br>39.9 | 0<br>1 | NO RESPONSE<br>Not checked<br>Checked - in Magazines |
| 4311               | 100.0               | TOTALS |                                                      |

| N<br>R<br>S      | A<br>Q016B | B | C<br>Q016B | D<br>Q015B