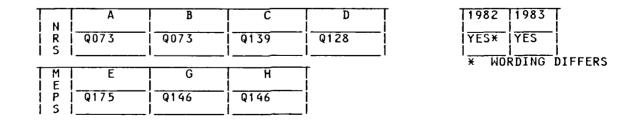

| \$2,600-\$5,199 A YEAR (ABOUT \$50~\$99 A WEEK)     |
| 391  | 9.1     | 4      | \$5,200-\$7,799 A YEAR (ABOUT \$100-\$149 A WEEK)   |
| 193  | 4.5     | 5      | \$7,800-\$10,399 A YEAR (ABOUT \$150-\$199 A WEEK)  |
| 117  | 2.7     | 6      | \$10,400-\$12,999 A YEAR (ABOUT \$200-\$249 A WEEK) |
| 62   | 1.4     | 7      | \$13,000-\$15,599 A YEAR (ABOUT \$250-\$299 A WEEK) |
| 64   | 1.5     | 8      | \$15,600-\$20,799 A YEAR (ABOUT \$300-\$399 A WEEK) |
| 18   | 0.4     | 9      | \$20,800-\$25,999 A YEAR (ABOUT \$400-\$499 A WEEK) |
| 25   | 0.6     | 10     | \$26,000 OR MORE A YEAR (MORE THAN \$500 A WEEK)    |
|      |         |        |                                                     |
| 4311 | 100.0   | TOTALS |                                                     |



T211 - WHAT TYPE OF JOB WERE YOU LAST WORKING?

# RAW DATA

| CARD # | COLS             | LENGTH |
|--------|------------------|--------|
| 04     | 046-047          | 2      |
| SAS DA | TASET<br>ION 193 | ''<br> |

1.2.2.2.2.5

| FREQ  | PERCENT | VALUE  | MEANING                                     |
|-------|---------|--------|---------------------------------------------|
|       |         |        |                                             |
| 644   | 14.9    | :      | NO RESPONSE                                 |
| _28   | 0.6     | A A    | MULTIPLE RESPONSE ERROR                     |
| 790   | 18.3    | В      | OUT OF RANGE                                |
| 229   | 5.3     | 12     | SALESWORKER                                 |
| 181   | 4.2     | 13     | OFFICE OR CLER