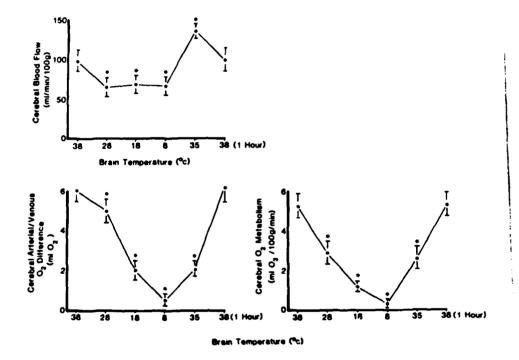

## William E. Hoffman, Ph.D. Principle Investigator Anesthesia Department Michael Reese Hospital and Medical Center Chicago, Illinois 60616

ſ

1

The research supported by funds provided by the office of Naval Research investigated the effect of deep cerebral hypothermia on cerebral oxygen consumption  $(CMRO_2)$  and cerebral blood flow (CBF) and brain electrical activity. The purpose of these studies was to determine the extent to which an animal subjected to extreme conditions of cerebral hypothermia could be rewarmed and recover cerebral function. These studies were performed in goats. In order to investigate the direct effects of brain hypothermia in these animals without the complicating factors of simultaneous cardiovascular depression, the cerebral circulation was isolated surgically and cerebral perfusion pressure maintained constant by means of an in-series perfusion pump. Blood withdrawn from the goat's own arterial blood supply could then be selectively heated or cooled by a heat exchange system before being pumped in to the isolated cerebrovascular system. Using these methods we were able to selectively cool the goat brain to temperatures of  $8^{\circ}C$  with subsequently rewarming. The results, shown in fig 1, indicate that cerebral hypothermia produced with a constant cerebral perfusion pressure produces significant decreases in CBF which are not different at brain temperatures of 28°C, 18°C or 8°C. In contrast, CMRO<sub>2</sub> decreased progressively with decreasing brain temperature, following a linear pattern from 38°C to 8°C. Both CBF and CMRO<sub>2</sub> recovered to control levels following one hour of rewarming at 38°C. Somatosensory evoked cortical potentials, shown in fig 2, showed an increase in latency and a decrease in amplitude with decreasing brain temperature but recovered substantially with

Fig. 1 CBF,  $a-vO_2$ , and CMRO<sub>2</sub> changes in eight goats during hypothermia and rewarming. Asterisks indicate difference from first (control) measure (P .05).

SOMAT=3.0 MA DURATION=0.11 RATE=5.5/sec