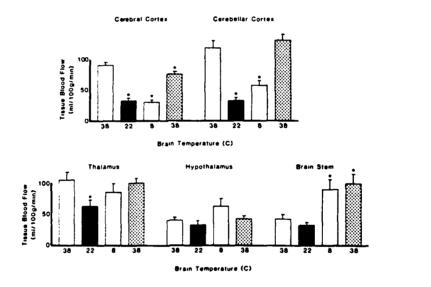

In other studies the regional CBF effects of selective cerebral hypothermia were investigated to determine whether the cerebrovascular effects of hypothermia were regionally selective. The data, shown in fig 3, indicate that cooling the brain to 8°C produced the greatest decrease in CBF in cortical brain tissues. Flow to these tissues recovered at least partially following rewarming. In contrast, subcortical structures including the thalamus, hypothalamus and brain stem showed little vasoconstriction during hypothermia. CBF also returned to at least control levels in these tissues following rewarming with the brain stem showing a prolonged hyper-perfusion state. These results indicate that the cerebrovascular effects of brain hypothermia are selective in nature, with cortical tissues showing the greatest vasoconstriction and lower brain structure less effect. They also indicate that a return to normal CBF levels upon rewarming does not indicate complete recovery of cerebrovascular perfusion. After rewarming cortical CBF is still significantly decreased while brain stem blood flow is above control levels.

Fig. 3. Regional CBF changes during hypothermia and rewarming. Significant values indicate difference from control blood flow in each tissue which was obtained with first microsphere test. From 22 to  $8^{\circ}$ C, flow increased significantly in all tissues except cerebral cortex.