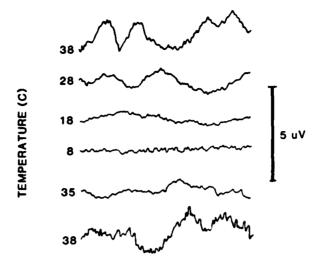

Fig. 2. Somatosensory evoked cortical potentials during hypothermia and rewarming. Supramaximal right median nerve stimulation was performed (3-mA current, 0.11-msec duration) at a rate of 5.5/sec. Sweeptime was 100 msec and the number of averaged potentials equals 500. Hypothermia produced a decrease in evoked cortical potentials and a shift to the right of each peak with recovery upon rewarming.