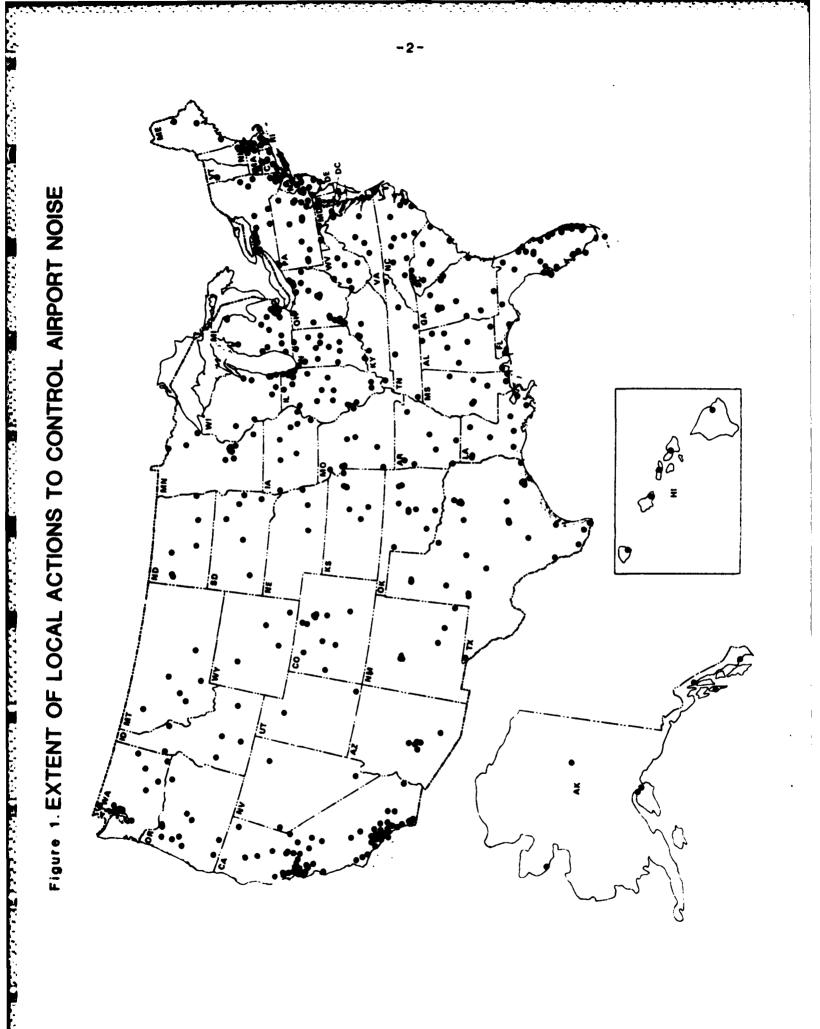

#### Extent of Local Actions

More than 540 local airports have reported taking some kind of action to reduce aircraft noise or to mitigate the effects of that noise. The geographic distribution of those airports is shown in Figure 1. As can be seen from that figure, every state has at least one airport that has taken action. Many states have six or more such airports.

While many airports reporting local noise actions have scheduled air carrier service, about one half do not. Both large and small cities initiate such actions.

The listing of local actions in this report does not infer FAA review or approval of the appropriateness, impact, or legality of such actions. Uses of the Data File