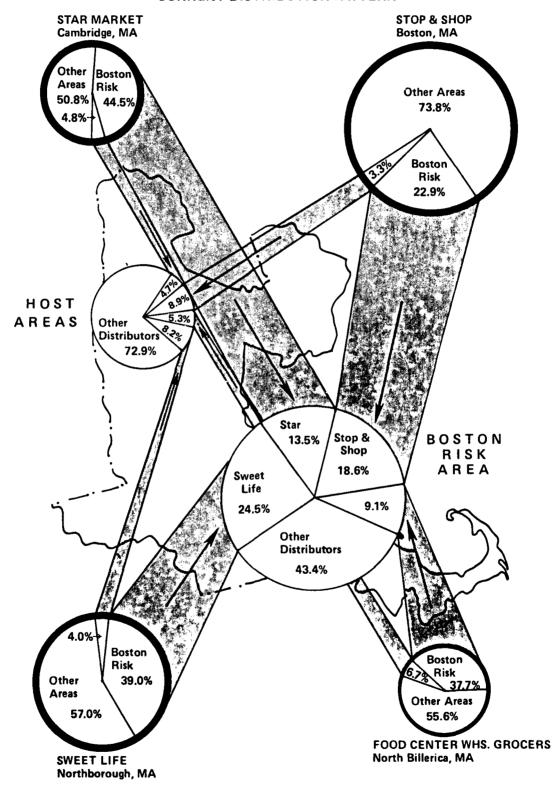

Of the distributors serving the conglomerate, Sweet Life (Northborough warehouse), Stop & Shop (Boston), Star Market (Cambridge), and Food Center (N. Billerica) account for 57% of the food stored for in-area consumption. These four distributors supply close to two-thirds of the food consumed in the Boston risk area, and 27% of the food consumed in the host areas. Out-of-state suppliers contribute about a fifth of the conglomerate's food stocks. The current annual sales volume of each distributor serving the conglomerate is listed by county in Attachment A-1.

The market share of the four major distributors serving the Boston conglomerate ranges from 8% (Food Center) to 21% (Sweet Star Market and Stop & Shop each supply 11% and 16% of the retail food stores. Exhibit 2 details the market share of these distributors in the risk and host areas. The geographic areas covered by these distributors overlap, serving primarily the major metropolitan areas in Massachusetts, including the risk areas of Lawrence-Haverhill, Lowell, Brockton, New Bedford and Worcester in addition to Boston. The service area of all four distributors extend into New Hampshire, including the risk areas of Nashua and Manchester. About a third of Stop & Shop's food stocks are reserved for residents in Connecticut, primarily those living in the risk areas of Hartford, New Haven, Bridgeport and Bristol. In addition, portions of Sweet Life's, Star Market's and Stop & Shop's supplies are shipped to Rhode Island, primarily to the Providence-Pawtucket-Warwick risk area.

Exhibit 1
BOSTON RISK AREA CONGLOMERATE
EVACUATION PATTERN

Exhibit 2

MAJOR SOURCES OF SUPPLY TO
BOSTON RISK AREA CONGLOMERATE
CURRENT DISTRIBUTION PATTERN

D