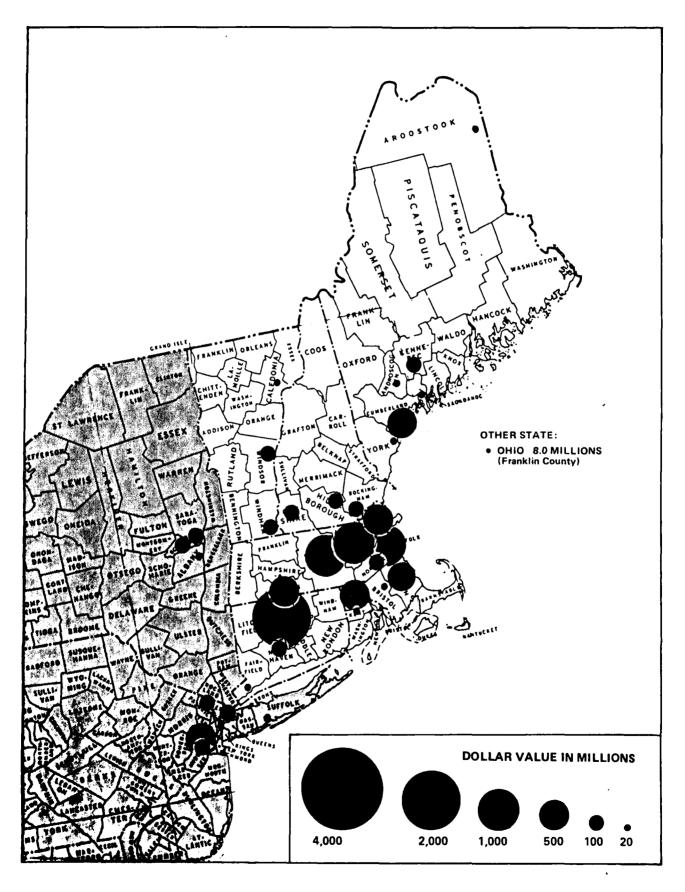

### DOLLAR VOLUME OF MAJOR FOOD DISTRIBUTION CENTERS REGION I

D

### REGION I

Nearly 90% of the food consumed in FEMA Region I is warehoused within the region. The table below summarizes the source and magnitude of all shipments from warehouses to supermarkets within the region. Two states, Massachusetts and Maine, are largely self-sufficient, warehousing nearly 75% of their food supplies within their own borders. New Hampshire and Vermont are heavily dependent on out-of-state warehouses for food shipments, with only 34% and 25%, respectively, of their food supplies stored within the state boundaries. In the case of Vermont, a substantial portion (34%) of the state's food stocks come from another region (New York in Region II), highlighting a need for interregional coordination.

### SUMMARY OF INTRA- AND INTER-REGIONAL FOOD SHIPMENTS (Warehouse to Supermarket)

ם

| 5544               | Intra-Regional    | Shipments    | Shipment<br>Out of-R |              | Total Food<br>Shipments |
|--------------------|-------------------|--------------|----------------------|--------------|-------------------------|
| FEMA<br>Region No. | (\$ Million/Year) | (% of Total) | (\$ Million/Year)    | (% of Total) | (\$ Million/Year)       |
| 1                  | 8,352             | 90.4         | 884                  | 9.6          | 9,236                   |
| 2                  | 15,771            | 89.9         | 1,768                | 10.1         | 17,539                  |
| 3                  | 16,077            | 86.7         | 2,474                | 13.3         | 18,551                  |
| 4                  | 31,061            | 95.6         | 1,432                | 4.4          | 32,493                  |
| 5                  | 31,795            | 93.8         | 2,114                | 6.2          | 33,909                  |
| 6                  | 19,171            | 92.5         | 1,548                | 7.5          | 20,719                  |
| 7                  | 8,889             | 93.8         | 588                  | 6.2          | 9,478                   |
| 8                  | 5,127             | 89.4         | 609                  | 10.6         | 5,736                   |
| 9                  | 22,405            | 99.6         | 98                   | 0.4          | 22,503                  |
| 10                 | 6,160             | 89.9         | 691                  | 10.1         | 6,851                   |
|                    |                   |              |                      |              |                         |