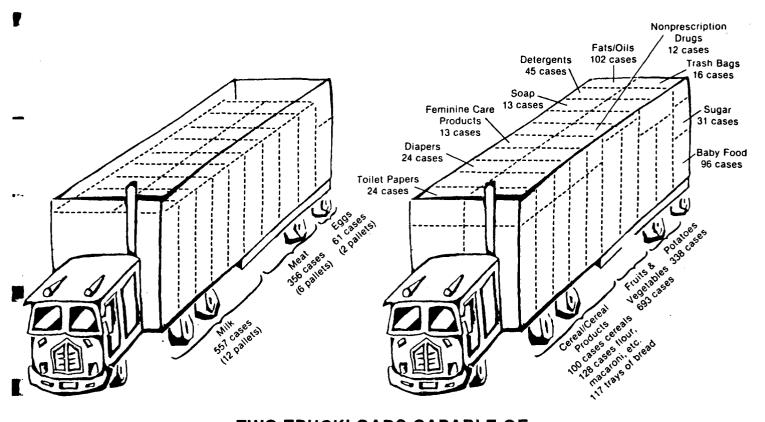

Section 3.B.2 also shows the percentage of truck capacity by weight and volume devoted to the shipment of critical foodstuffs. As an additional planning aid, this information is broken down into case- and pallet-loadings for two truckloads capable of feeding 3,800 citizens (See Attachment B). Suggested shipping