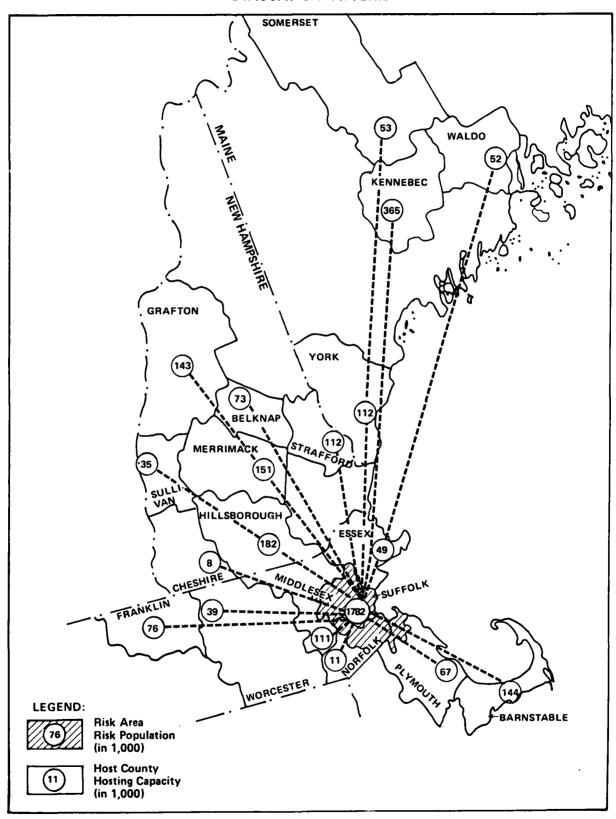

### BOSTON RISK AREA CONGLOMERATE SUMMARY OF EXISTING FOOD DISTRIBUTION SYSTEM

Under crisis relocation conditions, approximately 1,782,000 residents currently living in the Boston risk area (which includes Suffolk county, and portions of Middlesex, Norfolk and Plymouth counties) will have to relocate to lower-risk host areas in Massachusetts, Maine and New Hampshire. Exhibit 1 illustrates the evacuation pattern of the Boston risk area.

Exhibit 1
BOSTON RISK AREA CONGLOMERATE
EVACUATION PATTERN

Exhibit 2

MAJOR SOURCES OF SUPPLY TO
BOSTON RISK AREA CONGLOMERATE
CURRENT DISTRIBUTION PATTERN

D