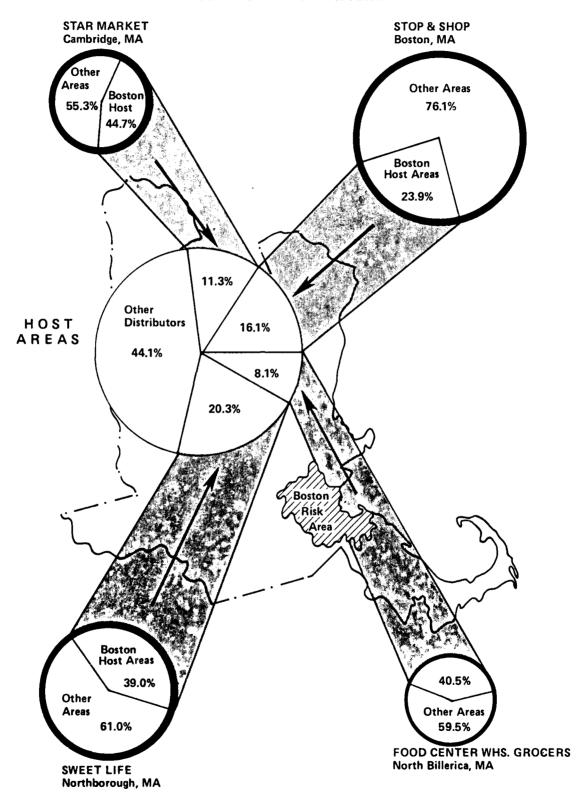

### BOSTON RISK AREA CONGLOMERATE PROPOSED FOOD DISTRIBUTION SYSTEM ADJUSTMENTS FOR CRISIS RELOCATION

The chief adjustment in the food distribution system in support of the crisis relocation strategy entails the shift of supplies from risk area retail outlets to host area retail outlets and mass feeding centers. In general, wholesale warehouses serving the Boston risk population before evacuation will continue to do so after evacuation by shifting deliveries from their risk area stores to their host area stores. market share of each of the four major distributors serving the Boston conglomerate under relocation is displayed in Exhibit 3. Food will be delivered to relocatees through a combination of retail outlets and mass feeding centers. Wholesale warehouses with no host-area outlets will supply mass feeding centers directly. Major food processing activities in the risk area will continue operations throughout the evacuation period. Detailed reallocation plan for each distributor serving the conglomerate may be found in Attachment A-2.

Exhibit 3

MAJOR SOURCES OF SUPPLY TO
BOSTON RISK AREA CONGLOMERATE
POST-RELOCATION PATTERN

DT