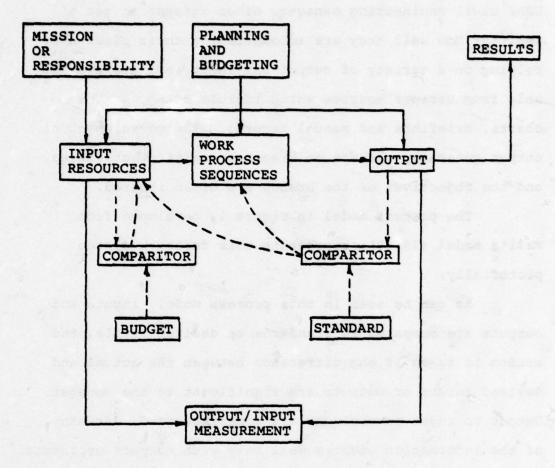

from Mali's model (25:49), represents this feedback system pictorially.

As can be seen in this process model, inputs and outputs are compared to standards or desired levels, and action is taken if the difference between the actual and desired inputs or outputs are significant to the manager. Output to input comparisons are sometimes used, but many of the information sources deal only with outputs or inputs. Also there is no formal link between goals and desired results, and no comparison process between actual results and desired results. This is generally the case in service organizations because goals are often obscured and a formal statement of desired results is often nonexistent (3:141). This situation presently exists within base level USAF civil engineering squadrons (11:70-80).



Fig. 1. Feedback System Process Model (25:49)

26

24-20

they are were

12

Our productivity model expands the process model of Figure 1 to include these overlooked yet vitally important functions. A formal statement of strategic level organizational goals, more specific branch level objectives, and specific results of combinations of activities supporting these objectives will be the vehicle used to close this link. Figure 2 represents the process model we have used to incorporate these omissions. As can be seen, in addition to the desired results of the base level USAF civil engineering organization activities, a formal statement of the desired results of the organization's activities as perceived by higher headquarters, base/wing commanders, and serviced organizations and individuals