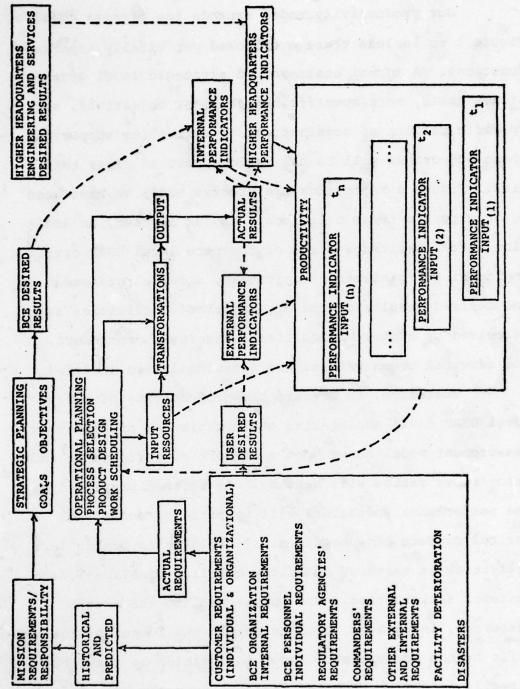

commanders, and serviced organizations and individuals are included.

Therefore, to measure the productivity of a base level USAF civil engineering organization, a productivity measurement model based upon a network of performance indicator/input ratios will be used. As defined previously, the performance indicators will be ratio of actual to desired outputs of specific civil engineering branch level activities in terms of quantity, quality, timeliness, and customer satisfaction. The inputs will be the total resources, in dollars, used to obtain the output of the specific branch activities. Input information is available directly from the automated products from the Base Engineer Automated Management System (BEAMS), as outlined in AFM 171-200, and the Resource Management System automated



Fig. 2. Civil Engineering Feedback System Process Model

A REAL PROPERTY OF A REAL OF A

28

7 200 200

products as outlined in AFM 178-6. Therefore, the productivity measurement will be accomplished at the organization and branch levels, and will not directly measure individual worker productivity. The productivity measurements will be computed periodically and can be compared to previous period measurement to allow for trend analysis. This model is depicted in Figure 3. The productivity for a branch is equal to the sum of that branch's performance indicators for all of its objectives and goals, divided by the total number of performance indicators, divided by the total input to the branch, expressed in dollars. The performance indicator must be designed such that its value increases as