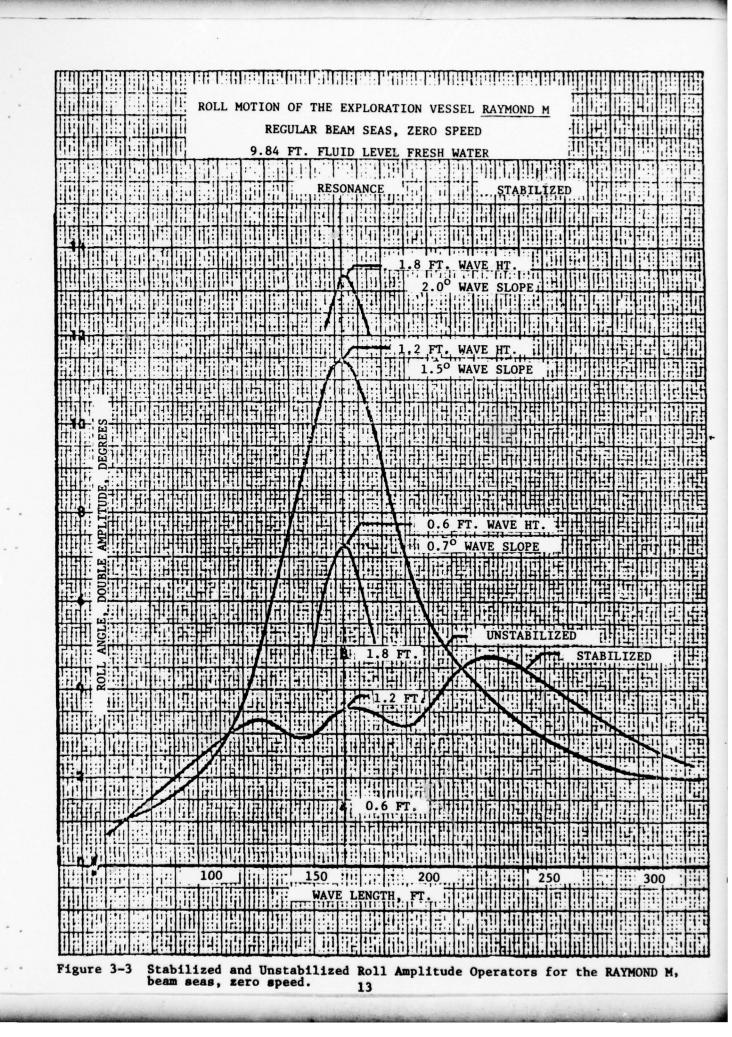

63' x 1.5'                       | o                | 4.3                     | 12.5                      | 65.6               |
| 9          | 163' x 1.8'                       | 0                | 5.4                     | 13.4                      | 59.7               |
| 10         | 163' x 1.2'                       | 5                | 3.6                     | 11.2                      | 67.7               |
| 10         | 163' x 1. 2'                      | 10               | 3.3                     | 10.0                      | 67.0               |
| 10         | 163' x 1.2'                       | 14               | 2.0                     | 4.4                       | 54.5               |

# Table 3-3 <u>Results of the RAYMOND M Model Tests</u> in Regular Waves

1

-

10 14 14



is impossible to draw any conclusions regarding the percentage roll reduction (rms, significant, etc.) to be expected in the actual vessel operation at sea. The percentages of roll reduction shown for each regular wave condition are not truly representative of what the ship will see in a real sea. However a letter sent by Mobil Oil Corporation, Geophysical Services, owners of the RAYMOND M to J. J. McMullen Associates expresses a clear indication of customer satisfaction with the system.

2. <u>Model Test Results for the Offshore Supply Vessel IMPERIAL</u> <u>SERVICE</u> (ref. 3).

The IMPERIAL SERVICE was one of four offshore supply vessels retrofitted with the FLUME system for Zapata Marine Service, Inc. in 1970. The installation of these tanks was prompted by the need to reduce heavy