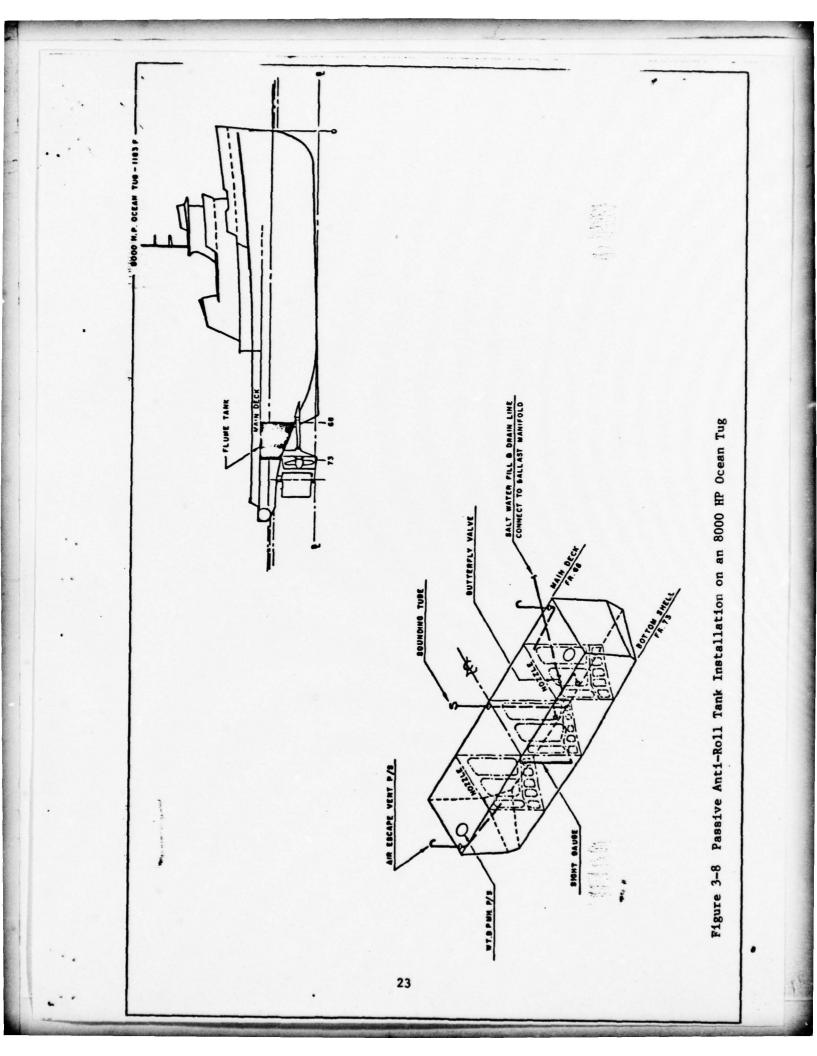

e supply vessel hulls would not be as clear and straight forward as in the case of a rounded hull.

Figure 3-7 shows the results of full scale tests conducted in 1971 onboard the IMPERIAL SERVICE. As expected, significant roll reduction is achieved with the tanks.

#### 3. Other Flume Tank Installations

In addition to the two vessels discussed above, J. J. McMullen has installed passive anti-roll tanks in other offshore supply vessels of similar size to the T-AGOS. Examples of these are shown in Figure 3-8 which is an 8,000 HP ocean tug and in Figure 3-9 which is a 185 utility supply vessel. The latter is currently under construction at Mangone Shipyards in Houston, Texas, and is of the hard chine type. In both the tug and the utility vessel the tanks are installed aft and below deck.







#### 3.3 INPUTS FROM OFFSHORE SUPPLY VESSEL BUILDERS AND OPERATORS

In order to obtain information concerning the construction practices of builders and the experience of operators of offshore supply vessels a questionnaire was prepared and mailed to the companies listed in Table 3-6. A copy of the questionnaire is given in Appendix III.

Rather than waiting for the return of the completed questionnaires it was decided to expedite the survey by following up our mailing with telephone calls to some of the larger builders and operators in order to get their opinions concerning tank performance in their vessels. The following is a summary of these communications. In each case the telephone number of the representative contacted is given for future reference.

### 1. Zapata Marine Service,