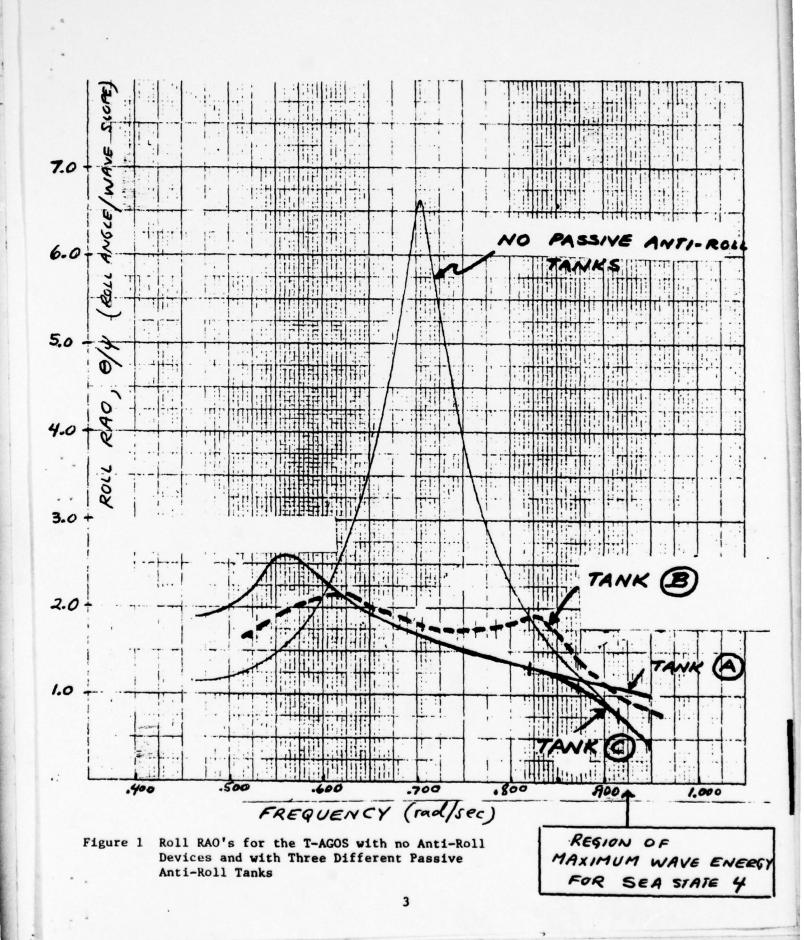

h different frequency of period distribution characteristics which is of interest for computing the motion statistics. As it turned out tanks A and B resulted in rms and significant roll angle reductions of about 19% in Sea State 4 which is not considered to be substantial enough to justify the installation of tanks. However, since the objective was to reduce the roll response in Sea State 4 the next obvious step was to arrive at a Response Amplitude Operator which not only gave the reduced roll response peak but one which had the desired shape in the region where the peak energy of Sea State 4 lied. The end result was tank C which indeed gave larger rms and significant roll angle reductions of 45% in beam seas. Having arrived at this conceptual tank based entirely on its desired dynamic



characteristics, the next step would be to design this tank for the T-AGOS without paying serious space and static stability penalties.

In view of these observations and calculations it became evident that a useful and necessary input into the T-AGOS design effort would be the opinion of offshore supply vessel builders and operators regarding their experience with passive anti-roll tanks in this type of vessel.

This report presents a summary of the findings of this survey.

#### 2.0 SCOPE AND OBJECTIVES

The overall scope of this survey was to obtain specific information concerning the operational experience of double chined offshore supply vessels equipped with passive anti-roll tanks and of size and proportions similar to the T-AGOS hull. The main objective was to establish the gener