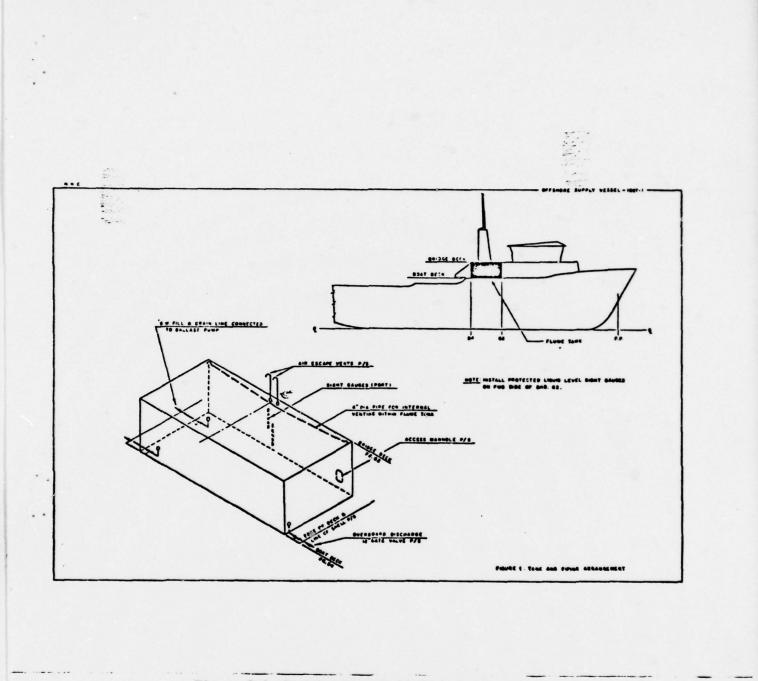

The roll response was determined by conducting tests in regular beam and bow seas. The results of the beam sea tests are shown in Figure 3-5 for the tank-stabilized and unstabilized model with and without bilge keels. In addition to the reduction in roll due to the tanks a significant roll reduction is achieved with the use of bilge keels. Figure 3-6 shows the roll response amplitude operator (roll angle/wave slope vs. frequency ratio) for the IMPERIAL SERVICE. Also, Figure 3-6 gives roll RAO's for vessels of similar size but with single and double chined hulls. The particulars of these chined vessels are given in Table 3-5. From Figure 3-6 it is obvious that chined vessels respond less in roll than rounded hulls. In fact, the McMullen report makes the following statement:

15

-----

-





έ.

.

adare 2

5-

# Table 3-4 Principal Characteristics of the M/V IMPERIAL SERVICE

yestare . .

772

.

# M/V IMPERIAL SERVICE

| LBP (ft)                   | 163.0       |
|----------------------------|-------------|
| Beam (ft)                  | 38.5        |
| Depth (ft)                 | 17.0        |
| Displacement (lt)          | 1400 - 1800 |
| Draft (ft)                 | 15 (approx) |
| Metacentric Height (GM-ft) | 4.5 - 6.5   |
| Natural Roll Period (sec)  | 7.0         |
| Bilge Keels                | 12" x 49'   |

Imperial Service Class Vessels Model 4168<sup>2</sup> - JJM 1087-1

.



. 18

..



Figure 3-6 Comparison of Roll Response Amplitude Operators for Offshore Supply Vessels of Differing Hull Form

.

. .

| Table 3-5 | Principal Characteristics of Chined Offs