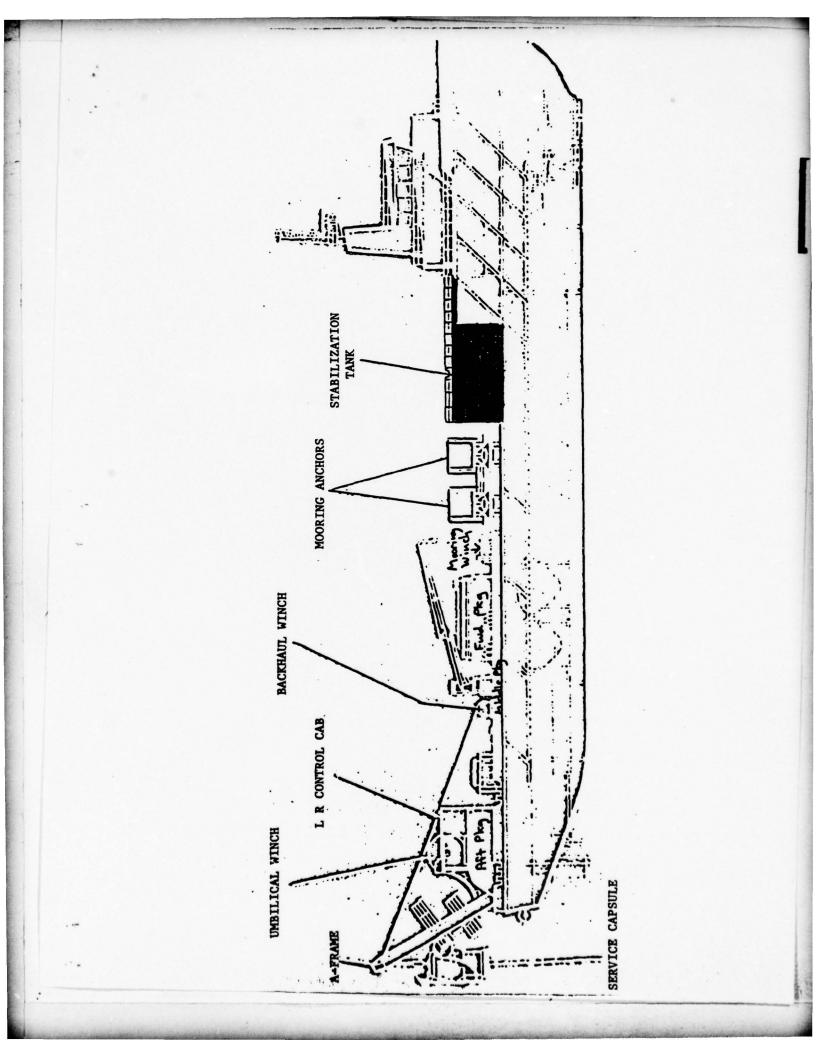

|                                                                                              |                                                                                                       | She is able to carry in ex<br>of one mile of pipe, putting<br>her among the largest supply<br>vessels currently in operation | VII Star Arcturus is designed<br>to service offshore rigs and<br>platforms in waters anywhere<br>in the world | for the most economic rate.<br>Built to Lloyds highest<br>class + 100 AL and DTI class | Star Arcturus and her sis<br>ship Star Canopus are a new<br>generation of specialist pipe<br>carrying vessels which have t<br>designed to give the chartere<br>the maximum amount of deck |

;

-----



# APPENDIX VI

# ROLL STABILIZATION BIBLIOGRAPHY

. .

MRIS RUN NO. M000199 SELECTIONS C.I. SHIP MOTIONS - GROUP I

21 130682

ROLL COMPUTER

Russ, JE

PUBLICATION:

Department of the Navy; Washington, D.C.; 130682

Patent; #AD-D001 361/5; 12 Nov 74; 4 pp #PAT-APPL-415 693

SUMMARY:

The patent relates to a device whereby a ship mounted stabilizer roll tank is instrumented to generate signals indicative of the tank moment. The ship is also instrumented to generate signals indicative of its actual roll. The measured tank moment is weighted to yield a signal indicative of the difference between the actual stabilized roll and the estimated unstabilized roll.

SUPPLEMENTAL NOTE:

Government-owned invention avilable for licensing. Patent application filed 14 Nov 73.

SOURCE:

National Technic