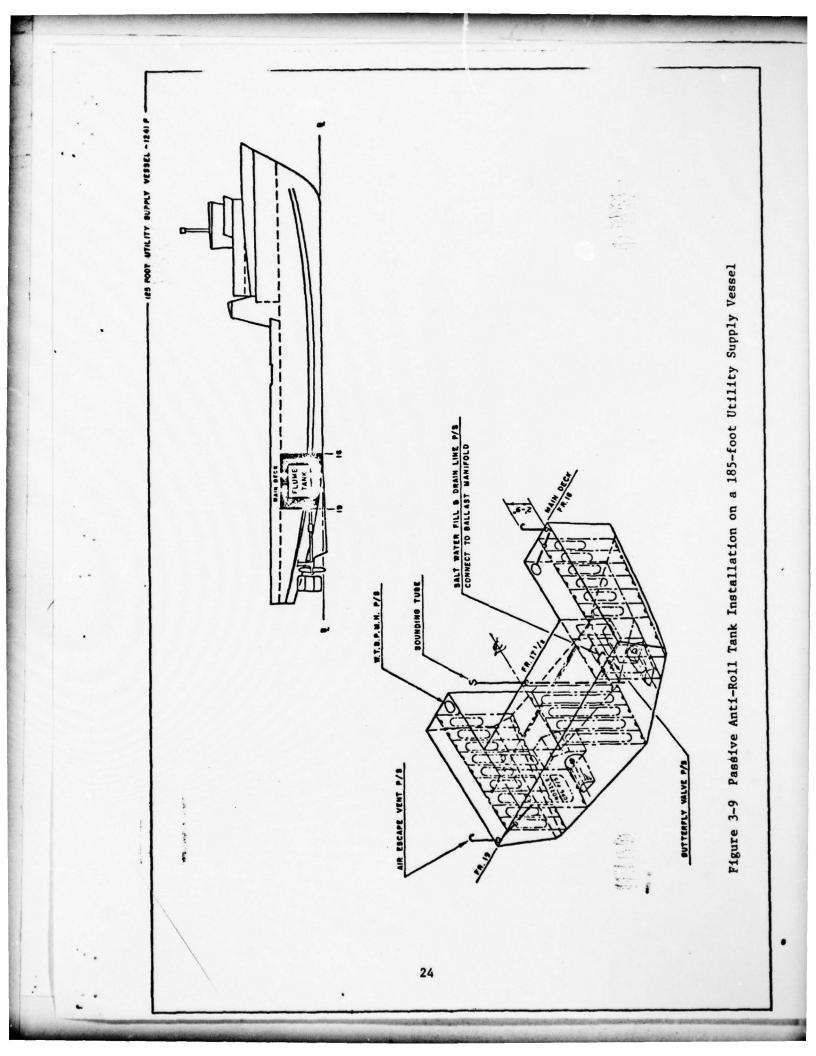

supply vessel hulls would not be as clear and straight forward as in the case of a rounded hull.

Figure 3-7 shows the results of full scale tests conducted in 1971 onboard the IMPERIAL SERVICE. As expected, significant roll reduction is achieved with the tanks.

#### 3. Other Flume Tank Installations

In addition to the two vessels discussed above, J. J. McMullen has installed passive anti-roll tanks in other offshore supply vessels of similar size to the T-AGOS. Examples of these are shown in Figure 3-8 which is an 8,000 HP ocean tug and in Figure 3-9 which is a 185 utility supply vessel. The latter is currently under construction at Mangone Shipyards in Houston, Texas, and is of the hard chine type. In both the tug and the utility vessel the tanks are installed aft and below deck.







#### 3.3 INPUTS FROM OFFSHORE SUPPLY VESSEL BUILDERS AND OPERATORS

In order to obtain information concerning the construction practices of builders and the experience of operators of offshore supply vessels a questionnaire was prepared and mailed to the companies listed in Table 3-6. A copy of the questionnaire is given in Appendix III.

Rather than waiting for the return of the completed questionnaires it was decided to expedite the survey by following up our mailing with telephone calls to some of the larger builders and operators in order to get their opinions concerning tank performance in their vessels. The following is a summary of these communications. In each case the telephone number of the representative contacted is given for future reference.

### 1. Zapata Marine Service, I