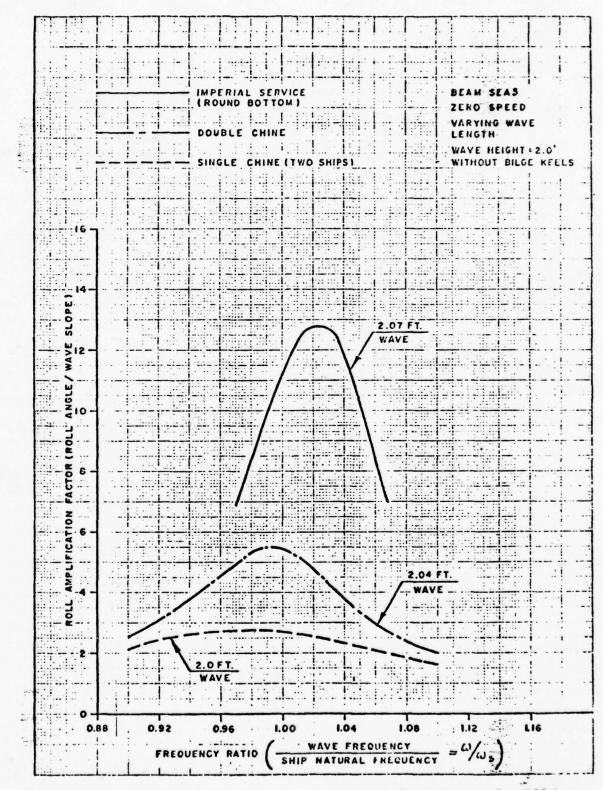

ble 3-5. From Figure 3-6 it is obvious that chined vessels respond less in roll than rounded hulls. In fact, the McMullen report makes the following statement:

15

-----

-





έ.

.

adare 2

5-

# Table 3-4 Principal Characteristics of the M/V IMPERIAL SERVICE

yestare . .

772

.

# M/V IMPERIAL SERVICE

| LBP (ft)                   | 163.0       |
|----------------------------|-------------|
| Beam (ft)                  | 38.5        |
| Depth (ft)                 | 17.0        |
| Displacement (lt)          | 1400 - 1800 |
| Draft (ft)                 | 15 (approx) |
| Metacentric Height (GM-ft) | 4.5 - 6.5   |
| Natural Roll Period (sec)  | 7.0         |
| Bilge Keels                | 12" x 49'   |

Imperial Service Class Vessels Model 4168<sup>2</sup> - JJM 1087-1

.



. 18

..



Figure 3-6 Comparison of Roll Response Amplitude Operators for Offshore Supply Vessels of Differing Hull Form

.

. .

| Table 3-5 | Principal Characteristics of Chined Offshore |
|-----------|----------------------------------------------|
|           | Supply Vessels of Similar Size as the        |
|           | IMPERIAL SERVICE                             |

ź

| Characteristic                         | Double<br>Chine | Single<br>Chine | Single<br>Chine |
|----------------------------------------|-----------------|-----------------|-----------------|
| Length Overall (feet)                  | 165.0           | 165.0           | 165.0           |
| Length Between Perpendiculars (feet)   | 160.0           | 160.0           | 160.0           |
| Breadth, Moulded (feet)                |