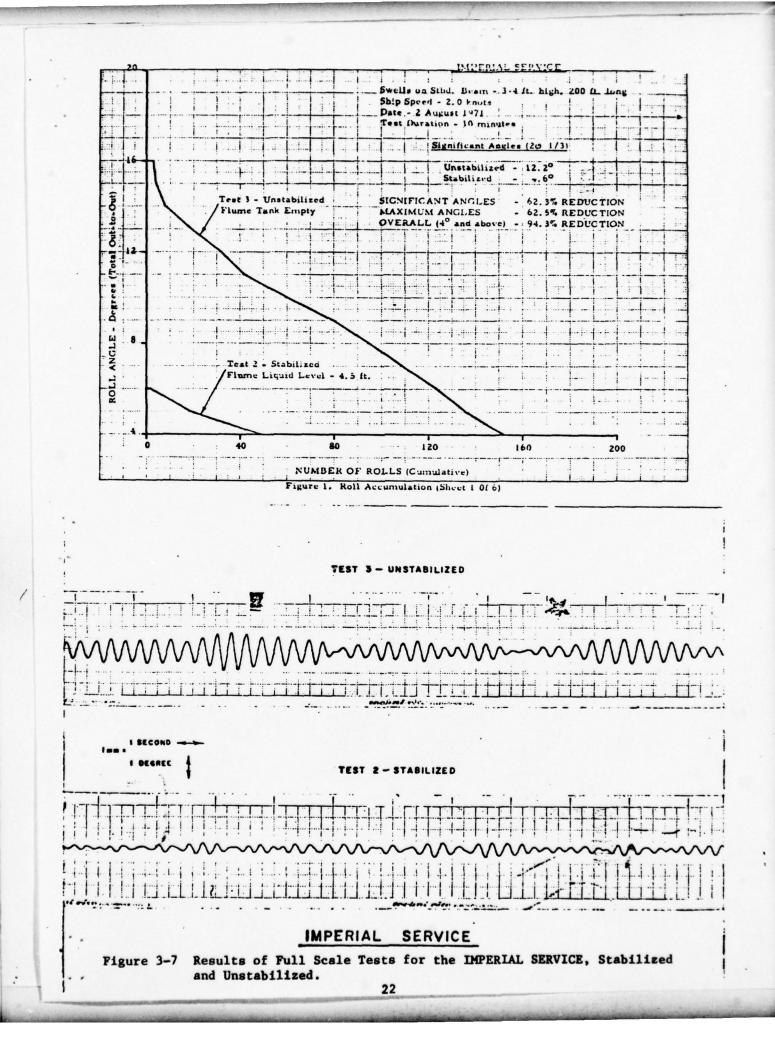

ore supply vessel hulls would not be as clear and straight forward as in the case of a rounded hull.

Figure 3-7 shows the results of full scale tests conducted in 1971 onboard the IMPERIAL SERVICE. As expected, significant roll reduction is achieved with the tanks.

#### 3. Other Flume Tank Installations

In addition to the two vessels discussed above, J. J. McMullen has installed passive anti-roll tanks in other offshore supply vessels of similar size to the T-AGOS. Examples of these are shown in Figure 3-8 which is an 8,000 HP ocean tug and in Figure 3-9 which is a 185 utility supply vessel. The latter is currently under construction at Mangone Shipyards in Houston, Texas, and is of the hard chine type. In both the tug and the utility vessel the tanks are installed aft and below deck.







#### 3.3 INPUTS FROM OFFSHORE SUPPLY VESSEL BUILDERS AND OPERATORS

In order to obtain information concerning the construction practices of builders and the experience of operators of offshore supply vessels a questionnaire was prepared and mailed to the companies listed in Table 3-6. A copy of the questionnaire is given in Appendix III.

Rather than waiting for the return of the completed questionnaires it was decided to expedite the survey by following up our mailing with telephone calls to some of the larger builders and operators in order to get their opinions concerning tank performance in their vessels. The following is a summary of these communications. In each case the telephone number of the representative contacted is given for future reference.

### 1. Zapata Marine Servic