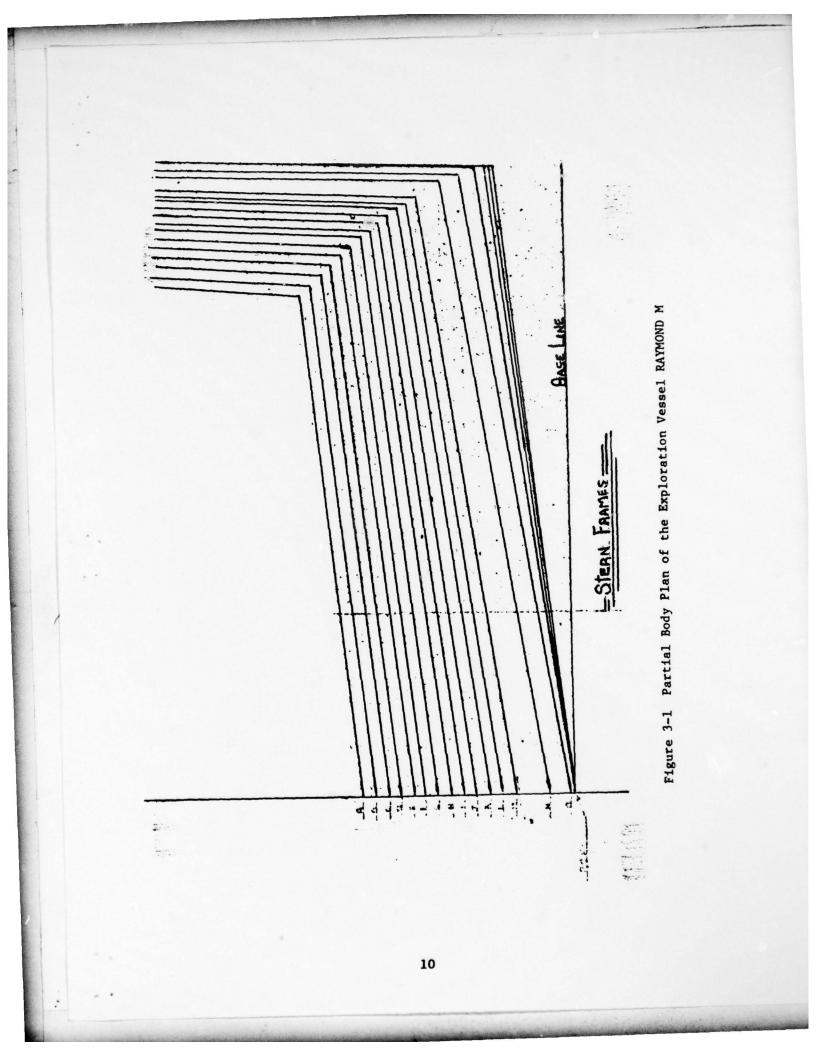

|
| Displacement                                         | 13.7 5  | K and a second se |

\* Salt Water

1 -

and the second

1





Figure 3-2 1/24 Scale Model of the Exploration Vessel RAYMOND M

|            |                                   |                  |                         | ****                      |                    |
|------------|-----------------------------------|------------------|-------------------------|---------------------------|--------------------|
| Fig<br>No. | Wave Condition $(L_w \times H_w)$ | Speed<br>(Knots) | Stab. Roll<br>(Degrees) | Unstab. Roll<br>(Degrees) | % Red.<br>of Model |
| 8          | 163' × 1. 2'                      | O                | 3.6                     | 11.4                      | 68.4               |
| 9          | 163' x 0.5'                       | 0                | 1.2                     | 6.4                       | 81.3               |
| 9