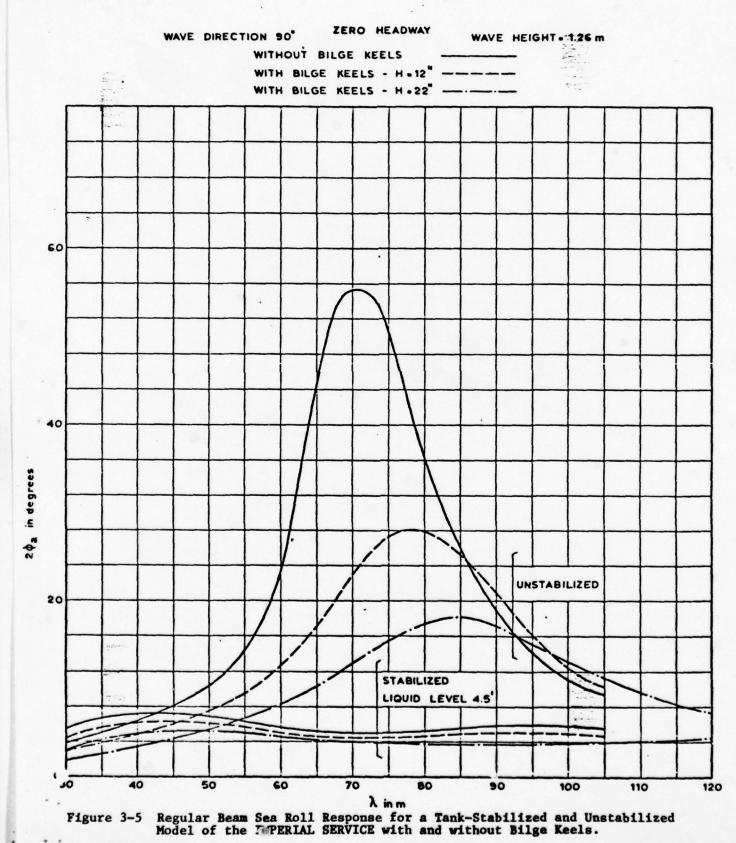

given in Table 3-5. From Figure 3-6 it is obvious that chined vessels respond less in roll than rounded hulls. In fact, the McMullen report makes the following statement:

15

-----

-





έ.

.

adare 2

5-

# Table 3-4 Principal Characteristics of the M/V IMPERIAL SERVICE

yestare . .

772

.

# M/V IMPERIAL SERVICE

| LBP (ft)                   | 163.0       |
|----------------------------|-------------|
| Beam (ft)                  | 38.5        |
| Depth (ft)                 | 17.0        |
| Displacement (lt)          | 1400 - 1800 |
| Draft (ft)                 | 15 (approx) |
| Metacentric Height (GM-ft) | 4.5 - 6.5   |
| Natural Roll Period (sec)  | 7.0         |
| Bilge Keels                | 12" x 49'   |

Imperial Service Class Vessels Model 4168<sup>2</sup> - JJM 1087-1

.



. 18

..



Figure 3-6 Comparison of Roll Response Amplitude Operators for Offshore Supply Vessels of Differing Hull Form

.

. .

| Table 3-5 | Principal Characteristics of Chined Offshore |
|-----------|----------------------------------------------|
|           | Supply Vessels of Similar Size as the        |
|           | IMPERIAL SERVICE                             |

ź

| Characteristic                         | Double<br>Chine | Single<br>Chine | Single<br>Chine |
|----------------------------------------|-----------------|-----------------|-----------------|
| Length Overall (feet)                  | 165.0           | 165.0           | 165.0           |
| Length Between Perpendiculars (feet)   | 160.0           | 160.0           | 160.0           |
| Breadth, Moulded (feet)