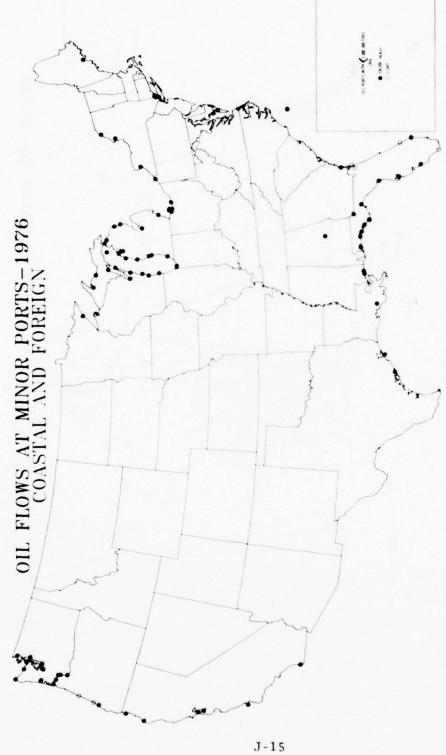

### LIST OF ILLUSTRATIONS (CONTINUED)

| Figure |                                                                                               | Page  |
|--------|-----------------------------------------------------------------------------------------------|-------|
| J-3.   | PORTS WITH OVER 1 MILLION TONS FLOW OF LIGHT OILS IN 1976 (COASTAL AND FOREIGN)               | J-13  |
| J-4.   | PORTS WITH OVER 1 MILLION TONS FLOW OF LIGHT OILS IN 1976 (INTERNAL AND LOCAL)                | J-14  |
| J-5.   | PORTS WITH TOTAL OIL FLOW OF LESS THAN 1 MILLION TONS IN 1976 (COASTAL AND FOREIGN)           | J-15  |
| J-6.   | PORTS WITH TOTAL OIL FLOW OF LESS THAN 1 MILLION TONS IN 1976 (INTERNAL AND LOCAL)            | J-16  |
| K-1.   | GRAPHICAL SOLUTION OF (14)                                                                    | K-6   |
| L-1.   | PERCENT ERROR IN ESTIMATE OF $P(x)$ AS A FUNCTION OF EXPECTED NUMBER $\overline{n}$ OF SPILLS | L - 3 |
| L-2.   | PROBABILITY OF MULTIPLE SPILLS                                                                | L-11  |
|        | LIST OF TABLES                                                                                |       |
| Table  |                                                                                               | Page  |
| C-1.   | CRUDE AND PRODUCT IMPORTS IN 1985 (1) (THOUSANDS OF LONG TONS)                                | C - 2 |
| C-2.   | CRUDE AND PRODUCT COASTAL FLOWS IN 1985 (THOUSANDS OF LONG TONS)                              | C - 3 |
| F-1.   | PARAMETERS FOR THREE HH3-F MISSIONS                                                           | F - 4 |
| F-2.   | PARAMETERS FOR TWO HC130 AIRCRAFT                                                             | F-6   |
| н-1.   | USCG VESSEL UTILIZATION FOR FY1975 <sup>(1)</sup> BY TYPE                                     | H-13  |
| H-2.   | VESSEL UTILIZATION FOR FY1975 <sup>(1)</sup> BY DISTRICT <sup>(2)</sup>                       | H-14  |
| H-3    | USCG CUTTER AND BOAT SPEEDS USCG DISTRICT                                                     | H-15  |