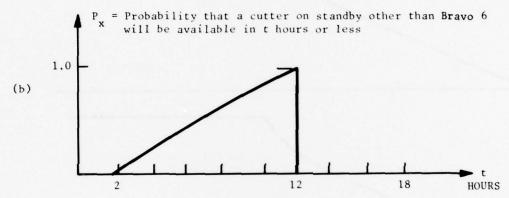

e or more boats will be available in t hours or less is

$$P_B(t) = 1 - (1 - P_{uB})^{N_{uB}} (1 - P_S)^{N_S}$$
 (2)

where  $P_{uB}$  and  $P_{S}$  are the probability functions of t shown in Figures H-1(c) and H-3(c) for boats underway and in standby status.

In (1) and (2), the numbers  ${\rm N}_{uC},~{\rm N}_{uB},~{\rm N}_{6},$  etc., have the following meanings:

 $N_{\rm uC}$  = Average number of cutters of the given type, speed V, underway at any time in the District

 $N_6$  = Average number of cutters of given type, on Bravo-6 status, at any one port of the district

 $N_X$  = Same as  $N_6$ , but for Bravo-X status

x = distance of equipment site along coast; y = distance of vessel underway along coast



FIGURE H-1. DISTRIBUTION OF AVAILABILITY TIMES FOR VESSELS UNDERWAY











FIGURE H-2. ASSUMED DISTRIBUTION OF AVAILABILITY TIMES FOR BOATS AND CUTTERS ON READY STATUS



FIGURE H-3. PROBABILITY OF CUTTER AVAILABILITY IN t HOURS OR LESS (a-d).



FIGURE H-3. PROBABILITY OF CUTTER AVAILABILITY IN t HOURS OR LESS (e-h).



FIGURE H-3. PROBABILITY OF CUTTER AVAILABILITY IN t HOURS OR LESS (i)



FIGURE H-4. PROBABILITY OF BOAT AVAILABILITY IN t HOURS OR LESS (a-d).



FIGURE H-4. PROBABILITY OF BOAT AVAILABILITY IN t HOURS OR LESS (e-h)



FIGURE H-4. PROBABILTY OF BOAT AVAILABILTY IN t HOURS OR LESS (i)

- $N_{u\,B}^{}$  = Average number of boats of given type, speed V, underway at any time in the District
- $N_S$  = Average number of boats of given type, on standby status, at any one port of the district.

Note: Port is used above to designate a US Coast Guard