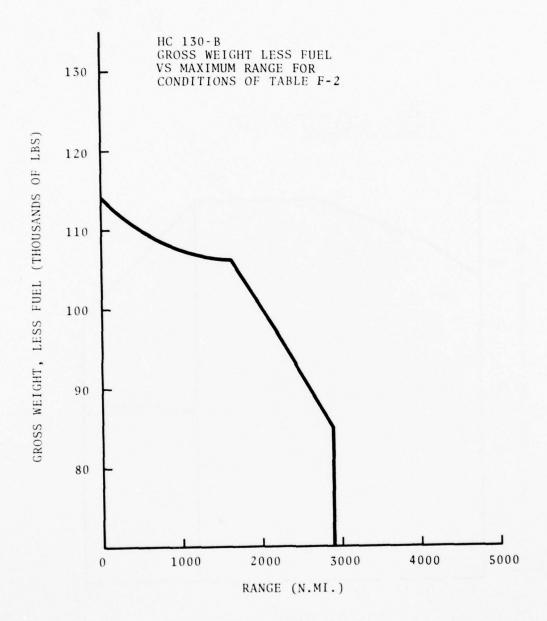

### LIST OF ILLUSTRATIONS

| Figure | Į.                                                                                                             | Page  |
|--------|----------------------------------------------------------------------------------------------------------------|-------|
| B-1.   | OUTFLOW RATE ESTIMATES FOR SHOWA MARU STRANDING                                                                | B - 4 |
| B-2.   | OUTFLOW RATE ESTIMATES FOR METULA STRANDING                                                                    | B - 7 |
| B-3.   | OUTFLOW RATE ESTIMATES FOR ARGO MERCHANT STRANDING.                                                            | B - 8 |
| B-4.   | OUTFLOW RATE ESTIMATES FOR AMOCO CADIZ STRANDING                                                               | B-10  |
| E-1.   | PORTS WITH MORE THAN TEN FEET MINIMUM DEPTH AT CARGO PIER AND IN CHANNEL, AND HAVING A LIFT OR CRANE AVAILABLE | E-9   |
| E-2.   | PORTS WITH MORE THAN FIFTEEN FEET MINIMUM DEPTH AT CARGO PIER AND IN CHANNEL                                   | E-10  |
| F-1.   | PAYLOAD-RANGE RELATIONS FOR HH3F HELICOPTER                                                                    | F - 3 |
| F-2.   | GROSS WEIGHT-FUEL RESTRICTIONS FOR HC130-B AIRCRAFT                                                            | F-8   |
| F-3.   | GROSS WEIGHT-RANGE RELATIONS FOR HC130-B AIRCRAFT                                                              | F-9   |
| F-4.   | GROSS WEIGHT-FUEL RESTRICTIONS FOR HC130-H                                                                     | F-10  |
| F-5.   | GROSS WEIGHT-RANGE RELATION FOR HC130-H AIRCRAFT                                                               | F-11  |
| H-1.   | DISTRIBUTION OF AVAILABILITY TIMES FOR VESSELS UNDERWAY                                                        | H - 4 |
| H-2.   | ASSUMED DISTRIBUTION OF AVAILABILITY TIMES FOR BOATS AND CUTTERS ON READY STATUS                               | H-5   |
| H-3.   | PROBABILITY OF CUTTER AVAILABILITY IN t HOURS OR LESS                                                          | H-6   |
| H-4.   | PROBABILITY OF BOAT AVAILABILITY IN t HOURS OR LESS                                                            | H-9   |
| I-1.   | U.S. COAST GUARD BASES, STATIONS, A/N STATIONS AND LORAN STATIONS IN THE 48 STATES                             | I - 2 |
| I-2.   | USCG AND DOD AIR BASES IN THE 48 STATES                                                                        | I - 3 |
| J-1.   | PORTS WITH OVER 1 MILLION TONS FLOW OF CRUDE AND HEAVY OILS IN 1976 (COASTAL AND FOREIGN)                      | J-11  |
| J-2.   | PORTS WITH OVER 1 MILLION TONS FLOW OF CRUDE AND                                                               | I-12  |