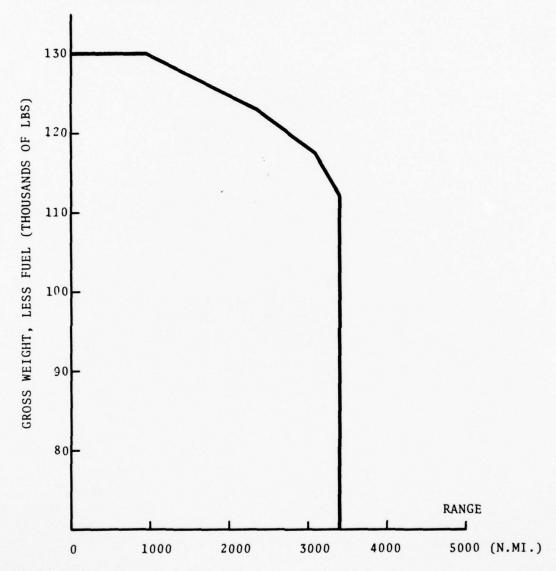

### LIST OF ILLUSTRATIONS

| Figure | Į.                                                                                                             | Page  |
|--------|----------------------------------------------------------------------------------------------------------------|-------|
| B-1.   | OUTFLOW RATE ESTIMATES FOR SHOWA MARU STRANDING                                                                | B - 4 |
| B-2.   | OUTFLOW RATE ESTIMATES FOR METULA STRANDING                                                                    | B - 7 |
| B-3.   | OUTFLOW RATE ESTIMATES FOR ARGO MERCHANT STRANDING.                                                            | B - 8 |
| B-4.   | OUTFLOW RATE ESTIMATES FOR AMOCO CADIZ STRANDING                                                               | B-10  |
| E-1.   | PORTS WITH MORE THAN TEN FEET MINIMUM DEPTH AT CARGO PIER AND IN CHANNEL, AND HAVING A LIFT OR CRANE AVAILABLE | E-9   |
| E-2.   | PORTS WITH MORE THAN FIFTEEN FEET MINIMUM DEPTH AT CARGO PIER AND IN CHANNEL                                   | E-10  |
| F-1.   | PAYLOAD-RANGE RELATIONS FOR HH3F HELICOPTER                                                                    | F - 3 |
| F-2.   | GROSS WEIGHT-FUEL RESTRICTIONS FOR HC130-B AIRCRAFT                                                            | F-8   |
| F-3.   | GROSS WEIGHT-RANGE RELATIONS FOR HC130-B AIRCRAFT                                                              | F-9   |
| F-4.   | GROSS WEIGHT-FUEL RESTRICTIONS FOR HC130-H                                                                     | F-10  |
| F-5.   | GROSS WEIGHT-RANGE RELATION FOR HC130-H AIRCRAFT                                                               | F-11  |
| H-1.   | DISTRIBUTION OF AVAILABILITY TIMES FOR VESSELS UNDERWAY                                                        | H - 4 |
| H-2.   | ASSUMED DISTRIBUTION OF AVAILABILITY TIMES FOR BOATS AND CUTTERS ON READY STATUS                               | H-5   |
| H-3.   | PROBABILITY OF CUTTER AVAILABILITY IN t HOURS OR LESS                                                          | H-6   |
| H-4.   | PROBABILITY OF BOAT AVAILABILITY IN t HOURS OR LESS                                                            | H-9   |
| I-1.   | U.S. COAST GUARD BASES, STATIONS, A/N STATIONS AND LORAN STATIONS IN THE 48 STATES                             | I - 2 |
| I-2.   | USCG AND DOD AIR BASES IN THE 48 STATES                                                                        | I - 3 |
| J-1.   | PORTS WITH OVER 1 MILLION TONS FLOW OF CRUDE AND HEAVY OILS IN 1976 (COASTAL AND FOREIGN)                      | J-11  |
| J-2.   | PORTS WITH OVER 1 MILLION TONS FLOW OF CRUDE AND                                                               | I-12  |