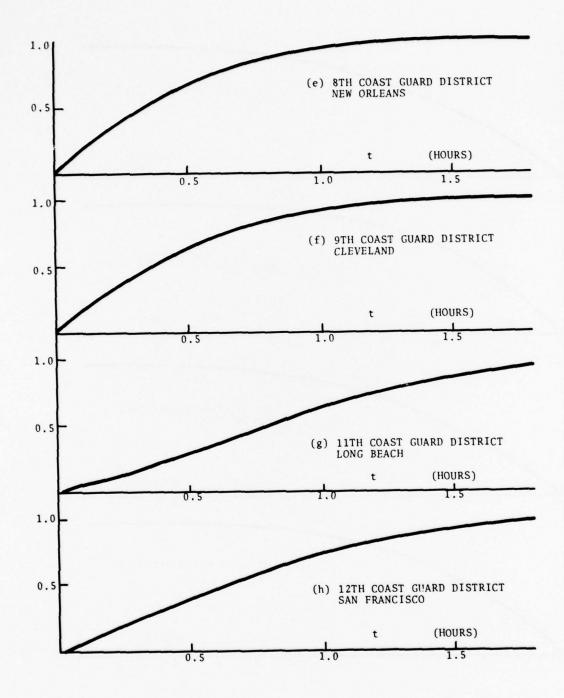

### LIST OF ILLUSTRATIONS

| Figure | Į.                                                                                                             | Page  |
|--------|----------------------------------------------------------------------------------------------------------------|-------|
| B-1.   | OUTFLOW RATE ESTIMATES FOR SHOWA MARU STRANDING                                                                | B - 4 |
| B-2.   | OUTFLOW RATE ESTIMATES FOR METULA STRANDING                                                                    | B - 7 |
| B-3.   | OUTFLOW RATE ESTIMATES FOR ARGO MERCHANT STRANDING.                                                            | B - 8 |
| B-4.   | OUTFLOW RATE ESTIMATES FOR AMOCO CADIZ STRANDING                                                               | B-10  |
| E-1.   | PORTS WITH MORE THAN TEN FEET MINIMUM DEPTH AT CARGO PIER AND IN CHANNEL, AND HAVING A LIFT OR CRANE AVAILABLE | E-9   |
| E-2.   | PORTS WITH MORE THAN FIFTEEN FEET MINIMUM DEPTH AT CARGO PIER AND IN CHANNEL                                   | E-10  |
| F-1.   | PAYLOAD-RANGE RELATIONS FOR HH3F HELICOPTER                                                                    | F - 3 |
| F-2.   | GROSS WEIGHT-FUEL RESTRICTIONS FOR HC130-B AIRCRAFT                                                            | F-8   |
| F-3.   | GROSS WEIGHT-RANGE RELATIONS FOR HC130-B AIRCRAFT                                                              | F-9   |
| F-4.   | GROSS WEIGHT-FUEL RESTRICTIONS FOR HC130-H                                                                     | F-10  |
| F-5.   | GROSS WEIGHT-RANGE RELATION FOR HC130-H AIRCRAFT                                                               | F-11  |
| H-1.   | DISTRIBUTION OF AVAILABILITY TIMES FOR VESSELS UNDERWAY                                                        | H - 4 |
| H-2.   | ASSUMED DISTRIBUTION OF AVAILABILITY TIMES FOR BOATS AND CUTTERS ON READY STATUS                               | H-5   |
| H-3.   | PROBABILITY OF CUTTER AVAILABILITY IN t HOURS OR LESS                                                          | H-6   |
| H-4.   | PROBABILITY OF BOAT AVAILABILITY IN t HOURS OR LESS                                                            | H-9   |
| I-1.   | U.S. COAST GUARD BASES, STATIONS, A/N STATIONS AND LORAN STATIONS IN THE 48 STATES                             | I - 2 |
| I-2.   | USCG AND DOD AIR BASES IN THE 48 STATES                                                                        | I - 3 |
| J-1.   | PORTS WITH OVER 1 MILLION TONS FLOW OF CRUDE AND HEAVY OILS IN 1976 (COASTAL AND FOREIGN)                      | J-11  |
| J-2.   | PORTS WITH OVER 1 MILLION TONS FLOW OF CRUDE AND                                                               | I-12  |