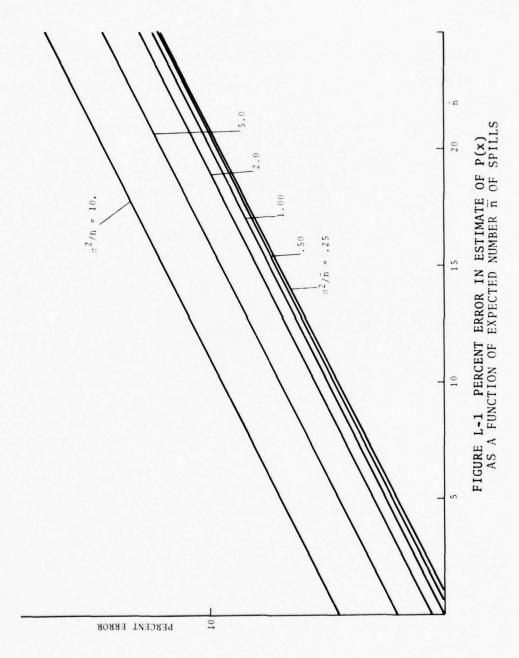

### LIST OF ILLUSTRATIONS (CONTINUED)

| Figure |                                                                                               | Page  |
|--------|-----------------------------------------------------------------------------------------------|-------|
| J-3.   | PORTS WITH OVER 1 MILLION TONS FLOW OF LIGHT OILS IN 1976 (COASTAL AND FOREIGN)               | J-13  |
| J-4.   | PORTS WITH OVER 1 MILLION TONS FLOW OF LIGHT OILS IN 1976 (INTERNAL AND LOCAL)                | J-14  |
| J-5.   | PORTS WITH TOTAL OIL FLOW OF LESS THAN 1 MILLION TONS IN 1976 (COASTAL AND FOREIGN)           | J-15  |
| J-6.   | PORTS WITH TOTAL OIL FLOW OF LESS THAN 1 MILLION TONS IN 1976 (INTERNAL AND LOCAL)            | J-16  |
| K-1.   | GRAPHICAL SOLUTION OF (14)                                                                    | K-6   |
| L-1.   | PERCENT ERROR IN ESTIMATE OF $P(x)$ AS A FUNCTION OF EXPECTED NUMBER $\overline{n}$ OF SPILLS | L - 3 |
| L-2.   | PROBABILITY OF MULTIPLE SPILLS                                                                | L-11  |
|        | LIST OF TABLES                                                                                |       |
| Table  |                                                                                               | Page  |
| C-1.   | CRUDE AND PRODUCT IMPORTS IN 1985 (1) (THOUSANDS OF LONG TONS)                                | C - 2 |
| C-2.   | CRUDE AND PRODUCT COASTAL FLOWS IN 1985 (THOUSANDS OF LONG TONS)                              | C - 3 |
| F-1.   | PARAMETERS FOR THREE HH3-F MISSIONS                                                           | F - 4 |
| F-2.   | PARAMETERS FOR TWO HC130 AIRCRAFT                                                             | F-6   |
| н-1.   | USCG VESSEL UTILIZATION FOR FY1975 <sup>(1)</sup> BY TYPE                                     | H-13  |
| H-2.   | VESSEL UTILIZATION FOR FY1975 <sup>(1)</sup> BY DISTRICT <sup>(2)</sup>                       | H-14  |
| H-3    | USCG CUTTER AND BOAT SPEEDS USCG DISTRICT                                                     | H-15  |