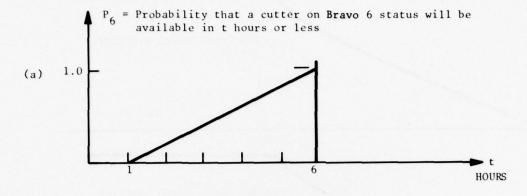

one or more boats will be available in t hours or less is

$$P_B(t) = 1 - (1 - P_{uB})^{N_{uB}} (1 - P_S)^{N_S}$$
 (2)

where  $P_{uB}$  and  $P_{S}$  are the probability functions of t shown in Figures H-1(c) and H-3(c) for boats underway and in standby status.

In (1) and (2), the numbers  ${\rm N}_{uC},~{\rm N}_{uB},~{\rm N}_{6},$  etc., have the following meanings:

 $N_{\rm uC}$  = Average number of cutters of the given type, speed V, underway at any time in the District

 $N_6$  = Average number of cutters of given type, on Bravo-6 status, at any one port of the district

 $N_X$  = Same as  $N_6$ , but for Bravo-X status

x = distance of equipment site along coast; y = distance of vessel underway along coast



FIGURE H-1. DISTRIBUTION OF AVAILABILITY TIMES FOR VESSELS UNDERWAY











FIGURE H-2. ASSUMED DISTRIBUTION OF AVAILABILITY TIMES FOR BOATS AND CUTTERS ON READY STATUS



FIGURE H-3. PROBABILITY OF CUTTER AVAILABILITY IN t HOURS OR LESS (a-d).



FIGURE H-3. PROBABILITY OF CUTTER AVAILABILITY IN t HOURS OR LESS (e-h).



FIGURE H-3. PROBABILITY OF CUTTER AVAILABILITY IN t HOURS OR LESS (i)



FIGURE H-4. PROBABILITY OF BOAT AVAILABILITY IN t HOURS OR LESS (a-d).



FIGURE H-4. PROBABILITY OF BOAT AVAILABILITY IN t HOURS OR LESS (e-h)



FIGURE H-4. PROBABILTY OF BOAT AVAILABILTY IN t HOURS OR LESS (i)

- $N_{u\,B}^{}$  = Average number of boats of given type, speed V, underway at any time in the District
- $N_S$  = Average number of boats of given type, on standby status, at any one port of the district.

Note: Port is used above to designate a US Coast Gua