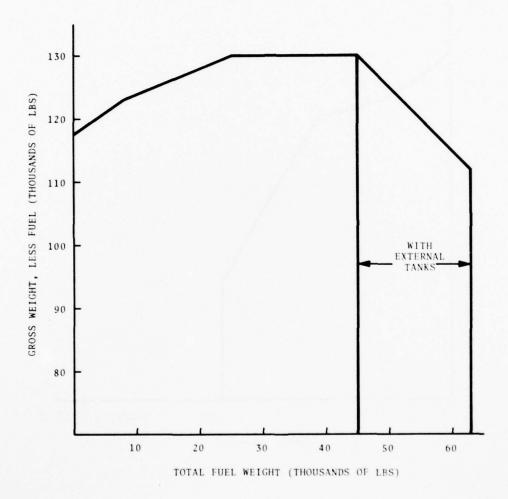

### LIST OF ILLUSTRATIONS

| Figure | Į.                                                                                                             | Page  |
|--------|----------------------------------------------------------------------------------------------------------------|-------|
| B-1.   | OUTFLOW RATE ESTIMATES FOR SHOWA MARU STRANDING                                                                | B - 4 |
| B-2.   | OUTFLOW RATE ESTIMATES FOR METULA STRANDING                                                                    | B - 7 |
| B-3.   | OUTFLOW RATE ESTIMATES FOR ARGO MERCHANT STRANDING.                                                            | B - 8 |
| B-4.   | OUTFLOW RATE ESTIMATES FOR AMOCO CADIZ STRANDING                                                               | B-10  |
| E-1.   | PORTS WITH MORE THAN TEN FEET MINIMUM DEPTH AT CARGO PIER AND IN CHANNEL, AND HAVING A LIFT OR CRANE AVAILABLE | E-9   |
| E-2.   | PORTS WITH MORE THAN FIFTEEN FEET MINIMUM DEPTH AT CARGO PIER AND IN CHANNEL                                   | E-10  |
| F-1.   | PAYLOAD-RANGE RELATIONS FOR HH3F HELICOPTER                                                                    | F - 3 |
| F-2.   | GROSS WEIGHT-FUEL RESTRICTIONS FOR HC130-B AIRCRAFT                                                            | F-8   |
| F-3.   | GROSS WEIGHT-RANGE RELATIONS FOR HC130-B AIRCRAFT                                                              | F-9   |
| F-4.   | GROSS WEIGHT-FUEL RESTRICTIONS FOR HC130-H                                                                     | F-10  |
| F-5.   | GROSS WEIGHT-RANGE RELATION FOR HC130-H AIRCRAFT                                                               | F-11  |
| H-1.   | DISTRIBUTION OF AVAILABILITY TIMES FOR VESSELS UNDERWAY                                                        | H - 4 |
| H-2.   | ASSUMED DISTRIBUTION OF AVAILABILITY TIMES FOR BOATS AND CUTTERS ON READY STATUS                               | H-5   |
| H-3.   | PROBABILITY OF CUTTER AVAILABILITY IN t HOURS OR LESS                                                          | H-6   |
| H-4.   | PROBABILITY OF BOAT AVAILABILITY IN t HOURS OR LESS                                                            | H-9   |
| I-1.   | U.S. COAST GUARD BASES, STATIONS, A/N STATIONS AND LORAN STATIONS IN THE 48 STATES                             | I - 2 |
| I-2.   | USCG AND DOD AIR BASES IN THE 48 STATES                                                                        | I - 3 |
| J-1.   | PORTS WITH OVER 1 MILLION TONS FLOW OF CRUDE AND HEAVY OILS IN 1976 (COASTAL AND FOREIGN)                      | J-11  |
| J-2.   | PORTS WITH OVER 1 MILLION TONS FLOW OF CRUDE AND                                                               | I-12  |