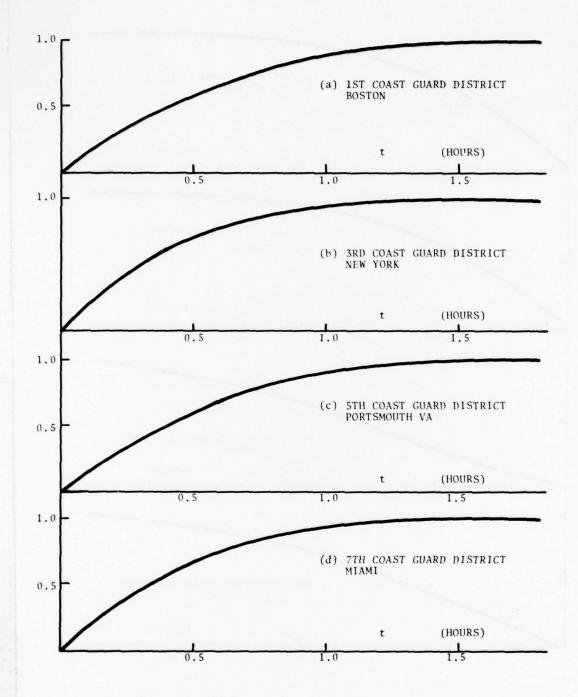

### LIST OF ILLUSTRATIONS

| Figure | Į.                                                                                                             | Page  |
|--------|----------------------------------------------------------------------------------------------------------------|-------|
| B-1.   | OUTFLOW RATE ESTIMATES FOR SHOWA MARU STRANDING                                                                | B - 4 |
| B-2.   | OUTFLOW RATE ESTIMATES FOR METULA STRANDING                                                                    | B - 7 |
| B-3.   | OUTFLOW RATE ESTIMATES FOR ARGO MERCHANT STRANDING.                                                            | B - 8 |
| B-4.   | OUTFLOW RATE ESTIMATES FOR AMOCO CADIZ STRANDING                                                               | B-10  |
| E-1.   | PORTS WITH MORE THAN TEN FEET MINIMUM DEPTH AT CARGO PIER AND IN CHANNEL, AND HAVING A LIFT OR CRANE AVAILABLE | E-9   |
| E-2.   | PORTS WITH MORE THAN FIFTEEN FEET MINIMUM DEPTH AT CARGO PIER AND IN CHANNEL                                   | E-10  |
| F-1.   | PAYLOAD-RANGE RELATIONS FOR HH3F HELICOPTER                                                                    | F - 3 |
| F-2.   | GROSS WEIGHT-FUEL RESTRICTIONS FOR HC130-B AIRCRAFT                                                            | F-8   |
| F-3.   | GROSS WEIGHT-RANGE RELATIONS FOR HC130-B AIRCRAFT                                                              | F-9   |
| F-4.   | GROSS WEIGHT-FUEL RESTRICTIONS FOR HC130-H                                                                     | F-10  |
| F-5.   | GROSS WEIGHT-RANGE RELATION FOR HC130-H AIRCRAFT                                                               | F-11  |
| H-1.   | DISTRIBUTION OF AVAILABILITY TIMES FOR VESSELS UNDERWAY                                                        | H - 4 |
| H-2.   | ASSUMED DISTRIBUTION OF AVAILABILITY TIMES FOR BOATS AND CUTTERS ON READY STATUS                               | H-5   |
| H-3.   | PROBABILITY OF CUTTER AVAILABILITY IN t HOURS OR LESS                                                          | H-6   |
| H-4.   | PROBABILITY OF BOAT AVAILABILITY IN t HOURS OR LESS                                                            | H-9   |
| I-1.   | U.S. COAST GUARD BASES, STATIONS, A/N STATIONS AND LORAN STATIONS IN THE 48 STATES                             | I - 2 |
| I-2.   | USCG AND DOD AIR BASES IN THE 48 STATES                                                                        | I - 3 |
| J-1.   | PORTS WITH OVER 1 MILLION TONS FLOW OF CRUDE AND HEAVY OILS IN 1976 (COASTAL AND FOREIGN)                      | J-11  |
| J-2.   | PORTS WITH OVER 1 MILLION TONS FLOW OF CRUDE AND                                                               | I-12  |