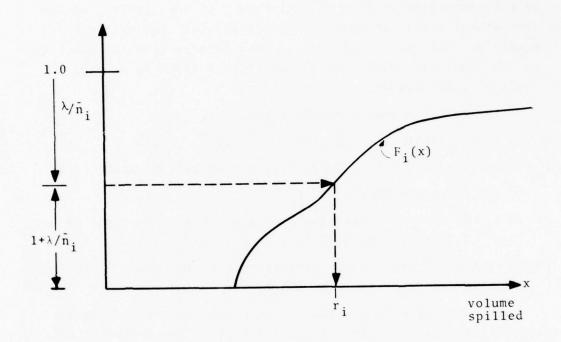

### LIST OF ILLUSTRATIONS (CONTINUED)

| Figure |                                                                                               | Page  |
|--------|-----------------------------------------------------------------------------------------------|-------|
| J-3.   | PORTS WITH OVER 1 MILLION TONS FLOW OF LIGHT OILS IN 1976 (COASTAL AND FOREIGN)               | J-13  |
| J-4.   | PORTS WITH OVER 1 MILLION TONS FLOW OF LIGHT OILS IN 1976 (INTERNAL AND LOCAL)                | J-14  |
| J-5.   | PORTS WITH TOTAL OIL FLOW OF LESS THAN 1 MILLION TONS IN 1976 (COASTAL AND FOREIGN)           | J-15  |
| J-6.   | PORTS WITH TOTAL OIL FLOW OF LESS THAN 1 MILLION TONS IN 1976 (INTERNAL AND LOCAL)            | J-16  |
| K-1.   | GRAPHICAL SOLUTION OF (14)                                                                    | K-6   |
| L-1.   | PERCENT ERROR IN ESTIMATE OF $P(x)$ AS A FUNCTION OF EXPECTED NUMBER $\overline{n}$ OF SPILLS | L - 3 |
| L-2.   | PROBABILITY OF MULTIPLE SPILLS                                                                | L-11  |
|        | LIST OF TABLES                                                                                |       |
| Table  |                                                                                               | Page  |
| C-1.   | CRUDE AND PRODUCT IMPORTS IN 1985 (1) (THOUSANDS OF LONG TONS)                                | C - 2 |
| C-2.   | CRUDE AND PRODUCT COASTAL FLOWS IN 1985 (THOUSANDS OF LONG TONS)                              | C - 3 |
| F-1.   | PARAMETERS FOR THREE HH3-F MISSIONS                                                           | F - 4 |
| F-2.   | PARAMETERS FOR TWO HC130 AIRCRAFT                                                             | F-6   |
| н-1.   | USCG VESSEL UTILIZATION FOR FY1975 <sup>(1)</sup> BY TYPE                                     | H-13  |
| H-2.   | VESSEL UTILIZATION FOR FY1975 <sup>(1)</sup> BY DISTRICT <sup>(2)</sup>                       | H-14  |
| H-3    | USCG CUTTER AND BOAT SPEEDS USCG DISTRICT                                                     | H-15  |