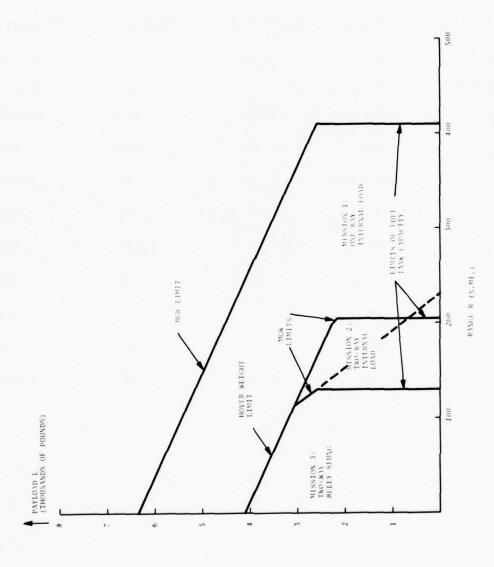

### LIST OF ILLUSTRATIONS

| Figure | Į.                                                                                                             | Page  |
|--------|----------------------------------------------------------------------------------------------------------------|-------|
| B-1.   | OUTFLOW RATE ESTIMATES FOR SHOWA MARU STRANDING                                                                | B - 4 |
| B-2.   | OUTFLOW RATE ESTIMATES FOR METULA STRANDING                                                                    | B - 7 |
| B-3.   | OUTFLOW RATE ESTIMATES FOR ARGO MERCHANT STRANDING.                                                            | B - 8 |
| B-4.   | OUTFLOW RATE ESTIMATES FOR AMOCO CADIZ STRANDING                                                               | B-10  |
| E-1.   | PORTS WITH MORE THAN TEN FEET MINIMUM DEPTH AT CARGO PIER AND IN CHANNEL, AND HAVING A LIFT OR CRANE AVAILABLE | E-9   |
| E-2.   | PORTS WITH MORE THAN FIFTEEN FEET MINIMUM DEPTH AT CARGO PIER AND IN CHANNEL                                   | E-10  |
| F-1.   | PAYLOAD-RANGE RELATIONS FOR HH3F HELICOPTER                                                                    | F - 3 |
| F-2.   | GROSS WEIGHT-FUEL RESTRICTIONS FOR HC130-B AIRCRAFT                                                            | F-8   |
| F-3.   | GROSS WEIGHT-RANGE RELATIONS FOR HC130-B AIRCRAFT                                                              | F-9   |
| F-4.   | GROSS WEIGHT-FUEL RESTRICTIONS FOR HC130-H                                                                     | F-10  |
| F-5.   | GROSS WEIGHT-RANGE RELATION FOR HC130-H AIRCRAFT                                                               | F-11  |
| H-1.   | DISTRIBUTION OF AVAILABILITY TIMES FOR VESSELS UNDERWAY                                                        | H - 4 |
| H-2.   | ASSUMED DISTRIBUTION OF AVAILABILITY TIMES FOR BOATS AND CUTTERS ON READY STATUS                               | H-5   |
| H-3.   | PROBABILITY OF CUTTER AVAILABILITY IN t HOURS OR LESS                                                          | H-6   |
| H-4.   | PROBABILITY OF BOAT AVAILABILITY IN t HOURS OR LESS                                                            | H-9   |
| I-1.   | U.S. COAST GUARD BASES, STATIONS, A/N STATIONS AND LORAN STATIONS IN THE 48 STATES                             | I - 2 |
| I-2.   | USCG AND DOD AIR BASES IN THE 48 STATES                                                                        | I - 3 |
| J-1.   | PORTS WITH OVER 1 MILLION TONS FLOW OF CRUDE AND HEAVY OILS IN 1976 (COASTAL AND FOREIGN)                      | J-11  |
| J-2.   | PORTS WITH OVER 1 MILLION TONS FLOW OF CRUDE AND                                                               | I-12  |