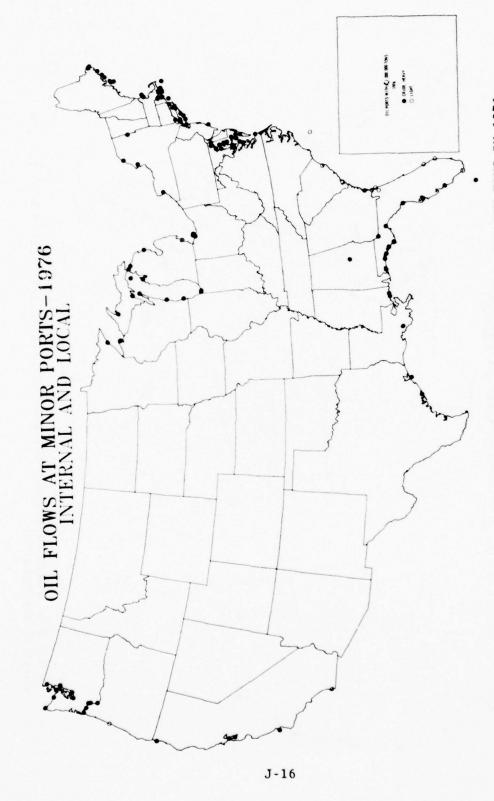

### LIST OF ILLUSTRATIONS (CONTINUED)

| Figure |                                                                                               | Page  |
|--------|-----------------------------------------------------------------------------------------------|-------|
| J-3.   | PORTS WITH OVER 1 MILLION TONS FLOW OF LIGHT OILS IN 1976 (COASTAL AND FOREIGN)               | J-13  |
| J-4.   | PORTS WITH OVER 1 MILLION TONS FLOW OF LIGHT OILS IN 1976 (INTERNAL AND LOCAL)                | J-14  |
| J-5.   | PORTS WITH TOTAL OIL FLOW OF LESS THAN 1 MILLION TONS IN 1976 (COASTAL AND FOREIGN)           | J-15  |
| J-6.   | PORTS WITH TOTAL OIL FLOW OF LESS THAN 1 MILLION TONS IN 1976 (INTERNAL AND LOCAL)            | J-16  |
| K-1.   | GRAPHICAL SOLUTION OF (14)                                                                    | K-6   |
| L-1.   | PERCENT ERROR IN ESTIMATE OF $P(x)$ AS A FUNCTION OF EXPECTED NUMBER $\overline{n}$ OF SPILLS | L - 3 |
| L-2.   | PROBABILITY OF MULTIPLE SPILLS                                                                | L-11  |
|        | LIST OF TABLES                                                                                |       |
| Table  |                                                                                               | Page  |
| C-1.   | CRUDE AND PRODUCT IMPORTS IN 1985 (1) (THOUSANDS OF LONG TONS)                                | C - 2 |
| C-2.   | CRUDE AND PRODUCT COASTAL FLOWS IN 1985 (THOUSANDS OF LONG TONS)                              | C - 3 |
| F-1.   | PARAMETERS FOR THREE HH3-F MISSIONS                                                           | F - 4 |
| F-2.   | PARAMETERS FOR TWO HC130 AIRCRAFT                                                             | F-6   |
| н-1.   | USCG VESSEL UTILIZATION FOR FY1975 <sup>(1)</sup> BY TYPE                                     | H-13  |
| H-2.   | VESSEL UTILIZATION FOR FY1975 <sup>(1)</sup> BY DISTRICT <sup>(2)</sup>                       | H-14  |
| H-3    | USCG CUTTER AND BOAT SPEEDS USCG DISTRICT                                                     | H-15  |