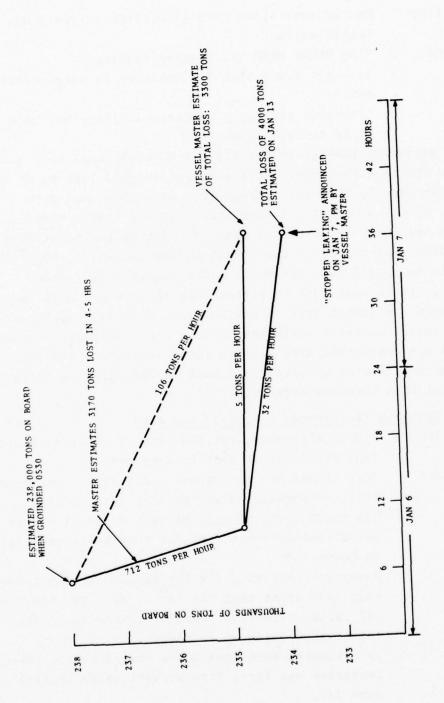

later statements and (b) the ultimate estimates of total loss made on Jan. 13. If correct, the initial loss rate was very high.

### 4. URQUIOLA (References 4-4, 4-6, and 4-8)

May 12, 1200 : URQUIOLA grounds, 100,000 tons of crude on board.

Tugs tried for an hour to free her.

1247: Port closed due to explosion and fire. Series of blasts reported. Still burning late in day.

May 13, : Oil turns water of port black. Huge oil slicks moved towards shore. 80,000 tons believed still on board.

May 14 : Undersecretary of State for Spanish Merchant Navy said last night that "as little as 5,000 tons" of oil cargo could have seeped into the sea, with the balance going up in flames.

May 14 : An estimated 5000 tons going toward shore. New explosion and fire; fire brought under control same day.



FIGURE B-1. OUTFLOW RATE ESTIMATES FOR SHOWA MARU STRANDING

May 25 : Still 9,000 tons in the vessel, salvage experts estimate. "More than 6,000 tonnes have been discharged."

If the Undersecretary's statement is correct, and if it was made at, say, 2000 May 13, then at least 5,000 tons leaked out in 32 hours, which gives an average outflow rate of 156 tons per hour.

Subsequent reports, however, report that the vessel contained 107,000 tons of crude and 3,000 tons of Bunker C, and that an estimated 100,000 tons were lost in the fire and leakage to the water (Reference B-2). Reference 4-6 notes that an estimated 25,000 - 30,000 tons of oil were washed ashore, and "most of the oil burned in the fire," which burned for a day (May 12-13) and restarted on the 14th. It is noted that the POLYC