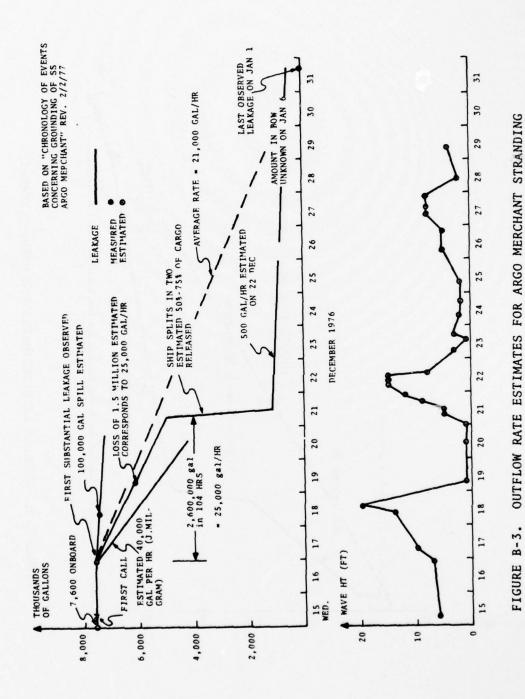

### LIST OF ILLUSTRATIONS

| Figure | Į.                                                                                                             | Page  |
|--------|----------------------------------------------------------------------------------------------------------------|-------|
| B-1.   | OUTFLOW RATE ESTIMATES FOR SHOWA MARU STRANDING                                                                | B - 4 |
| B-2.   | OUTFLOW RATE ESTIMATES FOR METULA STRANDING                                                                    | B - 7 |
| B-3.   | OUTFLOW RATE ESTIMATES FOR ARGO MERCHANT STRANDING.                                                            | B - 8 |
| B-4.   | OUTFLOW RATE ESTIMATES FOR AMOCO CADIZ STRANDING                                                               | B-10  |
| E-1.   | PORTS WITH MORE THAN TEN FEET MINIMUM DEPTH AT CARGO PIER AND IN CHANNEL, AND HAVING A LIFT OR CRANE AVAILABLE | E-9   |
| E-2.   | PORTS WITH MORE THAN FIFTEEN FEET MINIMUM DEPTH AT CARGO PIER AND IN CHANNEL                                   | E-10  |
| F-1.   | PAYLOAD-RANGE RELATIONS FOR HH3F HELICOPTER                                                                    | F - 3 |
| F-2.   | GROSS WEIGHT-FUEL RESTRICTIONS FOR HC130-B AIRCRAFT                                                            | F-8   |
| F-3.   | GROSS WEIGHT-RANGE RELATIONS FOR HC130-B AIRCRAFT                                                              | F-9   |
| F-4.   | GROSS WEIGHT-FUEL RESTRICTIONS FOR HC130-H                                                                     | F-10  |
| F-5.   | GROSS WEIGHT-RANGE RELATION FOR HC130-H AIRCRAFT                                                               | F-11  |
| H-1.   | DISTRIBUTION OF AVAILABILITY TIMES FOR VESSELS UNDERWAY                                                        | H - 4 |
| H-2.   | ASSUMED DISTRIBUTION OF AVAILABILITY TIMES FOR BOATS AND CUTTERS ON READY STATUS                               | H-5   |
| H-3.   | PROBABILITY OF CUTTER AVAILABILITY IN t HOURS OR LESS                                                          | H-6   |
| H-4.   | PROBABILITY OF BOAT AVAILABILITY IN t HOURS OR LESS                                                            | H-9   |
| I-1.   | U.S. COAST GUARD BASES, STATIONS, A/N STATIONS AND LORAN STATIONS IN THE 48 STATES                             | I - 2 |
| I-2.   | USCG AND DOD AIR BASES IN THE 48 STATES                                                                        | I - 3 |
| J-1.   | PORTS WITH OVER 1 MILLION TONS FLOW OF CRUDE AND HEAVY OILS IN 1976 (COASTAL AND FOREIGN)                      | J-11  |
| J-2.   | PORTS WITH OVER 1 MILLION TONS FLOW OF CRUDE AND                                                               | I-12  |