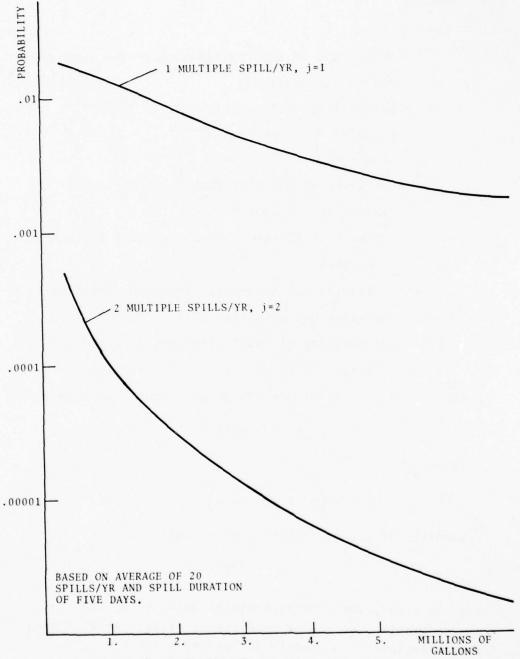

### LIST OF ILLUSTRATIONS (CONTINUED)

| Figure |                                                                                               | Page  |
|--------|-----------------------------------------------------------------------------------------------|-------|
| J-3.   | PORTS WITH OVER 1 MILLION TONS FLOW OF LIGHT OILS IN 1976 (COASTAL AND FOREIGN)               | J-13  |
| J-4.   | PORTS WITH OVER 1 MILLION TONS FLOW OF LIGHT OILS IN 1976 (INTERNAL AND LOCAL)                | J-14  |
| J-5.   | PORTS WITH TOTAL OIL FLOW OF LESS THAN 1 MILLION TONS IN 1976 (COASTAL AND FOREIGN)           | J-15  |
| J-6.   | PORTS WITH TOTAL OIL FLOW OF LESS THAN 1 MILLION TONS IN 1976 (INTERNAL AND LOCAL)            | J-16  |
| K-1.   | GRAPHICAL SOLUTION OF (14)                                                                    | K-6   |
| L-1.   | PERCENT ERROR IN ESTIMATE OF $P(x)$ AS A FUNCTION OF EXPECTED NUMBER $\overline{n}$ OF SPILLS | L - 3 |
| L-2.   | PROBABILITY OF MULTIPLE SPILLS                                                                | L-11  |
|        | LIST OF TABLES                                                                                |       |
| Table  |                                                                                               | Page  |
| C-1.   | CRUDE AND PRODUCT IMPORTS IN 1985 (1) (THOUSANDS OF LONG TONS)                                | C - 2 |
| C-2.   | CRUDE AND PRODUCT COASTAL FLOWS IN 1985 (THOUSANDS OF LONG TONS)                              | C - 3 |
| F-1.   | PARAMETERS FOR THREE HH3-F MISSIONS                                                           | F - 4 |
| F-2.   | PARAMETERS FOR TWO HC130 AIRCRAFT                                                             | F-6   |
| н-1.   | USCG VESSEL UTILIZATION FOR FY1975 <sup>(1)</sup> BY TYPE                                     | H-13  |
| H-2.   | VESSEL UTILIZATION FOR FY1975 <sup>(1)</sup> BY DISTRICT <sup>(2)</sup>                       | H-14  |
| H-3    | USCG CUTTER AND BOAT SPEEDS USCG DISTRICT                                                     | H-15  |