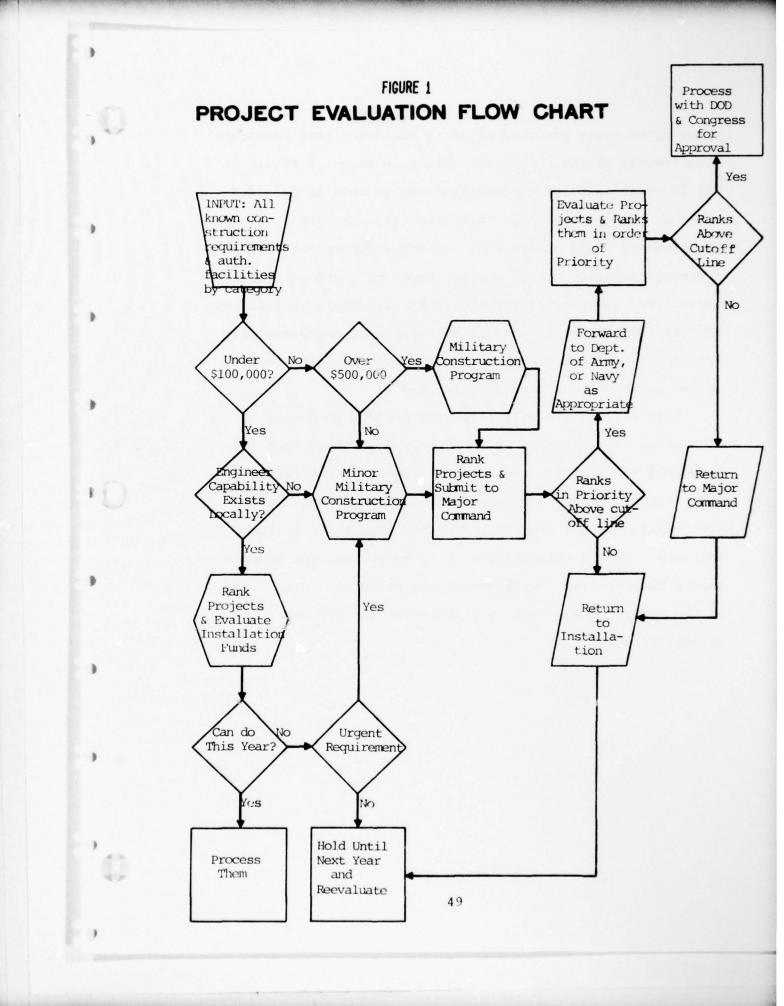

mant level, proponent views could be heard but overall value of projects when ranked by a fair system should go far to eliminate dissatisfaction. At the Department of the Army level, each project could be received with a project evaluation form attached. It would, of course, have to be consistent with the definitions and the data shown in the DD Form 1391. An added benefit expected would be improvements in the justification used on the DD Forms 1391. Once evaluated, ranking the projects would be much simpler than the present laborious one of conducting meetings for 15 or more days as was necessary to rank 264 projects for FY 80 and 512 projects for FY 81.

#### Dynamic Management

A simple chart which can be prepared and used by engineers at each level of command to evaluate the expected



priority of newly proposed projects until the next Construction Program Review Committee meeting is shown in Figure 2. The 20 projects rated at installations in this study are shown on the chart. Using this graph as a management tool, the engineer could advise each project proponent of the estimated priority of his project based on previous evaluations. For example, if together they evaluate a project and give it 150 points, it becomes apparent that approximately 20% of the projects are rated higher, but that his project should be among those funded this year.

This information will allow the project proponent to plan ahead. Previously, he could only have hoped that the personnel who comprise the committee would be interested in his project. Personal bias will be eliminated and squeaky w