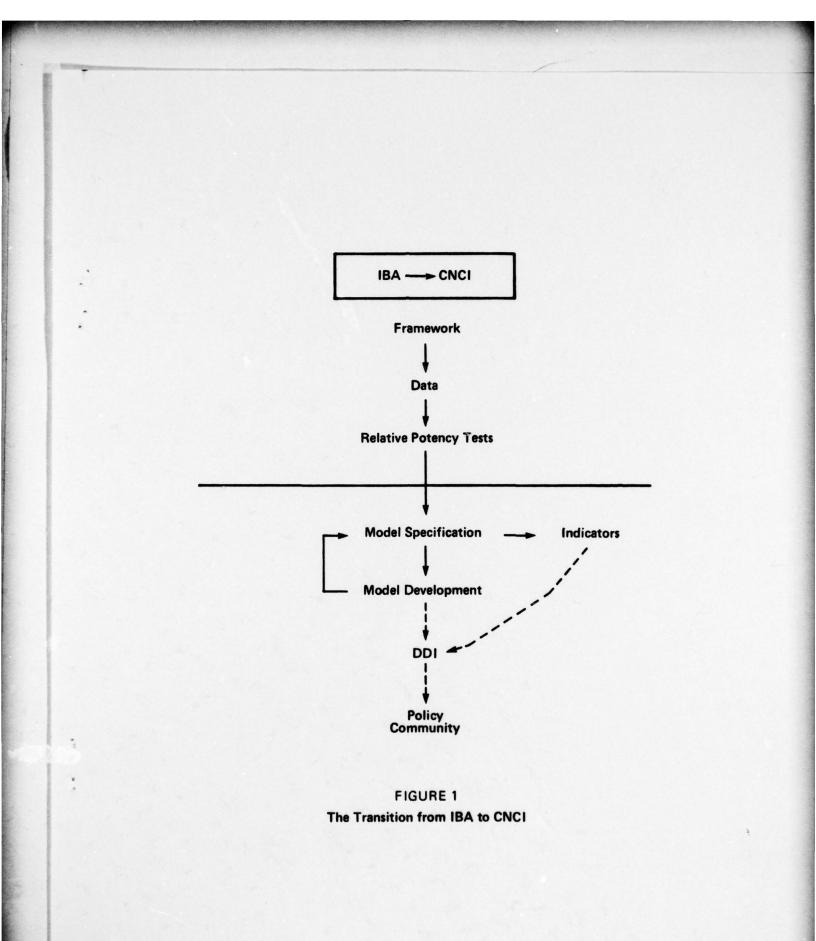

rlier frameworks were evaluated and shown to be inadequate on the basis of one or more criteria. Major conceptual breakthroughs were achieved during the processes of constructing and refining the IBA framework.

(2) Data were collected and assembled for all variable clusters of the framework for 56 states for the period 1966 to 1970.5

(3) Analytical strategies were devised and implemented. During this final phase of the Project, the research team analyzed a classificatory scheme of states based on their salient structural attributes,<sup>6</sup> addressed the relative potency question by comparing the interstate and the societal realms,<sup>7</sup> and applied an econometric method for the purpose of assessing the relative potency of predictor variables and variable domains.<sup>8</sup>



The CNCI Project, which is much more applied in nature and is concerned explicitly with developing indicators of direct utility in a crisis warning context, is obviously indebted to the preceding work of the IBA Project. That Project's development of a viable classificatory scheme of interstate actors constitutes the foundation for the core of the CNCI indicator system. Similarly, the four general sources of external behavior -- psychological, societal, interstate, and global -- represent the initial variable base from which the CNCI Project's preliminary work on indicator construction has proceeded. Finally, the IBA Project's analytical task, which revolved around the question of assessing the relative potency of the source clusters in explaining interstate behavior, constitutes the fou