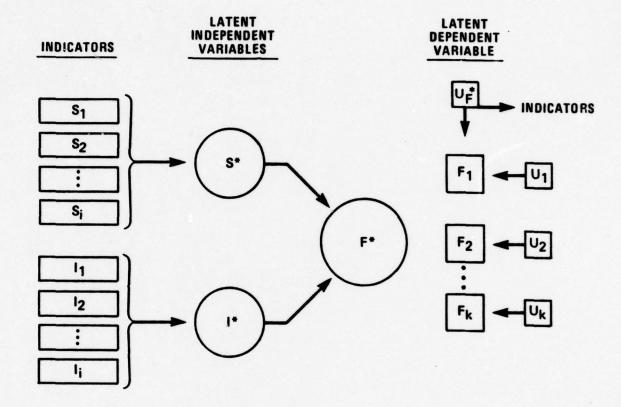

h is composed of a block of operationalized indicators. The latent dependent variable, foreign behavior, reflects the three measures of foreign activity. In addition, typological control is employed.<sup>46</sup>

Figure 6 presents the results of the model test. Eight iterations were required before stable results were obtained. For each manifest variable, two weights (betas) are reported: the direct weight and the weight attached to the variable when typological control is imposed. Relative potency scores (betas) for the latent independent variables provide direct measures of the effects upon foreign behavior of the variable blocks. In the model, 94 percent of the variance in foreign behavior is explained. Constructive diplomatic behavior is best explained; the force result is the least



FIGURE 4 Generalized NIPALS Model

33





.

Results of NIPALS Analysis: Interstate, Societal, and Global Components\*

FIGURE 6

impressive, although the latter is nevertheless explained rather well.

The results clearly demonstrate the centrality of the interstate component in accounting for foreign pehavior; the societal domain is obviously the least potent. The overwhelming importance of the interstate factor is of crucial significance here; this finding indicates that the "core" set of indicators should be sought in this area.

Within the interstate component, two variables are weighted very strongly and virtually dominate the block of variables: diplomatic behavior and force received. The direct (unmediated) effects of these two variables are much stronger than their mediated effe