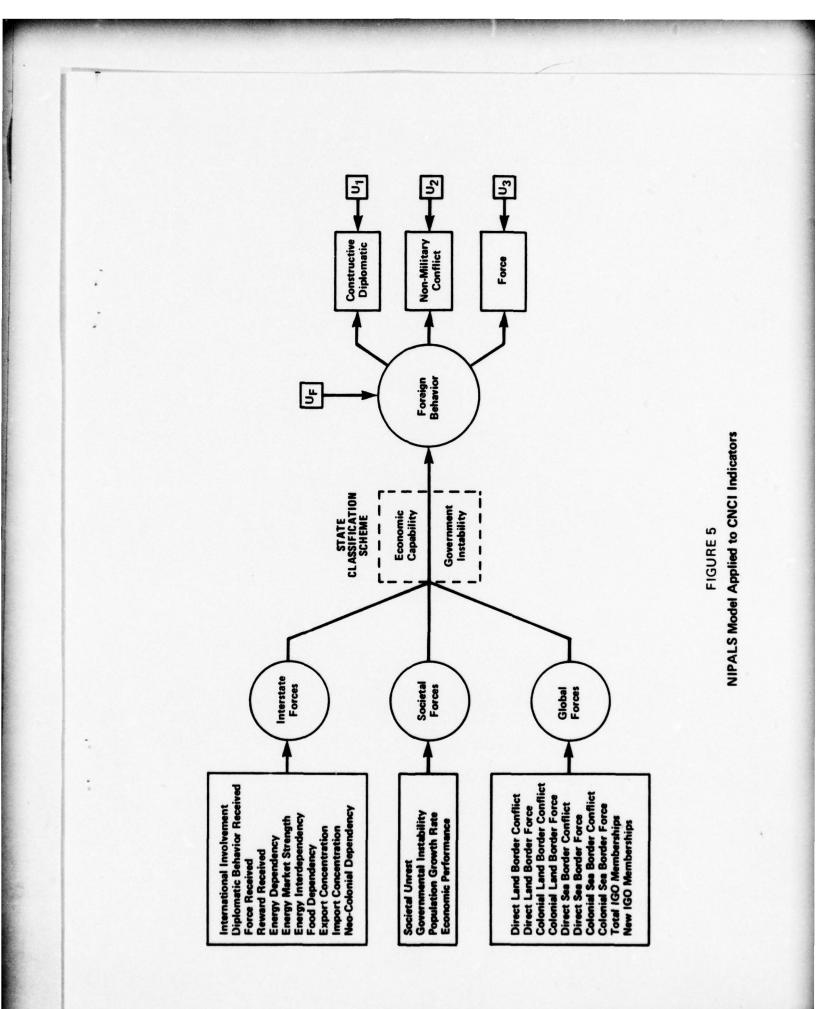

ed indicators. The latent dependent variable, foreign behavior, reflects the three measures of foreign activity. In addition, typological control is employed.<sup>46</sup>

Figure 6 presents the results of the model test. Eight iterations were required before stable results were obtained. For each manifest variable, two weights (betas) are reported: the direct weight and the weight attached to the variable when typological control is imposed. Relative potency scores (betas) for the latent independent variables provide direct measures of the effects upon foreign behavior of the variable blocks. In the model, 94 percent of the variance in foreign behavior is explained. Constructive diplomatic behavior is best explained; the force result is the least



FIGURE 4 Generalized NIPALS Model

33





.

Results of NIPALS Analysis: Interstate, Societal, and Global Components\*

FIGURE 6

impressive, although the latter is nevertheless explained rather well.

The results clearly demonstrate the centrality of the interstate component in accounting for foreign pehavior; the societal domain is obviously the least potent. The overwhelming importance of the interstate factor is of crucial significance here; this finding indicates that the "core" set of indicators should be sought in this area.

Within the interstate component, two variables are weighted very strongly and virtually dominate the block of variables: diplomatic behavior and force received. The direct (unmediated) effects of these two variables are much stronger than their mediated effects. Moreover, both are derived from the