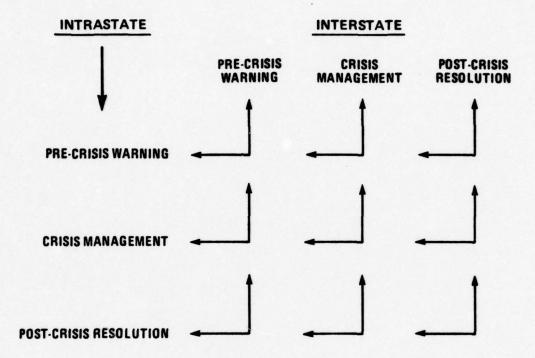

s, general strikes, coups, and assassinations. Prior research (e.g., Hopple et al., 1977b) suggests that internal turmoil and unrest can be clustered into two broad realms: governmental instability (coups, changes in the executive, changes in the cabinet, changes in the constitution, revolutions, and purges) and societal unrest (riots, anti-government demonstrations, and general strikes).

The first dimension subsumes instability events which are confined to the formal political system while the second cluster consists of behaviors which involve the mass public. This bifurcation implies that there may be a fundamental difference between intra-systemic (i.e., actions involving the political elite and perhaps a counterelite) and extrasystemic violence and unrest. One salient classificatory



FIGURE 3 Interstate and Intrastate Crisis Linkages

dimension for intrastate crises may therefore be the range of subnational actors involved (or the extent to which the mass public -- or segments of it -- is mobilized).

We maintain that the events data approach which has been employed for monitoring interstate crises and other foreign policy behavioral sequences is both inadequate and simplistic when it is applied to intrastate crisis behavior. It will be necessary to develop more complex observational techniques in order to chart and analyze the domain of intrastate crisis activity.

Aside from the data sets which measure domestic conflict, there are very few cross-national, empirical domestic crisis data sets. McClelland's D-files approach should be mentioned (see McClelland, 1978; M