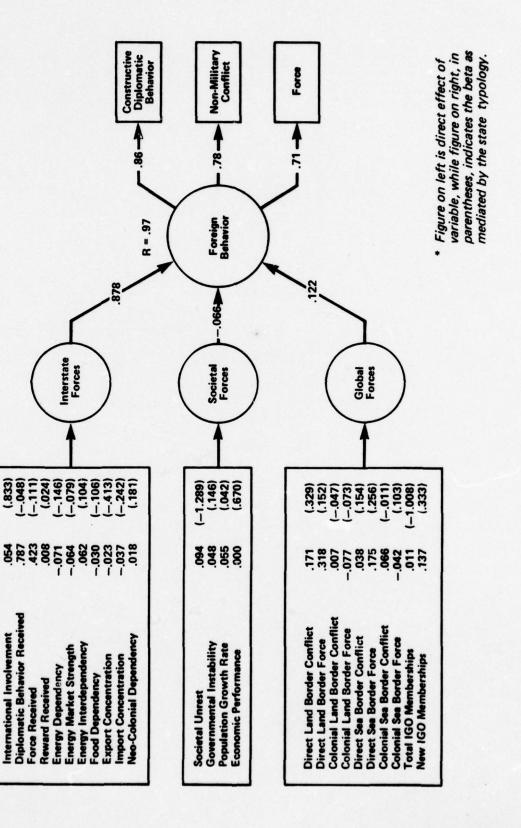

indicators. The latent dependent variable, foreign behavior, reflects the three measures of foreign activity. In addition, typological control is employed.<sup>46</sup>

Figure 6 presents the results of the model test. Eight iterations were required before stable results were obtained. For each manifest variable, two weights (betas) are reported: the direct weight and the weight attached to the variable when typological control is imposed. Relative potency scores (betas) for the latent independent variables provide direct measures of the effects upon foreign behavior of the variable blocks. In the model, 94 percent of the variance in foreign behavior is explained. Constructive diplomatic behavior is best explained; the force result is the least



FIGURE 4 Generalized NIPALS Model

33





.

Results of NIPALS Analysis: Interstate, Societal, and Global Components\*

FIGURE 6

impressive, although the latter is nevertheless explained rather well.

The results clearly demonstrate the centrality of the interstate component in accounting for foreign pehavior; the societal domain is obviously the least potent. The overwhelming importance of the interstate factor is of crucial significance here; this finding indicates that the "core" set of indicators should be sought in this area.

Within the interstate component, two variables are weighted very strongly and virtually dominate the block of variables: diplomatic behavior and force received. The direct (unmediated) effects of these two variables are much stronger than their mediated effects. Moreover, both are derived from the in