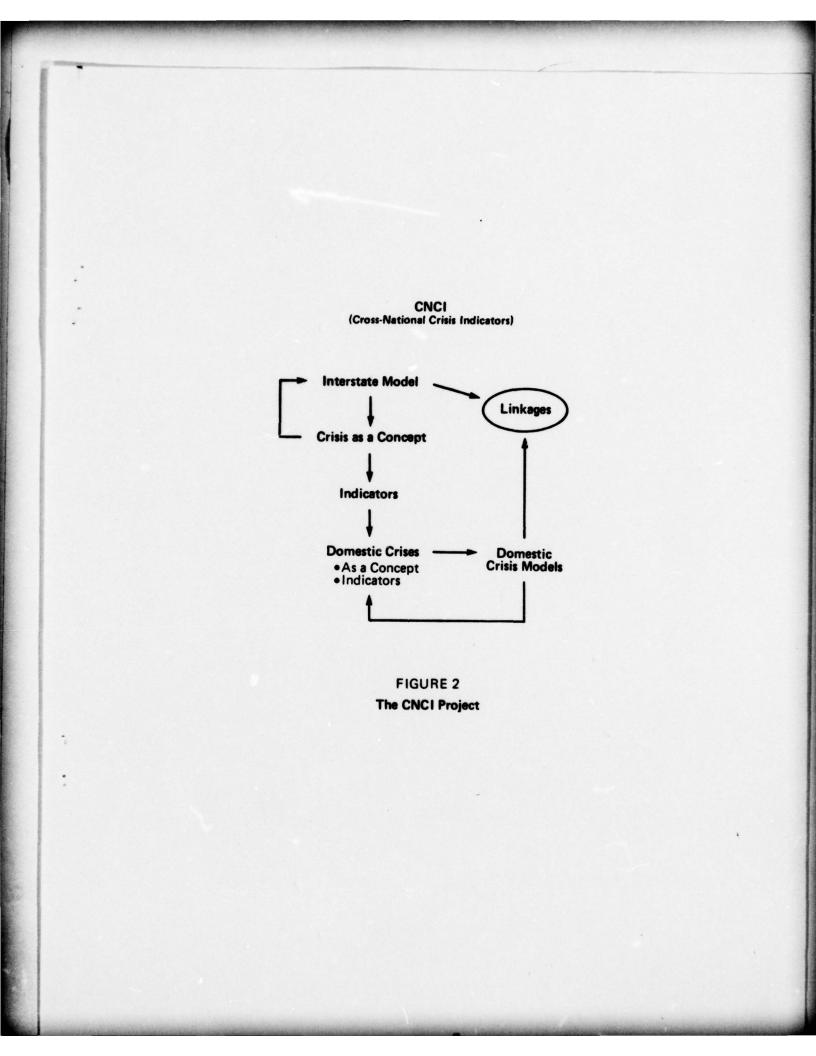

qually undesirable options. One option was to include all states in the international system. This choice would have imposed a massive data collection task and would have generated serious missing data problems. The other option -- the selection of a very small sample -- would have severely constrained the ability to formulate generalizations about a significant number of states.

The IBA researchers decided to adopt 40 events as the minimum criterion for inclusion in the state sample. If a state failed to generate at least 40 events during the period from 1966 to 1969, it was excluded from the sample. The "major" foreign policy actors were thus automatically included. Furthermore, various types of states were represented. While the IBA "sample" was clearly not "random" and the inclusion



criterion was somewhat arbitrary, there is appreciable heterogeneity in the list of states. However, it is obvious that very minor states or "micro-states" are completely ignored. But the variation on such classificatory dimensions as geographical region, power/capability, economic structure, and type of polity is considerable.

The Early Warning and Monitoring Project at Decisions and Designs, Incorporated (DDI) utilizes the World Event/ Interaction Survey (WEIS) data set, which consists of international events exchanged among 185 states and other international actors for the time span from January, 1966 to the present. Since the CNCI and Early Warning and Monitoring Projects are involved in the processes of jointly developing and testing indicators of intrastate crises, examining the r