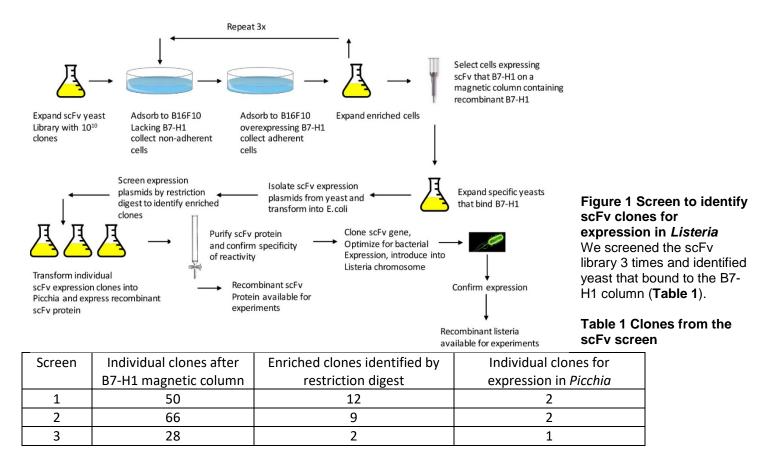

ould be key mediators of colitis, colon cancer or microbiome effects, setting the stage for follow up studies of manipulating the colon B7-H1 axis to reduce colitis and help prevent or treat colon cancer. 2. We failed to generate recombinant *Listeria* expressing molecules that could affect the colon B7-H1 signaling axis. We speculate that we need an alternate *Listeria* construct with different genetic alterations or a different scFv library to screen. Nonetheless, our findings justify further work to attempt to make such constructs to treat colitis and be used to help prevent or treat colon cancer.

# SPCIFIC RESULTS

We screened an scFv library for anti-B7-H1. A S. cerevisiae library containing >10<sup>10</sup> scFv clones expressed on its surface was screened as detailed in Figure 1.



We were able to identify clones enriched in the screen through restriction length polymorphism analysis and they were cloned into the *Picchia* expression system to produce secreted scFv that could be used in validation assays prior to cloning into *Listeria* for *in vivo* expression. We encountered significant technical difficulties at this stage as all five clones that were selected for expression in *Picchia* were expressed but not secreted. We were able to verify intracellular expression by cellular fractionation and Western blotting. Fractionation experiments confirmed that the scFv while being expressed, was not being secreted. These data confirm that the *Picchia* promoter and the reading frame of the constructs were correct but suggest a problem with the secretion signal peptide