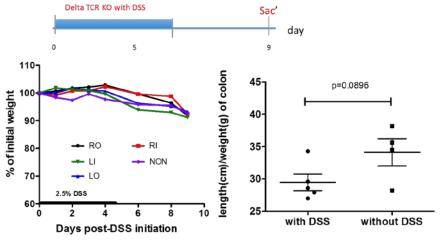

e IFN- $\gamma$  response (Fig. 2). As IFN- $\gamma$  plays a role in colitis and in colon cancer, B7-H1 bacterial constructs affecting colon IFN- $\gamma$  could be useful for any clinical effects observed if and when such constructs are able to be made.



By contrast, IL-12p70, a major inducer of IFN- $\gamma$ , was not different between WT and B 7-H1 KO (**Fig. 3**) suggesting a distinct mechanism for this IFN- $\gamma$  control.



**Fig. 3** The IL-12p70 response in DSS colitis is unaffected in colons of B7-H1 KO versus WT mice. Luminex data averaged from 5 colons in each group from mice given 2.5% DSS in drinking water for 5 days and sacrificed on day 11.

Mice lacking all T cells do not lose weight in DSS challenge, but experience colitis as evidenced by colon shrinkage (Fig. 4).



**Figure 4** Mice lacking all T cells do not lose weight in DSS challenge, but experience colitis as evidenced by colon shrinkage, on the right. N=5  $\beta\delta$  TCR mice versus 4 control mice. Individual weight loss data for the 5  $\beta\delta$  TCR mice is on the left. The cartoon for experimental design is at the top.

Azoxymethane (AOM) is a carcinogen that induces colon cancer at 10 mg/kg by IP injection, when combined with DSS to induce colitis. To understand the immune cells mediating colitis and colon cancer in the AOM/DSS model, we used  $\beta\delta$  TCR KO that lack all T cells. Strikingly, these mice did not develop colon cancer after AOM/DSS (**Fig. 5**), although 100% of WT mice developed cancer with this regimen, suggesting that T cells could be targets for cancer pre