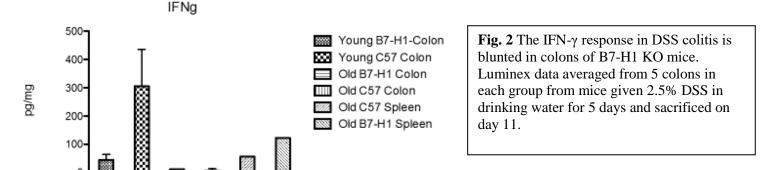

n our proposal, and sacrificed 4 months later.

We tested B7-H1 modulation in models of colitis and colon cancer, in the above DSS/AOM colorectal cancer model. Groups of 5 mice each (WT versus B7-H1 KO, and also young (3-6 months) versus old [19-22 months]) were given 2.5% of the inflammatory agent dextran sodium sulfate (DSS) in drinking water and colon cytokines were assessed 11 days later using a multiplex Luminex kit per the manufacturer's directions. Several important immune leads emerged. For example, lack of colon B7-H1 blunted the IFN- $\gamma$  response (Fig. 2). As IFN- $\gamma$  plays a role in colitis and in colon cancer, B7-H1 bacterial constructs affecting colon IFN- $\gamma$  could be useful for any clinical effects observed if and when such constructs are able to be made.



By contrast, IL-12p70, a major inducer of IFN- $\gamma$ , was not different between WT and B 7-H1 KO (**Fig. 3**) suggesting a distinct mechanism for this IFN- $\gamma$  control.



**Fig. 3** The IL-12p70 response in DSS colitis is unaffected in colons of B7-H1 KO versus WT mice. Luminex data averaged from 5 colons in each group from mice given 2.5% DSS in drinking water for 5 days and sacrificed on day 11.

Mice lacking all T cells do not lose weight in DSS challenge, but experience colitis as evidenced by colon shrinkage (Fig. 4).



**Figure 4** Mice lacking all T cells do not lose weight in DSS challenge, but experience colitis as evidenced by colon shrinkage, on the right. N=5  $\beta\delta$  TCR mice versus 4 control mice. Individual weight loss data for the 5  $\beta\delta$  TCR