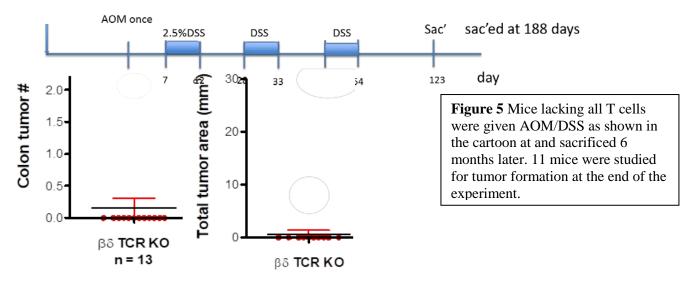

Award Number: W81XWH-15-1-0155

TITLE: Novel Listeria Vectors Secreting Gut Flora-Altering Agents to Prevent Colon Cancer and Treat Colitis

PRINCIPAL INVESTIGATOR: Tyler Curiel

CONTRACTING ORGANIZATION: University of Texas health Science Center at San Antonio