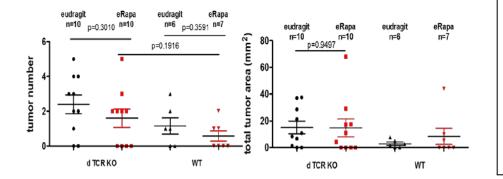

Award Number: W81XWH-15-1-0155

TITLE: Novel Listeria Vectors Secreting Gut Flora-Altering Agents to Prevent Colon Cancer and Treat Colitis

PRINCIPAL INVESTIGATOR: Tyler Curiel

CONTRACTING ORGANIZATION: University of Texas health Science Center at San Antonio