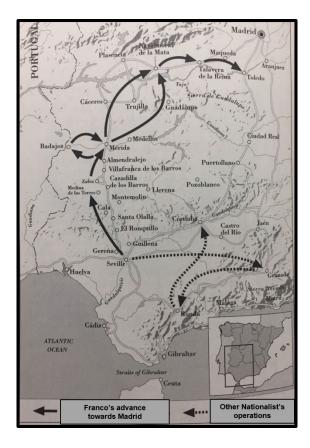

ar.

<sup>&</sup>lt;sup>100</sup> Martínez Bande, *Monografías de la Guerra de Liberación*, 65.

<sup>101</sup> Alfredo Kindelán and Alfredo Kindelán Núñez del Pino, Mis Cuadernos De Guerra: Edición Integra con todos los Pasajes Suprimidos por la Censura en 1945 (Barcelona: Planeta, 1982), 44. General Kindelán was appointed by Franco as the Chief of the Nationalists air forces and was one of the best supporters of Franco as it manifested when he advocated the appointment of Franco as the Supreme commander of the Nationalist uprising.

<sup>&</sup>lt;sup>102</sup> The most shared argument by these authors is that Franco's decision allowed the Soviets to constitute the International Brigades and reinforce the Spanish capital which resisted until the end of the war under Republican control.



Figure 2. Franco's Forces Advance towards Madrid Including the Detour to Toledo. Beevor, *The Battle for Spain: The Spanish Civil War 1936-1939*, xii.

One may now ask whether this decision was in accordance with the strategic military concept of the time. It may be surprising, however Spanish doctrine in the 1930s did not consider the current strategic level. The doctrine of the time addressed what current doctrinal publications understand as the operational level of war. <sup>103</sup> Nevertheless, contributions of Spanish and other nation's officers in the army's official publications of the time constitute a valid reference to

<sup>&</sup>lt;sup>103</sup> As explained in page 26 of the present work. According to US Department of Defense, Joint Staff, Joint Publication (JP) 1, *Doct