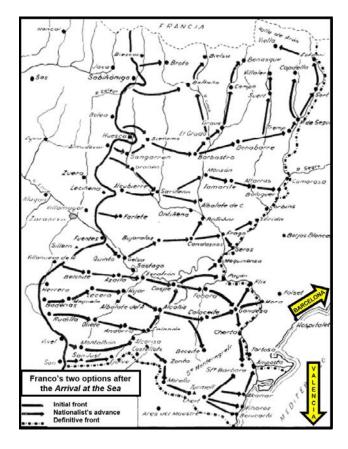

hands. In fact, Madrid would be Republican until the end of the war. Franco, who had been supreme commander for more than two years, had the opportunity to capture the second city of Spain, Barcelona, the capital of Catalonia. Catalonia was strategically important because it allowed complete Nationalist control of the frontier with France and the city's port, disrupting the ability of the enemy to receive supplies and support from its allies in Europe. However, like in Madrid, when

<sup>&</sup>lt;sup>120</sup> James W. Cortada, *Modern Warfare in Spain* (Washington, DC: Potomac Books, 2012), xxiii, 25, 324.

Nationalist forces were in position to seize the city, Franco decided to turn south towards Valencia, another Republican city, important, but in any case, as important as Barcelona.



Figure 3. Franco's Two Options after the Arrival at the Sea. Barcelona and Valencia. Redacción, "Incidencias en la Lucha (Síntesis de las Operaciones Militares)," *Revista de Historia Militar*, no. 17 (1964): 196.

The vast majority of authors argue that Franco's decision had to do with his assessment of France's potential intervention in support of the Republican side should Nationalist forces deploy close to the border with France. The other argument is the economic necessity. As Payne argues, Franco effectively declared in 1957 that he had not been in a hurry to occupy Barcelona due to his economic incapacity to provide cotton to the Catalonian industries while Valencia

offered him citrus fruits for exportation. <sup>121</sup> Although Franco was probably telling the truth, this argu