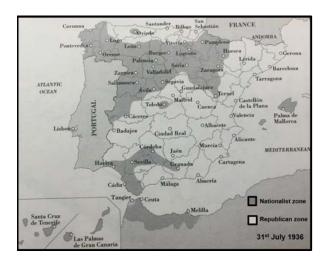

rational variables in PMESII-PT (Political, Military, Economic, Social, Information, Infrastructure, Physical Environment, and Time) provide a more detailed and specific approach. This framework also helps to bridge the gap in knowledge addressed by Lisa Lines in the introduction of this work.

General Franco's first decision of consequence took place a few months after the military uprising of July 1936. The initial intention of the generals who promoted the uprising, among whom was Franco, consisted of quickly conquering Madrid, through a series of concentric marches from several directions within Spain. However, the failure of the uprising in several of the regions from which those marches should have started and an unexpected resistance in others, broke the initial plan.<sup>99</sup>



Figure 1. Territories under Nationalist and Republican Control Two Weeks after the Military Uprising. Antony Beevor, *The Battle for Spain: The Spanish Civil War 1936-1939* (London: Penguin Books, 2006), xi.

 $<sup>^{99}</sup>$  José Manuel Martínez Bande, *Monografías de la Guerra de Liberación. Número 1: La Marcha sobre Madrid* (Madrid: San Martín, 1968), 17.

In September 1936, Franco's African forces, which had advanced from the south, established contact with Mola's forces coming from the north, in the vicinity of Madrid. <sup>100</sup> In spite of the slow advance, the concentric marches, although slightly different from planned, had encountered in Madrid. It was then when Franco decided to change the plan to release the besieged soldiers and their families in Toledo. All the auth