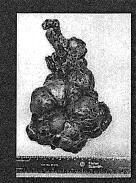

ic tissue (primary) which were missed during initial surgery
- Substernal goiters occur between reported frequency 0.5-11.9%
- Mediastinal goiters are much more rare <1%</li>
- Frequently asymptomatic, discovered during routine care

### Conclusion:

- Mediastinal goiter should be considered in a patient with an anterior mediastinal mass with history of partial thyroidectomy
- EBUS-FNA can be utilized as initial diagnostic test if there is concern for malignancy vs. benign neoplasm

#### References:

- Nakaya M, Ito A, Mori A, et al. Surgical treatment of substernal goiter: An analysis of 44 cases. Auris Nasus Larynx. 2017 Feb;44(1):111-115.
- Patel KM, Parsons CC. Forgotten goiter: Diagnosis and management. A case report and literature review. Int J Surg Case Rep. 2016;27:192-194.