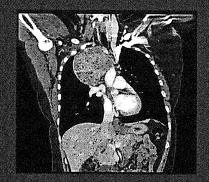

## REPORT DOCUMENTATION PAGE

Form Approved OMB No. 0704-0188

The public reporting burden for this collection of information is estimated to average 1 hour per response, including the time for reviewing instructions, searching existing data sources, gathering and maintaining the data needed, and completing and reviewing the collection of information. Send comments regarding this burden estimate or any other aspect of this collection of information, including suggestions for reducing the burden, to the Department of Defense, Executive Service Directorate (0704-0188). Respondents should be aware that notwithstanding any other provision of law, no person shall be subject to any penalty for failing to comply with a collection of information if it does not display a currently valid OMB control number.