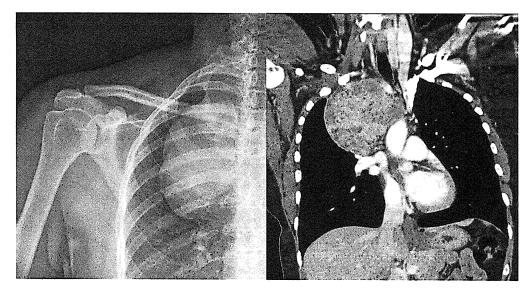

## REPORT DOCUMENTATION PAGE

Form Approved OMB No. 0704-0188

The public reporting burden for this collection of information is estimated to average 1 hour per response, including the time for reviewing instructions, searching existing data sources, gathering and maintaining the data needed, and completing and reviewing the collection of information. Send comments regarding this burden estimate or any other aspect of this collection of information, including suggestions for reducing the burden, to the Department of Defense, Executive Service Directorate (0704-0188). Respondents should be aware that notwithstanding any other provision of law, no person shall be subject to any penalty for failing to comply with a collection of information if it does not display a currently valid OMB control number.