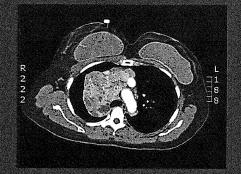

opic tissue (primary) which were missed during initial surgery
- Substernal goiters occur between reported frequency 0.5-11.9%
- Mediastinal goiters are much more rare <1%</li>
- Frequently asymptomatic, discovered during routine care

### Conclusion:

- Mediastinal goiter should be considered in a patient with an anterior mediastinal mass with history of partial thyroidectomy
- EBUS-FNA can be utilized as initial diagnostic test if there is concern for malignancy vs. benign neoplasm

#### References:

- Nakaya M, Ito A, Mori A, et al. Surgical treatment of substernal goiter: An analysis of 44 cases. Auris Nasus Larynx. 2017 Feb;44(1):111-115.
- Patel KM, Parsons CC. Forgotten goiter: Diagnosis and management. A case report and literature review. Int J Surg Case Rep. 2016;27:192-194.