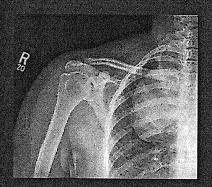

## REPORT DOCUMENTATION PAGE

Form Approved OMB No. 0704-0188

The public reporting burden for this collection of information is estimated to average 1 hour per response, including the time for reviewing instructions, searching existing data sources, gathering and maintaining the data needed, and completing and reviewing the collection of information. Send comments regarding this burden estimate or any other aspect of this collection of information, including suggestions for reducing the burden, to the Department of Defense, Executive Service Directorate (0704-0188). Respondents should be aware that notwithstanding any other provision of law, no person shall be subject to any penalty for failing to comply with a collection of information if it does not display a currently valid OMB control number.