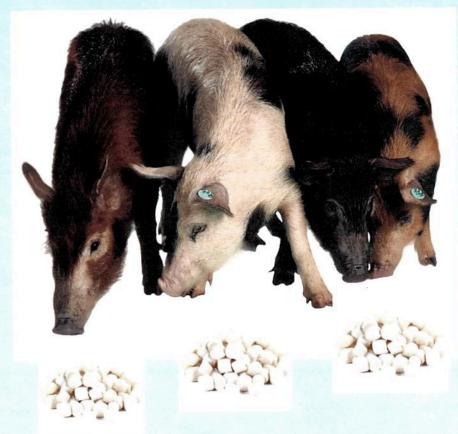

## MEMORANDUM FOR SGVUO

ATTN: ERICA DEAN

FROM: 59 MDW/SGVU

SUBJECT: Professional Presentation Approval

- Your paper, entitled <u>Use of Miniature Marshmallows to Reduce Stress, Enhance Safety, and Increase Efficiency When Working with Sinclair Miniature Swine presented at/published to 2017 Laboratory Animal Welfare Training Exchange Conference in Hershey, PA, 13-16 June 2017 in accordance with MDWI 41-108, has been approved and assigned local file #17012.
  </u>
- 2. Pertinent biographic information (name of author(s), title, etc.) has been entered into our computer file. Please advise us (by phone or mail) that your presentation was given. At that time, we will need the date (month, day and year) along with the location of your presentation. It is important to update this information so that we can provide quality support for you, your department, and the Medical Center commander. This information is used to document the scholarly activities of our professional staff and students, which is an essential component of Wilford Hall Ambulatory Surgical Center (WHASC) internship and residency programs.
- 3. Please know that if you are a Graduate Health Sciences Education student and your department has told you they cannot fund your publication, the 59th Clinical Research Division may pay for your basic journal publishing charges (to include costs for tables and black and white photos). We cannot pay for reprints. If you are 59 MDW staff member, we can forward your request for funds to the designated wing POC.
- 4. Congratulations, and thank you for your efforts and time. Your contributions are vital to the medical mission. We look forward to assisting you in your future publication/presentation efforts.