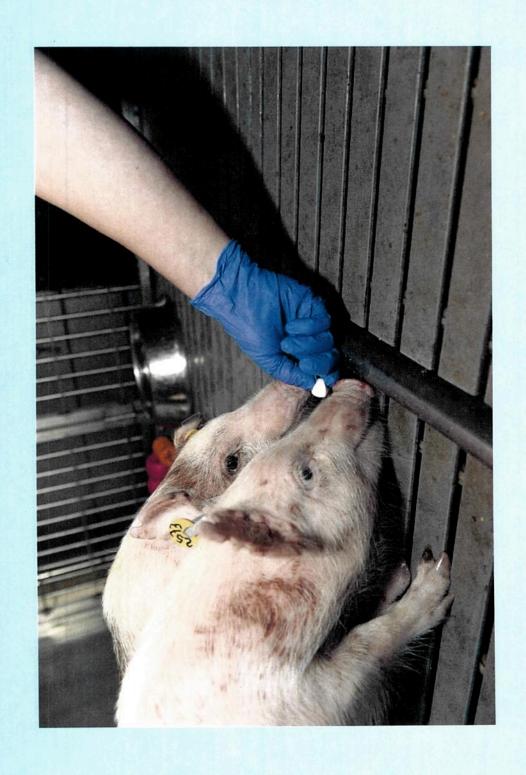

## MEMORANDUM FOR SGVUO

ATTN: ERICA DEAN

FROM: 59 MDW/SGVU

SUBJECT: Professional Presentation Approval

- Your paper, entitled <u>Use of Miniature Marshmallows to Reduce Stress, Enhance Safety, and Increase Efficiency When Working with Sinclair Miniature Swine presented at/published to 2017 Laboratory Animal Welfare Training Exchange Conference in Hershey, PA, 13-16 June 2017 in accordance with MDWI 41-108, has been approved and assigned local file #17012.
  </u>
- 2. Pertinent biographic information (name of author(s), title, etc.) has been entered into our computer file. Please advise us (by phone or mail) that your presentation was given. At that time, we will need the date (month, day and year) along with the location of your presentation. It is important to update this information so that we can provide quality support for you, your department, and the Medical Center commander. This information is used to document the scholarly activities of our professional staff and students, which is an essential component of Wilford Hall Ambulatory Surgical Center (WHASC) internship and residency programs.
- 3. Please know that if you are a Graduate Health Sciences Education student and your department has told you they cannot fund your publication, the 59th Clinical Research Division may pay for your basic journal publishing charges (to include costs for tables and black and white photos). We cannot pay for reprints. If you are 59 MDW staff member, we can forward your request for funds to the designated wing POC.
- 4. Congratulations, and thank you for your efforts and time. Your contributions are vital to the medical mission. We look forward to assisting you in your future publication/presentation efforts.