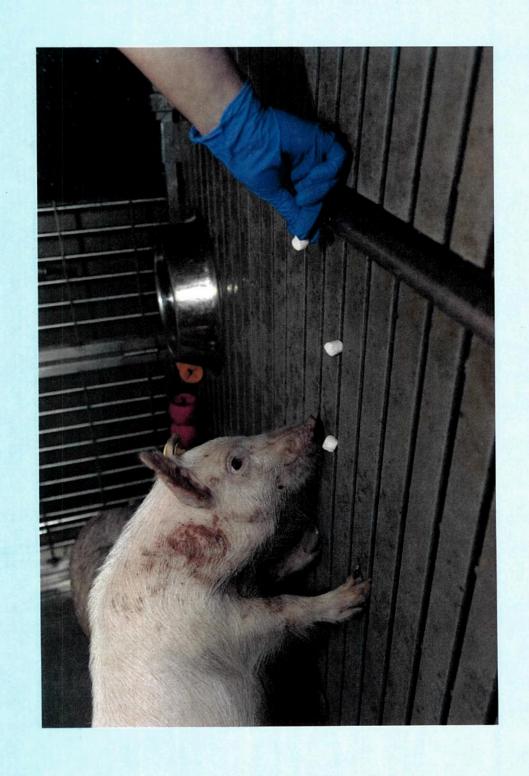

## MEMORANDUM FOR SGVUO

ATTN: ERICA DEAN

FROM: 59 MDW/SGVU

SUBJECT: Professional Presentation Approval

- Your paper, entitled <u>Use of Miniature Marshmallows to Reduce Stress, Enhance Safety, and Increase Efficiency When Working with Sinclair Miniature Swine presented at/published to 2017 Laboratory Animal Welfare Training Exchange Conference in Hershey, PA, 13-16 June 2017 in accordance with MDWI 41-108, has been approved and assigned local file #17012.
  </u>
- 2. Pertinent biographic information (name of author(s), title, etc.) has been entered into our computer file. Please advise us (by phone or mail) that your presentation was given. At that time, we will need the date (month, day and year) along with the location of your presentation. It is important to update this information so that we can provide quality support for you, your department, and the Medical Center commander. This information is used to document the scholarly activities of our professional staff and students, which is an essential component of Wilford Hall Ambulatory Surgical Center (WHASC) internship and residency programs.
- 3. Please know that if you are a Graduate Health Sciences Education student and your department has told you they cannot fund your publication, the 59th Clinical Research Division may pay for your basic journal publishing charges (to include costs for tables and black and white photos). We cannot pay for reprints. If you are 59 MDW staff member, we can forward your request for funds to the designated wing POC.
- 4. Congratulations, and thank you for your efforts and time. Your contributions are vital to the medical mission. We look forward to assisting you in your future publication/presentation efforts.