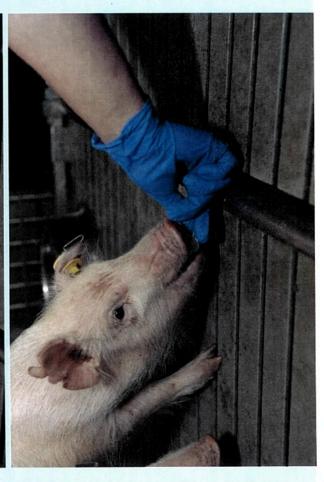

## MEMORANDUM FOR SGVUO

ATTN: ERICA DEAN

FROM: 59 MDW/SGVU

SUBJECT: Professional Presentation Approval

- Your paper, entitled <u>Use of Miniature Marshmallows to Reduce Stress, Enhance Safety, and Increase Efficiency When Working with Sinclair Miniature Swine presented at/published to 2017 Laboratory Animal Welfare Training Exchange Conference in Hershey, PA, 13-16 June 2017 in accordance with MDWI 41-108, has been approved and assigned local file #17012.
  </u>
- 2. Pertinent biographic information (name of author(s), title, etc.) has been entered into our computer file. Please advise us (by phone or mail) that your presentation was given. At that time, we will need the date (month, day and year) along with the location of your presentation. It is important to update this information so that we can provide quality support for you, your department, and the Medical Center commander. This information is used to document the scholarly activities of our professional staff and students, which is an essential component of Wilford Hall Ambulatory Surgical Center (WHASC) internship and residency programs.
- 3. Please know that if you are a Graduate Health Sciences Education student and your department has told you they cannot fund your publication, the 59th Clinical Research Division may pay for your basic journal publishing charges (to include costs for tables and black and white photos). We cannot pay for reprints. If you are 59 MDW staff member, we can forward your request for funds to the designated wing POC.
- 4. Congratulations, and thank you for your efforts and time. Your contributions are vital to the medical mission. We look forward to assisting you in your future publication/presentation efforts.