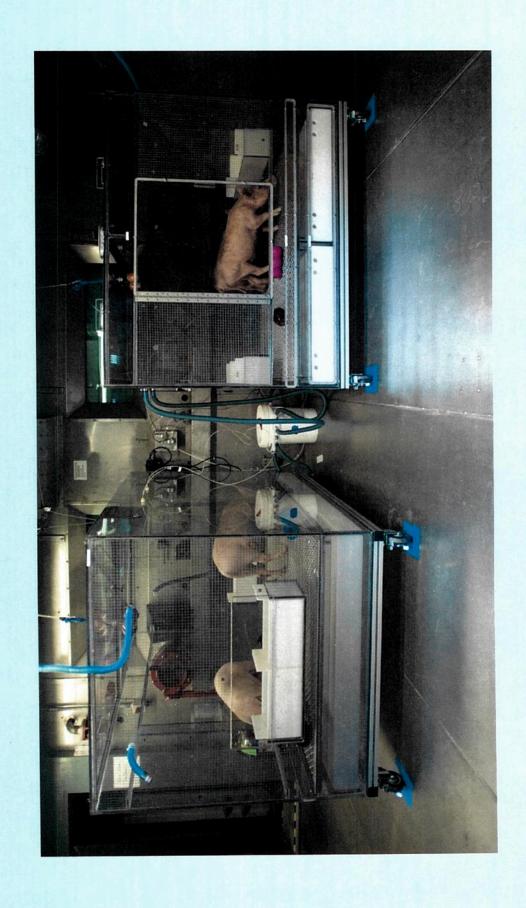

## MEMORANDUM FOR SGVUO

ATTN: ERICA DEAN

FROM: 59 MDW/SGVU

SUBJECT: Professional Presentation Approval

- Your paper, entitled <u>Use of Miniature Marshmallows to Reduce Stress, Enhance Safety, and Increase Efficiency When Working with Sinclair Miniature Swine presented at/published to 2017 Laboratory Animal Welfare Training Exchange Conference in Hershey, PA, 13-16 June 2017 in accordance with MDWI 41-108, has been approved and assigned local file #17012.
  </u>
- 2. Pertinent biographic information (name of author(s), title, etc.) has been entered into our computer file. Please advise us (by phone or mail) that your presentation was given. At that time, we will need the date (month, day and year) along with the location of your presentation. It is important to update this information so that we can provide quality support for you, your department, and the Medical Center commander. This information is used to document the scholarly activities of our professional staff and students, which is an essential component of Wilford Hall Ambulatory Surgical Center (WHASC) internship and residency programs.
- 3. Please know that if you are a Graduate Health Sciences Education student and your department has told you they cannot fund your publication, the 59th Clinical Research Division may pay for your basic journal publishing charges (to include costs for tables and black and white photos). We cannot pay for reprints. If you are 59 MDW staff member, we can forward your request for funds to the designated wing POC.
- 4. Congratulations, and thank you for your efforts and time. Your contributions are vital to the medical mission. We look forward to assisting you in your future publication/presentation efforts.