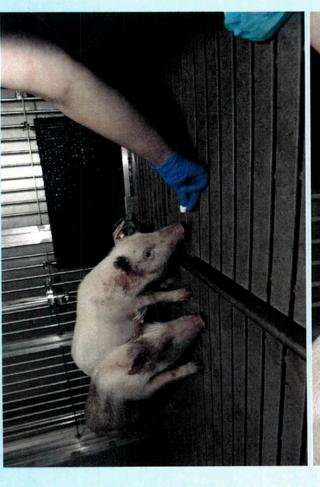

## MEMORANDUM FOR SGVUO

ATTN: ERICA DEAN

FROM: 59 MDW/SGVU

SUBJECT: Professional Presentation Approval

- Your paper, entitled <u>Use of Miniature Marshmallows to Reduce Stress, Enhance Safety, and Increase Efficiency When Working with Sinclair Miniature Swine presented at/published to 2017 Laboratory Animal Welfare Training Exchange Conference in Hershey, PA, 13-16 June 2017 in accordance with MDWI 41-108, has been approved and assigned local file #17012.
  </u>
- 2. Pertinent biographic information (name of author(s), title, etc.) has been entered into our computer file. Please advise us (by phone or mail) that your presentation was given. At that time, we will need the date (month, day and year) along with the location of your presentation. It is important to update this information so that we can provide quality support for you, your department, and the Medical Center commander. This information is used to document the scholarly activities of our professional staff and students, which is an essential component of Wilford Hall Ambulatory Surgical Center (WHASC) internship and residency programs.
- 3. Please know that if you are a Graduate Health Sciences Education student and your department has told you they cannot fund your publication, the 59th Clinical Research Division may pay for your basic journal publishing charges (to include costs for tables and black and white photos). We cannot pay for reprints. If you are 59 MDW staff member, we can forward your request for funds to the designated wing POC.
- 4. Congratulations, and thank you for your efforts and time. Your contributions are vital to the medical mission. We look forward to assisting you in your future publication/presentation efforts.