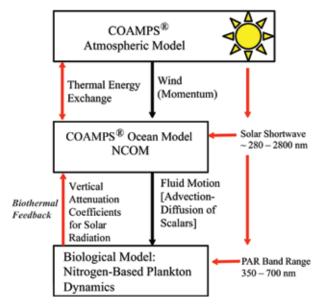

: Motivated by these findings, we have integrated a model of biochemical nitrogen cycling and attendant bio-optical dynamics into NRL's state-of-theart Coupled Ocean–Atmosphere Mesoscale Prediction System (COAMPS\*). This numerical forecasting system includes atmospheric and oceanic components that exchange information regarding transfers of heat and momentum at very high temporal frequency, such that the atmospheric and oceanic density fields develop concomitantly. We use the term "integrate" to emphasize that the surface biota absorb substantial quantities of solar shortwave energy that is accounted for in the modeling system (Fig. 9). Since it is the ocean biology that is driving this additional near-surface retention of thermal energy, we refer to this process as biothermal feedback.



### **FIGURE 9**

Schematic representation of COAMPS is shown with the integrated biological model using the photosynthetically available radiation (PAR) band fraction of the COAMPS solar shortwave and providing the Navy Coastal Ocean Model (NCOM) with the required optical attenuation coefficients.

Indeed, the integrated COAMPS-biology modeling results verify that biothermal feedback may influence the thermal variability of geophysical boundary layer fluids. A simulated phytoplankton bloom develops in northern Monterey Bay (Fig. 10(a)) as a result of coastal upwelling. In contrast to COAMPS simulations wherein no biothermal feedback is represented, the bio-optical properties of phytoplankton provide an additional ~1-2 °C of surface warming to the area (Fig. 10(b)). Elevated sea surface