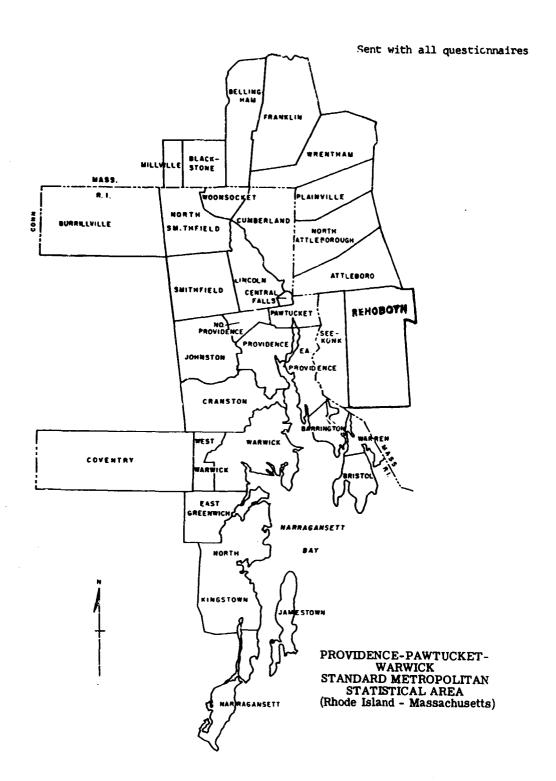

You may have to estimate the geographical breakdown (especially in Sections III & IV), but this breakdown: within and outside the Providence SMSA is the <u>crucial</u> information sought by the Department of Defense. Were it not for the need for this information, the study could have been made directly from Census Bureau materials and we need not have bothered you with this questionnaire. A Sheet attached to these notes shows the area covered by the Providence SMSA. As you will see, the area includes Attleboro and North Attleboro and eight Massachusetts towns, but excludes Westerly and Newport.