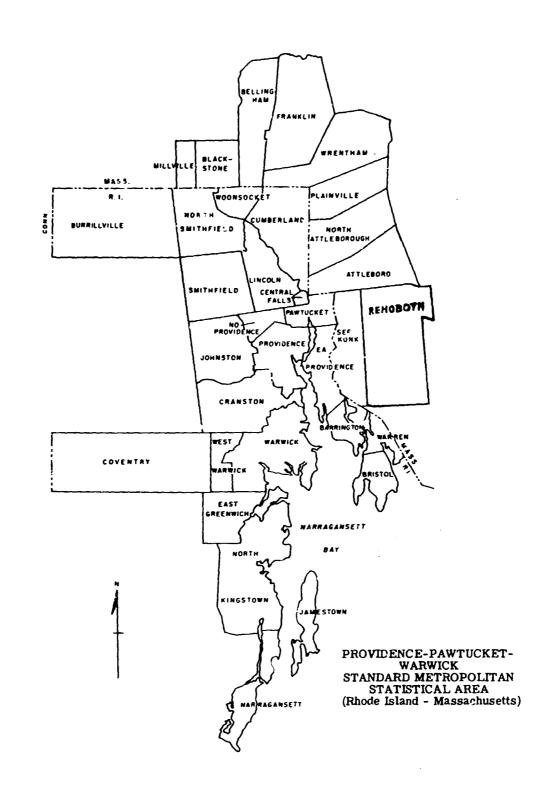

You may have to estimate the geographical breakdown (especially in Sections III & IV), but this breakdown: within and outside the Providence SMSA is the <u>crucial</u> information sought by the Department of Defense. Were it not for the need for this information, the study could have been made directly from Census Bureau materials and we need not have bothered you with this questionnaire. A Sheet attached to these notes shows the area covered by the Providence SMSA. As you will see, the area includes Attleboro and North Attleboro and eight Massachusetts towns, but excludes Westerly and Newport.